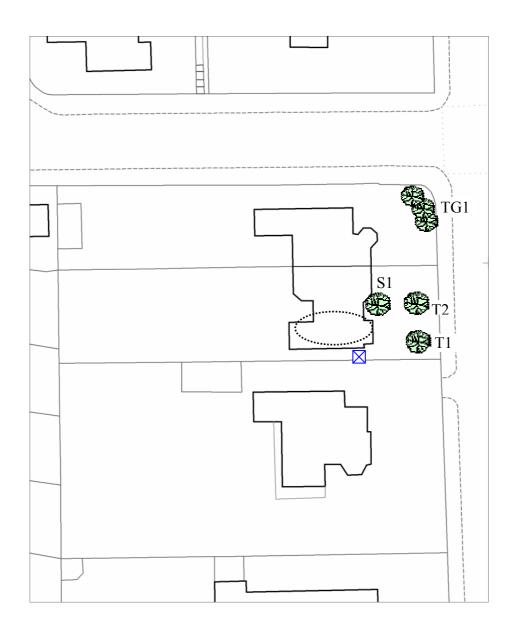

#### **REASON FOR OBJECTION**

The tree identified for remedial works has been implicated by site investigation results as a contributory factor in subsidence damage to No 113 related to clay shrinkage.

## DETAILS OF PROPOSED WORKS

| Tree<br>No | Species | <b>Property Address</b>  | Proposed Work                                                              |
|------------|---------|--------------------------|----------------------------------------------------------------------------|
| T1         | Cedar   | 111 Duffield Rd<br>Derby | The removal of T1 is required to stabilise the property, 113 Duffield Road |