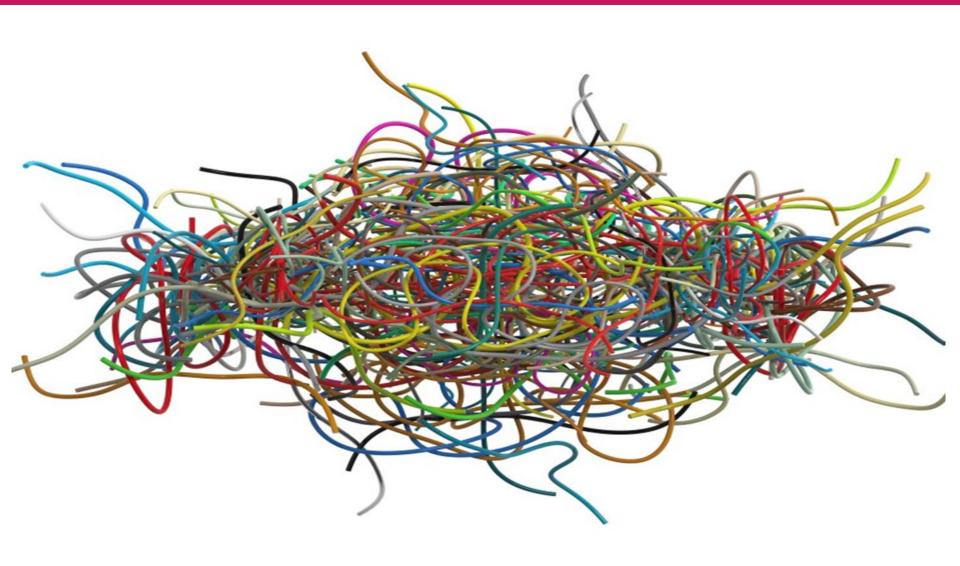

| Reduced inequalities with healthier and wealthier                             |
|           | residents                                                                     |
|           | Empowered strong and independent communities                                  |
|           | A safe city where those that need support can access it at                    |
|           | the right time for them                                                       |
| Vibrant   | <ul> <li>Destination of choice, dynamic and diverse city centre</li> </ul>    |
|           | • Exciting cultural offer, representative of communities                      |
|           |                                                                               |

### #TeamDerby - Partnership Board



# A complex system



#### A common aim





# Thank you

## Any questions?