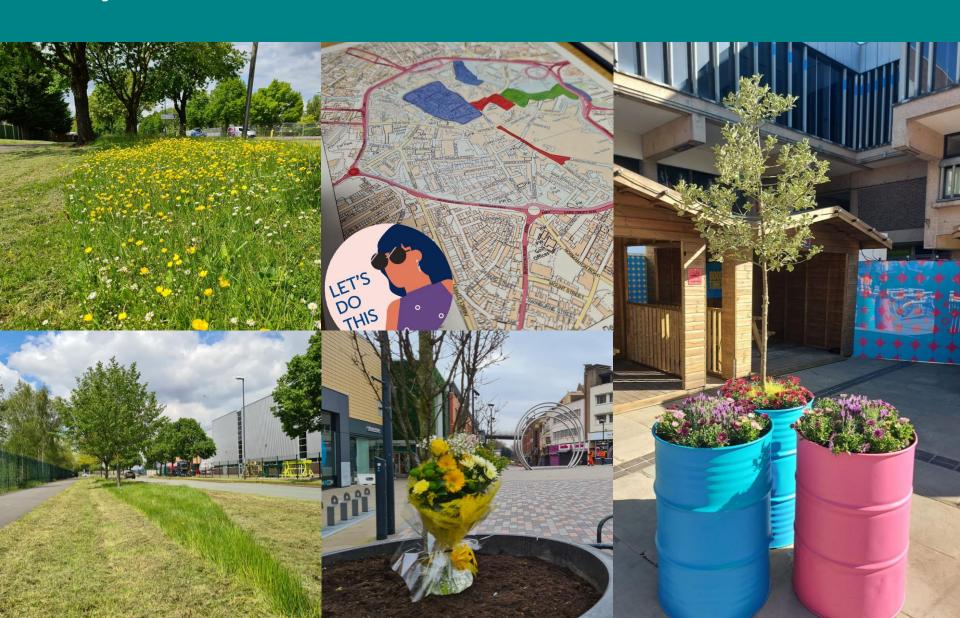

#### what's been happening?

robotic technology
digitalisation
grass paintings
wildflower meadows
living walls
tree planting programme
employability scheme

staff development city centre

#### city centre