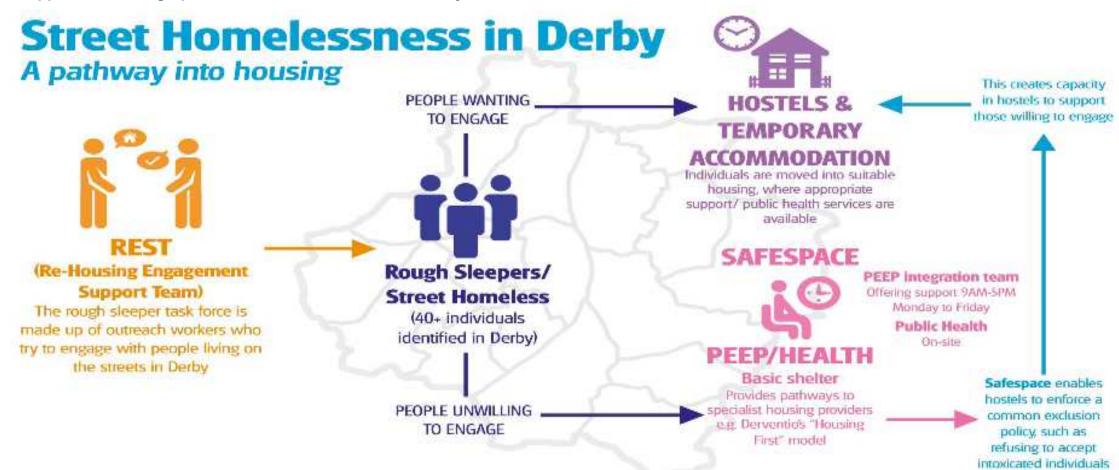

## Proactive Engagement and Enforcement Partnership (PEEP) SAFESPACE

A multi-agency team made up of police, housing providers, drug and A non-accommodation space for individuals to stay that is: alcohol programmes, street rangers, probation services, faith groups and voluntary organisations providing:

- Voluntary treatment
- Enforced treatment where necessary
- Probation recall and arrest

- Designed to tackle city centre issues such as street homeless, begging and anti-social behaviour
- A partnership with public health, police, housing providers and the Office of the Police and Crime Commissioner