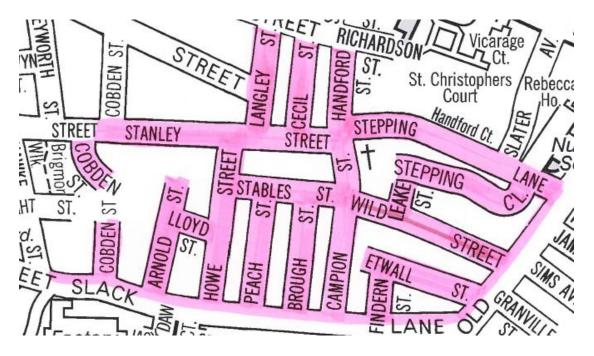

#### MACKWORTH WARD

| Mackworth Ward roads |                   |  |
|----------------------|-------------------|--|
| Arnold Street        | Langley Street    |  |
| Brough Street        | Leake Street      |  |
| Campion Street       | Peach Street      |  |
| Cecil Street         | Slack Lane        |  |
| Cobden Street        | Stables Street    |  |
| Cobden Street        | Stanley Street    |  |
| Etwall Street        | Stepping Close    |  |
| Findern Street       | Stepping Lane     |  |
| Handford Street      | UttoxeterOld Road |  |
| Howe Street          | Wild Street       |  |