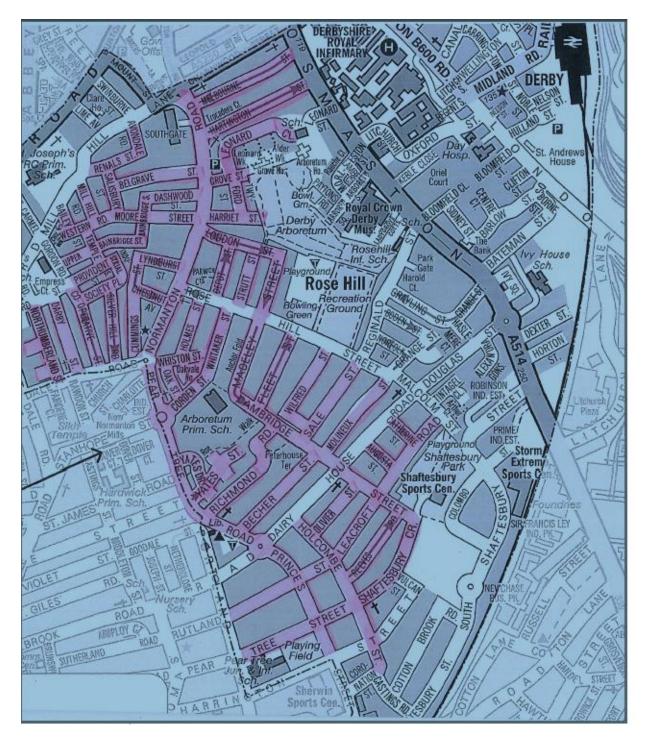

## ARBORETUM WARD

| Arboretum Ward ro   | Arboretum Ward roads |                    |  |  |  |
|---------------------|----------------------|--------------------|--|--|--|
| Augusta Street      | Leonard Close        | Renal Street       |  |  |  |
| Avondale Road       | Loudon Road          | Richmond Road      |  |  |  |
| Bailey Street       | Lyndhurst            | Sale Street        |  |  |  |
| Becher Street       | Street               | Salisbury Street   |  |  |  |
| Belgrave Street     | Madeley Street       | Shaftesbury        |  |  |  |
| Cambridge Street    | Melbourne            | Crescent           |  |  |  |
| Catherine Street    | Street               | Shaftesbury Street |  |  |  |
| Chestnut Avenue     | Mill Hill Road       | Silver Hill Road   |  |  |  |
| Co-operative Street | Molineux Street      | Society Place      |  |  |  |
| Corden Street       | Moore                | Strutt Street      |  |  |  |
| Cummings Street     | StreetMoore          | Temple Street      |  |  |  |
| Darby Street        | Street               | Twyford Street     |  |  |  |
| Dashwood Street     | Northumberland       | Upper Bainbridge   |  |  |  |
| Depot Street        | Street               | Street             |  |  |  |
| Fleet Street        | Oak Street           | Western Road       |  |  |  |
| Grove Street        | Olivier Street       | Whiston Street     |  |  |  |
| Harriet Street      | Pear Tree            | Whitaker Street    |  |  |  |
| Hartington Street   | Street               | Wilfred Street     |  |  |  |
| Holcombe Street     | Pear Tree            | Yates Drive        |  |  |  |
| Holmes Street       | Street               | Yates Street       |  |  |  |
| Industrial Street   | Princes Street       |                    |  |  |  |
| Leacroft Road       | Provident Street     |                    |  |  |  |
|                     | Reeves Road          |                    |  |  |  |