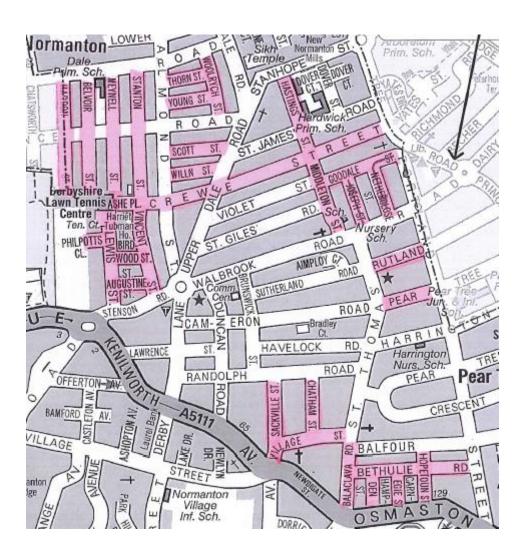

#### NORMANTON WARD

| Normanton Ward roads |                    |  |
|----------------------|--------------------|--|
| Balaclava Road       | Netherclose Street |  |
| Belvior Street       | Pear Tree Street   |  |
| Bethulie Road        | Philpotts Close    |  |
| Birdwood Street      | Rutland Street     |  |

| Carnegie Street  | Sackville Street     |
|------------------|----------------------|
| Chatham Street   | Scott Street         |
| Crewe Street     | St Augustines Street |
| Haddon Street    | Stanton Street       |
| Hampden Street   | Thorn Street         |
| Hastings Street  | Vincent Street       |
| Hopetoun Street  | Willn Street         |
| Joseph Street    | Woolrych Street      |
| Lewis Street     | Young Street         |
| Meynell Street   | _                    |
| Middleton Street |                      |