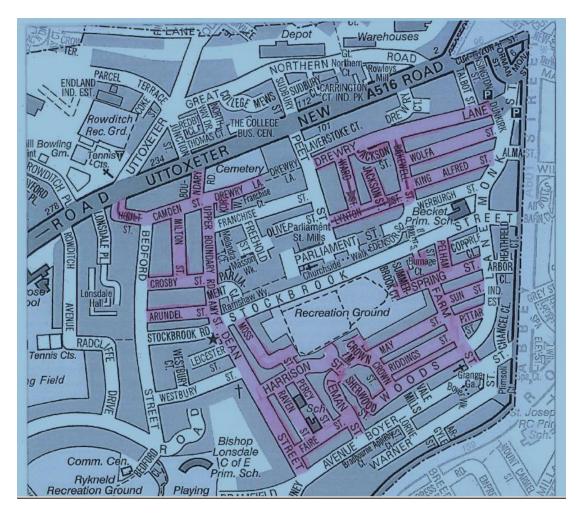

### ABBEY WARD

# **Street Lists**

| Abbey Ward roads   |                     |  |
|--------------------|---------------------|--|
| Amy Street         | Leman Street        |  |
| Arundel Street     | Lynton Street       |  |
| Boundary Road      | May Street          |  |
| Burnage Court      | Milton Street       |  |
| Camden Street      | Moss Street         |  |
| Crosby Street      | Pelham Street       |  |
| Crown Street       | Pittar Street       |  |
| Dean Street        | Raven Street        |  |
| Drewry Lane        | Riddings Street     |  |
| Drewry Lane        | Sherwood Street     |  |
| Faire Street       | Spring Street       |  |
| Farm Street        | Summer Brook Court  |  |
| Harrison Street    | Sun Street          |  |
| Hoult Street       | Upper Boundary Road |  |
| Jackson Street     | Ward Street         |  |
| Kinder Walk        | Wolfa Street        |  |
| King Alfred Street | Woods Lane          |  |