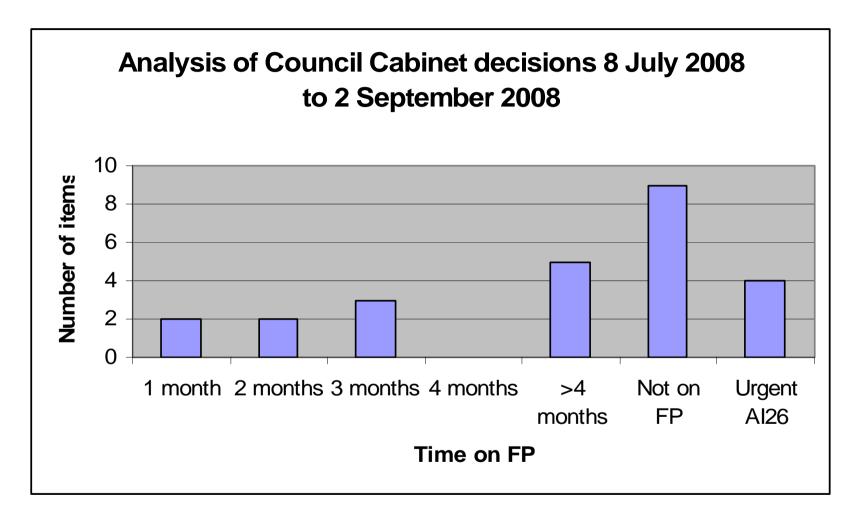

#### SUPPORTING INFORMATION

- 2.1 The table contained in Appendix 2 contains details of the key and Budget and Policy Framework decisions made by Council Cabinet in the period 8 July 2008 to 2 September 2008.
- 2.2 Where it has been possible to do so, the Council Cabinet decision has been related to the relevant Forward Plan item. In these cases the time between the item being placed on the Forward Plan and the decision being made by Council Cabinet is shown in the table. Figure 1 in Appendix 2 displays the information contained in the table.
- 2.3 It is suggested that as soon possible after Commission members receive the agenda they inform the Co-ordination Officers of any of the Council Cabinet decisions on which they would like more information. The Co-ordination Officers will then attempt to arrange for a report on the Cabinet decision to be provided to the meeting to which the agenda refers.

Figure 1