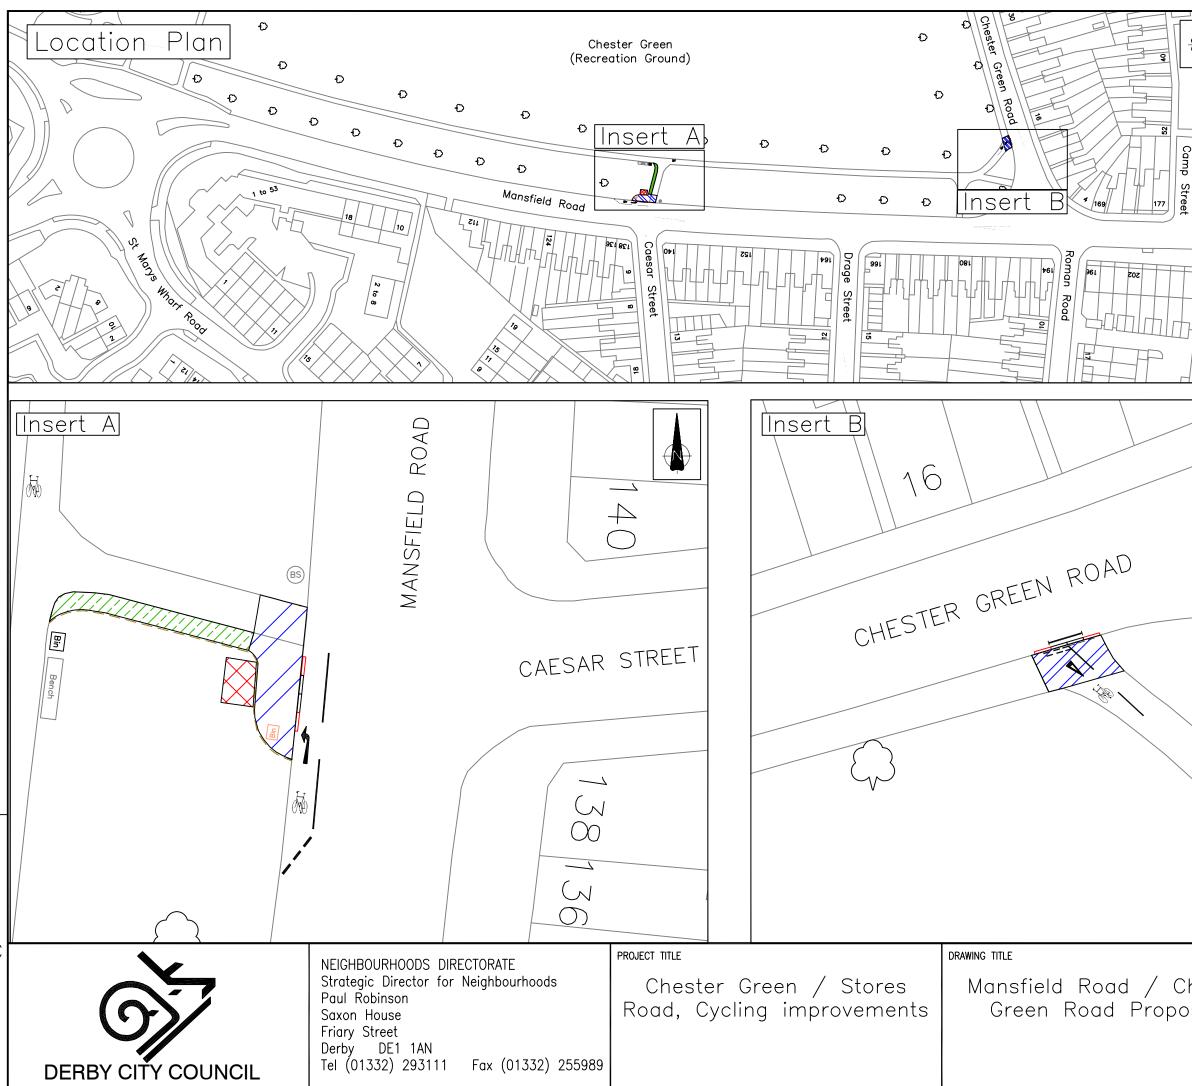

|                | Key:                                                                                                                               |                                                                                            |
|----------------|------------------------------------------------------------------------------------------------------------------------------------|--------------------------------------------------------------------------------------------|
| Comp           |                                                                                                                                    | A new footpath will<br>be constructed in the<br>existing verge.                            |
| D Street       |                                                                                                                                    | The verge area to be<br>re—seeded.                                                         |
| S12            |                                                                                                                                    | Area to be resurfaced.                                                                     |
| Church<br>1 to | Æ1;                                                                                                                                | Road markings.                                                                             |
|                |                                                                                                                                    | Timber edgings.                                                                            |
|                | Bin                                                                                                                                | New location of the existing bin.                                                          |
|                | Bin                                                                                                                                | Current location of the existing bin.                                                      |
|                |                                                                                                                                    | Proposed dropped<br>kerb to enable<br>cyclists to access the<br>newly constructed<br>path. |
|                | © Aeri                                                                                                                             | al photography                                                                             |
|                | © Arenal photography<br>copyright of Geoperspectives<br>© Crown copyright and<br>database rights 2011<br>Ordnance Survey 100024913 |                                                                                            |
|                | AMENDMENT DE                                                                                                                       | TAILS By Child Date No.                                                                    |
|                | DRAWN BY                                                                                                                           | CHECKED BY SCALE<br>SG IB<br>Date NTS                                                      |
| hester         | Date<br>Oct 11<br>ORIGINAL DRAWING S                                                                                               | Oct 11   Oct 11                                                                            |
| osals          | Project<br>Reference<br>Number                                                                                                     | KE05                                                                                       |
|                | Drawing<br>Number                                                                                                                  | KE05/01                                                                                    |