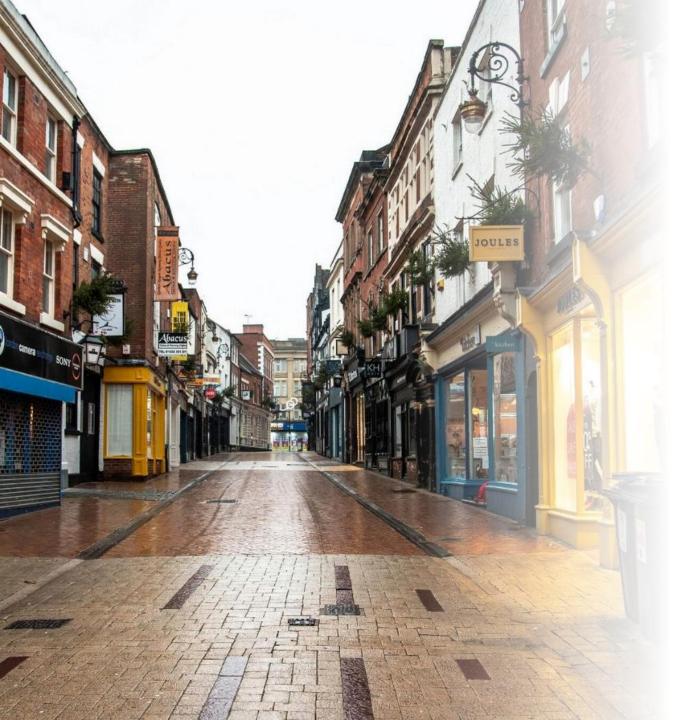

"Tactical" work: Re-purposing vacant property to Derby

Facilities will include a staff bar and computer games area

- Creative use of Assisted Recovery Grant
- Early successes e.g. "BamBoom Cloud"
- Not all about money

#### "Tactical" work: Culture, Leisure and Tourism

- Public realm parklets, lighting, street art
- Meanwhile Uses
- Derby Citymakers
- ARG grants ...