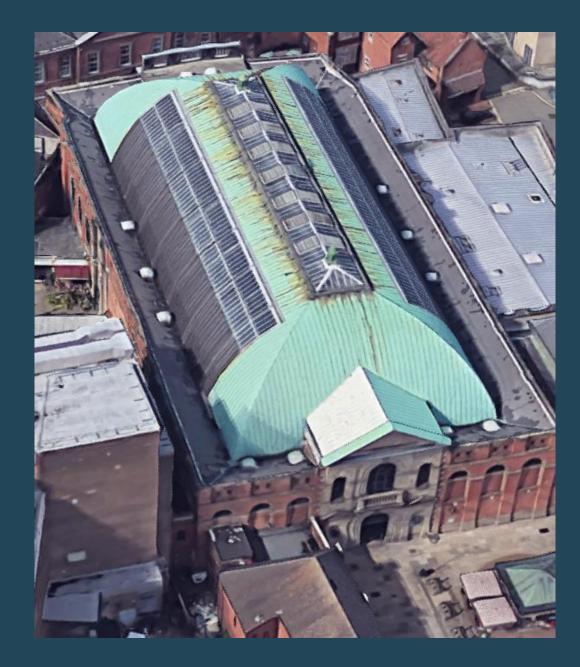

## **Derby Market Hall**

- Extensive programme of roof and masonry repairs
- Securing 30-year life
- Celebrating Derby's heritage
- Creating a new retail, leisure and entrepreneurial space

## Phase 1 Repairs

|                                                                                                        | 2019 |  |  | 2020 |  |  |  | 2021 |  |  | 2022 |  |  |  |  |  |
|--------------------------------------------------------------------------------------------------------|------|--|--|------|--|--|--|------|--|--|------|--|--|--|--|--|
| Planning and Listed<br>Building Consent                                                                |      |  |  |      |  |  |  |      |  |  |      |  |  |  |  |  |
| Phase 1A Minor Works<br>brick, stone, mortar repairs                                                   |      |  |  |      |  |  |  |      |  |  |      |  |  |  |  |  |
| Phase 1B Major Works<br>glazing, copper roof<br>replacement, new ventilation<br>system and ridge level |      |  |  |      |  |  |  |      |  |  |      |  |  |  |  |  |