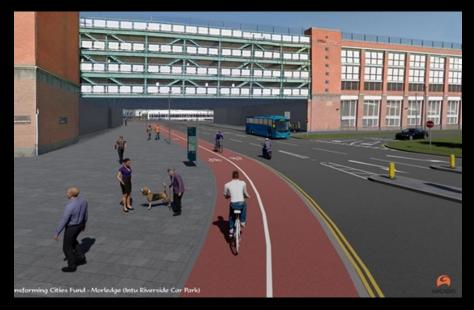

#### **Derby Mobility Programme**

- £64m from Transforming Cities Fund for Derby
- Range of interventions to promote sustainable connectivity to and within the city centre
- E.g Victoria Street, Electric Rapid Transport