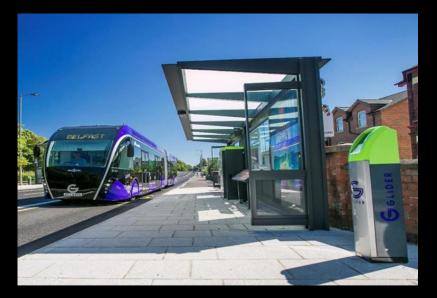

#### **Derby Mobility Programme**

- £64m from Transforming Cities Fund for Derby
- Range of interventions to promote sustainable connectivity to and within the city centre
- E.g Victoria Street, Electric Rapid Transport