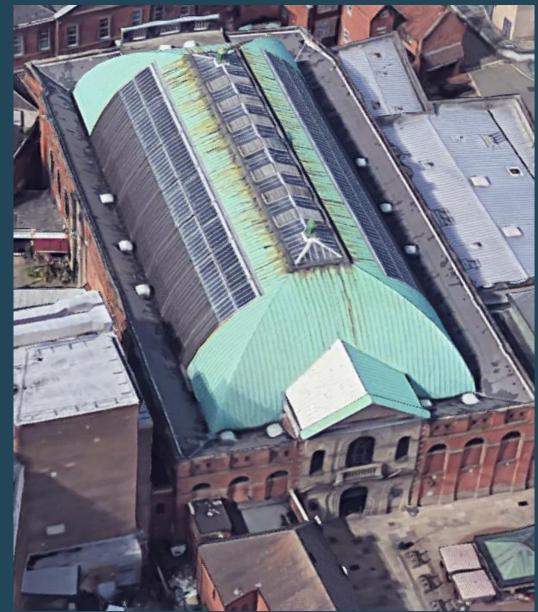

## **Derby Market Hall**

- Extensive programme of roof and masonry repairs
- Securing 30-year life
- Celebrating Derby's heritage
- Creating a new retail, leisure and entrepreneurial space

## Phase 1 Repairs

|                                                                                                        | 2019 |  |  | 2020 |  |  |  | 2021 |  |  | 2022 |  |  |  |  |  |
|--------------------------------------------------------------------------------------------------------|------|--|--|------|--|--|--|------|--|--|------|--|--|--|--|--|
| Planning and Listed<br>Building Consent                                                                |      |  |  |      |  |  |  |      |  |  |      |  |  |  |  |  |
| Phase 1A Minor Works<br>brick, stone, mortar repairs                                                   |      |  |  |      |  |  |  |      |  |  |      |  |  |  |  |  |
| Phase 1B Major Works<br>glazing, copper roof<br>replacement, new ventilation<br>system and ridge level |      |  |  |      |  |  |  |      |  |  |      |  |  |  |  |  |