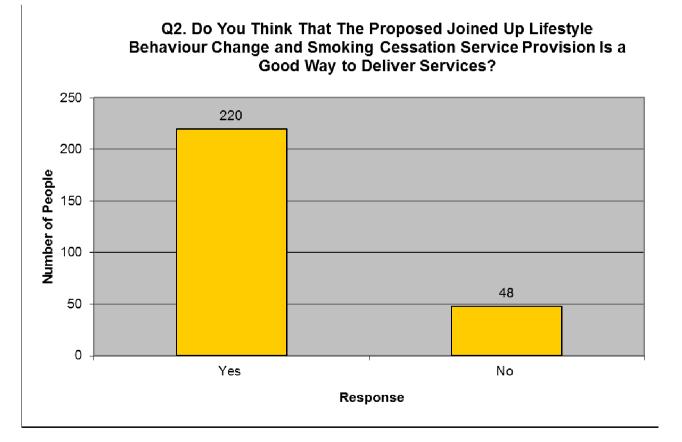

#### **Public Health Directorate**

## b-You and Smoking Cessation Consultation 2012



A self-completion survey distributed in 2012 to:

- Patients/service users of current smoking cessation and b-You services
- Service users of related organisations
- A total of 281 responses were received



## **Consultation Findings**

# You told us....



#### Consultation Findings: Consultation Questions





#### Consultation Findings: Consultation Questions





### **Consultation Findings: Consultation Questions**





#### **Equality and Engagement Information:**















Do You Consider Yourself to Be Disabled?