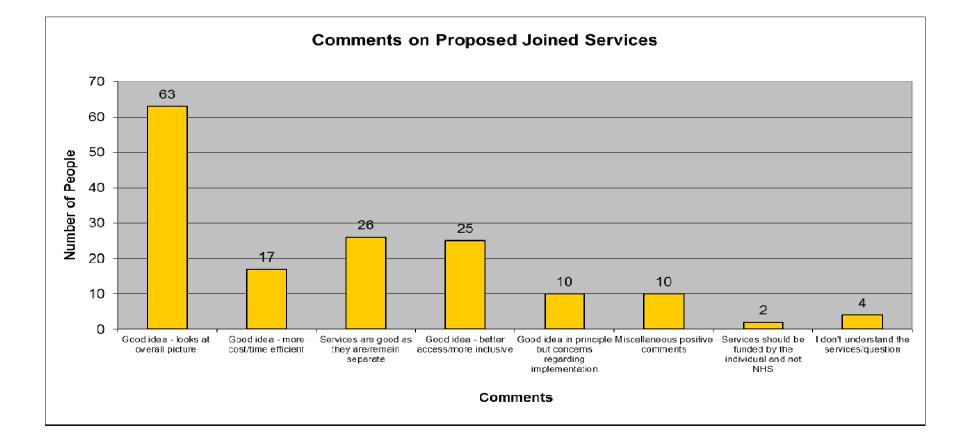

#### **Public Health Directorate**

## b-You and Smoking Cessation Consultation 2012



A self-completion survey distributed in 2012 to:

- Patients/service users of current smoking cessation and b-You services
- Service users of related organisations
- A total of 281 responses were received



## **Consultation Findings**

# You told us....



#### Consultation Findings: Consultation Questions





#### Consultation Findings: Consultation Questions





### **Consultation Findings: Consultation Questions**





#### **Equality and Engagement Information:**















Do You Consider Yourself to Be Disabled?