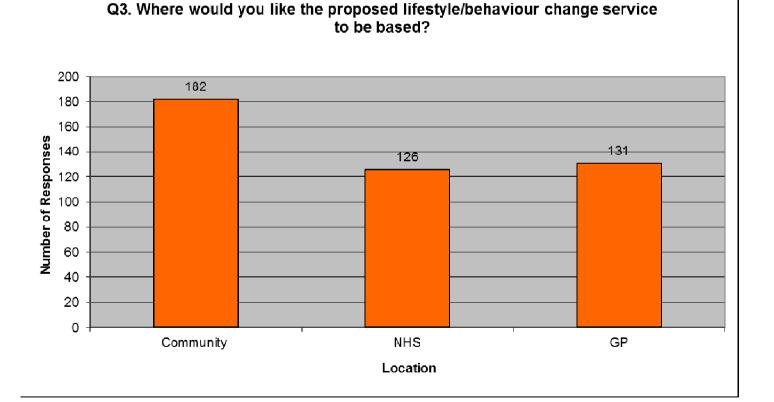

#### **Public Health Directorate**

## b-You and Smoking Cessation Consultation 2012



A self-completion survey distributed in 2012 to:

- Patients/service users of current smoking cessation and b-You services
- Service users of related organisations
- A total of 281 responses were received



## **Consultation Findings**

# You told us....



#### Consultation Findings: Consultation Questions





#### Consultation Findings: Consultation Questions





### **Consultation Findings: Consultation Questions**





#### **Equality and Engagement Information:**















Do You Consider Yourself to Be Disabled?