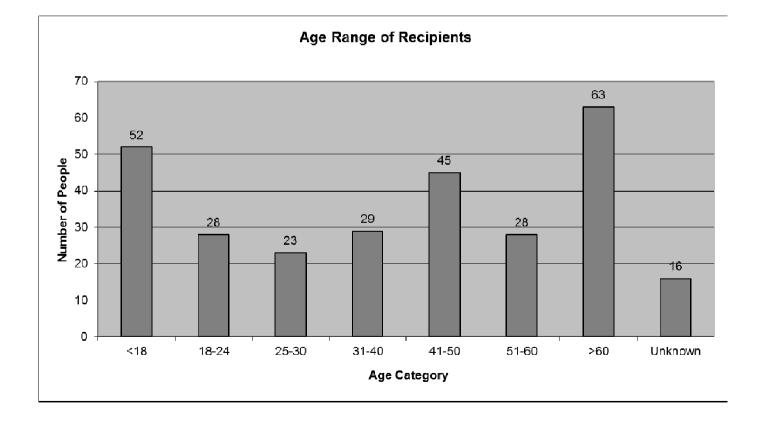

#### **Public Health Directorate**

## b-You and Smoking Cessation Consultation 2012



A self-completion survey distributed in 2012 to:

- Patients/service users of current smoking cessation and b-You services
- Service users of related organisations
- A total of 281 responses were received



## **Consultation Findings**

# You told us....



#### Consultation Findings: Consultation Questions





#### Consultation Findings: Consultation Questions





### **Consultation Findings: Consultation Questions**





#### **Equality and Engagement Information:**















Do You Consider Yourself to Be Disabled?