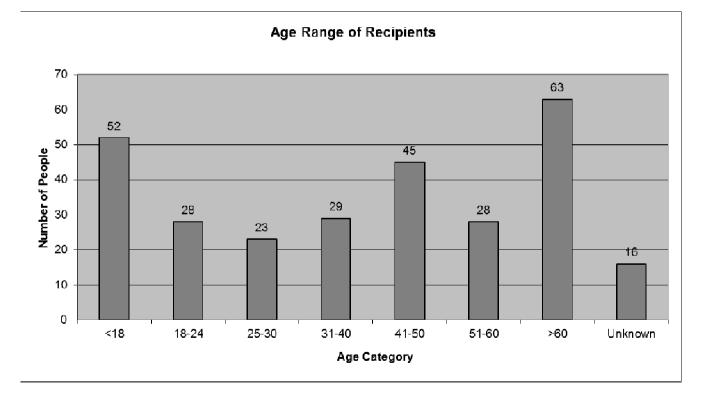

## b-You and Smoking Cessation Consultation 2012

A self-completion survey distributed in 2012 to:

- Patients/service users of current smoking cessation and b-You services
- Service users of related organisations
- A total of 281 responses were received