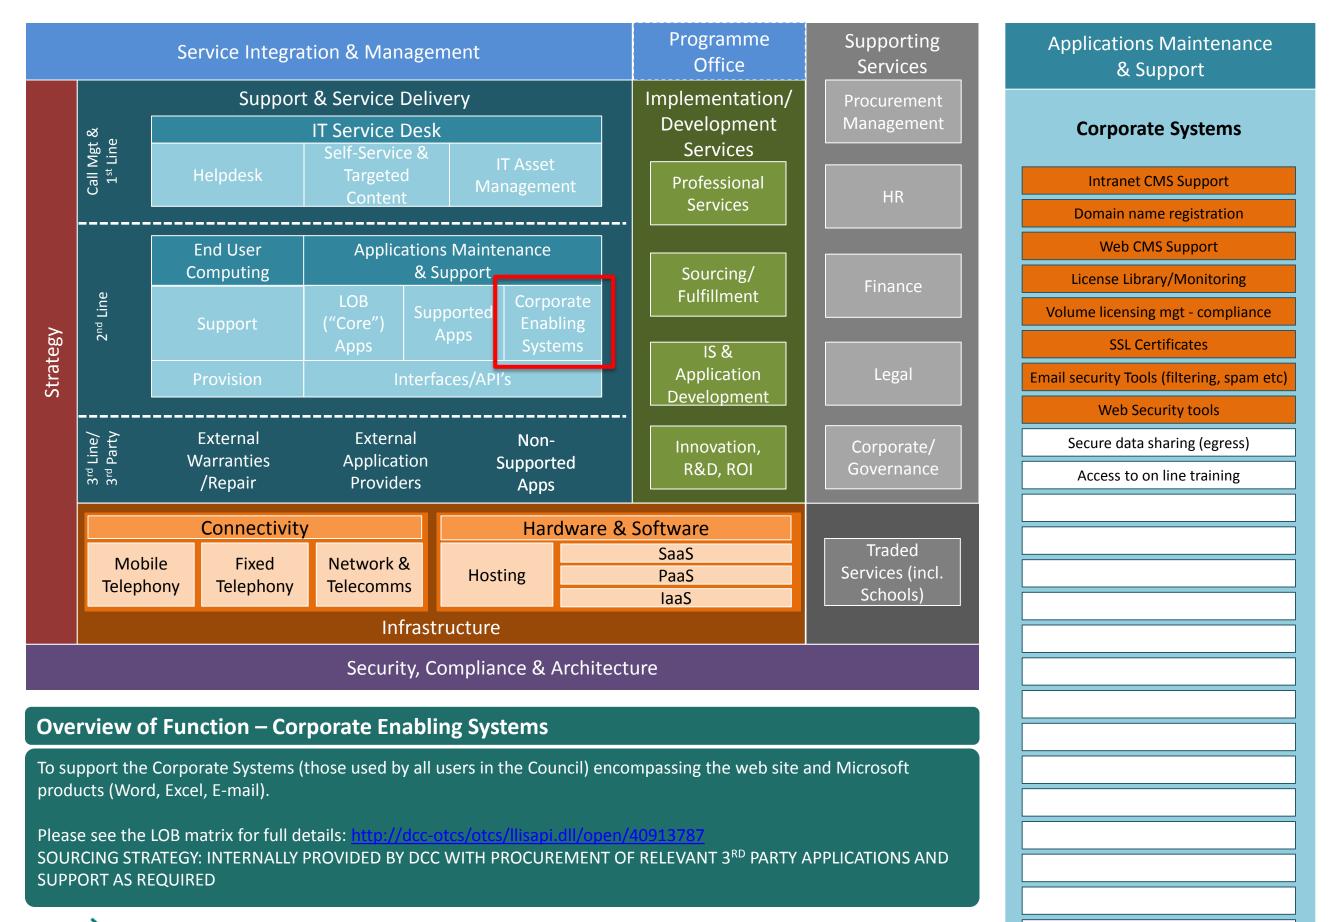

or typical/common simple support issues such as password resets (individual self-service functions to be listed out as part of on-going service catalogue development). Also provides relevant digital content for end-user self-learning as well as access to a catalogue of wider external training offerings.

SOURCING STRATEGY: INTERNALLY PROVIDED BY DCC WITH CATALOGUE (P2P) SERVICE FOR EXTERNAL TRAINING WHERE REQUIRED





Responsible for all asset management in relation to IT devices, software, and licensing utilising relevant functionality as part of the integrated IT Service Desk. *To have in place a neutral vendor to complement Microsoft SCCM when considering licensing compliance* 

SOURCING STRATEGY: INTERNALLY PROVIDED BY DCC WITH PROCUREMENT OF RELEVANT SERVICE DESK SOLUTION

















## **Overview of Function – Professional Services**

To provide access to a framework of IT related professional services on a project-by-project basis. There will be a limited amount of capacity (if any) within the permanent IT/IS team with any additional and/or ad-hoc services being funded on a capital/project basis. Sourcing and monitoring of these services will be managed by IT on behalf of Council Directorates and associated organisations.

SOURCING STRATEGY: CENTRAL GOVERNMENT, REGIONAL PORTAL, OR LOCAL FRAMEWORK(S)









ORGANISATIONS ARE COMMITED TO PROVISION.









SOURCING STRATEGY: TO SOURCE THROUGH A FRAMEWORK CONTRACT OR OTHER PUBLIC SECTOR VEHICLE POTENTIALLY AS PART OF A MULTI LOT PROCESS WITH OTHER ASPECTS OF TELEPHONY AND NETWORK SERVICES



Derby City Council