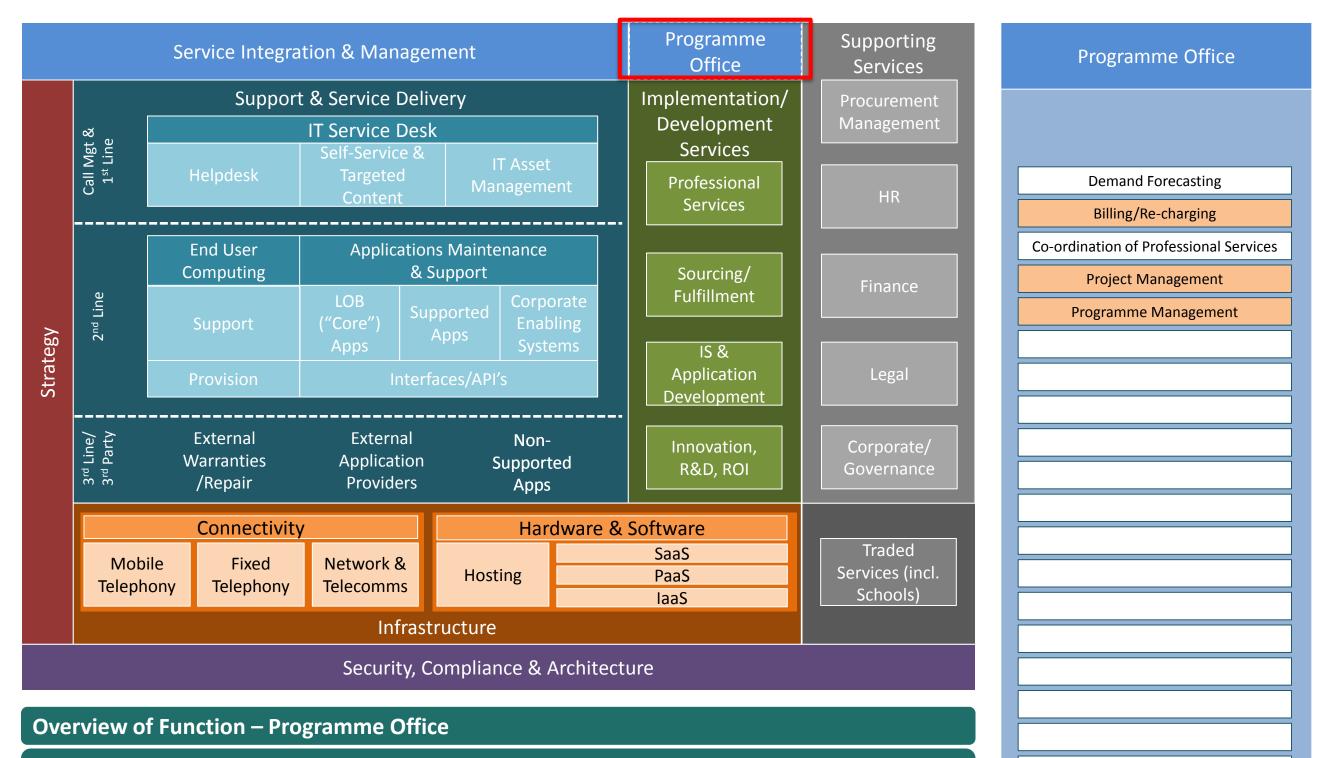

achieve PaaS or SaaS solutions. To include bridge operations to managed the facility and preventing against hardware failure (hardware health).

SOURCING STRATEGY: DEVELOP OPTIONS TO IMPLEMENT A RANGE OF CLOUD SERVICES (IaaS, PaaS & SaaS) TO REPLACE A TRADITIONAL DATA CENTRE MODEL BUT WITH A REDUCED FOOTPLATE HOSTED DATA CENTRE.





## **Overview of Function – Traded Services**

Services delivered in a traded model to partners of Derby CC including Schools, The Derby Homes ALMO and Derby Museums Trust. Where possible these adopt the TOM approach and are managed for each customer group. Only additional services are described here.

SOURCING STRATEGY: IS TO USE PROCUREMENT FRAMEWORKS THAT CAN REDUCE COSTS BASED ON STATUS OF CUSTOMERS (EG ACAMEDIC LICENSING SCHOOLS, CHARITY STATUS ETC)







Need to consider how this may work in respect of the transformation team is this part of a business or an IT function. It is likely we will need to either have some dedicated in house capacity or a easy to access call off contract to bring in project resources at short notice.

SOURCING STRATEGY: STILL TO BE DETERMINED