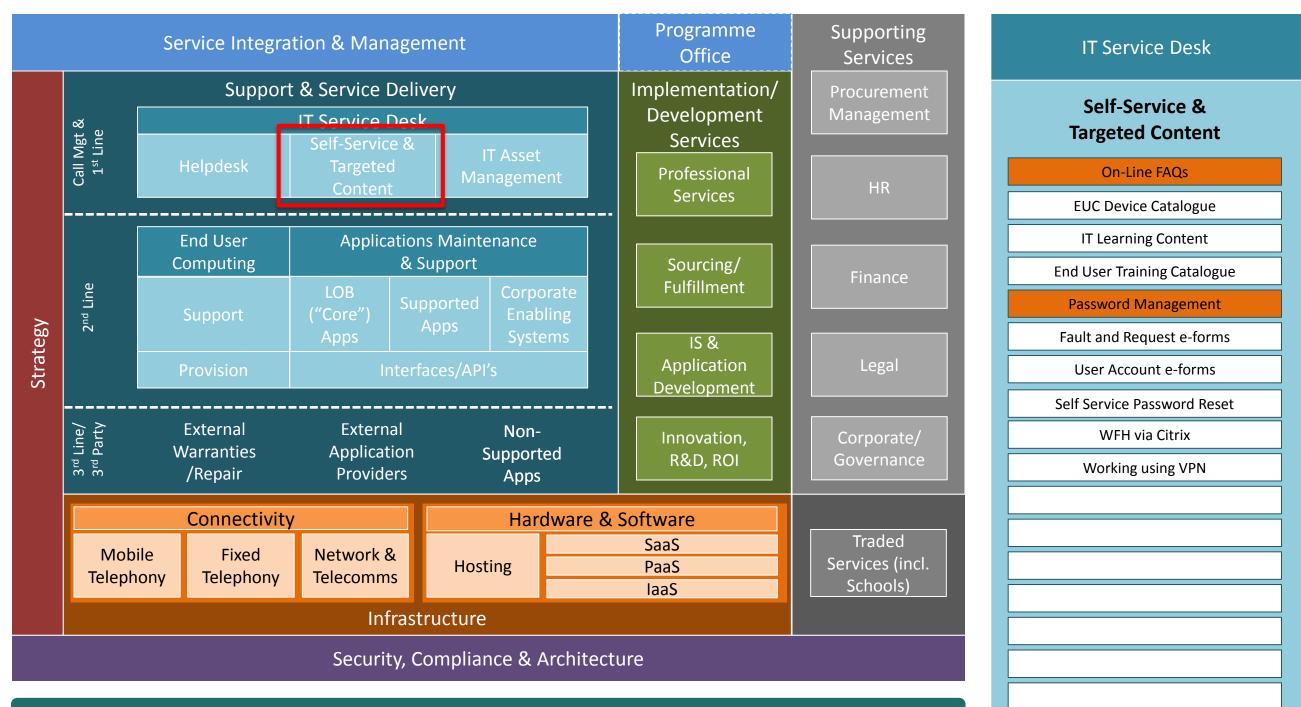

## **Overview of Function – Self-Service & Targeted Content**

Providing on-line self-service functionality to end-users for typical/common simple support issues such as password resets (individual self-service functions to be listed out as part of on-going service catalogue development). Also provides relevant digital content for end-user self-learning as well as access to a catalogue of wider external training offerings.

SOURCING STRATEGY: INTERNALLY PROVIDED BY DCC WITH CATALOGUE (P2P) SERVICE FOR EXTERNAL TRAINING WHERE REQUIRED

Responsible for all asset management in relation to IT devices, software, and licensing utilising relevant functionality as part of the integrated IT Service Desk. *To have in place a neutral vendor to complement Microsoft SCCM when considering licensing compliance* 