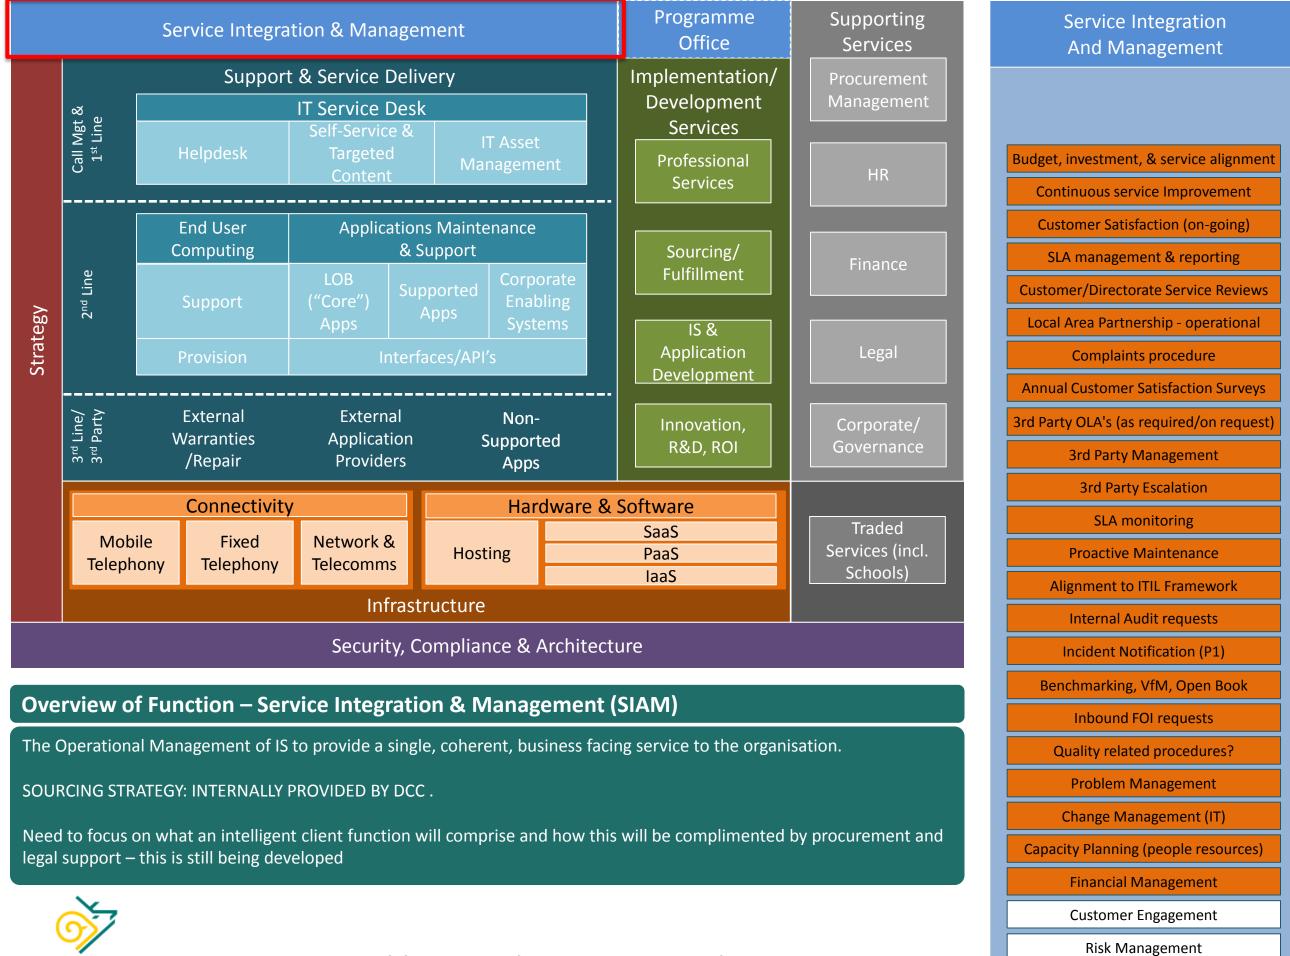

o achieve PaaS or SaaS solutions. To include bridge operations to managed the facility and preventing against hardware failure (hardware health).

SOURCING STRATEGY: DEVELOP OPTIONS TO IMPLEMENT A RANGE OF CLOUD SERVICES (IaaS, PaaS & SaaS) TO REPLACE A TRADITIONAL DATA CENTRE MODEL BUT WITH A REDUCED FOOTPLATE HOSTED DATA CENTRE.





## **Overview of Function – Traded Services**

Services delivered in a traded model to partners of Derby CC including Schools, The Derby Homes ALMO and Derby Museums Trust. Where possible these adopt the TOM approach and are managed for each customer group. Only additional services are described here.

SOURCING STRATEGY: IS TO USE PROCUREMENT FRAMEWORKS THAT CAN REDUCE COSTS BASED ON STATUS OF CUSTOMERS (EG ACAMEDIC LICENSING SCHOOLS, CHARITY STATUS ETC)







Need to consider how this may work in respect of the transformation team is this part of a business or an IT function. It is likely we will need to either have some dedicated in house capacity or a easy to access call off contract to bring in project resources at short notice.

SOURCING STRATEGY: STILL TO BE DETERMINED