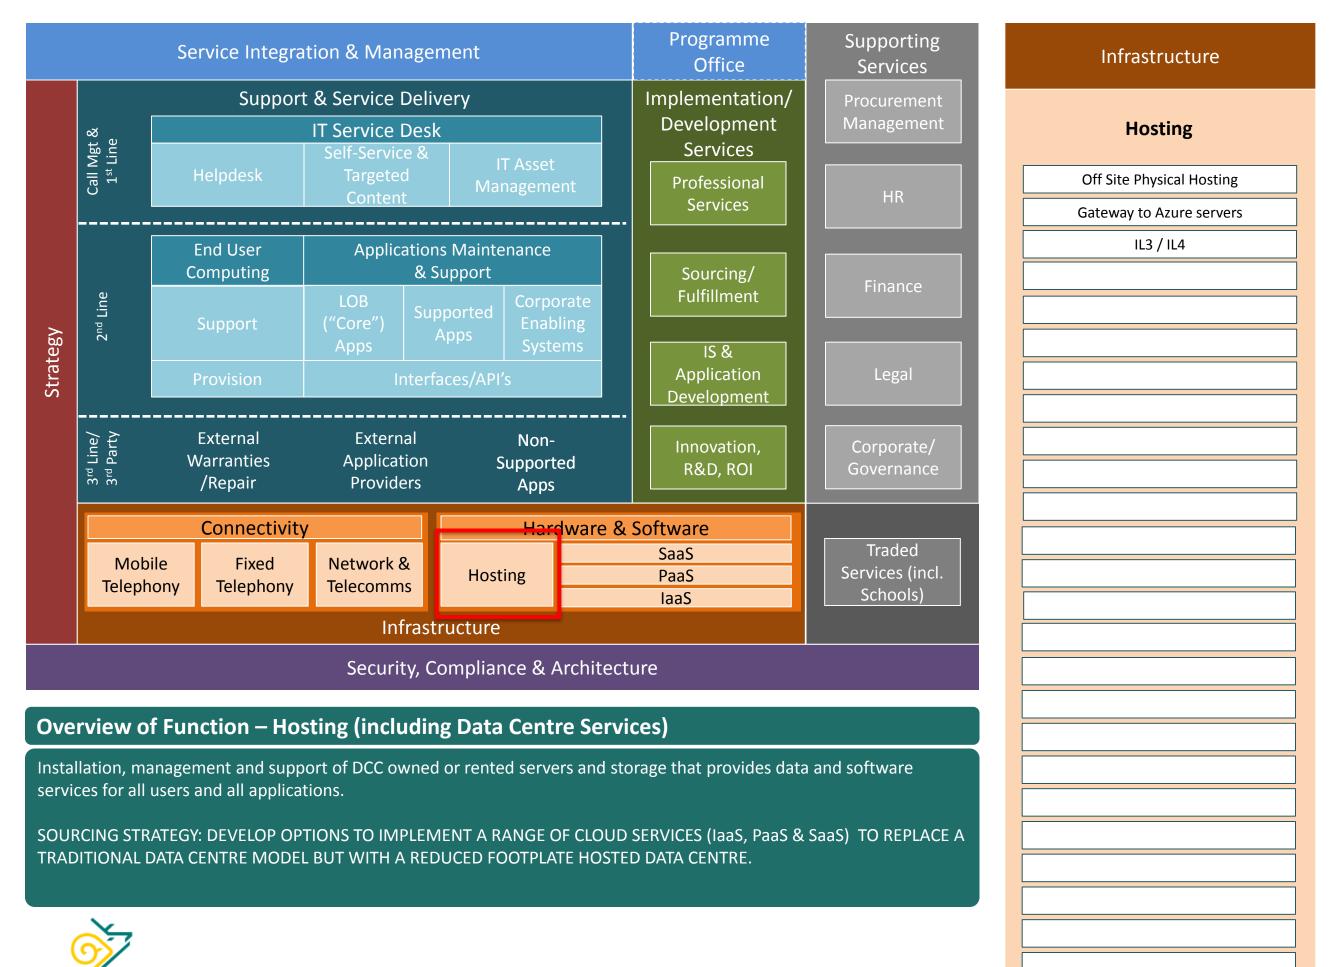

Derby City Council IS Target Operating Model – Functional Design & Service Catalogue

Active Network Infrastructure

**DC** services

Firewall and gateway access

PSTN, ISDN, SIP gateway services

TRADITIONAL DATA CENTRE MODEL BUT WITH A REDUCED FOOTPLATE HOSTED DATA CENTRE.