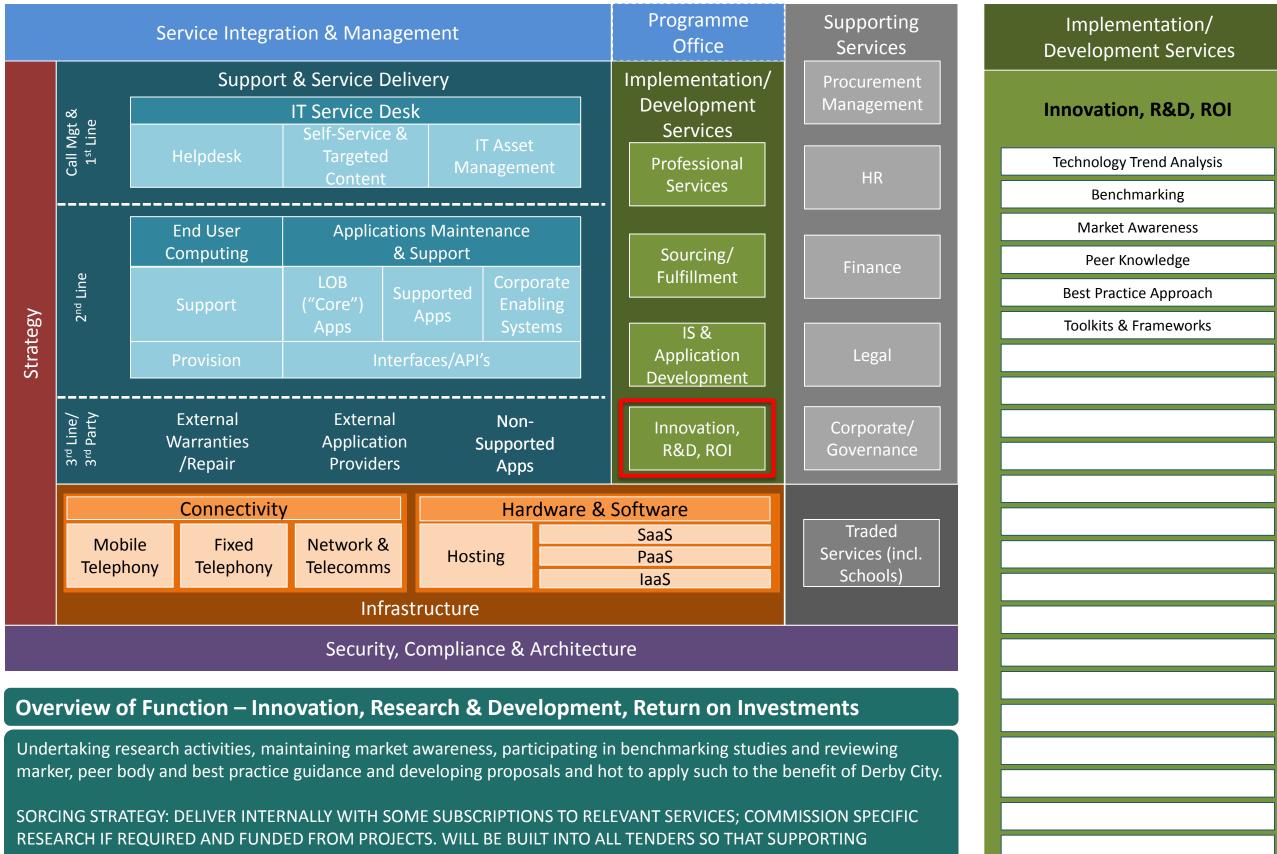

ty as part of the integrated IT Service Desk. *To have in place a neutral vendor to complement Microsoft SCCM when considering licensing compliance* 

SOURCING STRATEGY: INTERNALLY PROVIDED BY DCC WITH PROCUREMENT OF RELEVANT SERVICE DESK SOLUTION

















## **Overview of Function – Professional Services**

To provide access to a framework of IT related professional services on a project-by-project basis. There will be a limited amount of capacity (if any) within the permanent IT/IS team with any additional and/or ad-hoc services being funded on a capital/project basis. Sourcing and monitoring of these services will be managed by IT on behalf of Council Directorates and associated organisations.

SOURCING STRATEGY: CENTRAL GOVERNMENT, REGIONAL PORTAL, OR LOCAL FRAMEWORK(S)









ORGANISATIONS ARE COMMITED TO PROVISION.









SOURCING STRATEGY: TO SOURCE THROUGH A FRAMEWORK CONTRACT OR OTHER PUBLIC SECTOR VEHICLE POTENTIALLY AS PART OF A MULTI LOT PROCESS WITH OTHER ASPECTS OF TELEPHONY AND NETWORK SERVICES



Derby City Council IS Target Operating Model – Functional Design & Service Catalogue

Active Network Infrastructure

**DC** services

Firewall and gateway access

PSTN, ISDN, SIP gateway services



TRADITIONAL DATA CENTRE MODEL BUT WITH A REDUCED FOOTPLATE HOSTED DATA CENTRE.







of independent application offerings.

SOURCING STRATEGY: DEVELOP OPTIONS TO IMPLEMENT A RANGE OF CLOUD SERVICES (IaaS, PaaS & SaaS) TO REPLACE A TRADITIONAL DATA CENTRE MODEL BUT WITH A REDUCED FOOTPLATE HOSTED DATA CENTRE.







## **Overview of Function – Infrastructure