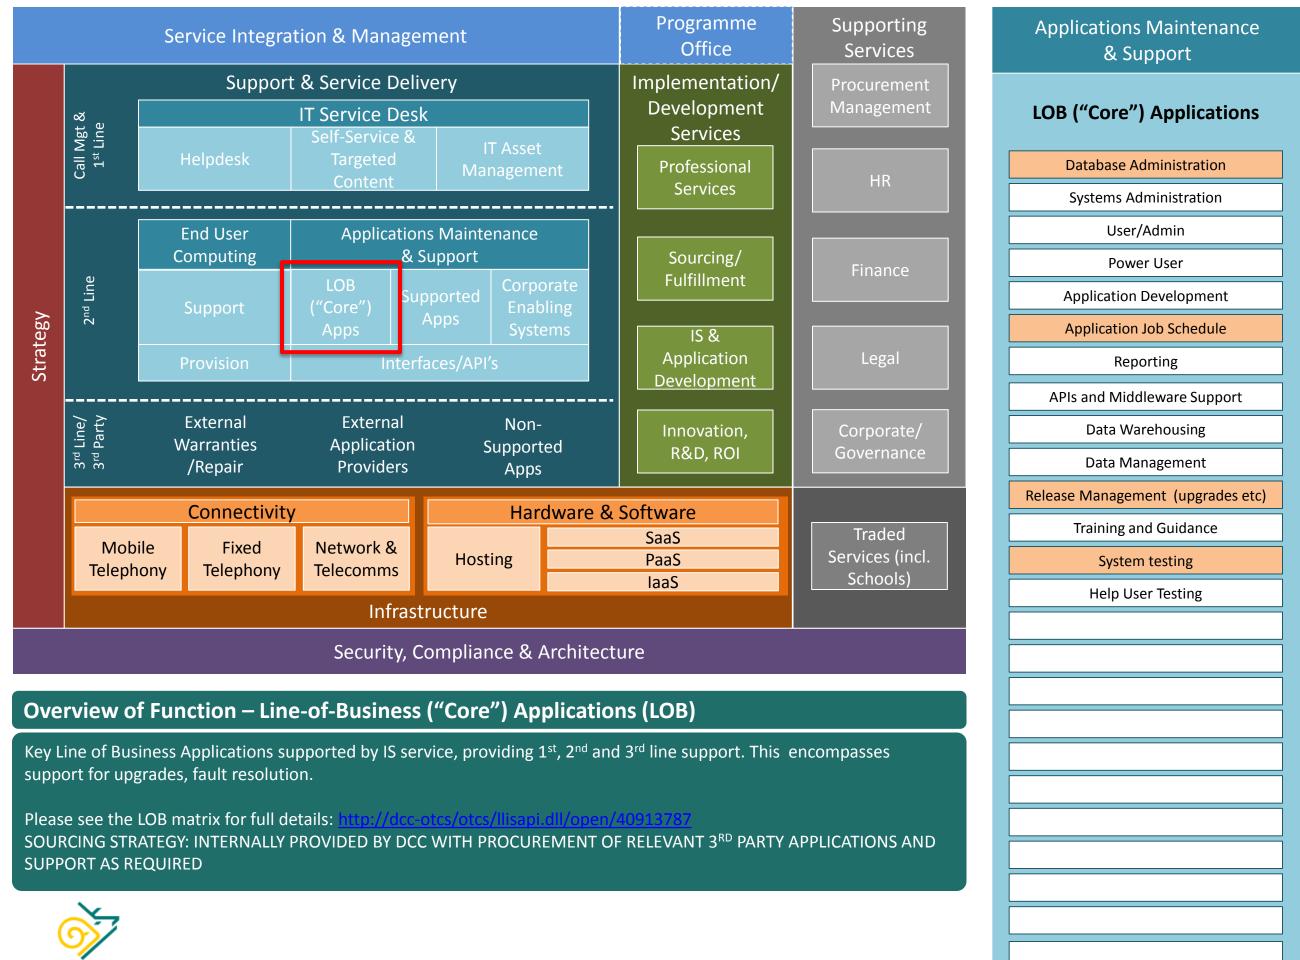

rs for typical/common simple support issues such as password resets (individual self-service functions to be listed out as part of on-going service catalogue development). Also provides relevant digital content for end-user self-learning as well as access to a catalogue of wider external training offerings.

SOURCING STRATEGY: INTERNALLY PROVIDED BY DCC WITH CATALOGUE (P2P) SERVICE FOR EXTERNAL TRAINING WHERE REQUIRED





Responsible for all asset management in relation to IT devices, software, and licensing utilising relevant functionality as part of the integrated IT Service Desk. *To have in place a neutral vendor to complement Microsoft SCCM when considering licensing compliance* 

SOURCING STRATEGY: INTERNALLY PROVIDED BY DCC WITH PROCUREMENT OF RELEVANT SERVICE DESK SOLUTION

















## **Overview of Function – Professional Services**

To provide access to a framework of IT related professional services on a project-by-project basis. There will be a limited amount of capacity (if any) within the permanent IT/IS team with any additional and/or ad-hoc services being funded on a capital/project basis. Sourcing and monitoring of these services will be managed by IT on behalf of Council Directorates and associated organisations.

SOURCING STRATEGY: CENTRAL GOVERNMENT, REGIONAL PORTAL, OR LOCAL FRAMEWORK(S)









ORGANISATIONS ARE COMMITED TO PROVISION.









SOURCING STRATEGY: TO SOURCE THROUGH A FRAMEWORK CONTRACT OR OTHER PUBLIC SECTOR VEHICLE POTENTIALLY AS PART OF A MULTI LOT PROCESS WITH OTHER ASPECTS OF TELEPHONY AND NETWORK SERVICES



Derby City Coun