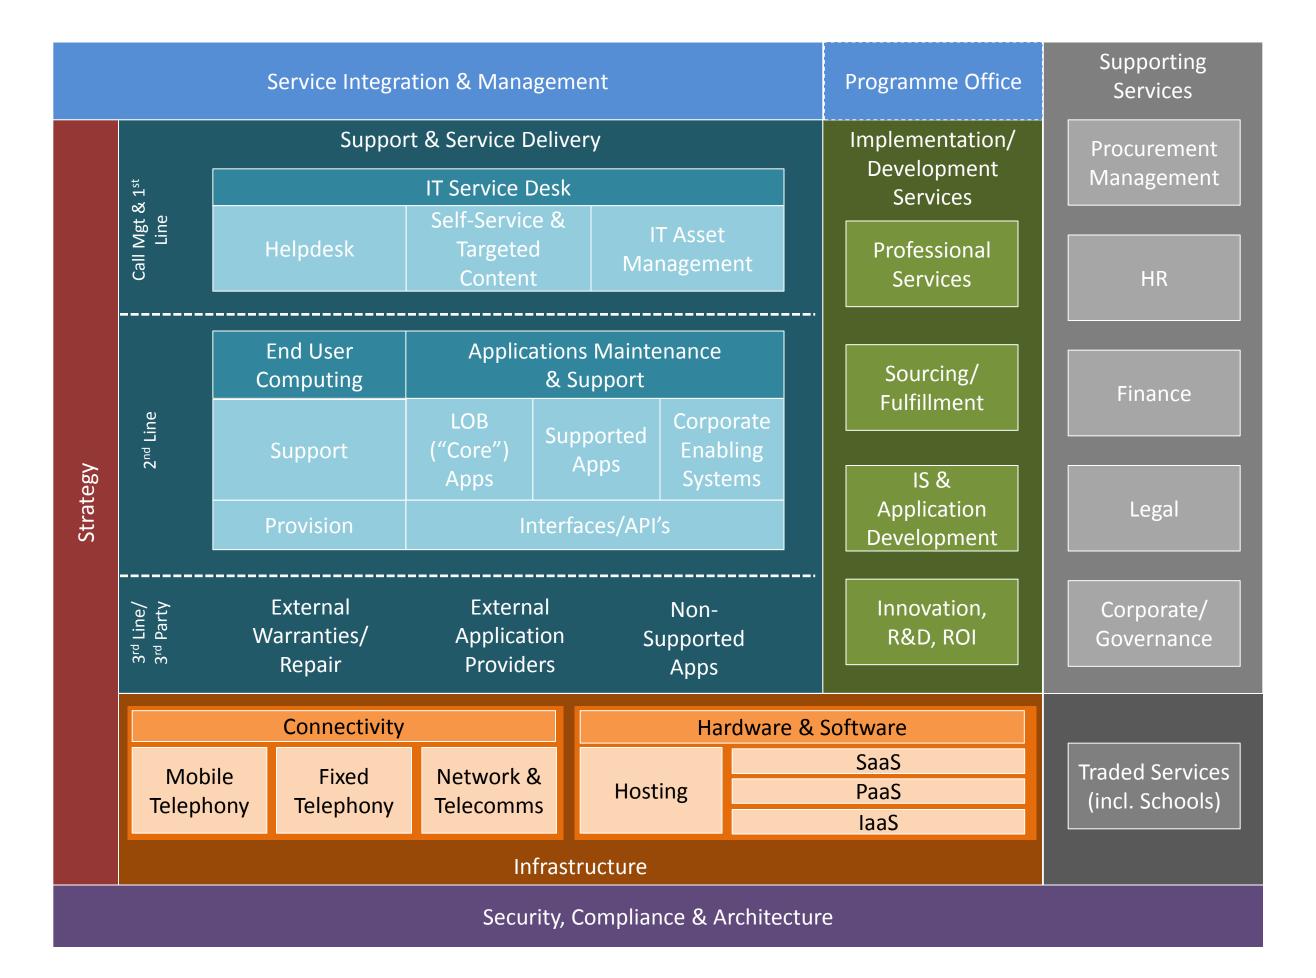

SOURCING STRATEGY: INTERNALLY PROVIDED BY DCC WITH PROCUREMENT OF RELEVANT SERVICE DESK SOLUTION