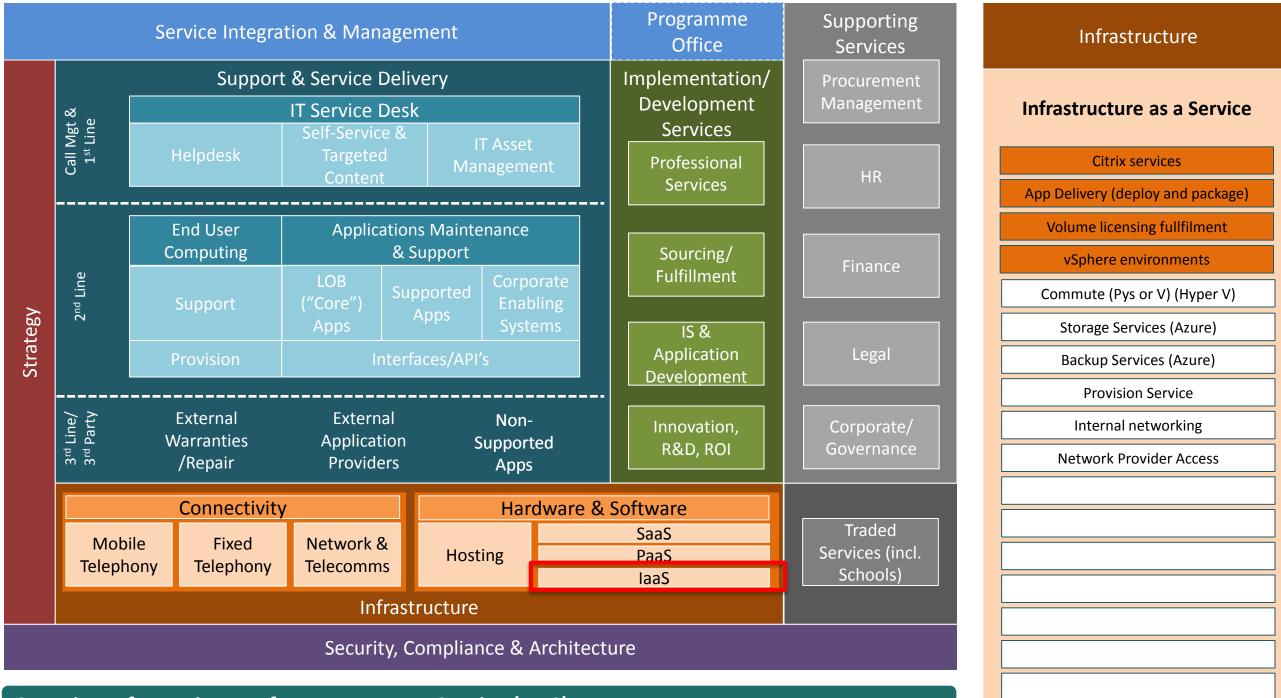

## **Overview of Function – Infrastructure as a Service (IaaS)**

Provision of racking, storage, servers in an appropriate managed facility where hardware is consumed on a utility basis. In future will be IaaS services where it is not viable or not affordable to achieve PaaS or SaaS solutions. To include bridge operations to managed the facility and preventing against hardware failure (hardware health).

SOURCING STRATEGY: DEVELOP OPTIONS TO IMPLEMENT A RANGE OF CLOUD SERVICES (IaaS, PaaS & SaaS) TO REPLACE A TRADITIONAL DATA CENTRE MODEL BUT WITH A REDUCED FOOTPLATE HOSTED DATA CENTRE.