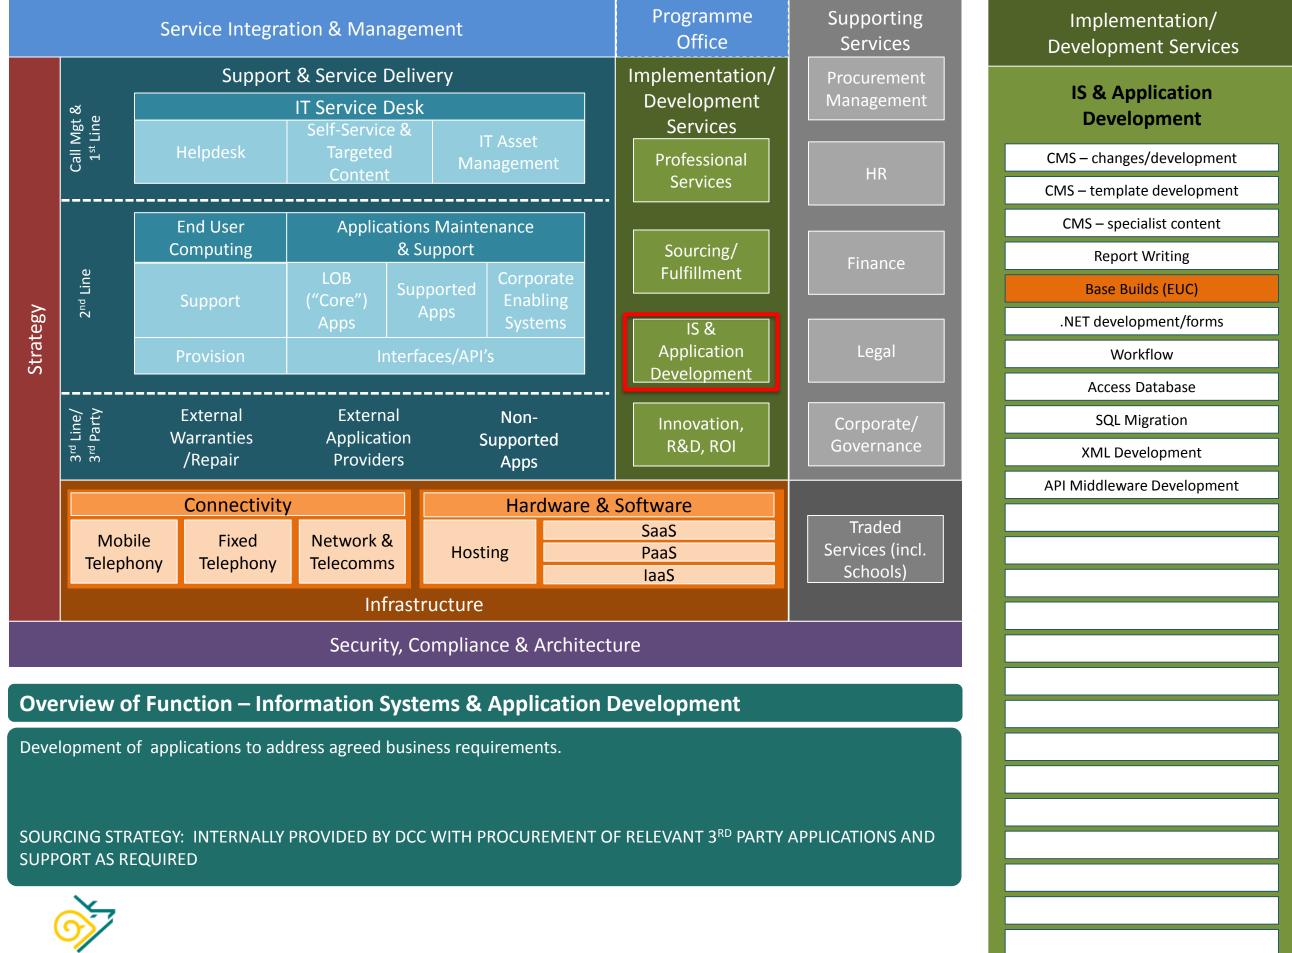

lity as part of the integrated IT Service Desk. *To have in place a neutral vendor to complement Microsoft SCCM when considering licensing compliance* 

SOURCING STRATEGY: INTERNALLY PROVIDED BY DCC WITH PROCUREMENT OF RELEVANT SERVICE DESK SOLUTION

















## **Overview of Function – Professional Services**

To provide access to a framework of IT related professional services on a project-by-project basis. There will be a limited amount of capacity (if any) within the permanent IT/IS team with any additional and/or ad-hoc services being funded on a capital/project basis. Sourcing and monitoring of these services will be managed by IT on behalf of Council Directorates and associated organisations.

SOURCING STRATEGY: CENTRAL GOVERNMENT, REGIONAL PORTAL, OR LOCAL FRAMEWORK(S)









ORGANISATIONS ARE COMMITED TO PROVISION.









SOURCING STRATEGY: TO SOURCE THROUGH A FRAMEWORK CONTRACT OR OTHER PUBLIC SECTOR VEHICLE POTENTIALLY AS PART OF A MULTI LOT PROCESS WITH OTHER ASPECTS OF TELEPHONY AND NETWORK SERVICES



Derby City Council IS Target Operating Model – Functional Design & Service Catalogue

Active Network Infrastructure

**DC** services

Firewall and gateway access

PSTN, ISDN, SIP gateway services



TRADITIONAL DATA CENTRE MODEL BUT WITH A REDUCED FOOTPLATE HOSTED DATA CENTRE.







of independent application offerings.

SOURCING STRATEGY: DEVELOP OPTIONS TO IMPLEMENT A RANGE OF CLOUD SERVICES (IaaS, PaaS & SaaS) TO REPLACE A TRADITIONAL DATA CENTRE MODEL BUT WITH A REDUCED FOOTPLATE HOSTED DATA CENTRE.







## **Overview of Function – Infrastructur