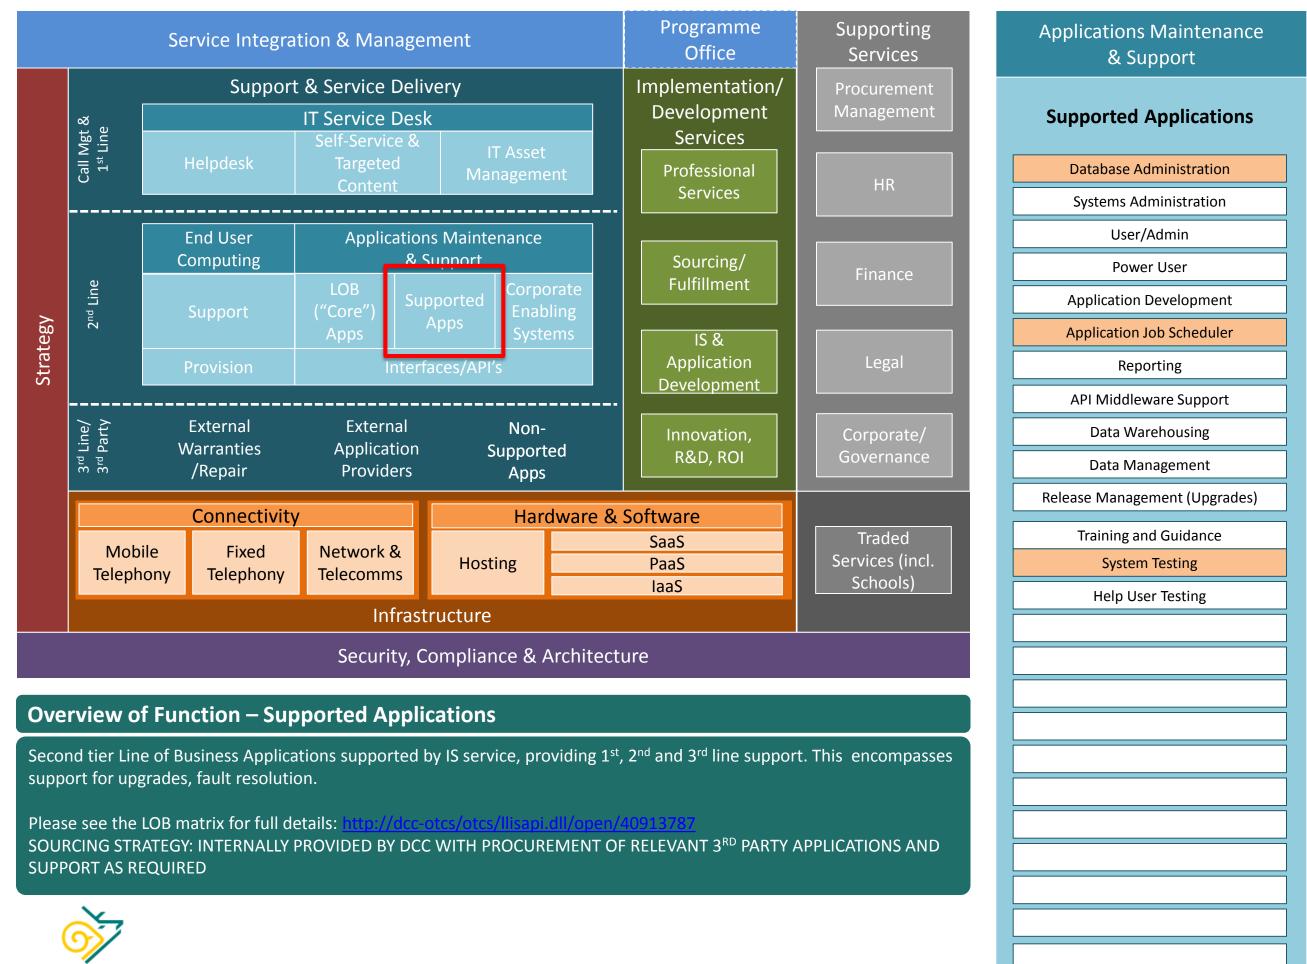

for typical/common simple support issues such as password resets (individual self-service functions to be listed out as part of on-going service catalogue development). Also provides relevant digital content for end-user self-learning as well as access to a catalogue of wider external training offerings.

SOURCING STRATEGY: INTERNALLY PROVIDED BY DCC WITH CATALOGUE (P2P) SERVICE FOR EXTERNAL TRAINING WHERE REQUIRED





Responsible for all asset management in relation to IT devices, software, and licensing utilising relevant functionality as part of the integrated IT Service Desk. *To have in place a neutral vendor to complement Microsoft SCCM when considering licensing compliance* 

SOURCING STRATEGY: INTERNALLY PROVIDED BY DCC WITH PROCUREMENT OF RELEVANT SERVICE DESK SOLUTION

















## **Overview of Function – Professional Services**

To provide access to a framework of IT related professional services on a project-by-project basis. There will be a limited amount of capacity (if any) within the permanent IT/IS team with any additional and/or ad-hoc services being funded on a capital/project basis. Sourcing and monitoring of these services will be managed by IT on behalf of Council Directorates and associated organisations.

SOURCING STRATEGY: CENTRAL GOVERNMENT, REGIONAL PORTAL, OR LOCAL FRAMEWORK(S)









ORGANISATIONS ARE COMMITED TO PROVISION.









SOURCING STRATEGY: TO SOURCE THROUGH A FRAMEWORK CONTRACT OR OTHER PUBLIC SECTOR VEHICLE POTENTIALLY AS PART OF A MULTI LOT PROCESS WITH OTHER ASPECTS OF TELEPHONY AND NETWORK SERVICES



Derby City Counci