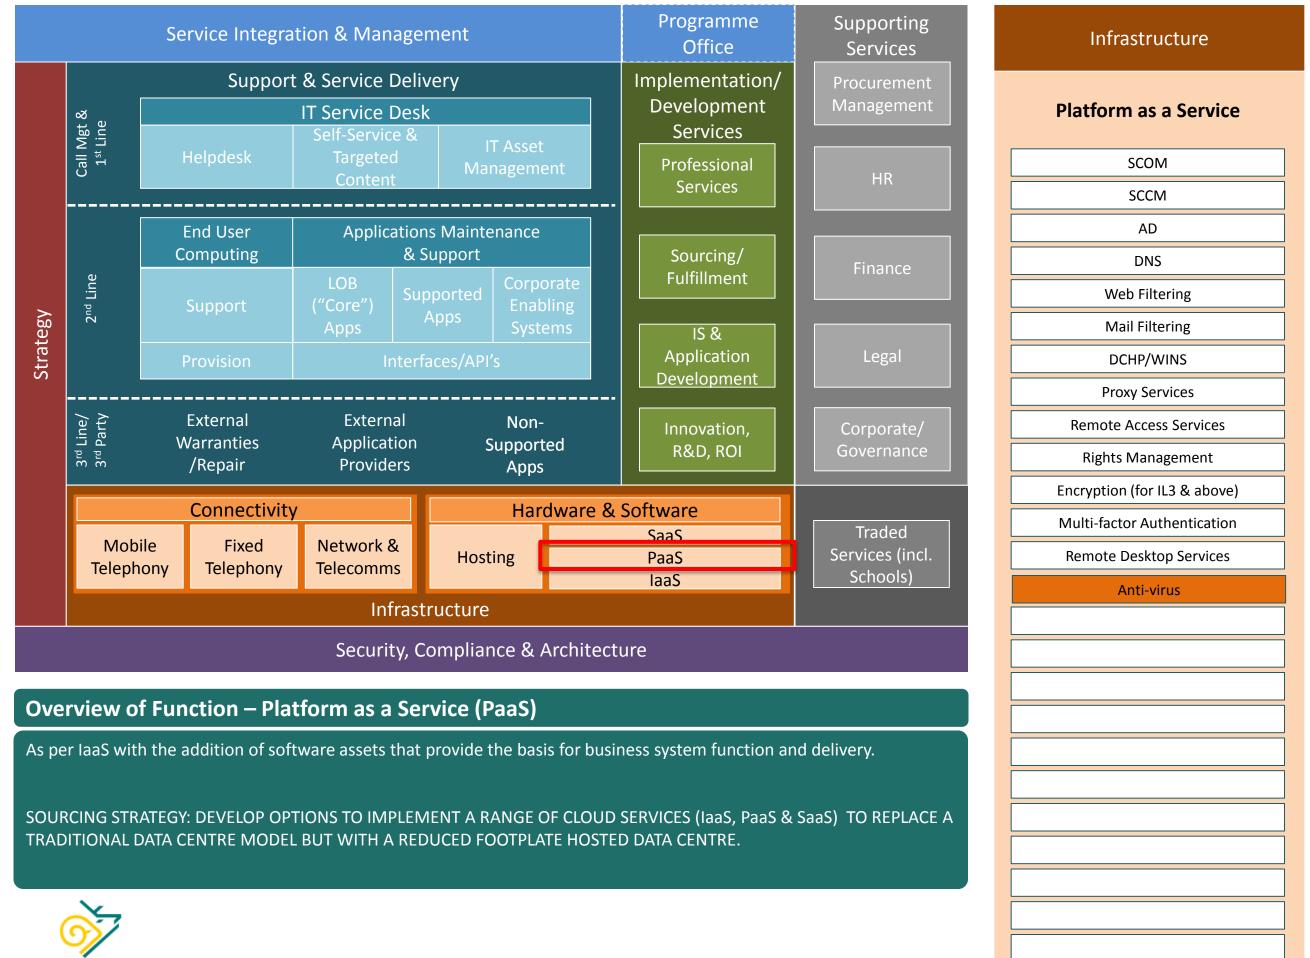

of independent application offerings.

SOURCING STRATEGY: DEVELOP OPTIONS TO IMPLEMENT A RANGE OF CLOUD SERVICES (IaaS, PaaS & SaaS) TO REPLACE A TRADITIONAL DATA CENTRE MODEL BUT WITH A REDUCED FOOTPLATE HOSTED DATA CENTRE.