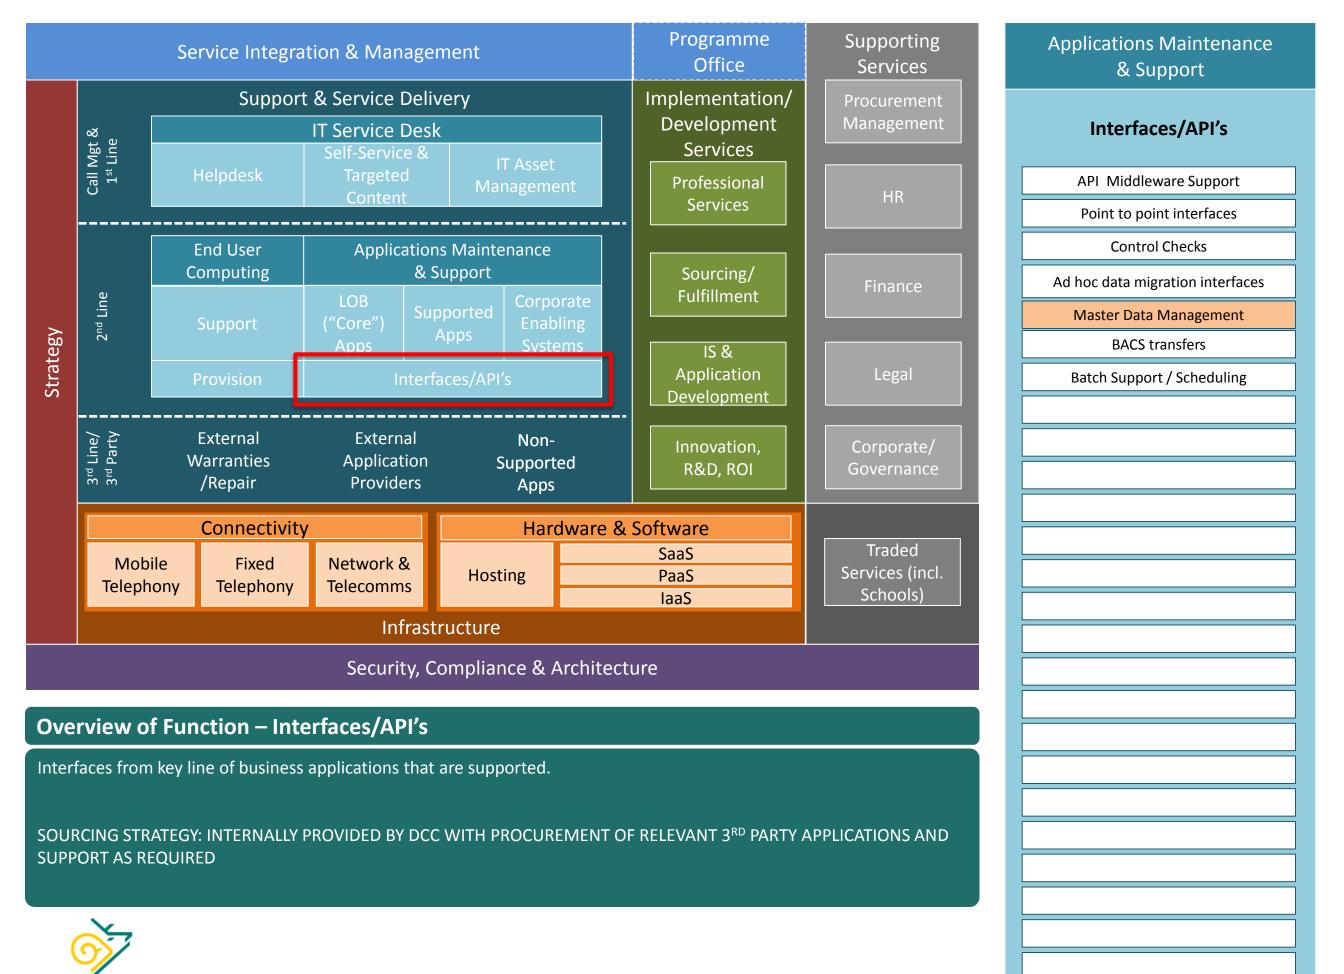

typical/common simple support issues such as password resets (individual self-service functions to be listed out as part of on-going service catalogue development). Also provides relevant digital content for end-user self-learning as well as access to a catalogue of wider external training offerings.

SOURCING STRATEGY: INTERNALLY PROVIDED BY DCC WITH CATALOGUE (P2P) SERVICE FOR EXTERNAL TRAINING WHERE REQUIRED





Responsible for all asset management in relation to IT devices, software, and licensing utilising relevant functionality as part of the integrated IT Service Desk. *To have in place a neutral vendor to complement Microsoft SCCM when considering licensing compliance* 

SOURCING STRATEGY: INTERNALLY PROVIDED BY DCC WITH PROCUREMENT OF RELEVANT SERVICE DESK SOLUTION

















## **Overview of Function – Professional Services**

To provide access to a framework of IT related professional services on a project-by-project basis. There will be a limited amount of capacity (if any) within the permanent IT/IS team with any additional and/or ad-hoc services being funded on a capital/project basis. Sourcing and monitoring of these services will be managed by IT on behalf of Council Directorates and associated organisations.

SOURCING STRATEGY: CENTRAL GOVERNMENT, REGIONAL PORTAL, OR LOCAL FRAMEWORK(S)









ORGANISATIONS ARE COMMITED TO PROVISION.









SOURCING STRATEGY: TO SOURCE THROUGH A FRAMEWORK CONTRACT OR OTHER PUBLIC SECTOR VEHICLE POTENTIALLY AS PART OF A MULTI LOT PROCESS WITH OTHER ASPECTS OF TELEPHONY AND NETWORK SERVICES



Derby City Council IS