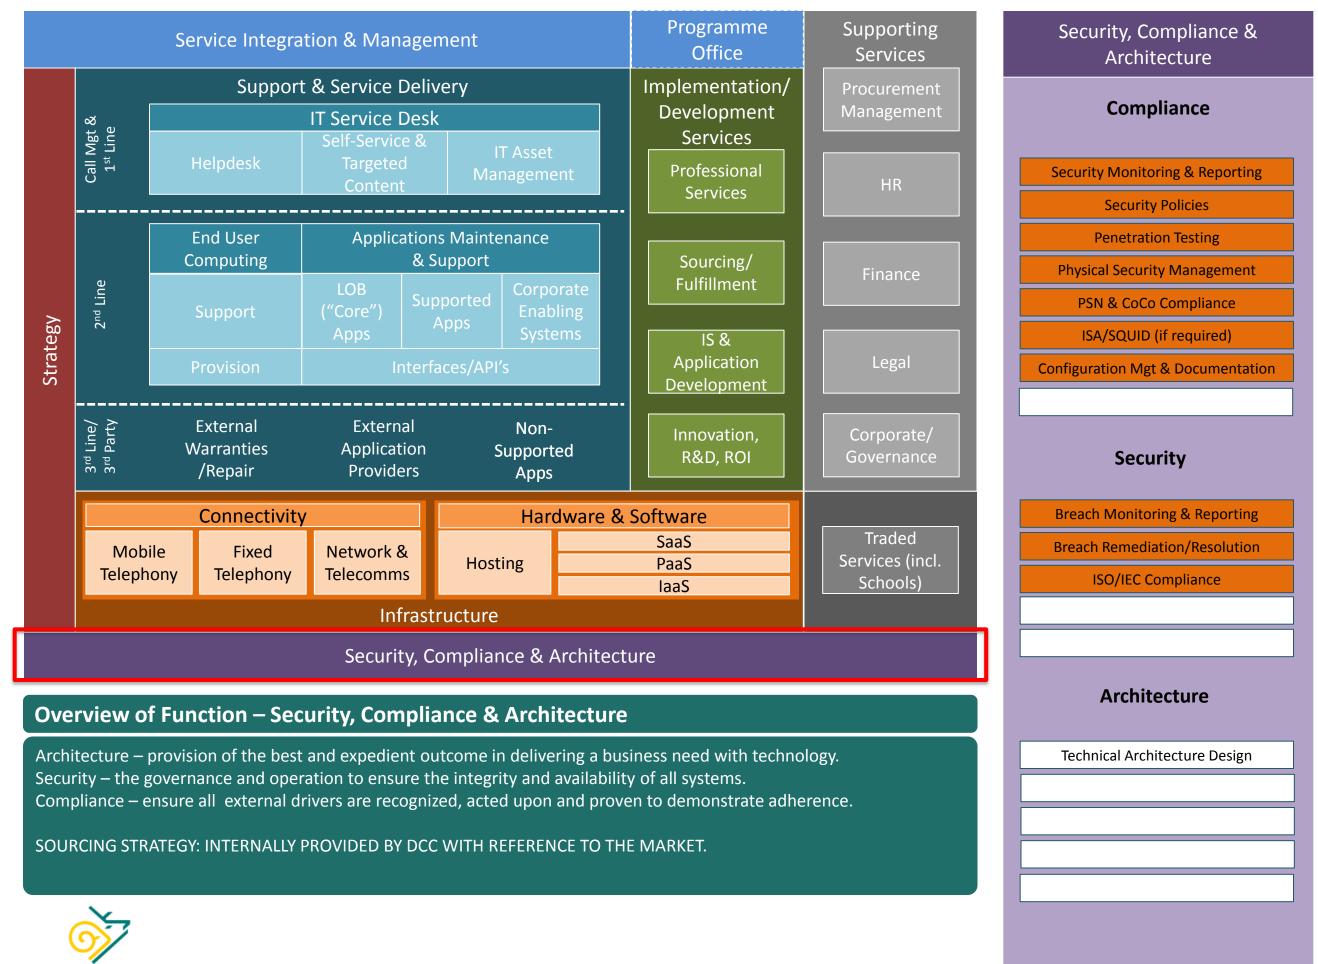

TRE.





## **Overview of Function – Traded Services**

Services delivered in a traded model to partners of Derby CC including Schools, The Derby Homes ALMO and Derby Museums Trust. Where possible these adopt the TOM approach and are managed for each customer group. Only additional services are described here.

SOURCING STRATEGY: IS TO USE PROCUREMENT FRAMEWORKS THAT CAN REDUCE COSTS BASED ON STATUS OF CUSTOMERS (EG ACAMEDIC LICENSING SCHOOLS, CHARITY STATUS ETC)







Need to consider how this may work in respect of the transformation team is this part of a business or an IT function. It is likely we will need to either have some dedicated in house capacity or a easy to access call off contract to bring in project resources at short notice.

SOURCING STRATEGY: STILL TO BE DETERMINED