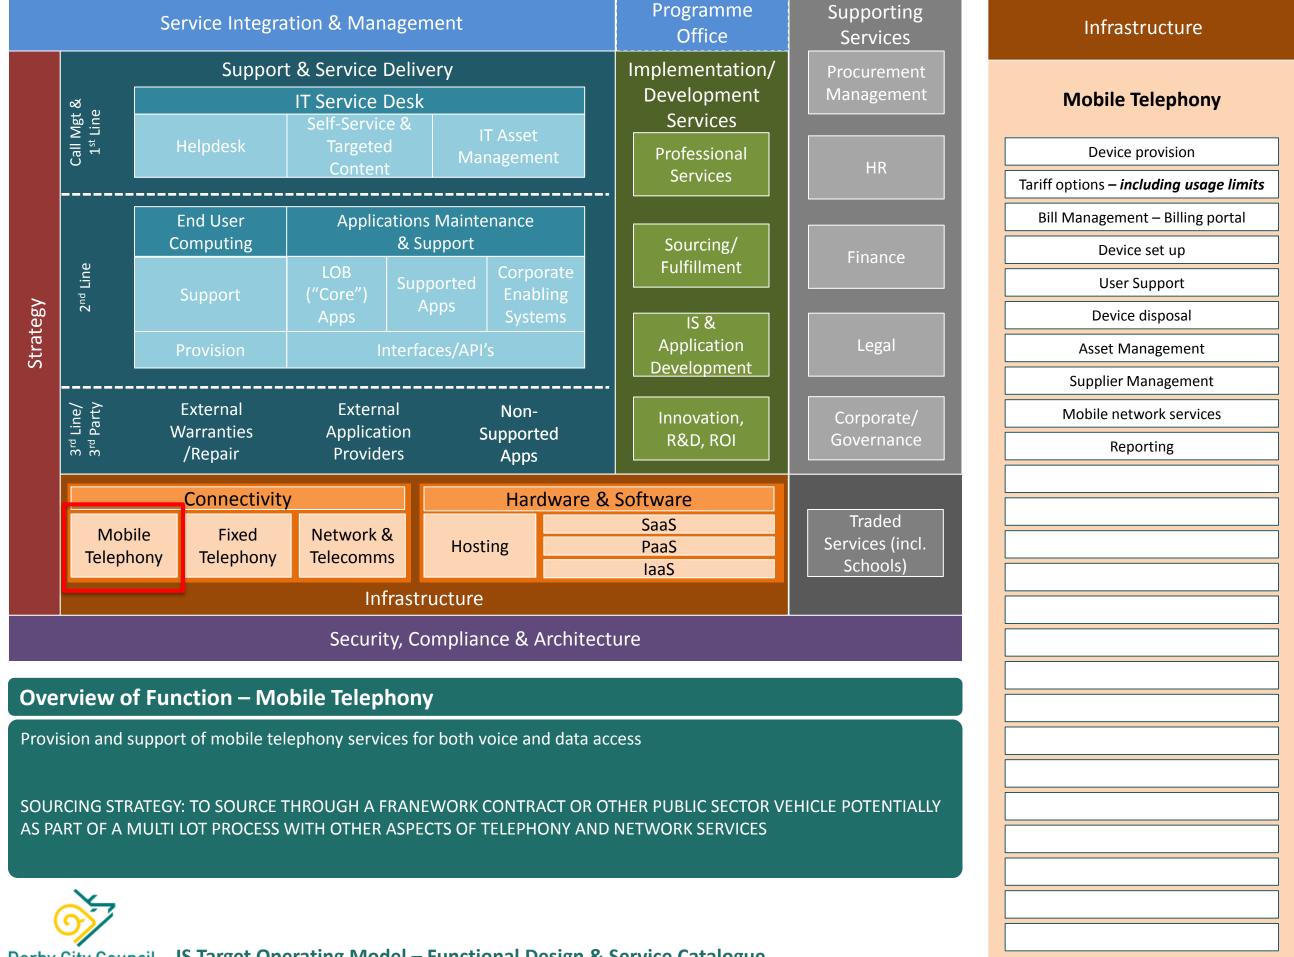

SOURCING STRATEGY: CENTRAL GOVERNMENT, REGIONAL PORTAL, OR LOCAL FRAMEWORK(S)

ORGANISATIONS ARE COMMITED TO PROVISION.

SOURCING STRATEGY: TO SOURCE THROUGH A FRAMEWORK CONTRACT OR OTHER PUBLIC SECTOR VEHICLE POTENTIALLY AS PART OF A MULTI LOT PROCESS WITH OTHER ASPECTS OF TELEPHONY AND NETWORK SERVICES