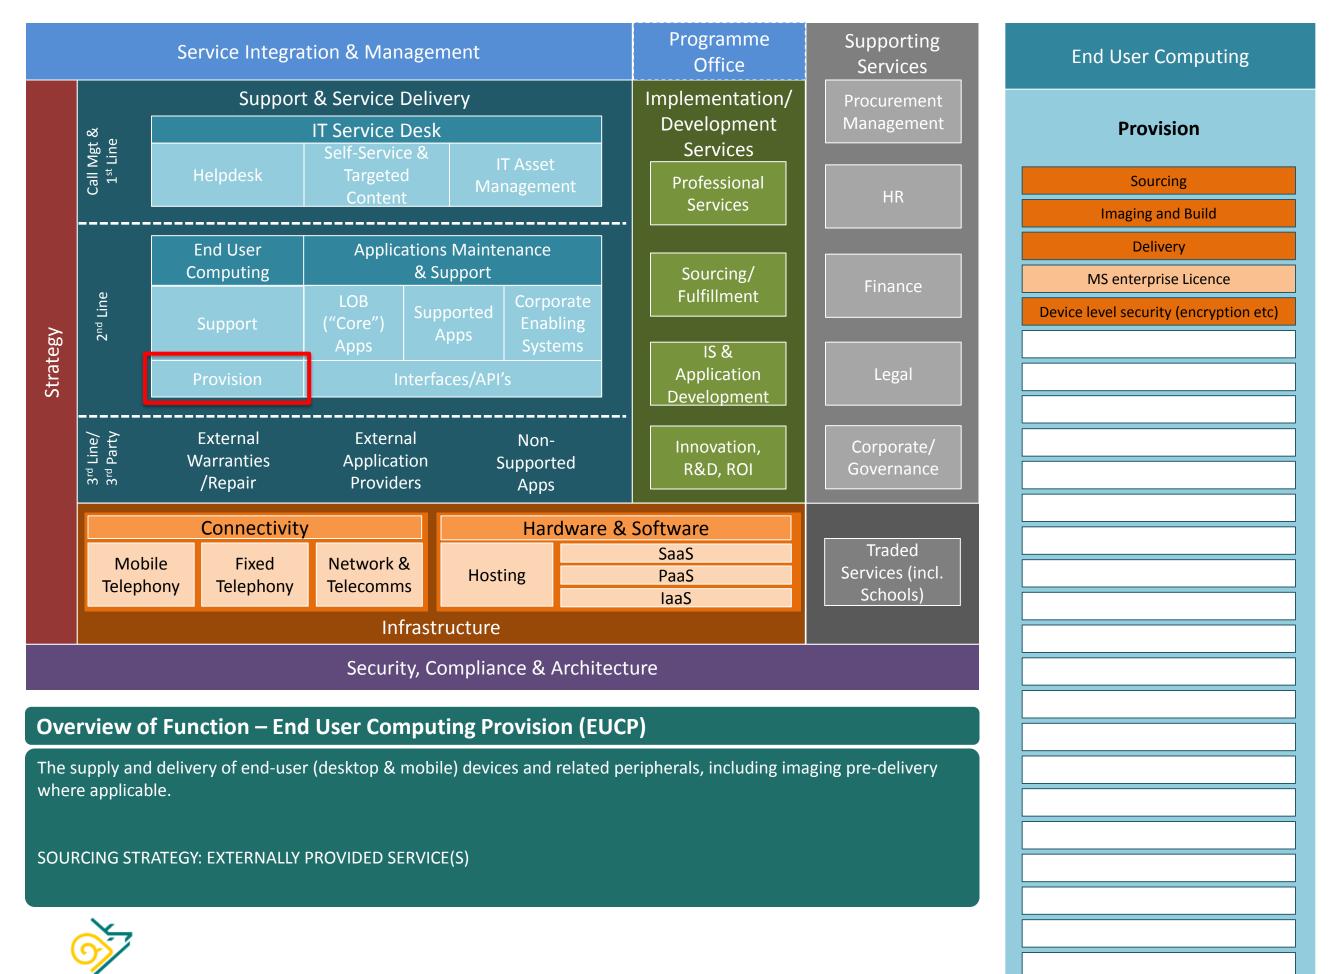

sers for typical/common simple support issues such as password resets (individual self-service functions to be listed out as part of on-going service catalogue development). Also provides relevant digital content for end-user self-learning as well as access to a catalogue of wider external training offerings.

SOURCING STRATEGY: INTERNALLY PROVIDED BY DCC WITH CATALOGUE (P2P) SERVICE FOR EXTERNAL TRAINING WHERE REQUIRED





Responsible for all asset management in relation to IT devices, software, and licensing utilising relevant functionality as part of the integrated IT Service Desk. *To have in place a neutral vendor to complement Microsoft SCCM when considering licensing compliance* 

SOURCING STRATEGY: INTERNALLY PROVIDED BY DCC WITH PROCUREMENT OF RELEVANT SERVICE DESK SOLUTION

















## **Overview of Function – Professional Services**

To provide access to a framework of IT related professional services on a project-by-project basis. There will be a limited amount of capacity (if any) within the permanent IT/IS team with any additional and/or ad-hoc services being funded on a capital/project basis. Sourcing and monitoring of these services will be managed by IT on behalf of Council Directorates and associated organisations.

SOURCING STRATEGY: CENTRAL GOVERNMENT, REGIONAL PORTAL, OR LOCAL FRAMEWORK(S)









ORGANISATIONS ARE COMMITED TO PROVISION.









SOURCING STRATEGY: TO SOURCE THROUGH A FRAMEWORK CONTRACT OR OTHER PUBLIC SECTOR VEHICLE POTENTIALLY AS PART OF A MULTI LOT PROCESS WITH OTHER ASPECTS OF TELEPHONY AND NETWORK SERVICES



Derby City Co