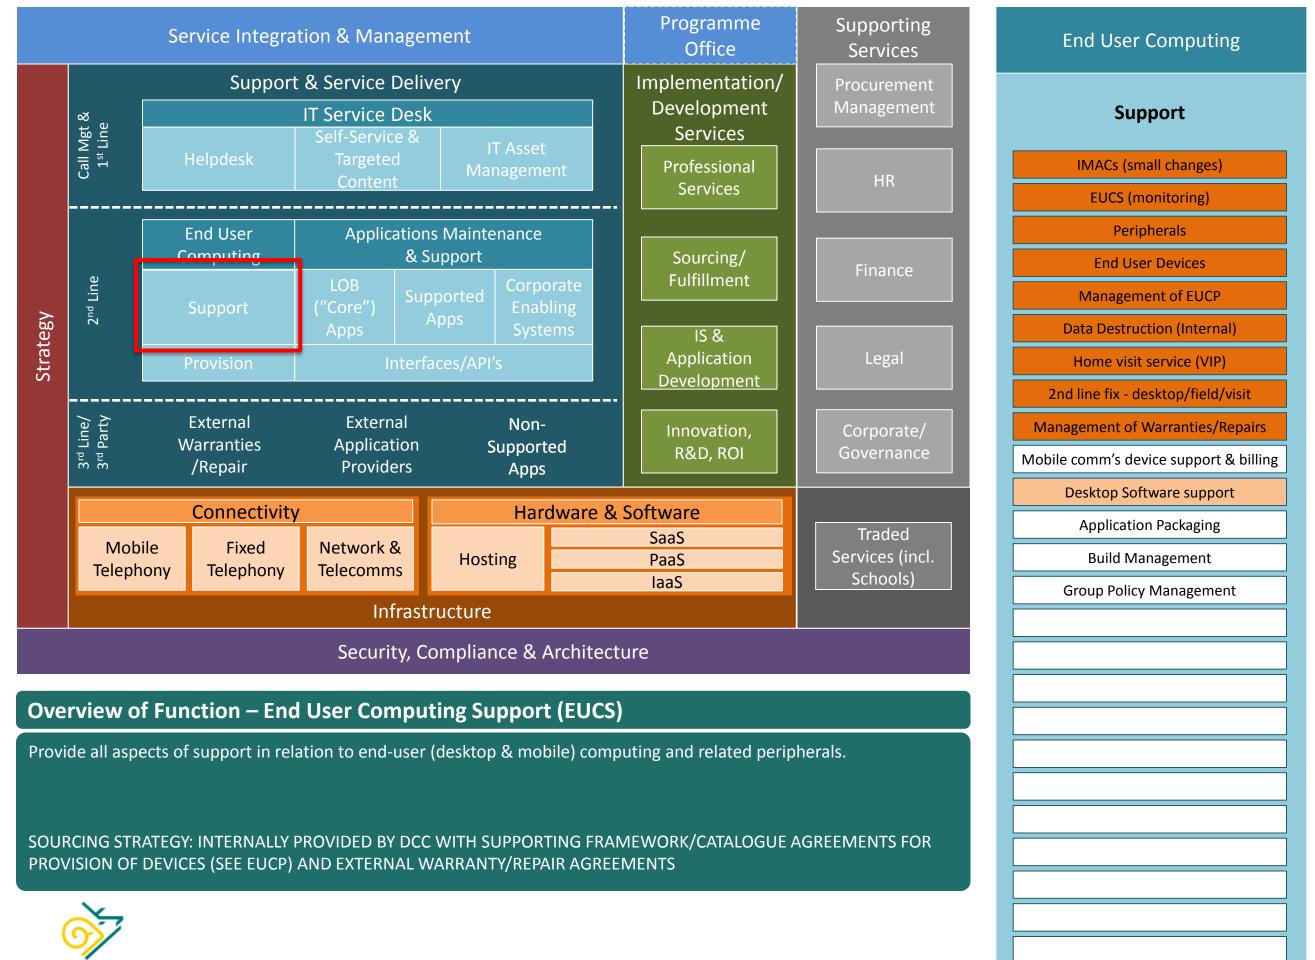

-users for typical/common simple support issues such as password resets (individual self-service functions to be listed out as part of on-going service catalogue development). Also provides relevant digital content for end-user self-learning as well as access to a catalogue of wider external training offerings.

SOURCING STRATEGY: INTERNALLY PROVIDED BY DCC WITH CATALOGUE (P2P) SERVICE FOR EXTERNAL TRAINING WHERE REQUIRED





Responsible for all asset management in relation to IT devices, software, and licensing utilising relevant functionality as part of the integrated IT Service Desk. *To have in place a neutral vendor to complement Microsoft SCCM when considering licensing compliance* 

SOURCING STRATEGY: INTERNALLY PROVIDED BY DCC WITH PROCUREMENT OF RELEVANT SERVICE DESK SOLUTION

















## **Overview of Function – Professional Services**

To provide access to a framework of IT related professional services on a project-by-project basis. There will be a limited amount of capacity (if any) within the permanent IT/IS team with any additional and/or ad-hoc services being funded on a capital/project basis. Sourcing and monitoring of these services will be managed by IT on behalf of Council Directorates and associated organisations.

SOURCING STRATEGY: CENTRAL GOVERNMENT, REGIONAL PORTAL, OR LOCAL FRAMEWORK(S)









ORGANISATIONS ARE COMMITED TO PROVISION.









SOURCING STRATEGY: TO SOURCE THROUGH A FRAMEWORK CONTRACT OR OTHER PUBLIC SECTOR VEHICLE POTENTIALLY AS PART OF A MULTI LOT PROCESS WITH OTHER ASPECTS OF TELEPHONY AND NETWORK SERVICES



Derby City