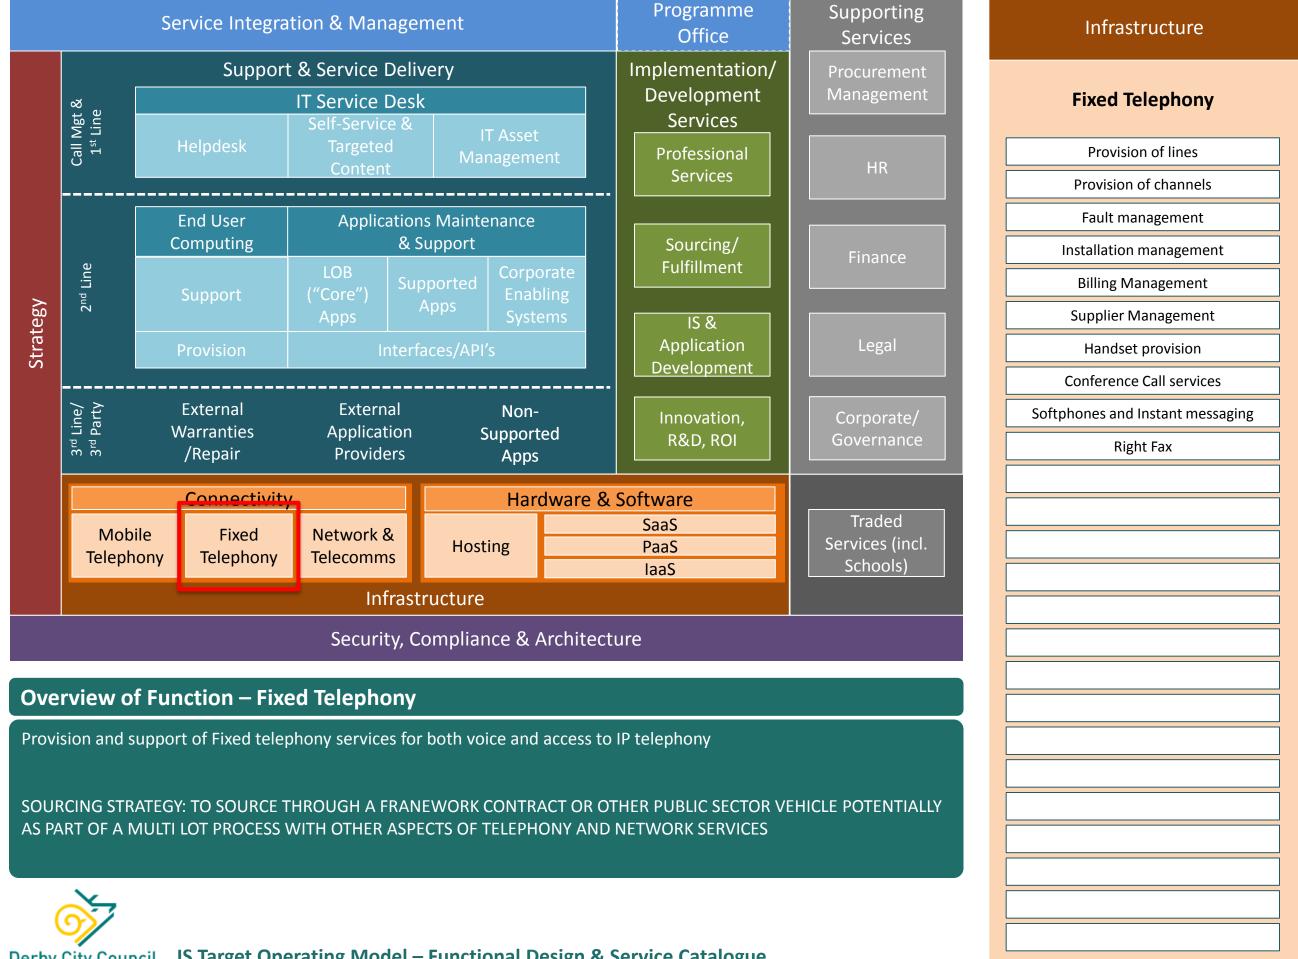

SOURCING STRATEGY: CENTRAL GOVERNMENT, REGIONAL PORTAL, OR LOCAL FRAMEWORK(S)

ORGANISATIONS ARE COMMITED TO PROVISION.

SOURCING STRATEGY: TO SOURCE THROUGH A FRAMEWORK CONTRACT OR OTHER PUBLIC SECTOR VEHICLE POTENTIALLY AS PART OF A MULTI LOT PROCESS WITH OTHER ASPECTS OF TELEPHONY AND NETWORK SERVICES