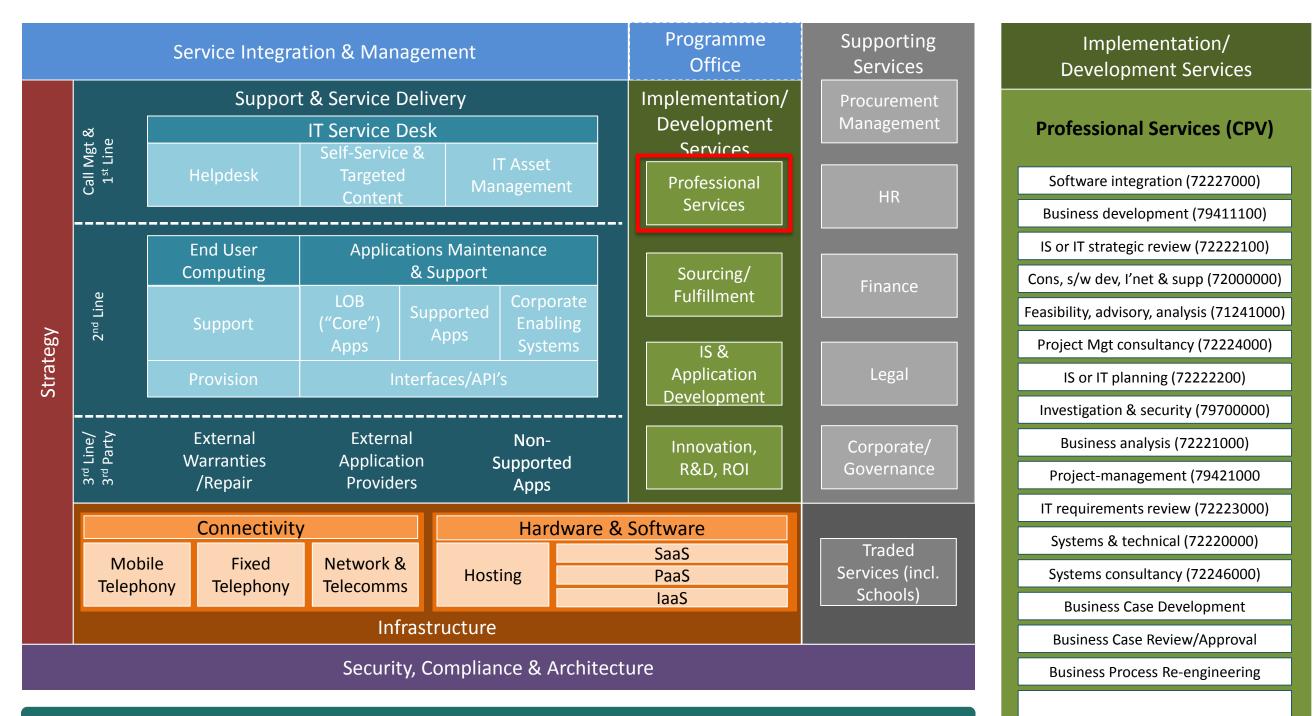

## **Overview of Function – Professional Services**

To provide access to a framework of IT related professional services on a project-by-project basis. There will be a limited amount of capacity (if any) within the permanent IT/IS team with any additional and/or ad-hoc services being funded on a capital/project basis. Sourcing and monitoring of these services will be managed by IT on behalf of Council Directorates and associated organisations.

SOURCING STRATEGY: CENTRAL GOVERNMENT, REGIONAL PORTAL, OR LOCAL FRAMEWORK(S)

ORGANISATIONS ARE COMMITED TO PROVISION.

SOURCING STRATEGY: TO SOURCE THROUGH A FRAMEWORK CONTRACT OR OTHER PUBLIC SECTOR VEHICLE POTENTIALLY AS PART OF A MULTI LOT PROCESS WITH OTHER ASPECTS OF TELEPHONY AND NETWORK SERVICES