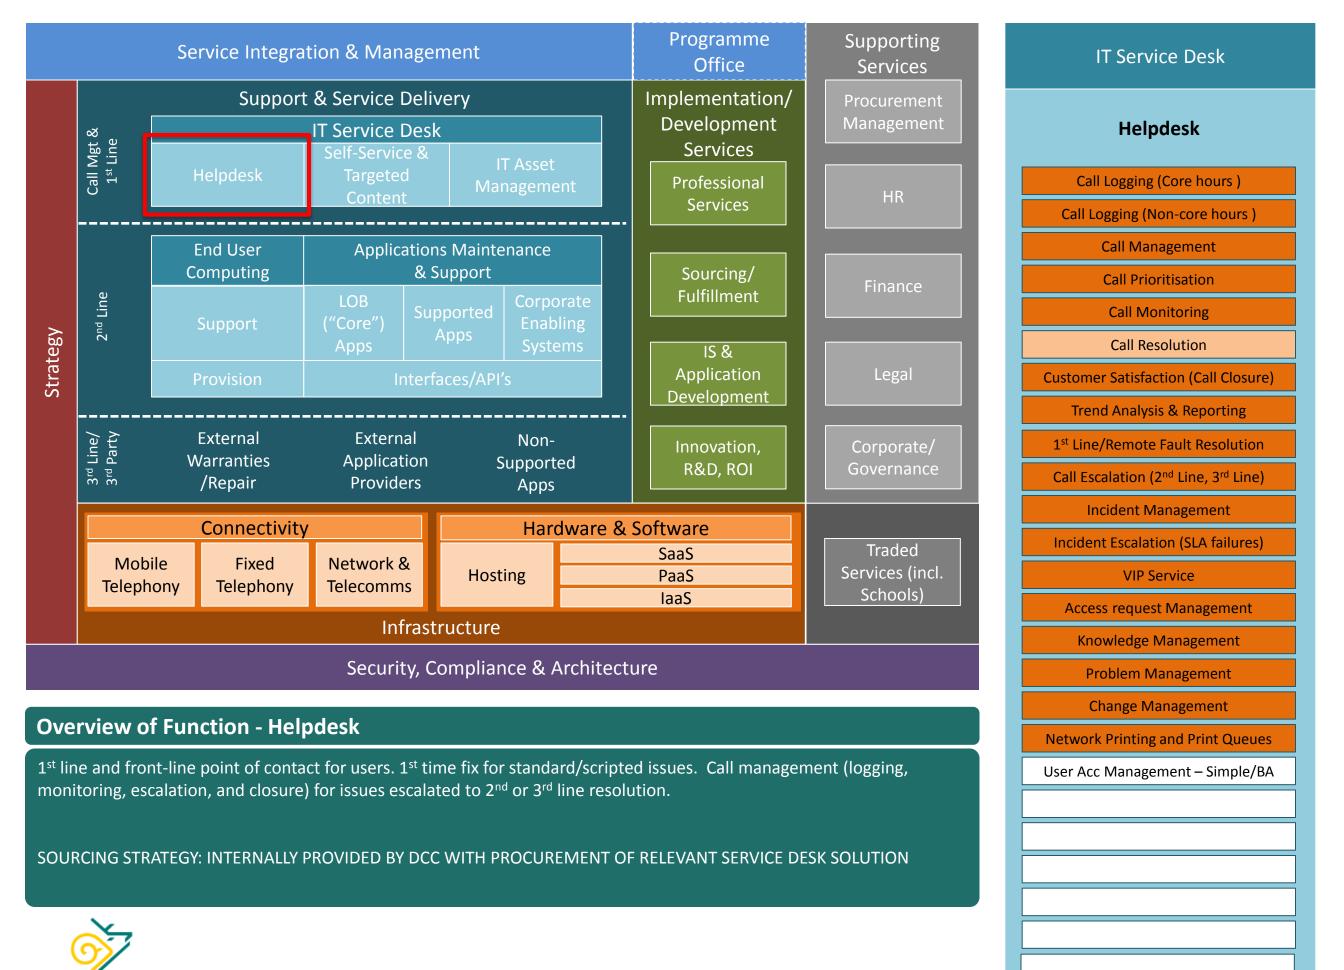

## **Overview of Function – Self-Service & Targeted Content**

Providing on-line self-service functionality to end-users for typical/common simple support issues such as password resets (individual self-service functions to be listed out as part of on-going service catalogue development). Also provides relevant digital content for end-user self-learning as well as access to a catalogue of wider external training offerings.

SOURCING STRATEGY: INTERNALLY PROVIDED BY DCC WITH CATALOGUE (P2P) SERVICE FOR EXTERNAL TRAINING WHERE REQUIRED

Responsible for all asset management in relation to IT devices, software, and licensing utilising relevant functionality as part of the integrated IT Service Desk. *To have in place a neutral vendor to complement Microsoft SCCM when considering licensing compliance* 