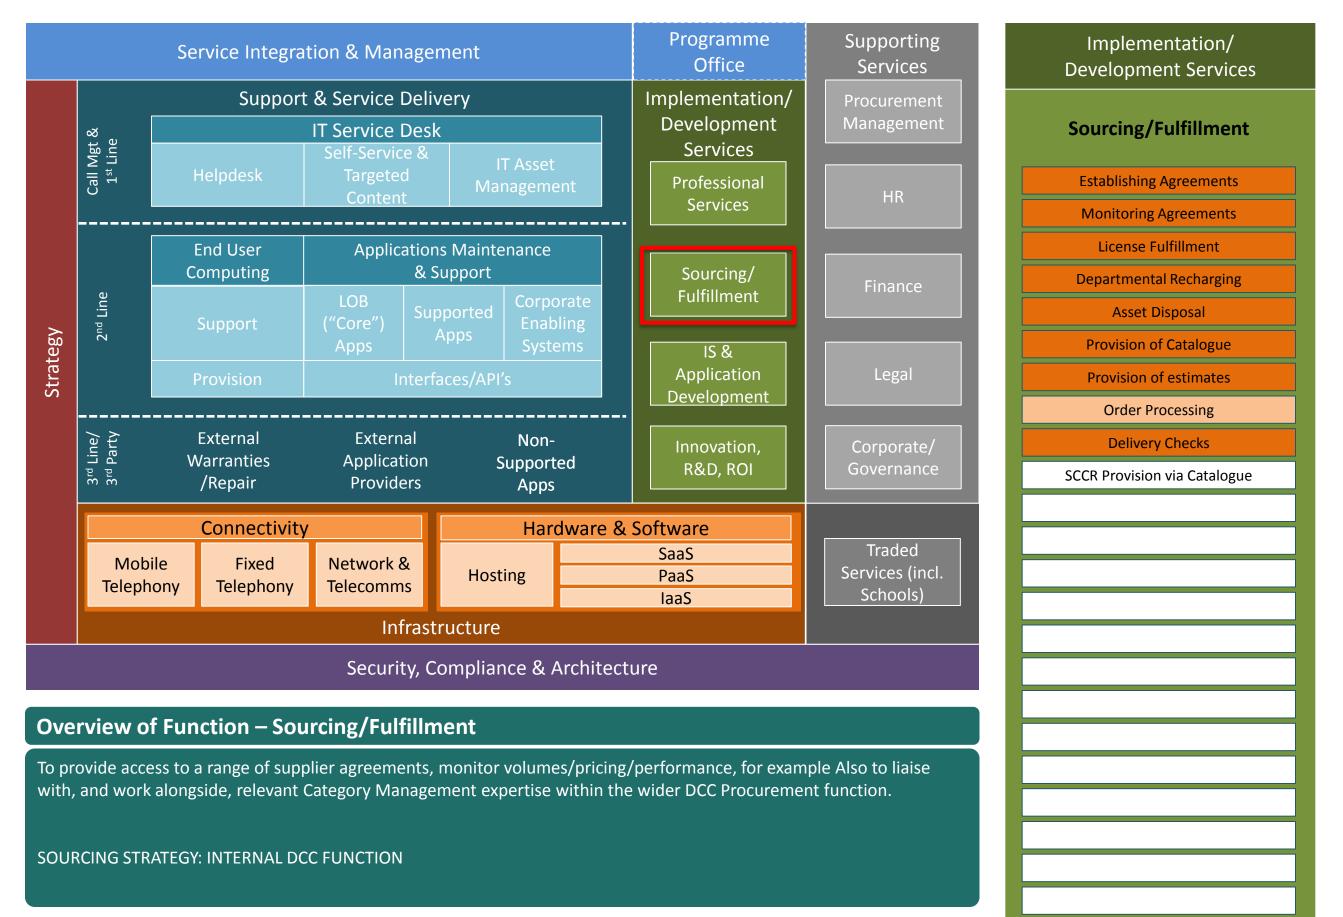

nality as part of the integrated IT Service Desk. *To have in place a neutral vendor to complement Microsoft SCCM when considering licensing compliance* 

SOURCING STRATEGY: INTERNALLY PROVIDED BY DCC WITH PROCUREMENT OF RELEVANT SERVICE DESK SOLUTION

















## **Overview of Function – Professional Services**

To provide access to a framework of IT related professional services on a project-by-project basis. There will be a limited amount of capacity (if any) within the permanent IT/IS team with any additional and/or ad-hoc services being funded on a capital/project basis. Sourcing and monitoring of these services will be managed by IT on behalf of Council Directorates and associated organisations.

SOURCING STRATEGY: CENTRAL GOVERNMENT, REGIONAL PORTAL, OR LOCAL FRAMEWORK(S)









ORGANISATIONS ARE COMMITED TO PROVISION.









SOURCING STRATEGY: TO SOURCE THROUGH A FRAMEWORK CONTRACT OR OTHER PUBLIC SECTOR VEHICLE POTENTIALLY AS PART OF A MULTI LOT PROCESS WITH OTHER ASPECTS OF TELEPHONY AND NETWORK SERVICES



Derby City Council IS Target Operating Model – Functional Design & Service Catalogue

Active Network Infrastructure

**DC** services

Firewall and gateway access

PSTN, ISDN, SIP gateway services



TRADITIONAL DATA CENTRE MODEL BUT WITH A REDUCED FOOTPLATE HOSTED DATA CENTRE.







of independent application offerings.

SOURCING STRATEGY: DEVELOP OPTIONS TO IMPLEMENT A RANGE OF CLOUD SERVICES (IaaS, PaaS & SaaS) TO REPLACE A TRADITIONAL DATA CENTRE MODEL BUT WITH A REDUCED FOOTPLATE HOSTED DATA CENTRE.







## **Overview of Function – Infrastruct