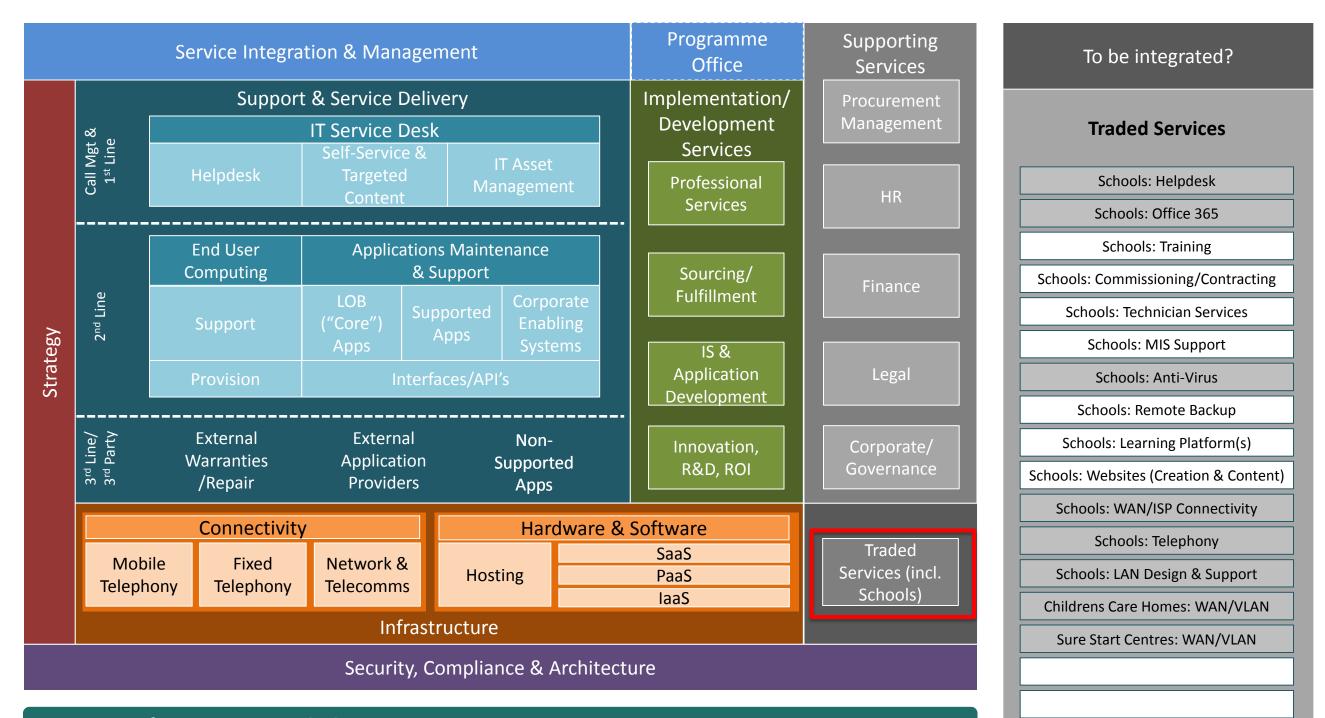

## **Overview of Function – Traded Services**

Services delivered in a traded model to partners of Derby CC including Schools, The Derby Homes ALMO and Derby Museums Trust. Where possible these adopt the TOM approach and are managed for each customer group. Only additional services are described here.

SOURCING STRATEGY: IS TO USE PROCUREMENT FRAMEWORKS THAT CAN REDUCE COSTS BASED ON STATUS OF CUSTOMERS (EG ACAMEDIC LICENSING SCHOOLS, CHARITY STATUS ETC)

Need to consider how this may work in respect of the transformation team is this part of a business or an IT function. It is likely we will need to either have some dedicated in house capacity or a easy to access call off contract to bring in project resources at short notice.