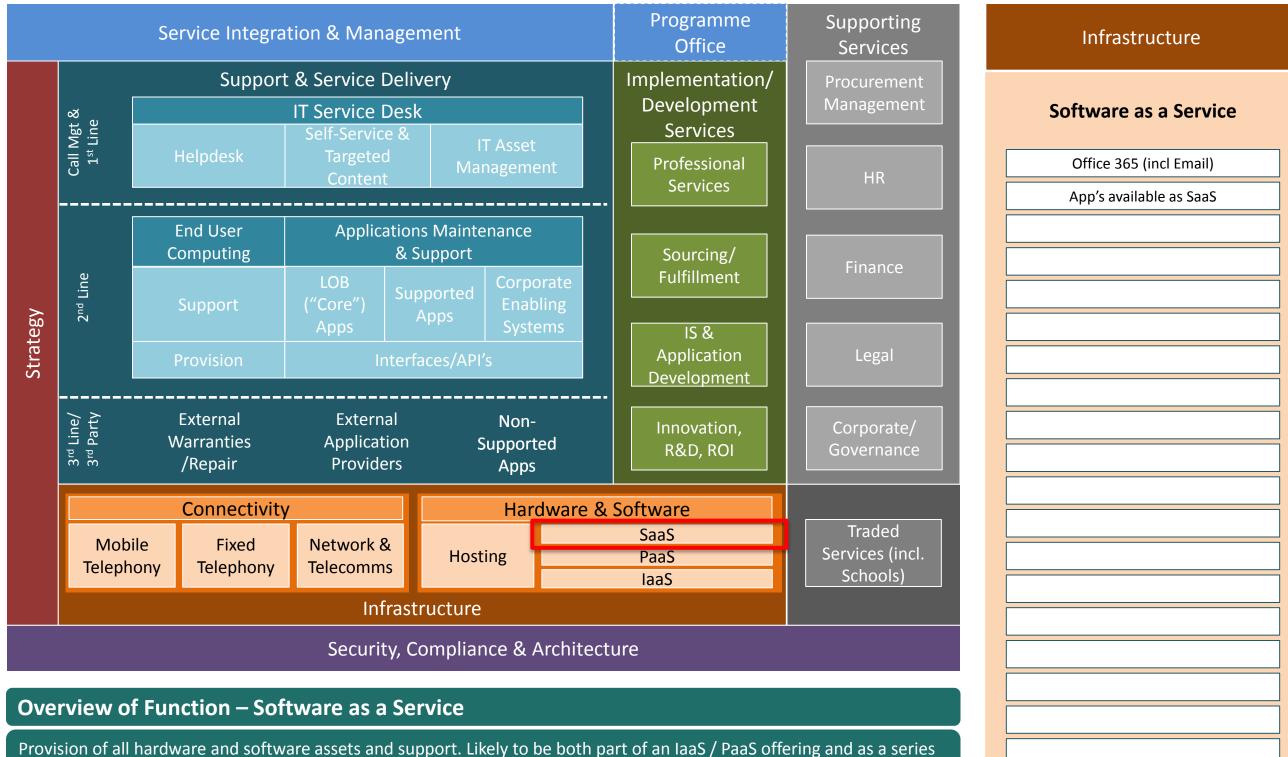

nd/or ad-hoc services being funded on a capital/project basis. Sourcing and monitoring of these services will be managed by IT on behalf of Council Directorates and associated organisations.

SOURCING STRATEGY: CENTRAL GOVERNMENT, REGIONAL PORTAL, OR LOCAL FRAMEWORK(S)









ORGANISATIONS ARE COMMITED TO PROVISION.









SOURCING STRATEGY: TO SOURCE THROUGH A FRAMEWORK CONTRACT OR OTHER PUBLIC SECTOR VEHICLE POTENTIALLY AS PART OF A MULTI LOT PROCESS WITH OTHER ASPECTS OF TELEPHONY AND NETWORK SERVICES



Derby City Council IS Target Operating Model – Functional Design & Service Catalogue

Active Network Infrastructure

**DC** services

Firewall and gateway access

PSTN, ISDN, SIP gateway services



TRADITIONAL DATA CENTRE MODEL BUT WITH A REDUCED FOOTPLATE HOSTED DATA CENTRE.







of independent application offerings.

SOURCING STRATEGY: DEVELOP OPTIONS TO IMPLEMENT A RANGE OF CLOUD SERVICES (IaaS, PaaS & SaaS) TO REPLACE A TRADITIONAL DATA CENTRE MODEL BUT WITH A REDUCED FOOTPLATE HOSTED DATA CENTRE.







## **Overview of Function – Infrastructure as a Service (IaaS)**

Provision of racking, storage, servers in an appropriate managed facility where hardware is consumed on a utility basis. In future will be IaaS services where it is not viable or not affordable to achieve PaaS or SaaS solutions. To include bridge operations to managed the facility and preventing against hardware failure (hardware health).

SOURCING STRATEGY: DEVELOP OPTIONS TO IMPLEMENT A RANGE OF CLOUD SERVICES (IaaS, PaaS & SaaS) TO REPLACE A TRADITIONAL DATA CENTRE MODEL BUT WITH A REDUCED FO