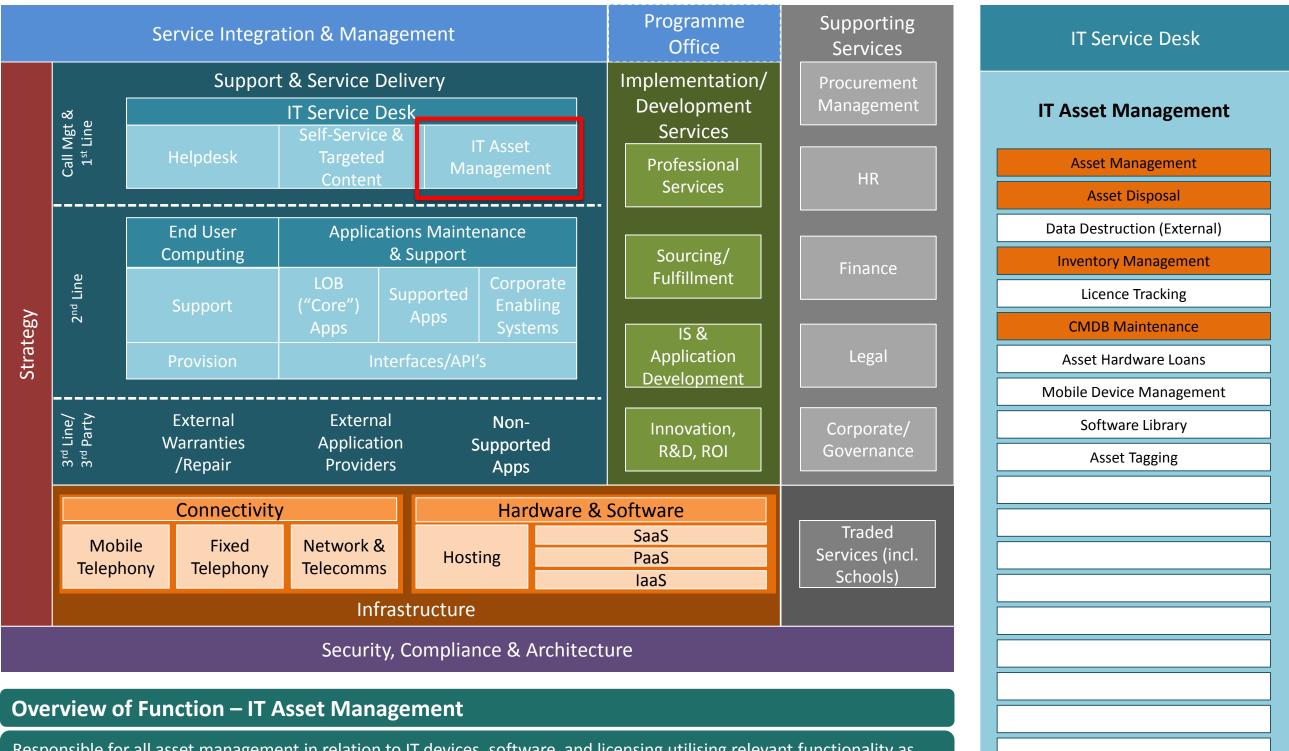

SOURCING STRATEGY: INTERNALLY PROVIDED BY DCC WITH CATALOGUE (P2P) SERVICE FOR EXTERNAL TRAINING WHERE REQUIRED

Responsible for all asset management in relation to IT devices, software, and licensing utilising relevant functionality as part of the integrated IT Service Desk. *To have in place a neutral vendor to complement Microsoft SCCM when considering licensing compliance* 

SOURCING STRATEGY: INTERNALLY PROVIDED BY DCC WITH PROCUREMENT OF RELEVANT SERVICE DESK SOLUTION