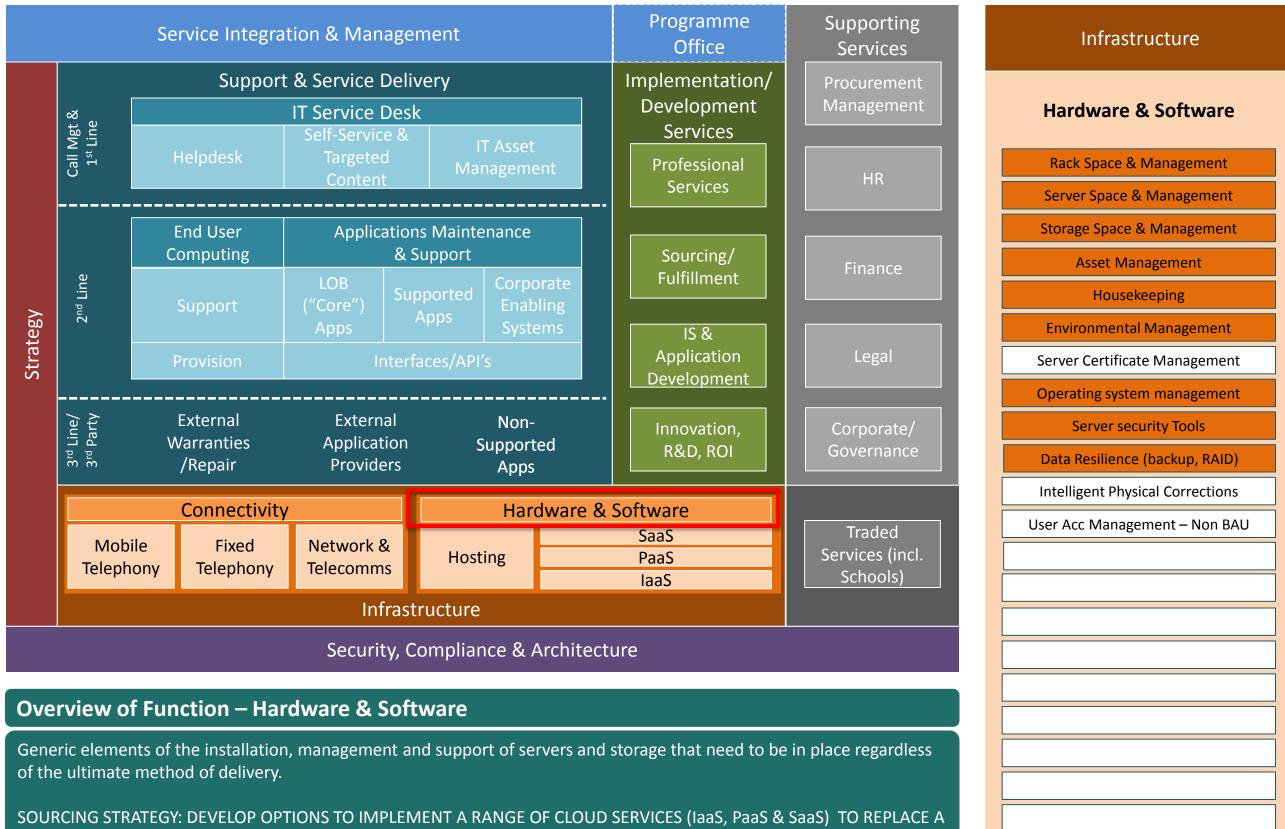

of independent application offerings.

SOURCING STRATEGY: DEVELOP OPTIONS TO IMPLEMENT A RANGE OF CLOUD SERVICES (IaaS, PaaS & SaaS) TO REPLACE A TRADITIONAL DATA CENTRE MODEL BUT WITH A REDUCED FOOTPLATE HOSTED DATA CENTRE.