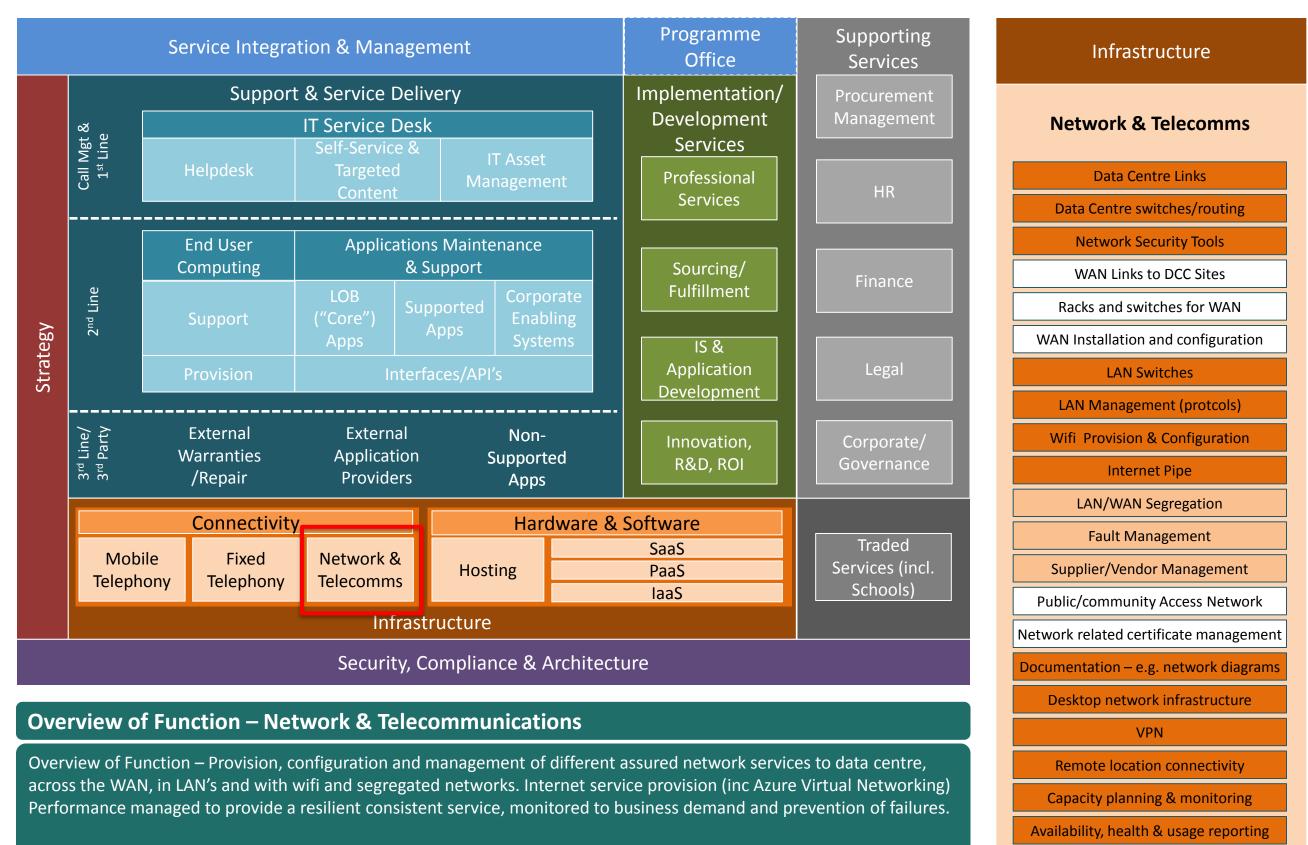

Derby City Council IS Target Operating Model – Functional Design & Service Catalogue

Active Network Infrastructure

**DC** services

Firewall and gateway access

PSTN, ISDN, SIP gateway services

TRADITIONAL DATA CENTRE MODEL BUT WITH A REDUCED FOOTPLATE HOSTED DATA CENTRE.