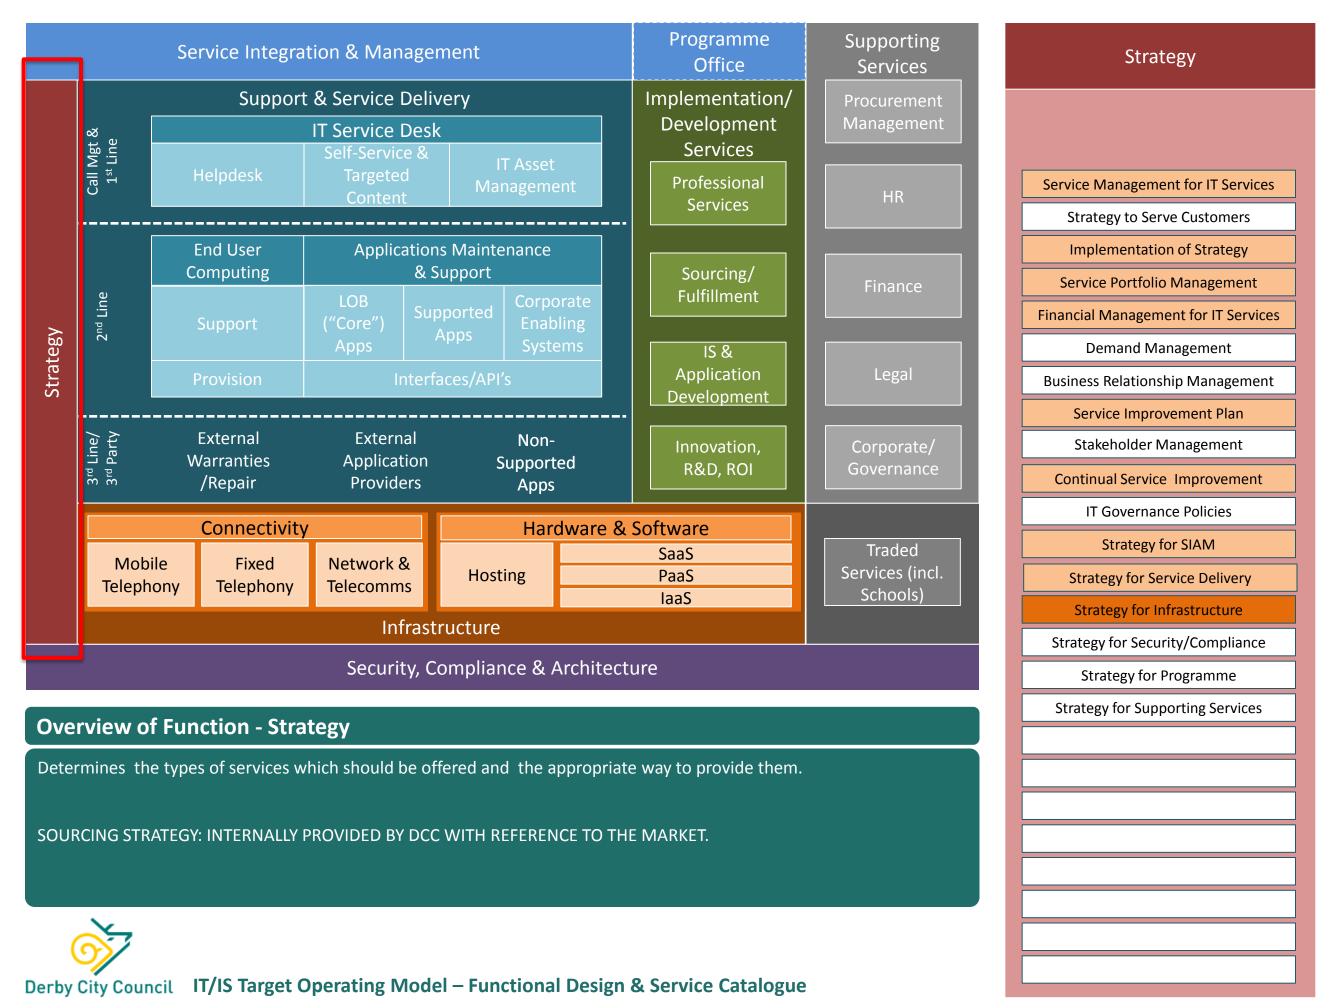

ENTRE.





## **Overview of Function – Traded Services**

Services delivered in a traded model to partners of Derby CC including Schools, The Derby Homes ALMO and Derby Museums Trust. Where possible these adopt the TOM approach and are managed for each customer group. Only additional services are described here.

SOURCING STRATEGY: IS TO USE PROCUREMENT FRAMEWORKS THAT CAN REDUCE COSTS BASED ON STATUS OF CUSTOMERS (EG ACAMEDIC LICENSING SCHOOLS, CHARITY STATUS ETC)







Need to consider how this may work in respect of the transformation team is this part of a business or an IT function. It is likely we will need to either have some dedicated in house capacity or a easy to access call off contract to bring in project resources at short notice.

SOURCING STRATEGY: STILL TO BE DETERMINED