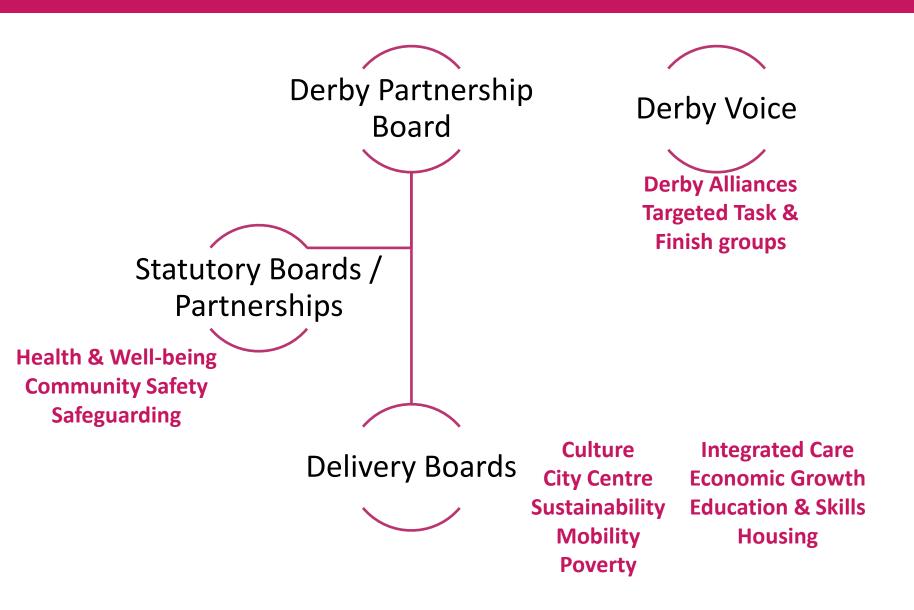

|
| Resilient | <ul> <li>Reduced inequalities with healthier and wealthier</li> </ul>         |
|           | residents                                                                     |
|           | Empowered strong and independent communities                                  |
|           | A safe city where those that need support can access it at                    |
|           | the right time for them                                                       |
| Vibrant   | <ul> <li>Destination of choice, dynamic and diverse city centre</li> </ul>    |
|           | <ul> <li>Exciting cultural offer, representative of communities</li> </ul>    |
|           |                                                                               |



#### **Delivering for Derby**



### Green – areas of focus

- Climate Change Commission
- Future fuels development
- Rewilding and greening the city
- Riverside regeneration
- Mitigating extreme weather events
- Mobility and smart infrastructure
- Net Zero devolution powers / funding
- Behavioural change



#### **Growth** – areas of focus

- #TeamDerby approach to increase confidence and raise our profile nationally
- Advanced manufacturing/ innovative economy
- Great British Railways HQ



- Opportunity Area / Priority Education
- UNESCO City of Learning
- Regeneration and housing devolution powers
- Growing skills / recruitment and retention

#### Vibrant – areas of focus

- City Centre Ambition
- Market Place & #teamderby events to promote vibrancy
- City of Culture bid
- Culture Derby
- Improved health and wellbei