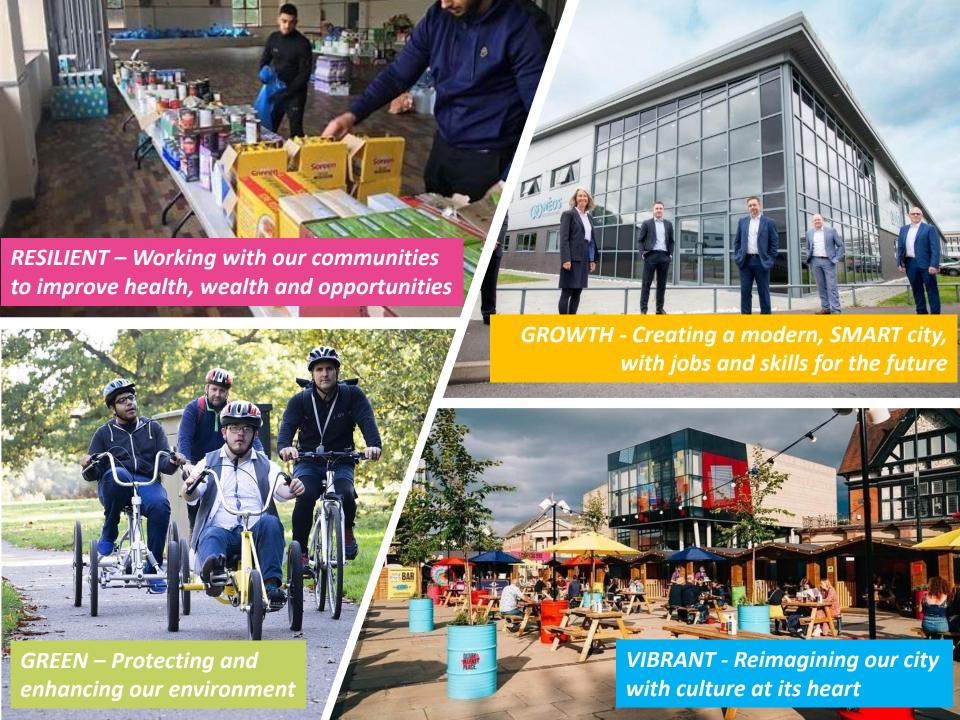

## City outcomes – Council Plan 2022-25

| Themes    | Our Outcomes                                                                  |
|-----------|-------------------------------------------------------------------------------|
| Green     | Cleaner air and lower CO2 emissions                                           |
|           | Sustainable waste and transport                                               |
|           | Enhancing our green and blue spaces                                           |
| Growth    | Thriving, sustainable economy and business community                          |
|           | <ul> <li>Learning city with access to skills and knowledge for all</li> </ul> |
|           | ages                                                                          |
|           | <ul> <li>Decent, sufficient and affordable housing</li> </ul>                 |
| Resilient | <ul> <li>Reduced inequalities with healthier and wealthier</li> </ul>         |
|           | residents                                                                     |
|           | Empowered strong and independent communities                                  |
|           | A safe city where those that need support can access it at                    |
|           | the right time for them                                                       |
| Vibrant   | <ul> <li>Destination of choice, dynamic and diverse city centre</li> </ul>    |
|           | <ul> <li>Exciting cultural offer, representative of communities</li> </ul>    |
|           |                                                                               |

#### **Delivering for Derby**

### Green – areas of focus

- Climate Change Commission
- Future fuels development
- Rewilding and greening the city
- Riverside regeneration
- Mitigating extreme weather events
- Mobility and smart infrastructure
- Net Zero devolution powers / funding
- Behavioural change

#### **Growth** – areas of focus

- #TeamDerby approach to increase confidence and raise our profile nationally
- Advanced manufacturing/ innovative economy
- Great British Railways HQ

- Opportunity Area / Priority Education
- UNESCO City of Learning
- Regeneration and housing devolution powers
- Growing skills / recruitment and retention

#### Vibrant – areas of focus

- City Centre Ambition
- Market Place & #teamderby events to promote vibrancy
- City of Culture bid
- Culture Derby
- Improved health and wellbeing
- Diversity of cultural offer
- Wider aspirations in terms of cultural heart

#### Resilient – areas of focus

- Community Recovery
   Board and city response to
   the COVID-19 pandemic
- Poverty Commission
- Integrated Care Board & Anchor Network
- City Centre Community
   Safety Hub