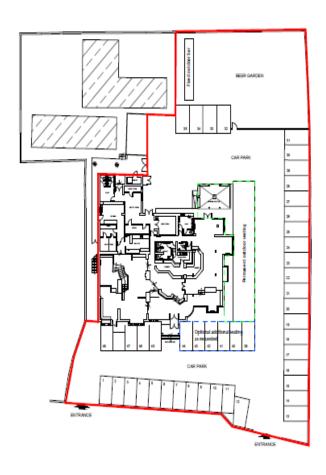

# Part3-Variation

| Pleasetickasappropriate                                                                                                                                                              |
|--------------------------------------------------------------------------------------------------------------------------------------------------------------------------------------|
| Do you want the proposed variation to have effect as soon as possible?                                                                                                               |
| If not, from what date do you want the variation to take effect?  DD MM YYYY  UNDERSTOOM  DD MM YYYY                                                                                 |
| Do you want the proposed variation to have effect in relation to the introduction of the late night levy? (Please see guidance note 1) Yes No                                        |
| Please describe briefly the nature of the proposed variation (Please see guidance note 2)                                                                                            |
| Local village pub wanting to change licencing hours and licensable activities to the full boundary of our property to include the garden, decking and carpark.                       |
| We wish to have the option to serve breakfast daily from 8am and add one hour to our weekend closing time to allow for a more relaxed drinking up time on a Friday & Saturday night. |
| We feel this is still fully honouring the licensing objectives and respect for the community and our neighbours.                                                                     |
| We have also considered the boundary changes to be able to use our outside bar areas fully to support social distancing measures and trade as safely as possible everyday            |
|                                                                                                                                                                                      |
|                                                                                                                                                                                      |
|                                                                                                                                                                                      |
|                                                                                                                                                                                      |
| If your proposed variation would mean that 5,000 or more people are expected to attend the premises at any one time, please state the number expected to attend:                     |