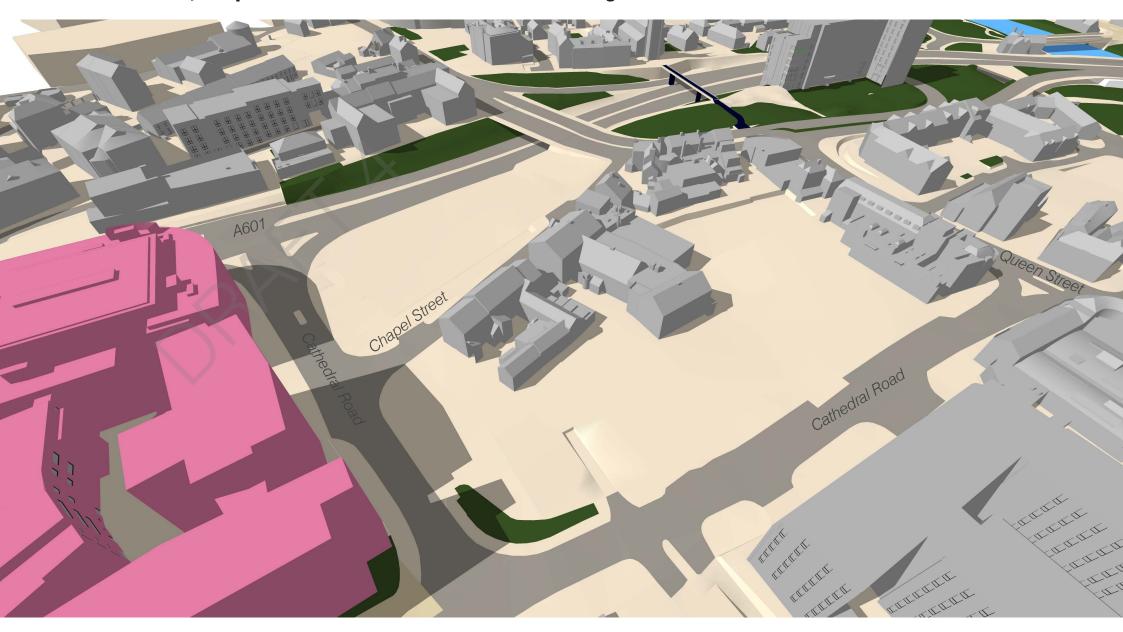

# 2.0 BASELINE

2.1 Location

2.3 Ownership

2.2 Description

2.4 Heritage & Townscape

2.5 Building Height

2.6 Existing Tree Cover

2.7 Potentially Contaminated Sites