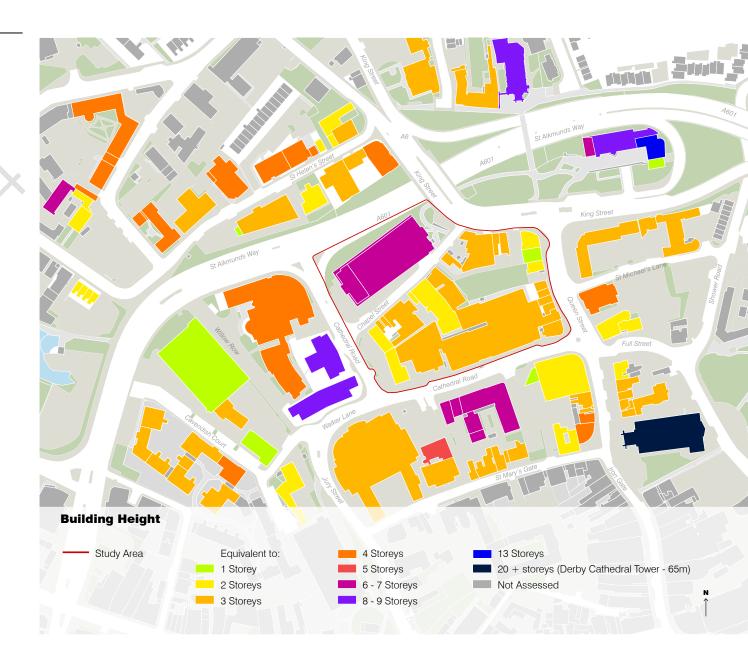

# 2.0 BASELINE

2.1 Location

2.3 Ownership

2.2 Description

2.4 Heritage & Townscape

2.5 Building Height

2.6 Existing Tree Cover

2.7 Potentially Contaminated Sites