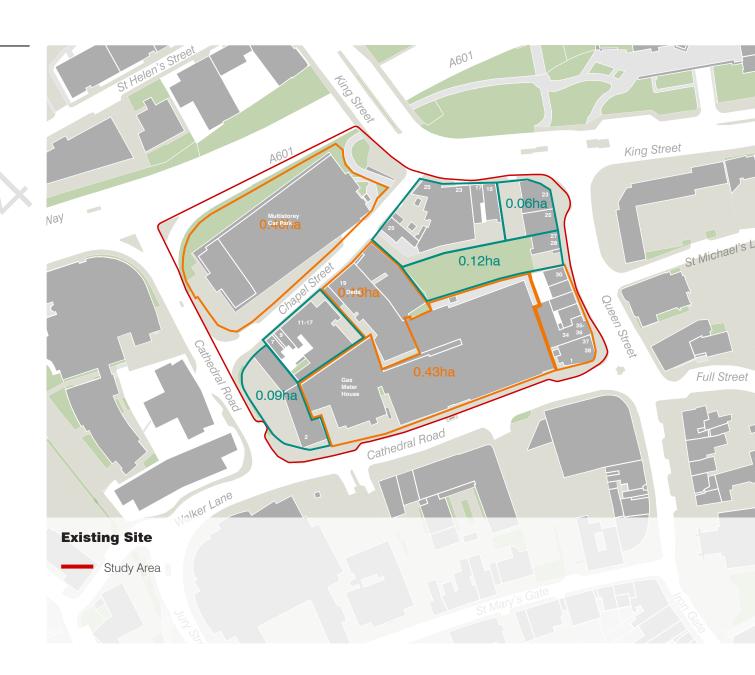

| 03 |
|-----|------------------------|----|
| 2.0 | Baseline               | 04 |
| 3.0 | Development Principles | 13 |
| 4.0 | Options Development    | 18 |

#### CONTACTS





#### DOCUMENT HISTORY

| Revision code:  | Prepared by: | Approved by: | Issue Date: |
|-----------------|--------------|--------------|-------------|
| Working Draft 1 | AL           | JP           | 23.08.2021  |
| Working Draft 2 | AL           | JP           | 23.08.2021  |
| Draft 3         | AL           | JP           | 24.08.2021  |
| Draft 4         | AL           | JP           | 09.11.2021  |

Ordnance Survey data © Crown Copyright. All rights reserved. Lathams licence number 100006736. 2021.

# **1.0 INTRODUCTION**

1.1 Overview



# 2.0 BASELINE

2.1 Location



2.3 Ownership



2.2 Description



2.4 Heritage & Townscape



2.5 Building Height



2.6 Existing Tree Cover



2.7 Potentially Contaminated Sites



#### **Section A**





#### **Section B**





# **3.0 DEVELOPMENT PRINCIPLES**



#### **Existing Site**



#### Loss of QLC and Chapel Street MSCP



Loss of QLC, Chapel Street MSCP and Cathedral Road Garages



Loss of QLC, Chapel Street MSCP, Cathedral Road Garages and shops on corner of Queen Street & King Street



# **4.0 OPTIONS DEVELOPMENT**

4.1 Option A - Student Accommodation



**OPT A - View 1** 



OPT A - View 2



4.2 Option B - Residential & Student Accommodation



**OPT B - View 1** 



OPT B - View 2



4.2 Option C - Temporary Uses



**OPT C - View 1** 



OPT C - View 2