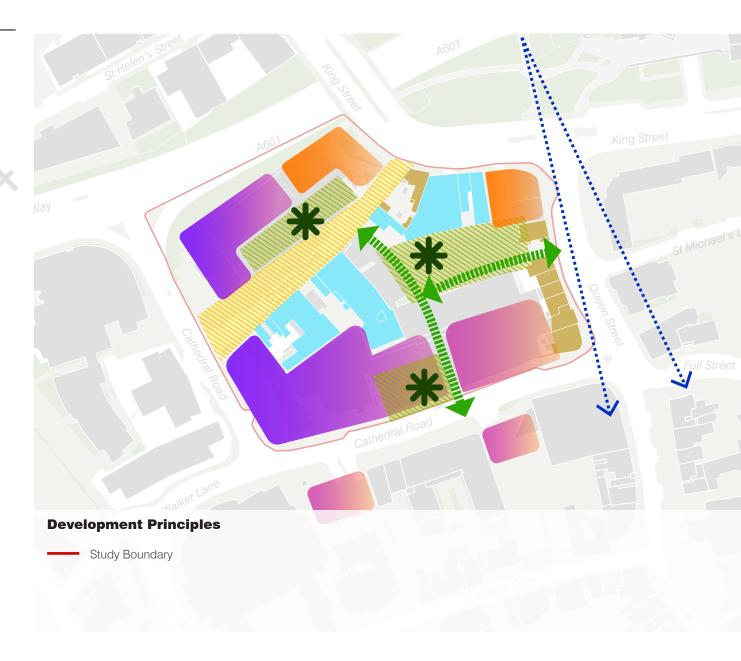

STORY

| Revision code:  | Prepared by: | Approved by: | Issue Date: |
|-----------------|--------------|--------------|-------------|
| Working Draft 1 | AL           | JP           | 23.08.2021  |
| Working Draft 2 | AL           | JP           | 23.08.2021  |
| Draft 3         | AL           | JP           | 24.08.2021  |
| Draft 4         | AL           | JP           | 09.11.2021  |

Ordnance Survey data © Crown Copyright. All rights reserved. Lathams licence number 100006736. 2021.

# **1.0 INTRODUCTION**

1.1 Overview



# 2.0 BASELINE

2.1 Location



2.3 Ownership



2.2 Description



2.4 Heritage & Townscape



2.5 Building Height



2.6 Existing Tree Cover



2.7 Potentially Contaminated Sites



#### **Section A**





#### **Section B**





# **3.0 DEVELOPMENT PRINCIPLES**



#### **Existing Site**



#### Loss of QLC and Chapel Street MSCP



Loss of QLC, Chapel Street MSCP and Cathedral Road Garages



Loss of QLC, Chapel Street MSCP, Cathedral Road Garages and shops on corner of Queen Street & King Street



# **4.0 OPTIONS DEVELOPMENT**

4.1 Option A - Student Accommodation



**OPT A - View 1** 



OPT A - View 2



4.2 Option B - Residential & Student Accommodation



**OPT B - View 1** 



OPT B - View 2



4.2 Option C - Temporary Uses



**OPT C - View 1** 



OPT C - View 2