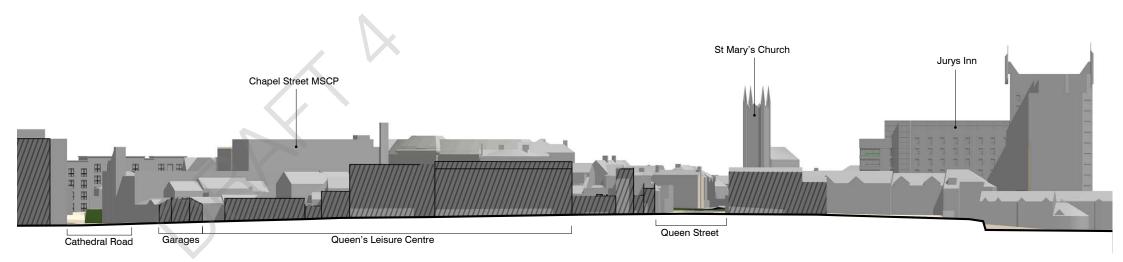

ons Development    | 18 |

#### CONTACTS





#### DOCUMENT HISTORY

| Revision code:  | Prepared by: | Approved by: | Issue Date: |
|-----------------|--------------|--------------|-------------|
| Working Draft 1 | AL           | JP           | 23.08.2021  |
| Working Draft 2 | AL           | JP           | 23.08.2021  |
| Draft 3         | AL           | JP           | 24.08.2021  |
| Draft 4         | AL           | JP           | 09.11.2021  |

Ordnance Survey data © Crown Copyright. All rights reserved. Lathams licence number 100006736. 2021.

# **1.0 INTRODUCTION**

1.1 Overview



# 2.0 BASELINE

2.1 Location



2.3 Ownership



2.2 Description



2.4 Heritage & Townscape



2.5 Building Height



2.6 Existing Tree Cover



2.7 Potentially Contaminated Sites



#### **Section A**





#### **Section B**





# **3.0 DEVELOPMENT PRINCIPLES**



#### **Existing Site**



#### Loss of QLC and Chapel Street MSCP



Loss of QLC, Chapel Street MSCP and Cathedral Road Garages



Loss of QLC, Chapel Street MSCP, Cathedral Road Garages and shops on corner of Queen Street & King Street



# **4.0 OPTIONS DEVELOPMENT**

4.1 Option A - Student Accommodation



**OPT A - View 1** 



OPT A - View 2



4.2 Option B - Residential & Student Accommodation



**OPT B - View 1** 



OPT B - View 2



4.2 Option C - Temporary Uses



**OPT C - View 1** 



OPT C - View 2