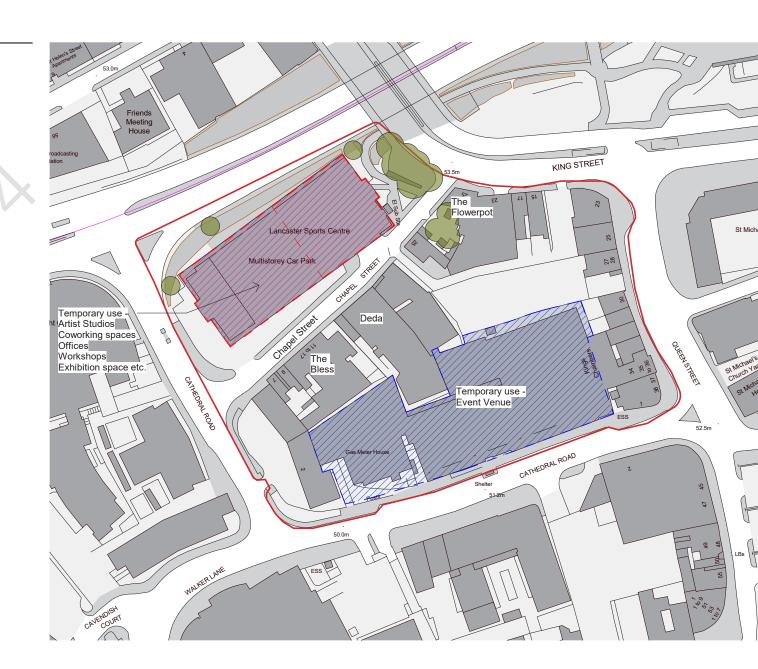

06736. 2021.

# **1.0 INTRODUCTION**

1.1 Overview



# 2.0 BASELINE

2.1 Location



2.3 Ownership



2.2 Description



2.4 Heritage & Townscape



2.5 Building Height



2.6 Existing Tree Cover



2.7 Potentially Contaminated Sites



#### **Section A**





#### **Section B**





# **3.0 DEVELOPMENT PRINCIPLES**



#### **Existing Site**



#### Loss of QLC and Chapel Street MSCP



Loss of QLC, Chapel Street MSCP and Cathedral Road Garages



Loss of QLC, Chapel Street MSCP, Cathedral Road Garages and shops on corner of Queen Street & King Street



# **4.0 OPTIONS DEVELOPMENT**

4.1 Option A - Student Accommodation



**OPT A - View 1** 



OPT A - View 2



4.2 Option B - Residential & Student Accommodation



**OPT B - View 1** 



OPT B - View 2



4.2 Option C - Temporary Uses



**OPT C - View 1** 



OPT C - View 2