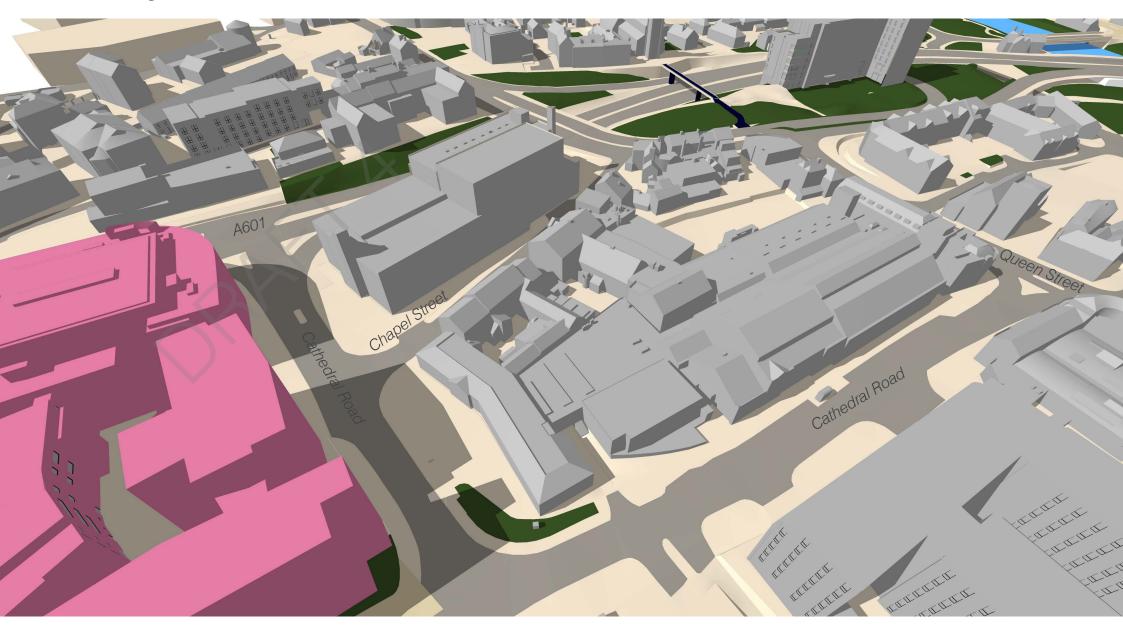

Prepared by: | Approved by: | Issue Date: |
|-----------------|--------------|--------------|-------------|
| Working Draft 1 | AL           | JP           | 23.08.2021  |
| Working Draft 2 | AL           | JP           | 23.08.2021  |
| Draft 3         | AL           | JP           | 24.08.2021  |
| Draft 4         | AL           | JP           | 09.11.2021  |

Ordnance Survey data © Crown Copyright. All rights reserved. Lathams licence number 100006736. 2021.

# **1.0 INTRODUCTION**

1.1 Overview



# 2.0 BASELINE

2.1 Location



2.3 Ownership



2.2 Description



2.4 Heritage & Townscape



2.5 Building Height



2.6 Existing Tree Cover



2.7 Potentially Contaminated Sites



#### **Section A**





#### **Section B**





# **3.0 DEVELOPMENT PRINCIPLES**



#### **Existing Site**



#### Loss of QLC and Chapel Street MSCP



Loss of QLC, Chapel Street MSCP and Cathedral Road Garages



Loss of QLC, Chapel Street MSCP, Cathedral Road Garages and shops on corner of Queen Street & King Street



# **4.0 OPTIONS DEVELOPMENT**

4.1 Option A - Student Accommodation



**OPT A - View 1** 



OPT A - View 2



4.2 Option B - Residential & Student Accommodation



**OPT B - View 1** 



OPT B - View 2



4.2 Option C - Temporary Uses



**OPT C - View 1** 



OPT C - View 2