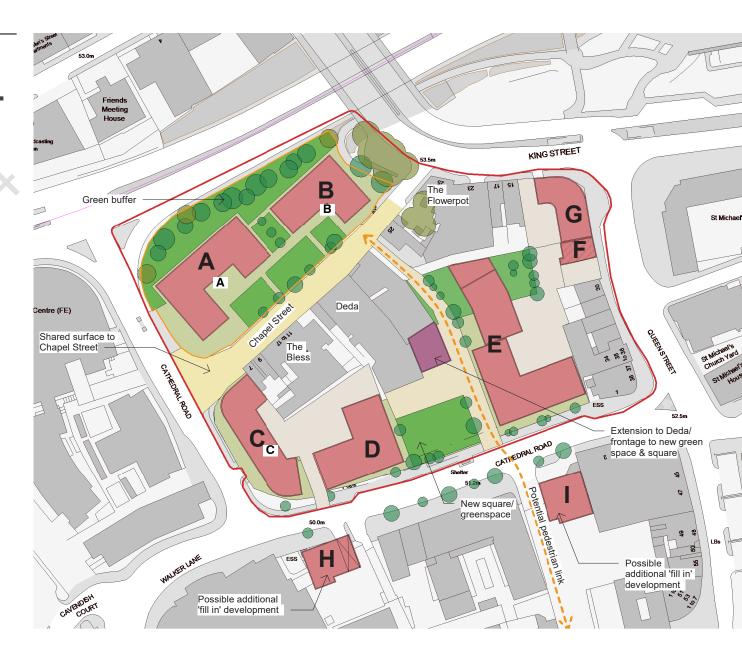

# **3.0 DEVELOPMENT PRINCIPLES**

#### **Existing Site**

#### Loss of QLC and Chapel Street MSCP

Loss of QLC, Chapel Street MSCP and Cathedral Road Garages

Loss of QLC, Chapel Street MSCP, Cathedral Road Garages and shops on corner of Queen Street & King Street