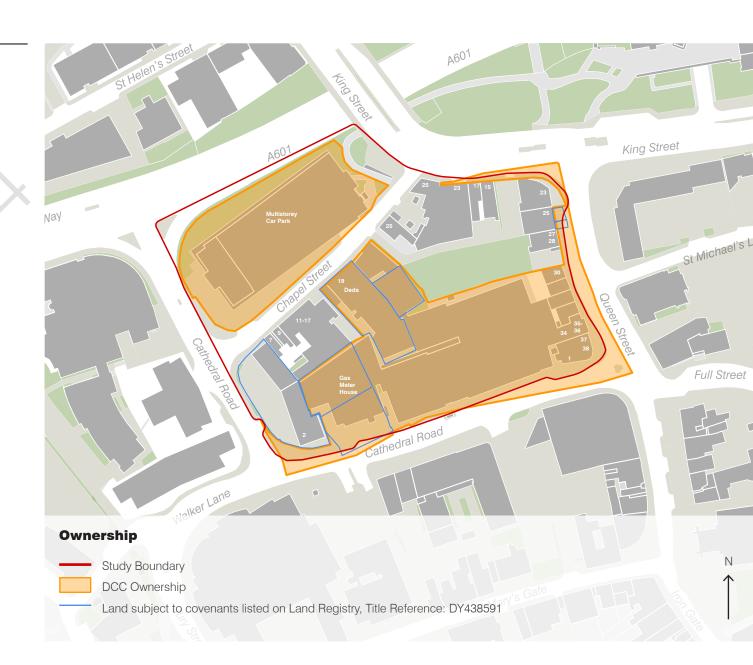

# 2.0 BASELINE

2.1 Location

2.3 Ownership

2.2 Description

2.4 Heritage & Townscape

2.5 Building Height

2.6 Existing Tree Cover

2.7 Potentially Contaminated Sites