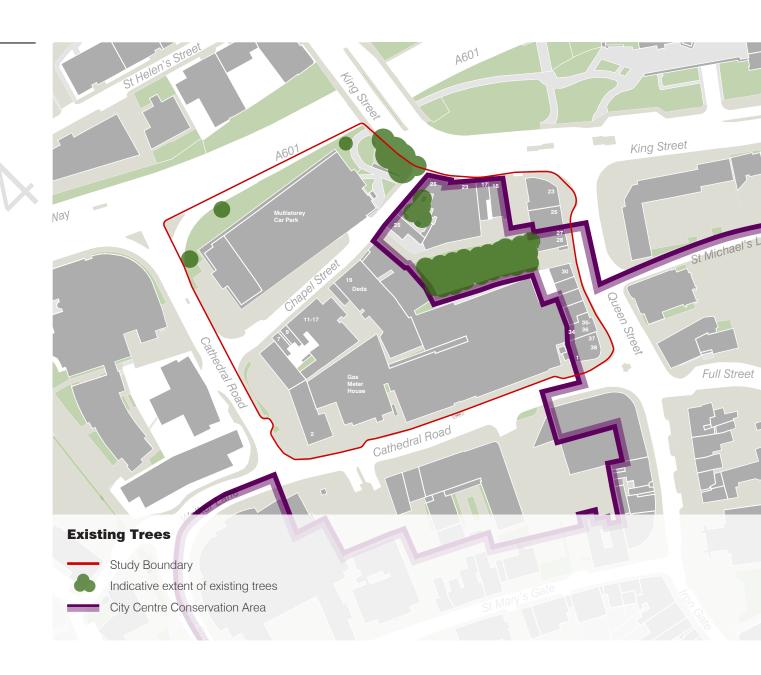

# 2.0 BASELINE

2.1 Location

2.3 Ownership

2.2 Description

2.4 Heritage & Townscape

2.5 Building Height

2.6 Existing Tree Cover

2.7 Potentially Contaminated Sites