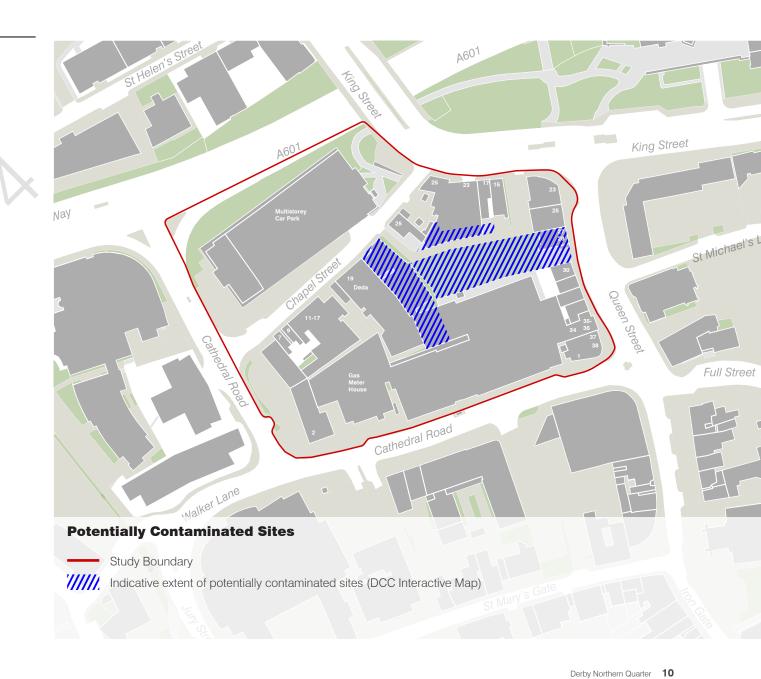

# 2.0 BASELINE

2.1 Location

2.3 Ownership

2.2 Description

2.4 Heritage & Townscape

2.5 Building Height

2.6 Existing Tree Cover

2.7 Potentially Contaminated Sites