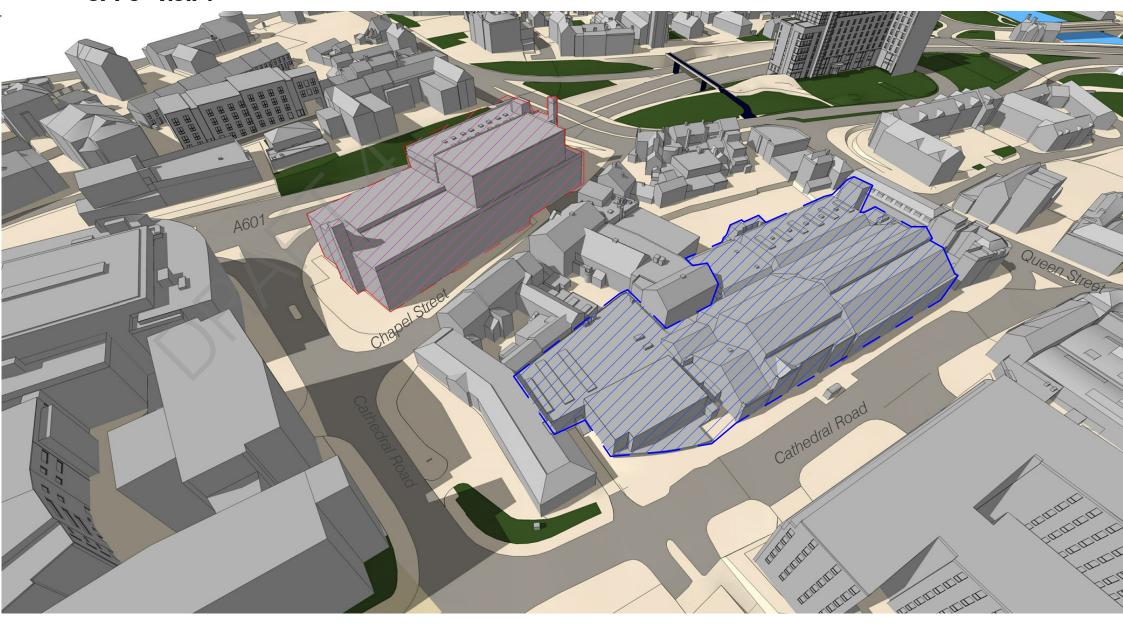

#### Loss of QLC and Chapel Street MSCP

Loss of QLC, Chapel Street MSCP and Cathedral Road Garages

Loss of QLC, Chapel Street MSCP, Cathedral Road Garages and shops on corner of Queen Street & King Street