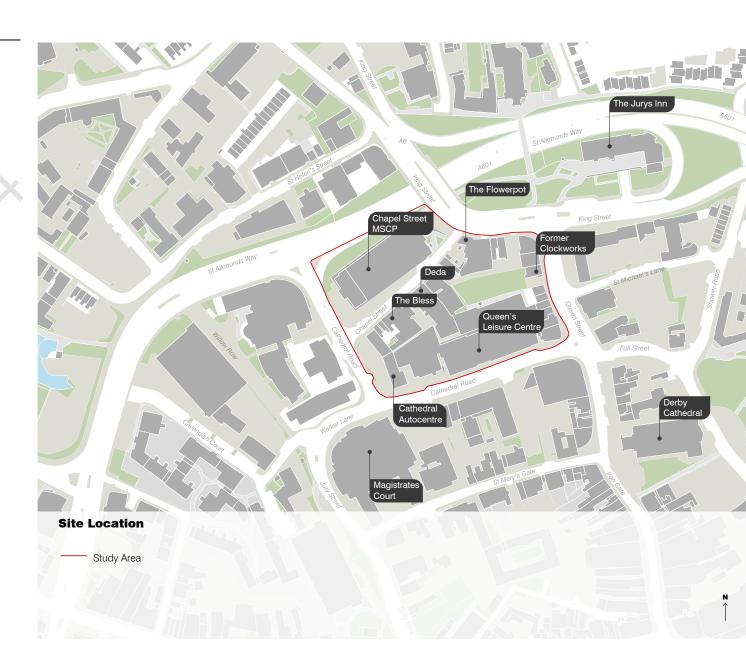

# 2.0 BASELINE

2.1 Location

2.3 Ownership

2.2 Description

2.4 Heritage & Townscape

2.5 Building Height

2.6 Existing Tree Cover

2.7 Potentially Contaminated Sites