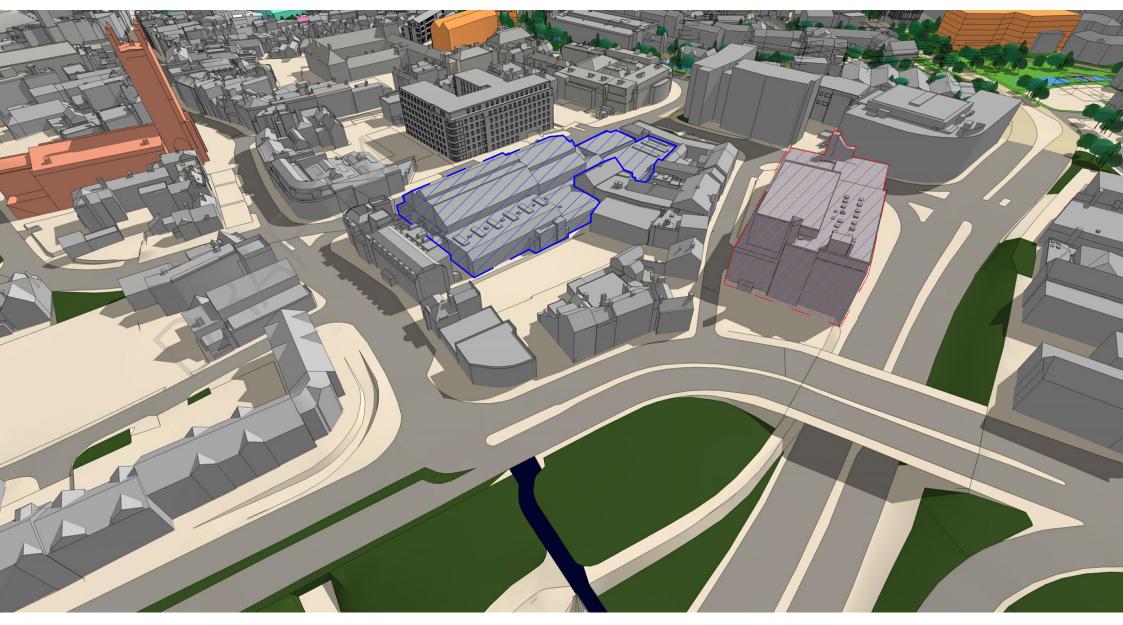

#### Loss of QLC and Chapel Street MSCP

Loss of QLC, Chapel Street MSCP and Cathedral Road Garages

Loss of QLC, Chapel Street MSCP, Cathedral Road Garages and shops on corner of Queen Street & King Street