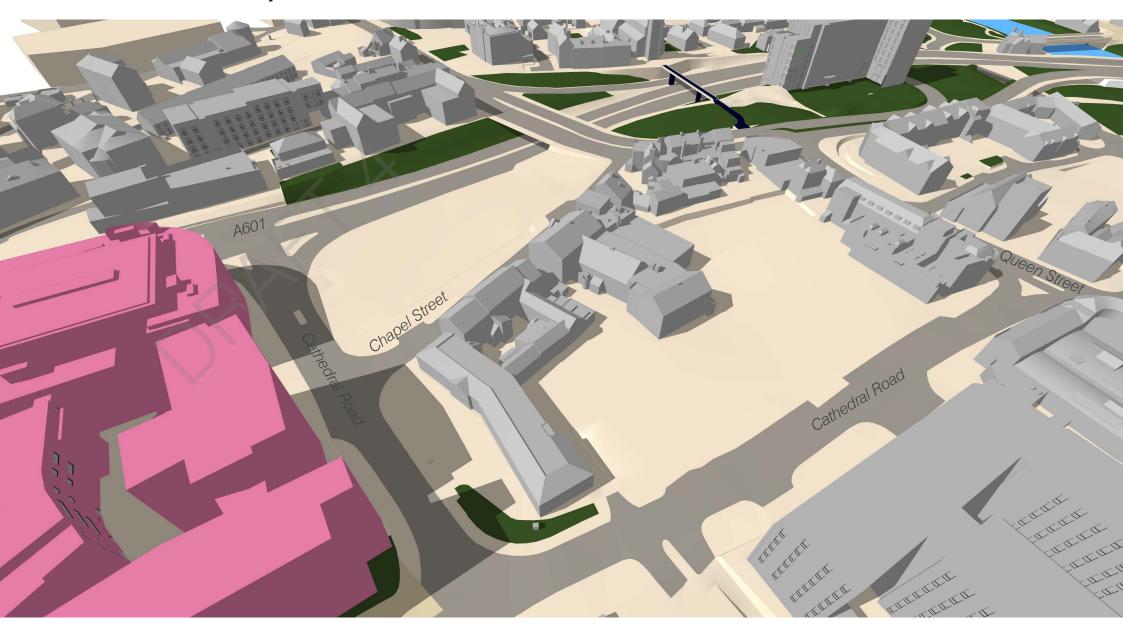

#### Loss of QLC and Chapel Street MSCP

Loss of QLC, Chapel Street MSCP and Cathedral Road Garages

Loss of QLC, Chapel Street MSCP, Cathedral Road Garages and shops on corner of Queen Street & King Street