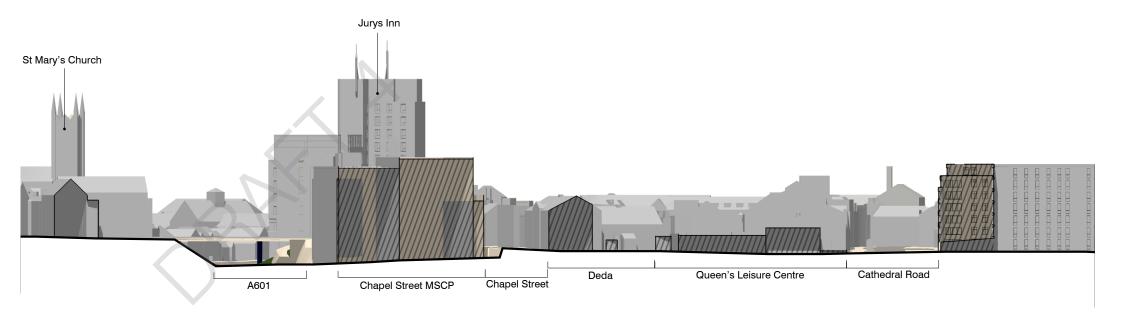

|

#### CONTACTS





#### DOCUMENT HISTORY

| Revision code:  | Prepared by: | Approved by: | Issue Date: |
|-----------------|--------------|--------------|-------------|
| Working Draft 1 | AL           | JP           | 23.08.2021  |
| Working Draft 2 | AL           | JP           | 23.08.2021  |
| Draft 3         | AL           | JP           | 24.08.2021  |
| Draft 4         | AL           | JP           | 09.11.2021  |

Ordnance Survey data © Crown Copyright. All rights reserved. Lathams licence number 100006736. 2021.

# **1.0 INTRODUCTION**

1.1 Overview



# 2.0 BASELINE

2.1 Location



2.3 Ownership



2.2 Description



2.4 Heritage & Townscape



2.5 Building Height



2.6 Existing Tree Cover



2.7 Potentially Contaminated Sites



#### **Section A**





#### **Section B**





# **3.0 DEVELOPMENT PRINCIPLES**



#### **Existing Site**



#### Loss of QLC and Chapel Street MSCP



Loss of QLC, Chapel Street MSCP and Cathedral Road Garages



Loss of QLC, Chapel Street MSCP, Cathedral Road Garages and shops on corner of Queen Street & King Street



# **4.0 OPTIONS DEVELOPMENT**

4.1 Option A - Student Accommodation



**OPT A - View 1** 



OPT A - View 2



4.2 Option B - Residential & Student Accommodation



**OPT B - View 1** 



OPT B - View 2



4.2 Option C - Temporary Uses



**OPT C - View 1** 



OPT C - View 2