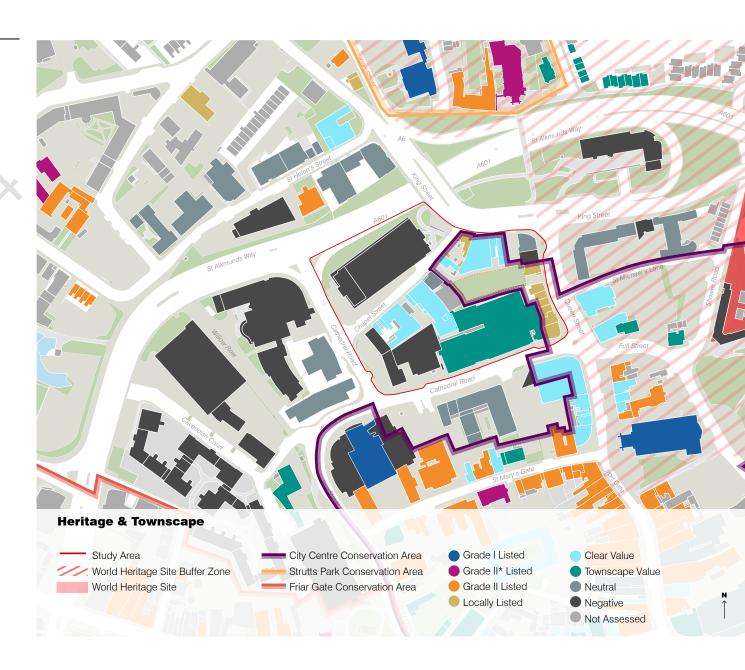

# 2.0 BASELINE

2.1 Location

2.3 Ownership

2.2 Description

2.4 Heritage & Townscape

2.5 Building Height

2.6 Existing Tree Cover

2.7 Potentially Contaminated Sites