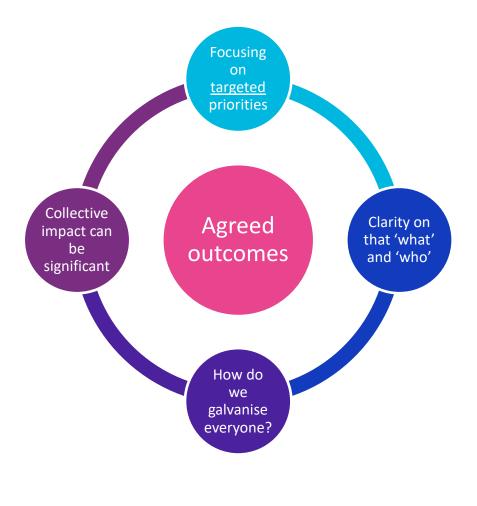

ousing</li> </ul>         |
| Resilient | <ul> <li>Reduced inequalities with healthier and wealthier</li> </ul> |
|           | residents                                                             |
|           | <ul> <li>Empowered strong and independent communities</li> </ul>      |
|           | • A safe city where those that need support can access it at          |
|           | the right time for them                                               |
| Vibrant   | Destination of choice, dynamic and diverse city centre                |
|           | Exciting cultural offer, representative of communities                |
|           |                                                                       |

### **#TeamDerby – Partnership Board**



# A complex system



#### A common aim





# Thank you

# Any questions?