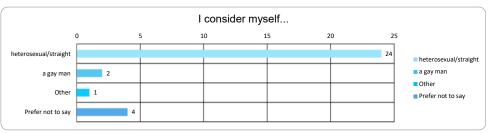

| I consider myself<br>to be Please<br>select one option<br>only |    |
|----------------------------------------------------------------|----|
| heterosexual/str<br>aight                                      | 24 |
| a gay man                                                      | 2  |
| Other                                                          | 1  |
| Prefer not to say                                              | 4  |
|                                                                |    |