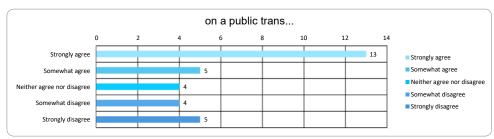

| on a public transport route? |    |
|------------------------------|----|
| Strongly agree               | 13 |
| Somewhat                     | 5  |
| agree                        | ວ  |
| Neither agree                | 4  |
| nor disagree                 | 4  |
| Somewhat                     | 4  |
| disagree                     | 4  |
| Strongly                     | 5  |
| disagree                     | 3  |