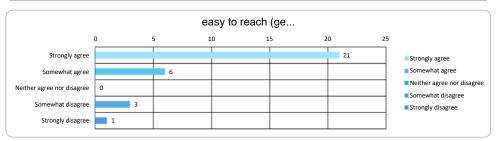

| Somewhat           | 4 |
|--------------------|---|
| disagree           |   |
| Strongly           | 4 |
| disagree           |   |
|                    |   |
| easy to reach (get |   |

| easy to reach (get to)?    |    |
|----------------------------|----|
| Strongly agree             | 21 |
| Somewhat agree             | 6  |
| Neither agree nor disagree | 0  |
| Somewhat disagree          | 3  |
| Strongly disagree          | 1  |