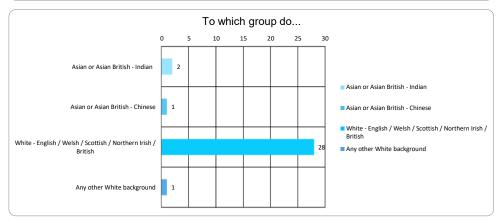

| To which group do you consider you belong? Please select one              |    |
|---------------------------------------------------------------------------|----|
| Asian or Asian<br>British - Indian                                        | 2  |
| Asian or Asian<br>British - Chinese                                       | 1  |
| White - English<br>/ Welsh /<br>Scottish /<br>Northern Irish /<br>British | 28 |
| Any other<br>White<br>background                                          | 1  |
|                                                                           |    |