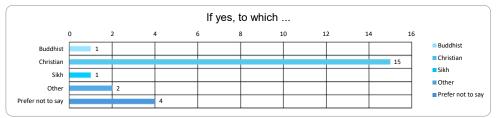

| ir yes, to which  |    |
|-------------------|----|
| religion do you   |    |
| belong? Please    |    |
| select one        |    |
| Buddhist          | 1  |
| Christian         | 15 |
| Sikh              | 1  |
| Other             | 2  |
| Prefer not to say | 4  |