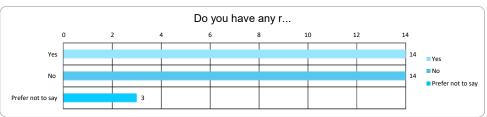

| Do you have any   |    |
|-------------------|----|
| religious         |    |
| beliefs? Please   |    |
| select one option |    |
| Yes               | 14 |
| No                | 14 |
| Prefer not to say | 3  |
|                   |    |
|                   |    |