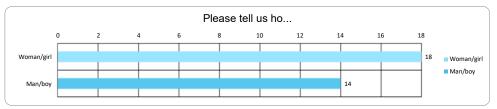

| Please tell us how    |    |
|-----------------------|----|
| you describe your     |    |
| gender. Please        |    |
| select all that apply |    |
| Woman/girl            | 18 |
| Man/boy               | 14 |
|                       |    |
|                       |    |
|                       |    |