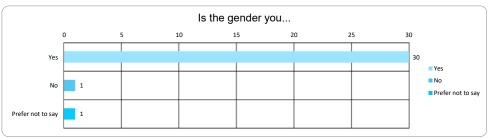

| Is the gender you |              |
|-------------------|--------------|
| identify with the |              |
| same as your sex  |              |
| registered at     |              |
| birth? Please     |              |
| select one option |              |
|                   |              |
| Yes               | 30           |
| Yes<br>No         | 30<br>1      |
|                   | 30<br>1<br>1 |
| No                | 30<br>1<br>1 |