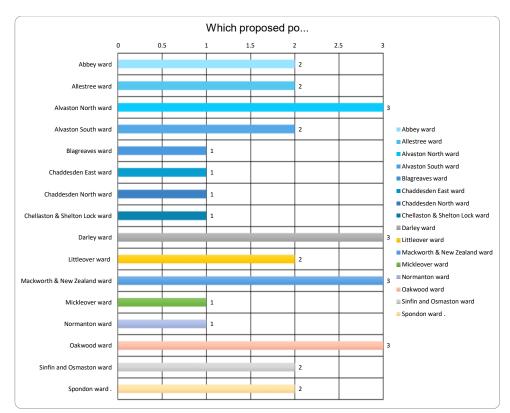

| Which proposed    |        |
|-------------------|--------|
| polling places    |        |
| would you like to |        |
| comment           |        |
| on. Please select |        |
| all that apply    |        |
| Abbey ward        | 2      |
| Allestree ward    | 2      |
| Alvaston North    | 3      |
| ward              | 7      |
| Alvaston South    | 2      |
| ward              |        |
| Blagreaves        |        |
| ward              |        |
| Chaddesden        |        |
| East ward         |        |
| Chaddesden        | 4      |
| North ward        |        |
| Chellaston &      |        |
| Shelton Lock      |        |
| ward              |        |
| Darley ward       | 3      |
| Littleover ward   | 3<br>2 |
| Mackworth &       |        |
| New Zealand       | 3      |
| ward              |        |
| waru              |        |
| Mickleover ward   |        |
|                   |        |
| Normanton ward    |        |
| Oakwood ward      | 3      |
| Sinfin and        |        |
| Osmaston ward     | 2      |
|                   | 2      |
| Spondon ward .    | 2      |