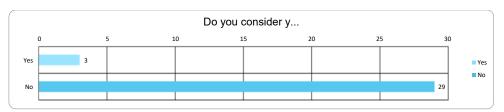

| Do you consider   |    |
|-------------------|----|
| yourself to be a  |    |
| disabled person?  |    |
| Please select one |    |
| Yes               | 3  |
| No                | 29 |
|                   |    |
|                   |    |
|                   |    |