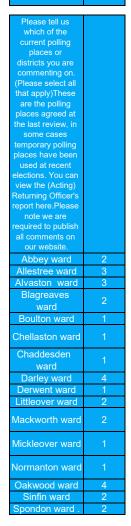

| Which proposed    |        |
|-------------------|--------|
| polling places    |        |
| would you like to |        |
| comment           |        |
| on. Please select |        |
| all that apply    |        |
| Abbey ward        | 2      |
| Allestree ward    | 2      |
| Alvaston North    | 3      |
| ward              | 7      |
| Alvaston South    | 2      |
| ward              |        |
| Blagreaves        |        |
| ward              |        |
| Chaddesden        |        |
| East ward         |        |
| Chaddesden        | 4      |
| North ward        |        |
| Chellaston &      |        |
| Shelton Lock      |        |
| ward              |        |
| Darley ward       | 3      |
| Littleover ward   | 3<br>2 |
| Mackworth &       |        |
| New Zealand       | 3      |
| ward              |        |
| waru              |        |
| Mickleover ward   |        |
|                   |        |
| Normanton ward    |        |
| Oakwood ward      | 3      |
| Sinfin and        |        |
| Osmaston ward     | 2      |
|                   | 2      |
| Spondon ward .    | 2      |