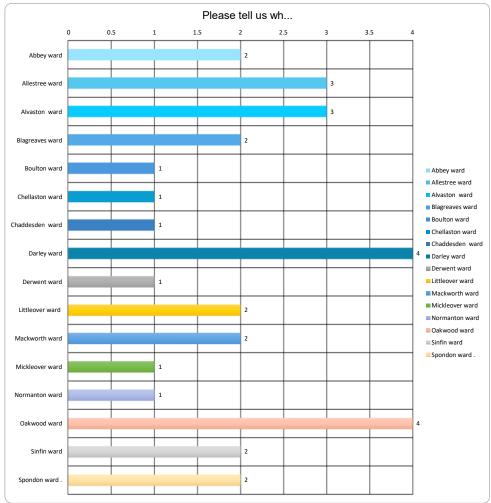

| Which proposed    |        |
|-------------------|--------|
| polling places    |        |
| would you like to |        |
| comment           |        |
| on. Please select |        |
| all that apply    |        |
| Abbey ward        | 2      |
| Allestree ward    | 2      |
| Alvaston North    | 3      |
| ward              | 7      |
| Alvaston South    | 2      |
| ward              |        |
| Blagreaves        |        |
| ward              |        |
| Chaddesden        |        |
| East ward         |        |
| Chaddesden        | 4      |
| North ward        |        |
| Chellaston &      |        |
| Shelton Lock      |        |
| ward              |        |
| Darley ward       | 3      |
| Littleover ward   | 3<br>2 |
| Mackworth &       |        |
| New Zealand       | 3      |
| ward              |        |
| waru              |        |
| Mickleover ward   |        |
|                   |        |
| Normanton ward    |        |
| Oakwood ward      | 3      |
| Sinfin and        |        |
| Osmaston ward     | 2      |
|                   | 2      |
| Spondon ward .    | 2      |