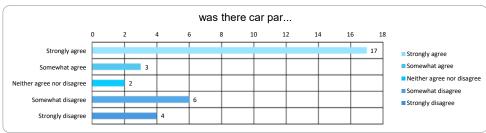

| was there car parking available? |    |
|----------------------------------|----|
| Strongly agree                   | 17 |
| Somewhat                         | 3  |
| agree                            | 5  |
| Neither agree                    | 2  |
| nor disagree                     |    |
| Somewhat                         | 6  |
| disagree                         | U  |
| Strongly                         | 4  |
| disagree                         |    |