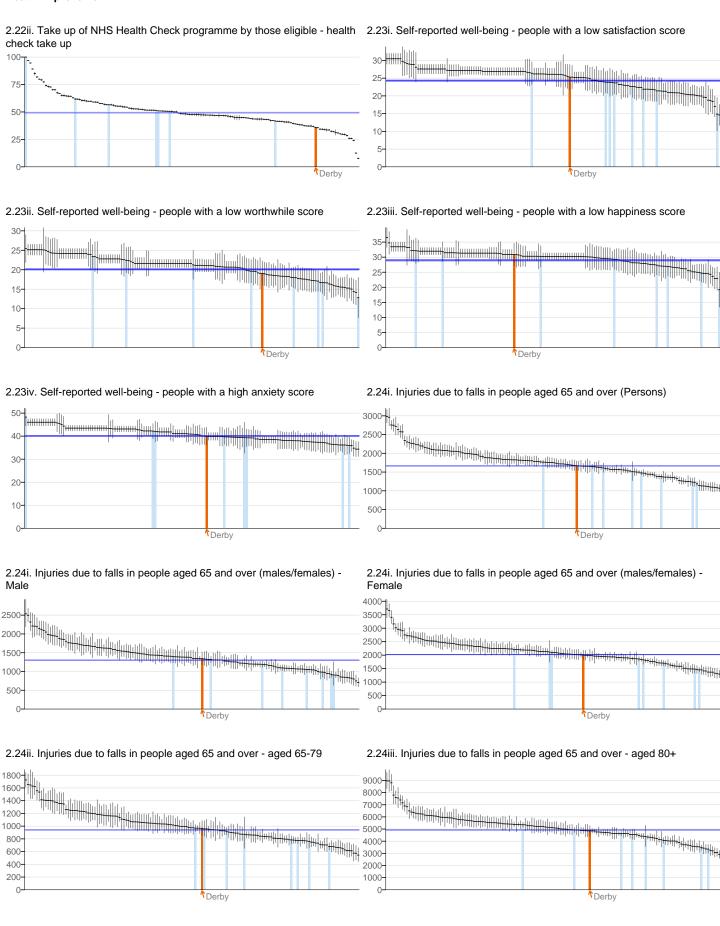

\$: there is a note associated with this value - see end of document for details

| Health i | mprovement                                                                                        | Period  | Local<br>value | Eng.<br>value | Eng.<br>lowest | Range    | Eng.<br>highest |
|----------|---------------------------------------------------------------------------------------------------|---------|----------------|---------------|----------------|----------|-----------------|
| 2.01     | Low birth weight of term babies                                                                   | 2011    | 3.83           | 2.85          | 1.60           | 0        | 5.30            |
| 2.02i    | Breastfeeding - Breastfeeding initiation                                                          | 2011/12 | 73.1           | 74.0          | 41.8           | 0        | 94.3            |
| 2.02ii   | Breastfeeding - Breastfeeding prevalence at 6-8 weeks after birth                                 | 2011/12 | 39.4           | 47.2          | 19.7           | 0        | 82.8            |
| 2.03     | Smoking status at time of delivery                                                                | 2011/12 | 15.2           | 13.2          | 2.9            | 0        | 29.7            |
| 2.04     | Under 18 conceptions                                                                              | 2011    | 41.4           | 30.7          | 9.4            | 0        | 58.1            |
| 2.06i    | Excess weight in 4-5 and 10-11 year olds - 4-5 year olds                                          | 2011/12 | 20.9           | 22.6          | 16.1           | •        | 30.0            |
| 2.06ii   | Excess weight in 4-5 and 10-11 year olds - 10-11 year olds                                        | 2011/12 | 33.5           | 33.9          | 26.6           | 0        | 42.8            |
| 2.07i    | Hospital admissions caused by unintentional and deliberate injuries in children (aged 0-14 years) | 2011/12 | 98.1           | 118.2         | 68.7           | 0        | 211.4           |
| 2.07ii   | Hospital admissions caused by unintentional and deliberate injuries in young people (aged 15-24)  | 2011/12 | 160.1          | 144.7         | 71.6           | 0        | 278.7           |
| 2.08     | Emotional well-being of looked after children                                                     | 2011/12 | 16.9           | 13.8          | 9.5            | 0        | 20.1            |
| 2.13i    | Percentage of physically active and inactive adults - active adults                               | 2012    | 55.9           | 56.0          | 43.8           | •        | 68.5            |
| 2.13ii   | Percentage of active and inactive adults - inactive adults                                        | 2012    | 28.5           | 28.5          | 18.2           | <b>•</b> | 40.2            |
| 2.14     | Smoking prevalence - adults (over 18s)                                                            | 2011/12 | 19.5           | 20.0          | 13.2           | O        | 29.3            |
| 2.15i    | Successful completion of drug treatment - opiate users                                            | 2012    | 11.1           | 8.2           | 3.8            | 0        | 17.6            |
| 2.15ii   | Successful completion of drug treatment - non-opiate users                                        | 2012    | 26.3           | 40.2          | 17.4           | 0        | 68.4            |
| 2.17     | Recorded diabetes                                                                                 | 2011/12 | 6.75           | 5.76          | 3.60           | 0        | 8.02            |
| 2.20i    | Cancer screening coverage - breast cancer                                                         | 2013    | 78.6           | 76.3          | 58.2           | 0        | 84.5            |
| 2.20ii   | Cancer screening coverage - cervical cancer                                                       | 2013    | 75.3           | 73.9          | 58.6           | О        | 79.9            |
| 2.21vii  | Access to non-cancer screening programmes - diabetic retinopathy                                  | 2011/12 | 75.0           | 80.9          | 66.7           | 0        | 95.0            |
| 2.22i    | Take up of NHS Health Check Programme by those eligible - health check offered                    | 2012/13 | 28.9           | 16.5          | 0.7            | 0        | 42.5            |
| 2.22ii   | Take up of NHS Health Check programme by those eligible - health check take up                    | 2012/13 | 35.8           | 49.1          | 7.7            | •        | 100.0           |
| 2.23i    | Self-reported well-being - people with a low satisfaction score                                   | 2011/12 | 25.3           | 24.3          | 14.6           | 0        | 30.5            |
| 2.23ii   | Self-reported well-being - people with a low worthwhile score                                     | 2011/12 | 19.1           | 20.1          | 12.8           | 0        | 25.4            |
| 2.23iii  | Self-reported well-being - people with a low happiness score                                      | 2011/12 | 30.9           | 29.0          | 19.2           | O        | 36.6            |
| 2.23iv   | Self-reported well-being - people with a high anxiety score                                       | 2011/12 | 39.9           | 40.1          | 34.4           | •        | 48.3            |
| 2.24i    | Injuries due to falls in people aged 65 and over (Persons)                                        | 2011/12 | 1672           | 1665          | 1,070          | •        | 2,985           |
| 2.24i    | Injuries due to falls in people aged 65 and over (males/females) - Male                           | 2011/12 | 1341           | 1302          | 704            | 0        | 2,535           |
| 2.24i    | Injuries due to falls in people aged 65 and over (males/females) - Female                         | 2011/12 | 2003           | 2028          | 1,298          | •        | 3,713           |
| 2.24ii   | Injuries due to falls in people aged 65 and over - aged 65-79                                     | 2011/12 | 966            | 941           | 545            | 0        | 1,726           |
| 2.24iii  | Injuries due to falls in people aged 65 and over - aged 80+                                       | 2011/12 | 4847           | 4924          | 2,892          | •        | 8,965           |