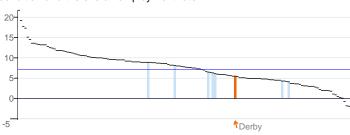

| Health <sub>I</sub> | protection                                                                                | Period    | Local<br>value | Eng.<br>value | Eng.<br>lowest | Range    | Eng.<br>highest |
|---------------------|-------------------------------------------------------------------------------------------|-----------|----------------|---------------|----------------|----------|-----------------|
| 3.01                | Fraction of mortality attributable to particulate air pollution                           | 2011      | 5.57           | 5.36          | 2.99           | 0        | 8.32            |
| 3.02i               | Chlamydia diagnoses (15-24 year olds) - Old NCSP data                                     | 2011      | 2528           | 2125          | 783            | 0        | 5,995           |
| 3.02ii              | Chlamydia diagnoses (15-24 year olds) - CTAD                                              | 2012      | 2351           | 1979          | 703            | 0        | 6,132           |
| 3.02ii              | Chlamydia diagnoses (15-24 year olds) - CTAD - Male                                       | 2012      | 1616           | 1368          | 383            | 0        | 4,364           |
| 3.02ii              | Chlamydia diagnoses (15-24 year olds) - CTAD - Female                                     | 2012      | 3075           | 2568          | 987            | 0        | 7,314           |
| 3.03i               | Population vaccination coverage - Hepatitis B (1 year old)                                | 2011/12   | 100            | -             | -              |          | -               |
| 3.03i               | Population vaccination coverage - Hepatitis B (2 years old)                               | 2011/12   | 80.0           | -             | -              |          | -               |
| 3.03iii             | Population vaccination coverage - Dtap / IPV / Hib (1 year old)                           | 2011/12   | 96.0           | 94.7          | 84.9           | 0        | 98.8            |
| 3.03iii             | Population vaccination coverage - Dtap / IPV / Hib (2 years old)                          | 2011/12   | 98.6           | 96.1          | 85.7           | 0        | 98.8            |
| 3.03iv              | Population vaccination coverage - MenC                                                    | 2011/12   | 94.4           | 93.9          | 81.4           | O        | 98.6            |
| 3.03v               | Population vaccination coverage - PCV                                                     | 2011/12   | 94.6           | 94.2          | 83.8           | <b>O</b> | 98.6            |
| 3.03vi              | Population vaccination coverage - Hib / MenC booster (2 years old)                        | 2011/12   | 95.2           | 92.3          | 75.7           | 0        | 97.3            |
| 3.03vi              | Population vaccination coverage - Hib / Men C booster (5 years)                           | 2011/12   | 94.3           | 88.6          | 0.0            | 0        | 97.6            |
| 3.03vii             | Population vaccination coverage - PCV booster                                             | 2011/12   | 93.8           | 91.5          | 74.7           | 0        | 97.0            |
| 3.03viii            | Population vaccination coverage - MMR for one dose (2 years old)                          | 2011/12   | 93.4           | 91.2          | 78.7           | 0        | 97.2            |
| 3.03ix              | Population vaccination coverage - MMR for one dose (5 years old)                          | 2011/12   | 96.0           | 92.9          | 79.8           | 0        | 98.0            |
| 3.03x               | Population vaccination coverage - MMR for two doses (5 years old)                         | 2011/12   | 90.0           | 86.0          | 69.7           | 0        | 95.3            |
| 3.03xii             | Population vaccination coverage - HPV                                                     | 2011/12   | 93.1           | 86.8          | 62.3           | 0        | 97.2            |
| 3.03xiii            | Population vaccination coverage - PPV                                                     | 2011/12   | 74.5           | 68.3          | 52.8           | 0        | 76.6            |
| 3.03xiv             | Population vaccination coverage - Flu (aged 65+)                                          | 2011/12   | 76.0           | 74.0          | 64.8           | 0        | 81.5            |
| 3.03xv              | Population vaccination coverage - Flu (at risk individuals)                               | 2011/12   | 50.8           | 51.6          | 43.4           | 0        | 66.3            |
| 3.04                | People presenting with HIV at a late stage of infection                                   | 2009 - 11 | 51.9           | 50.0          | 0.0            | 0        | 75.0            |
| 3.05i               | Treatment completion for TB                                                               | 2012      | 78.2           | 82.8          | 22.6           | 0        | 100.0           |
| 3.05ii              | Incidence of TB                                                                           | 2010 - 12 | 17.3           | 15.1          | 0.0            | •        | 112.3           |
| 3.06                | Public sector organisations with a board approved sustainable development management plan | 2011/12   | 100            | 84.1          | 20             | O        | 100             |