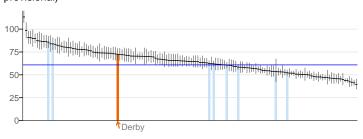

| Health <sub>I</sub> | protection                                                                                | Period    | Local<br>value | Eng.<br>value | Eng.<br>lowest | Range    | Eng.<br>highest |
|---------------------|-------------------------------------------------------------------------------------------|-----------|----------------|---------------|----------------|----------|-----------------|
| 3.01                | Fraction of mortality attributable to particulate air pollution                           | 2011      | 5.57           | 5.36          | 2.99           | 0        | 8.32            |
| 3.02i               | Chlamydia diagnoses (15-24 year olds) - Old NCSP data                                     | 2011      | 2528           | 2125          | 783            | 0        | 5,995           |
| 3.02ii              | Chlamydia diagnoses (15-24 year olds) - CTAD                                              | 2012      | 2351           | 1979          | 703            | 0        | 6,132           |
| 3.02ii              | Chlamydia diagnoses (15-24 year olds) - CTAD - Male                                       | 2012      | 1616           | 1368          | 383            | 0        | 4,364           |
| 3.02ii              | Chlamydia diagnoses (15-24 year olds) - CTAD - Female                                     | 2012      | 3075           | 2568          | 987            | 0        | 7,314           |
| 3.03i               | Population vaccination coverage - Hepatitis B (1 year old)                                | 2011/12   | 100            | -             | -              |          | -               |
| 3.03i               | Population vaccination coverage - Hepatitis B (2 years old)                               | 2011/12   | 80.0           | -             | -              |          | -               |
| 3.03iii             | Population vaccination coverage - Dtap / IPV / Hib (1 year old)                           | 2011/12   | 96.0           | 94.7          | 84.9           | 0        | 98.8            |
| 3.03iii             | Population vaccination coverage - Dtap / IPV / Hib (2 years old)                          | 2011/12   | 98.6           | 96.1          | 85.7           | 0        | 98.8            |
| 3.03iv              | Population vaccination coverage - MenC                                                    | 2011/12   | 94.4           | 93.9          | 81.4           | O        | 98.6            |
| 3.03v               | Population vaccination coverage - PCV                                                     | 2011/12   | 94.6           | 94.2          | 83.8           | <b>O</b> | 98.6            |
| 3.03vi              | Population vaccination coverage - Hib / MenC booster (2 years old)                        | 2011/12   | 95.2           | 92.3          | 75.7           | 0        | 97.3            |
| 3.03vi              | Population vaccination coverage - Hib / Men C booster (5 years)                           | 2011/12   | 94.3           | 88.6          | 0.0            | 0        | 97.6            |
| 3.03vii             | Population vaccination coverage - PCV booster                                             | 2011/12   | 93.8           | 91.5          | 74.7           | 0        | 97.0            |
| 3.03viii            | Population vaccination coverage - MMR for one dose (2 years old)                          | 2011/12   | 93.4           | 91.2          | 78.7           | 0        | 97.2            |
| 3.03ix              | Population vaccination coverage - MMR for one dose (5 years old)                          | 2011/12   | 96.0           | 92.9          | 79.8           | 0        | 98.0            |
| 3.03x               | Population vaccination coverage - MMR for two doses (5 years old)                         | 2011/12   | 90.0           | 86.0          | 69.7           | 0        | 95.3            |
| 3.03xii             | Population vaccination coverage - HPV                                                     | 2011/12   | 93.1           | 86.8          | 62.3           | 0        | 97.2            |
| 3.03xiii            | Population vaccination coverage - PPV                                                     | 2011/12   | 74.5           | 68.3          | 52.8           | 0        | 76.6            |
| 3.03xiv             | Population vaccination coverage - Flu (aged 65+)                                          | 2011/12   | 76.0           | 74.0          | 64.8           | 0        | 81.5            |
| 3.03xv              | Population vaccination coverage - Flu (at risk individuals)                               | 2011/12   | 50.8           | 51.6          | 43.4           | 0        | 66.3            |
| 3.04                | People presenting with HIV at a late stage of infection                                   | 2009 - 11 | 51.9           | 50.0          | 0.0            | 0        | 75.0            |
| 3.05i               | Treatment completion for TB                                                               | 2012      | 78.2           | 82.8          | 22.6           | 0        | 100.0           |
| 3.05ii              | Incidence of TB                                                                           | 2010 - 12 | 17.3           | 15.1          | 0.0            | •        | 112.3           |
| 3.06                | Public sector organisations with a board approved sustainable development management plan | 2011/12   | 100            | 84.1          | 20             | O        | 100             |