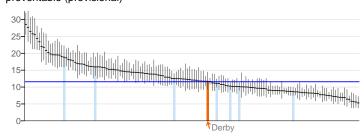

\$: there is a note associated with this value - see end of document for details

| Health i | mprovement                                                                                        | Period  | Local<br>value | Eng.<br>value | Eng.<br>lowest | Range    | Eng.<br>highest |
|----------|---------------------------------------------------------------------------------------------------|---------|----------------|---------------|----------------|----------|-----------------|
| 2.01     | Low birth weight of term babies                                                                   | 2011    | 3.83           | 2.85          | 1.60           | 0        | 5.30            |
| 2.02i    | Breastfeeding - Breastfeeding initiation                                                          | 2011/12 | 73.1           | 74.0          | 41.8           | 0        | 94.3            |
| 2.02ii   | Breastfeeding - Breastfeeding prevalence at 6-8 weeks after birth                                 | 2011/12 | 39.4           | 47.2          | 19.7           | 0        | 82.8            |
| 2.03     | Smoking status at time of delivery                                                                | 2011/12 | 15.2           | 13.2          | 2.9            | 0        | 29.7            |
| 2.04     | Under 18 conceptions                                                                              | 2011    | 41.4           | 30.7          | 9.4            | 0        | 58.1            |
| 2.06i    | Excess weight in 4-5 and 10-11 year olds - 4-5 year olds                                          | 2011/12 | 20.9           | 22.6          | 16.1           | •        | 30.0            |
| 2.06ii   | Excess weight in 4-5 and 10-11 year olds - 10-11 year olds                                        | 2011/12 | 33.5           | 33.9          | 26.6           | 0        | 42.8            |
| 2.07i    | Hospital admissions caused by unintentional and deliberate injuries in children (aged 0-14 years) | 2011/12 | 98.1           | 118.2         | 68.7           | 0        | 211.4           |
| 2.07ii   | Hospital admissions caused by unintentional and deliberate injuries in young people (aged 15-24)  | 2011/12 | 160.1          | 144.7         | 71.6           | 0        | 278.7           |
| 2.08     | Emotional well-being of looked after children                                                     | 2011/12 | 16.9           | 13.8          | 9.5            | 0        | 20.1            |
| 2.13i    | Percentage of physically active and inactive adults - active adults                               | 2012    | 55.9           | 56.0          | 43.8           | •        | 68.5            |
| 2.13ii   | Percentage of active and inactive adults - inactive adults                                        | 2012    | 28.5           | 28.5          | 18.2           | <b>•</b> | 40.2            |
| 2.14     | Smoking prevalence - adults (over 18s)                                                            | 2011/12 | 19.5           | 20.0          | 13.2           | O        | 29.3            |
| 2.15i    | Successful completion of drug treatment - opiate users                                            | 2012    | 11.1           | 8.2           | 3.8            | 0        | 17.6            |
| 2.15ii   | Successful completion of drug treatment - non-opiate users                                        | 2012    | 26.3           | 40.2          | 17.4           | 0        | 68.4            |
| 2.17     | Recorded diabetes                                                                                 | 2011/12 | 6.75           | 5.76          | 3.60           | 0        | 8.02            |
| 2.20i    | Cancer screening coverage - breast cancer                                                         | 2013    | 78.6           | 76.3          | 58.2           | 0        | 84.5            |
| 2.20ii   | Cancer screening coverage - cervical cancer                                                       | 2013    | 75.3           | 73.9          | 58.6           | О        | 79.9            |
| 2.21vii  | Access to non-cancer screening programmes - diabetic retinopathy                                  | 2011/12 | 75.0           | 80.9          | 66.7           | 0        | 95.0            |
| 2.22i    | Take up of NHS Health Check Programme by those eligible - health check offered                    | 2012/13 | 28.9           | 16.5          | 0.7            | 0        | 42.5            |
| 2.22ii   | Take up of NHS Health Check programme by those eligible - health check take up                    | 2012/13 | 35.8           | 49.1          | 7.7            | •        | 100.0           |
| 2.23i    | Self-reported well-being - people with a low satisfaction score                                   | 2011/12 | 25.3           | 24.3          | 14.6           | 0        | 30.5            |
| 2.23ii   | Self-reported well-being - people with a low worthwhile score                                     | 2011/12 | 19.1           | 20.1          | 12.8           | 0        | 25.4            |
| 2.23iii  | Self-reported well-being - people with a low happiness score                                      | 2011/12 | 30.9           | 29.0          | 19.2           | O        | 36.6            |
| 2.23iv   | Self-reported well-being - people with a high anxiety score                                       | 2011/12 | 39.9           | 40.1          | 34.4           | •        | 48.3            |
| 2.24i    | Injuries due to falls in people aged 65 and over (Persons)                                        | 2011/12 | 1672           | 1665          | 1,070          | •        | 2,985           |
| 2.24i    | Injuries due to falls in people aged 65 and over (males/females) - Male                           | 2011/12 | 1341           | 1302          | 704            | 0        | 2,535           |
| 2.24i    | Injuries due to falls in people aged 65 and over (males/females) - Female                         | 2011/12 | 2003           | 2028          | 1,298          | •        | 3,713           |
| 2.24ii   | Injuries due to falls in people aged 65 and over - aged 65-79                                     | 2011/12 | 966            | 941           | 545            | 0        | 1,726           |
| 2.24iii  | Injuries due to falls in people aged 65 and over - aged 80+                                       | 2011/12 | 4847           | 4924          | 2,892          | •        | 8,965           |