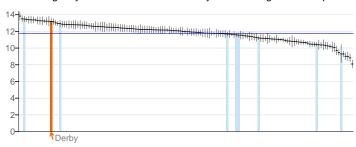

| Wider d | eterminants of health                                                                                                    | Period                    | Local<br>value | Eng.<br>value | Eng.<br>lowest | Ra | nge | Eng.<br>highest |
|---------|--------------------------------------------------------------------------------------------------------------------------|---------------------------|----------------|---------------|----------------|----|-----|-----------------|
| 1.01ii  | Children in poverty (under 16s)                                                                                          | 2011                      | 24.3           | 20.6          | 6.9            |    | 0   | 43.6            |
| 1.03    | Pupil absence                                                                                                            | 2011/12                   | 5.28           | 5.11          | 4.30           |    | 0   | 6.66            |
| 1.04i   | First time entrants to the youth justice system                                                                          | 2012                      | 694            | 537           | 151            |    | 0   | 1,427           |
| 1.05    | 16-18 year olds not in education employment or training                                                                  | 2012                      | 7.7            | 5.8           | 2.0            |    | 0   | 10.5            |
| 1.06i   | Adults with a learning disability who live in stable and appropriate accommodation                                       | 2011/12                   | 73.7           | 70.0          | 30.9           |    | 0   | 93.8            |
| 1.06ii  | Adults in contact with secondary mental health services who live in stable and appropriate accommodation                 | 2010/11                   | 74.9           | 66.8          | 1.3            |    | 0   | 92.8            |
| 1.08i   | Gap in the employment rate between those with a long-term health condition and the overall employment rate               | 2012                      | 5.5            | 7.1           | -5.3           | O  |     | 21.7            |
| 1.08ii  | Gap in the employment rate between those with a learning disability and the overall employment rate                      | 2011/12                   | 65.1           | 63.2          | 40.2           |    | 0   | 73.1            |
| 1.09i   | Sickness absence - The percentage of employees who had at least one day off in the previous week                         | 2009 - 11                 | 0.6            | 2.2           | 0.6 (          | )  |     | 3.5             |
| 1.09ii  | Sickness absence - The percent of working days lost due to sickness absence                                              | 2009 - 11                 | 0.4            | 1.5           | 0.3            | 0  |     | 2.7             |
| 1.10    | Killed and seriously injured casualties on England's roads                                                               | 2010 - 12                 | 35.3           | 40.5          | 16.9           | 0  |     | 81.8            |
| 1.12i   | Violent crime (including sexual violence) - hospital admissions for violence                                             | 2009/10 -<br>11/12        | 102.0          | 67.7          | 9.9            |    | 0   | 213.5           |
| 1.12ii  | Violent crime (including sexual violence) - violence offences                                                            | 2012/13                   | 14.8           | 10.6          | 4.1            |    | 0   | 27.1            |
| 1.13i   | Re-offending levels - percentage of offenders who re-offend                                                              | 2010                      | 28.6           | 26.8          | 17.3           |    | 0   | 36.3            |
| 1.13ii  | Re-offending levels - average number of re-offences per offender                                                         | 2010                      | 0.85           | 0.77          | 0.41           |    | 0   | 1.25            |
| 1.14i   | The percentage of the population affected by noise -<br>Number of complaints about noise                                 | 2011/12                   | 3.9            | 7.5           | 2.5            | C  |     | 58.4            |
| 1.14ii  | The percentage of the population exposed to road, rail and air transport noise of 65dB(A) or more, during the daytime    | 2006/07                   | 5.6            | 5.4           | 0.3            |    |     | 29.8            |
| 1.14iii | The percentage of the population exposed to road, rail and air transport noise of 55 dB(A) or more during the night-time | 2006/07                   | 9.3            | 12.8          | 0.8            | C  |     | 57.5            |
| 1.15i   | Statutory homelessness - homelessness acceptances                                                                        | 2011/12                   | 1.6            | 2.3           | 0.2            | 0  |     | 9.7             |
| 1.15ii  | Statutory homelessness - households in temporary accommodation                                                           | 2011/12                   | 0.3            | 2.3           | 0.0            |    | )   | 32.4            |
| 1.16    | Utilisation of outdoor space for exercise/health reasons                                                                 | Mar 2012<br>- Feb<br>2013 | 8.5 \$         | 15.3          | 0.5            | 0  |     | 41.2            |
| 1.17    | Fuel Poverty                                                                                                             | 2011                      | 14.6           | 10.9          | 3.8            |    | 0   | 18.0            |
| 1.18i   | Social Isolation: % of adult social care users who have as much social contact as they would like                        | 2011/12                   | 43.6           | 42.3          | 32.2           |    | 0   | 54.2            |