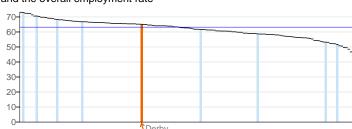

| Wider d | eterminants of health                                                                                                    | Period                    | Local<br>value | Eng.<br>value | Eng.<br>lowest | Ra | nge | Eng.<br>highest |
|---------|--------------------------------------------------------------------------------------------------------------------------|---------------------------|----------------|---------------|----------------|----|-----|-----------------|
| 1.01ii  | Children in poverty (under 16s)                                                                                          | 2011                      | 24.3           | 20.6          | 6.9            |    | 0   | 43.6            |
| 1.03    | Pupil absence                                                                                                            | 2011/12                   | 5.28           | 5.11          | 4.30           |    | 0   | 6.66            |
| 1.04i   | First time entrants to the youth justice system                                                                          | 2012                      | 694            | 537           | 151            |    | 0   | 1,427           |
| 1.05    | 16-18 year olds not in education employment or training                                                                  | 2012                      | 7.7            | 5.8           | 2.0            |    | 0   | 10.5            |
| 1.06i   | Adults with a learning disability who live in stable and appropriate accommodation                                       | 2011/12                   | 73.7           | 70.0          | 30.9           |    | 0   | 93.8            |
| 1.06ii  | Adults in contact with secondary mental health services who live in stable and appropriate accommodation                 | 2010/11                   | 74.9           | 66.8          | 1.3            |    | 0   | 92.8            |
| 1.08i   | Gap in the employment rate between those with a long-term health condition and the overall employment rate               | 2012                      | 5.5            | 7.1           | -5.3           | O  |     | 21.7            |
| 1.08ii  | Gap in the employment rate between those with a learning disability and the overall employment rate                      | 2011/12                   | 65.1           | 63.2          | 40.2           |    | 0   | 73.1            |
| 1.09i   | Sickness absence - The percentage of employees who had at least one day off in the previous week                         | 2009 - 11                 | 0.6            | 2.2           | 0.6 (          | )  |     | 3.5             |
| 1.09ii  | Sickness absence - The percent of working days lost due to sickness absence                                              | 2009 - 11                 | 0.4            | 1.5           | 0.3            | 0  |     | 2.7             |
| 1.10    | Killed and seriously injured casualties on England's roads                                                               | 2010 - 12                 | 35.3           | 40.5          | 16.9           | 0  |     | 81.8            |
| 1.12i   | Violent crime (including sexual violence) - hospital admissions for violence                                             | 2009/10 -<br>11/12        | 102.0          | 67.7          | 9.9            |    | 0   | 213.5           |
| 1.12ii  | Violent crime (including sexual violence) - violence offences                                                            | 2012/13                   | 14.8           | 10.6          | 4.1            |    | 0   | 27.1            |
| 1.13i   | Re-offending levels - percentage of offenders who re-offend                                                              | 2010                      | 28.6           | 26.8          | 17.3           |    | 0   | 36.3            |
| 1.13ii  | Re-offending levels - average number of re-offences per offender                                                         | 2010                      | 0.85           | 0.77          | 0.41           |    | 0   | 1.25            |
| 1.14i   | The percentage of the population affected by noise -<br>Number of complaints about noise                                 | 2011/12                   | 3.9            | 7.5           | 2.5            | C  |     | 58.4            |
| 1.14ii  | The percentage of the population exposed to road, rail and air transport noise of 65dB(A) or more, during the daytime    | 2006/07                   | 5.6            | 5.4           | 0.3            |    |     | 29.8            |
| 1.14iii | The percentage of the population exposed to road, rail and air transport noise of 55 dB(A) or more during the night-time | 2006/07                   | 9.3            | 12.8          | 0.8            | C  |     | 57.5            |
| 1.15i   | Statutory homelessness - homelessness acceptances                                                                        | 2011/12                   | 1.6            | 2.3           | 0.2            | 0  |     | 9.7             |
| 1.15ii  | Statutory homelessness - households in temporary accommodation                                                           | 2011/12                   | 0.3            | 2.3           | 0.0            |    | )   | 32.4            |
| 1.16    | Utilisation of outdoor space for exercise/health reasons                                                                 | Mar 2012<br>- Feb<br>2013 | 8.5 \$         | 15.3          | 0.5            | 0  |     | 41.2            |
| 1.17    | Fuel Poverty                                                                                                             | 2011                      | 14.6           | 10.9          | 3.8            |    | 0   | 18.0            |
| 1.18i   | Social Isolation: % of adult social care users who have as much social contact as they would like                        | 2011/12                   | 43.6           | 42.3          | 32.2           |    | 0   | 54.2            |