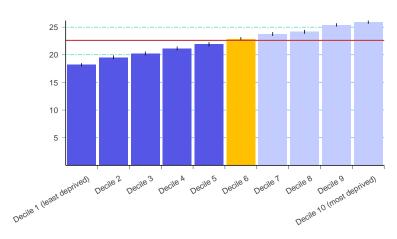

| Wider d | eterminants of health                                                                                                    | Period                    | Local<br>value | Eng.<br>value | Eng.<br>lowest | Ra | nge | Eng.<br>highest |
|---------|--------------------------------------------------------------------------------------------------------------------------|---------------------------|----------------|---------------|----------------|----|-----|-----------------|
| 1.01ii  | Children in poverty (under 16s)                                                                                          | 2011                      | 24.3           | 20.6          | 6.9            |    | 0   | 43.6            |
| 1.03    | Pupil absence                                                                                                            | 2011/12                   | 5.28           | 5.11          | 4.30           |    | 0   | 6.66            |
| 1.04i   | First time entrants to the youth justice system                                                                          | 2012                      | 694            | 537           | 151            |    | 0   | 1,427           |
| 1.05    | 16-18 year olds not in education employment or training                                                                  | 2012                      | 7.7            | 5.8           | 2.0            |    | 0   | 10.5            |
| 1.06i   | Adults with a learning disability who live in stable and appropriate accommodation                                       | 2011/12                   | 73.7           | 70.0          | 30.9           |    | 0   | 93.8            |
| 1.06ii  | Adults in contact with secondary mental health services who live in stable and appropriate accommodation                 | 2010/11                   | 74.9           | 66.8          | 1.3            |    | 0   | 92.8            |
| 1.08i   | Gap in the employment rate between those with a long-term health condition and the overall employment rate               | 2012                      | 5.5            | 7.1           | -5.3           | O  |     | 21.7            |
| 1.08ii  | Gap in the employment rate between those with a learning disability and the overall employment rate                      | 2011/12                   | 65.1           | 63.2          | 40.2           |    | 0   | 73.1            |
| 1.09i   | Sickness absence - The percentage of employees who had at least one day off in the previous week                         | 2009 - 11                 | 0.6            | 2.2           | 0.6 (          | )  |     | 3.5             |
| 1.09ii  | Sickness absence - The percent of working days lost due to sickness absence                                              | 2009 - 11                 | 0.4            | 1.5           | 0.3            | 0  |     | 2.7             |
| 1.10    | Killed and seriously injured casualties on England's roads                                                               | 2010 - 12                 | 35.3           | 40.5          | 16.9           | 0  |     | 81.8            |
| 1.12i   | Violent crime (including sexual violence) - hospital admissions for violence                                             | 2009/10 -<br>11/12        | 102.0          | 67.7          | 9.9            |    | 0   | 213.5           |
| 1.12ii  | Violent crime (including sexual violence) - violence offences                                                            | 2012/13                   | 14.8           | 10.6          | 4.1            |    | 0   | 27.1            |
| 1.13i   | Re-offending levels - percentage of offenders who re-offend                                                              | 2010                      | 28.6           | 26.8          | 17.3           |    | 0   | 36.3            |
| 1.13ii  | Re-offending levels - average number of re-offences per offender                                                         | 2010                      | 0.85           | 0.77          | 0.41           |    | 0   | 1.25            |
| 1.14i   | The percentage of the population affected by noise -<br>Number of complaints about noise                                 | 2011/12                   | 3.9            | 7.5           | 2.5            | C  |     | 58.4            |
| 1.14ii  | The percentage of the population exposed to road, rail and air transport noise of 65dB(A) or more, during the daytime    | 2006/07                   | 5.6            | 5.4           | 0.3            |    |     | 29.8            |
| 1.14iii | The percentage of the population exposed to road, rail and air transport noise of 55 dB(A) or more during the night-time | 2006/07                   | 9.3            | 12.8          | 0.8            | C  |     | 57.5            |
| 1.15i   | Statutory homelessness - homelessness acceptances                                                                        | 2011/12                   | 1.6            | 2.3           | 0.2            | 0  |     | 9.7             |
| 1.15ii  | Statutory homelessness - households in temporary accommodation                                                           | 2011/12                   | 0.3            | 2.3           | 0.0            |    | )   | 32.4            |
| 1.16    | Utilisation of outdoor space for exercise/health reasons                                                                 | Mar 2012<br>- Feb<br>2013 | 8.5 \$         | 15.3          | 0.5            | 0  |     | 41.2            |
| 1.17    | Fuel Poverty                                                                                                             | 2011                      | 14.6           | 10.9          | 3.8            |    | 0   | 18.0            |
| 1.18i   | Social Isolation: % of adult social care users who have as much social contact as they would like                        | 2011/12                   | 43.6           | 42.3          | 32.2           |    | 0   | 54.2            |