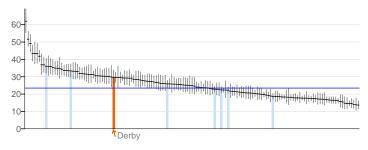

| Wider d | eterminants of health                                                                                                    | Period                    | Local<br>value | Eng.<br>value | Eng.<br>lowest | Ra | nge | Eng.<br>highest |
|---------|--------------------------------------------------------------------------------------------------------------------------|---------------------------|----------------|---------------|----------------|----|-----|-----------------|
| 1.01ii  | Children in poverty (under 16s)                                                                                          | 2011                      | 24.3           | 20.6          | 6.9            |    | 0   | 43.6            |
| 1.03    | Pupil absence                                                                                                            | 2011/12                   | 5.28           | 5.11          | 4.30           |    | 0   | 6.66            |
| 1.04i   | First time entrants to the youth justice system                                                                          | 2012                      | 694            | 537           | 151            |    | 0   | 1,427           |
| 1.05    | 16-18 year olds not in education employment or training                                                                  | 2012                      | 7.7            | 5.8           | 2.0            |    | 0   | 10.5            |
| 1.06i   | Adults with a learning disability who live in stable and appropriate accommodation                                       | 2011/12                   | 73.7           | 70.0          | 30.9           |    | 0   | 93.8            |
| 1.06ii  | Adults in contact with secondary mental health services who live in stable and appropriate accommodation                 | 2010/11                   | 74.9           | 66.8          | 1.3            |    | 0   | 92.8            |
| 1.08i   | Gap in the employment rate between those with a long-term health condition and the overall employment rate               | 2012                      | 5.5            | 7.1           | -5.3           | O  |     | 21.7            |
| 1.08ii  | Gap in the employment rate between those with a learning disability and the overall employment rate                      | 2011/12                   | 65.1           | 63.2          | 40.2           |    | 0   | 73.1            |
| 1.09i   | Sickness absence - The percentage of employees who had at least one day off in the previous week                         | 2009 - 11                 | 0.6            | 2.2           | 0.6 (          | )  |     | 3.5             |
| 1.09ii  | Sickness absence - The percent of working days lost due to sickness absence                                              | 2009 - 11                 | 0.4            | 1.5           | 0.3            | 0  |     | 2.7             |
| 1.10    | Killed and seriously injured casualties on England's roads                                                               | 2010 - 12                 | 35.3           | 40.5          | 16.9           | 0  |     | 81.8            |
| 1.12i   | Violent crime (including sexual violence) - hospital admissions for violence                                             | 2009/10 -<br>11/12        | 102.0          | 67.7          | 9.9            |    | 0   | 213.5           |
| 1.12ii  | Violent crime (including sexual violence) - violence offences                                                            | 2012/13                   | 14.8           | 10.6          | 4.1            |    | 0   | 27.1            |
| 1.13i   | Re-offending levels - percentage of offenders who re-offend                                                              | 2010                      | 28.6           | 26.8          | 17.3           |    | 0   | 36.3            |
| 1.13ii  | Re-offending levels - average number of re-offences per offender                                                         | 2010                      | 0.85           | 0.77          | 0.41           |    | 0   | 1.25            |
| 1.14i   | The percentage of the population affected by noise -<br>Number of complaints about noise                                 | 2011/12                   | 3.9            | 7.5           | 2.5            | C  |     | 58.4            |
| 1.14ii  | The percentage of the population exposed to road, rail and air transport noise of 65dB(A) or more, during the daytime    | 2006/07                   | 5.6            | 5.4           | 0.3            |    |     | 29.8            |
| 1.14iii | The percentage of the population exposed to road, rail and air transport noise of 55 dB(A) or more during the night-time | 2006/07                   | 9.3            | 12.8          | 0.8            | C  |     | 57.5            |
| 1.15i   | Statutory homelessness - homelessness acceptances                                                                        | 2011/12                   | 1.6            | 2.3           | 0.2            | 0  |     | 9.7             |
| 1.15ii  | Statutory homelessness - households in temporary accommodation                                                           | 2011/12                   | 0.3            | 2.3           | 0.0            |    | )   | 32.4            |
| 1.16    | Utilisation of outdoor space for exercise/health reasons                                                                 | Mar 2012<br>- Feb<br>2013 | 8.5 \$         | 15.3          | 0.5            | 0  |     | 41.2            |
| 1.17    | Fuel Poverty                                                                                                             | 2011                      | 14.6           | 10.9          | 3.8            |    | 0   | 18.0            |
| 1.18i   | Social Isolation: % of adult social care users who have as much social contact as they would like                        | 2011/12                   | 43.6           | 42.3          | 32.2           |    | 0   | 54.2            |