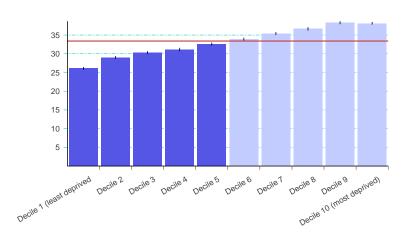

t or obese - by deprivation England 2011/12

|                           |   | Value | LCI   | UCI   |
|---------------------------|---|-------|-------|-------|
| England                   | _ | 33.40 | 33.30 | 33.50 |
| Decile 1 (least deprived  |   | 26.10 | 25.70 | 26.50 |
| Decile 2                  |   | 29.00 | 28.60 | 29.40 |
| Decile 3                  |   | 30.30 | 29.90 | 30.70 |
| Decile 4                  |   | 31.10 | 30.70 | 31.60 |
| Decile 5                  |   | 32.60 | 32.20 | 33.00 |
| Decile 6                  |   | 33.90 | 33.40 | 34.30 |
| Decile 7                  |   | 35.40 | 35.00 | 35.80 |
| Decile 8                  |   | 36.70 | 36.20 | 37.10 |
| Decile 9                  |   | 38.30 | 37.90 | 38.70 |
| Decile 10 (most deprived) |   | 38.10 | 37.80 | 38.50 |



### 3.02 - Chlamydia diagnosis (15-24 year olds) - by gender England 2011

|         |   | Value | LCI   | UCI   |
|---------|---|-------|-------|-------|
| England | _ | 2,125 | 2,114 | 2,136 |
| Males   |   | 1,438 | 1,425 | 1,450 |
| Females |   | 2,843 | 2,825 | 2,861 |



**Key:** Significantly lower Similar Significantly higher

# **Definitions**

### **Overarching indicators**

0.1i- The average number of years a person would expect to live in good health based on contemporary mortality rates and prevalence of self-reported good health.
0.1ii- The average number of years a person would expect to live based on contemporary mortality rates.
0.2i- The range in years of life expectancy across the social gradient, from most to least deprived.
0.2ii- The range in years of life expectanc