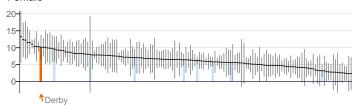

# Spine Charts

| Overarching indicators                                                                                                                                             | Period    | Local value | Eng.<br>value | Eng.<br>lowest | Range    | Eng.<br>highest |
|--------------------------------------------------------------------------------------------------------------------------------------------------------------------|-----------|-------------|---------------|----------------|----------|-----------------|
| 0.1i Healthy life expectancy at birth - Male                                                                                                                       | 2009 - 11 | 63.2        | 63.2          | 55.0           | <b>•</b> | 70.3            |
| 0.1i Healthy life expectancy at birth - Female                                                                                                                     | 2009 - 11 | 61.2        | 64.2          | 54.1           | 0        | 72.1            |
| 0.1ii Life Expectancy at birth - Male                                                                                                                              | 2009 - 11 | 78.2        | 78.9          | 73.8           | 0        | 81.9            |
| 0.1ii Life Expectancy at birth - Female                                                                                                                            | 2009 - 11 | 82.5        | 82.9          | 79.3           | 0        | 86.1            |
| Slope index of inequality in life expectancy at birth based on national deprivation deciles within England (provisional) - Male                                    | 2009 - 11 | -           | 9.65          | -              |          | -               |
| Slope index of inequality in life expectancy at birth based on national deprivation deciles within England (provisional) - Female                                  | 2009 - 11 | -           | 7.18          | -              |          | -               |
| Slope index of inequality in life expectancy at birth within English local authorities, based on local deprivation deciles within each area (provisional) - Male   | 2009 - 11 | 12.8        | -             | -              |          | -               |
| Slope index of inequality in life expectancy at birth within English local authorities, based on local deprivation deciles within each area (provisional) - Female | 2009 - 11 | 10.2        | -             | -              |          | -               |
| O.2iv Gap in life expectancy at birth between each local authority and England as a whole - Male                                                                   | 2009 - 11 | -0.71       | 0.00          | -5.11          | 0        | 2.99            |
| O.2iv Gap in life expectancy at birth between each local authority and England as a whole - Female                                                                 | 2009 - 11 | -0.39       | 0.00          | -3.59          | 0        | 3.21            |