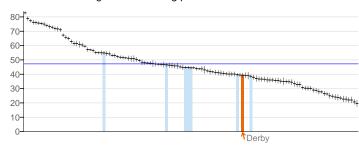

\$: there is a note associated with this value - see end of document for details

| Health i | mprovement                                                                                        | Period  | Local<br>value | Eng.<br>value | Eng.<br>lowest | Range    | Eng.<br>highest |
|----------|---------------------------------------------------------------------------------------------------|---------|----------------|---------------|----------------|----------|-----------------|
| 2.01     | Low birth weight of term babies                                                                   | 2011    | 3.83           | 2.85          | 1.60           | 0        | 5.30            |
| 2.02i    | Breastfeeding - Breastfeeding initiation                                                          | 2011/12 | 73.1           | 74.0          | 41.8           | 0        | 94.3            |
| 2.02ii   | Breastfeeding - Breastfeeding prevalence at 6-8 weeks after birth                                 | 2011/12 | 39.4           | 47.2          | 19.7           | 0        | 82.8            |
| 2.03     | Smoking status at time of delivery                                                                | 2011/12 | 15.2           | 13.2          | 2.9            | 0        | 29.7            |
| 2.04     | Under 18 conceptions                                                                              | 2011    | 41.4           | 30.7          | 9.4            | 0        | 58.1            |
| 2.06i    | Excess weight in 4-5 and 10-11 year olds - 4-5 year olds                                          | 2011/12 | 20.9           | 22.6          | 16.1           | •        | 30.0            |
| 2.06ii   | Excess weight in 4-5 and 10-11 year olds - 10-11 year olds                                        | 2011/12 | 33.5           | 33.9          | 26.6           | 0        | 42.8            |
| 2.07i    | Hospital admissions caused by unintentional and deliberate injuries in children (aged 0-14 years) | 2011/12 | 98.1           | 118.2         | 68.7           | 0        | 211.4           |
| 2.07ii   | Hospital admissions caused by unintentional and deliberate injuries in young people (aged 15-24)  | 2011/12 | 160.1          | 144.7         | 71.6           | 0        | 278.7           |
| 2.08     | Emotional well-being of looked after children                                                     | 2011/12 | 16.9           | 13.8          | 9.5            | 0        | 20.1            |
| 2.13i    | Percentage of physically active and inactive adults - active adults                               | 2012    | 55.9           | 56.0          | 43.8           | •        | 68.5            |
| 2.13ii   | Percentage of active and inactive adults - inactive adults                                        | 2012    | 28.5           | 28.5          | 18.2           | <b>•</b> | 40.2            |
| 2.14     | Smoking prevalence - adults (over 18s)                                                            | 2011/12 | 19.5           | 20.0          | 13.2           | O        | 29.3            |
| 2.15i    | Successful completion of drug treatment - opiate users                                            | 2012    | 11.1           | 8.2           | 3.8            | 0        | 17.6            |
| 2.15ii   | Successful completion of drug treatment - non-opiate users                                        | 2012    | 26.3           | 40.2          | 17.4           | 0        | 68.4            |
| 2.17     | Recorded diabetes                                                                                 | 2011/12 | 6.75           | 5.76          | 3.60           | 0        | 8.02            |
| 2.20i    | Cancer screening coverage - breast cancer                                                         | 2013    | 78.6           | 76.3          | 58.2           | 0        | 84.5            |
| 2.20ii   | Cancer screening coverage - cervical cancer                                                       | 2013    | 75.3           | 73.9          | 58.6           | О        | 79.9            |
| 2.21vii  | Access to non-cancer screening programmes - diabetic retinopathy                                  | 2011/12 | 75.0           | 80.9          | 66.7           | 0        | 95.0            |
| 2.22i    | Take up of NHS Health Check Programme by those eligible - health check offered                    | 2012/13 | 28.9           | 16.5          | 0.7            | 0        | 42.5            |
| 2.22ii   | Take up of NHS Health Check programme by those eligible - health check take up                    | 2012/13 | 35.8           | 49.1          | 7.7            | •        | 100.0           |
| 2.23i    | Self-reported well-being - people with a low satisfaction score                                   | 2011/12 | 25.3           | 24.3          | 14.6           | 0        | 30.5            |
| 2.23ii   | Self-reported well-being - people with a low worthwhile score                                     | 2011/12 | 19.1           | 20.1          | 12.8           | 0        | 25.4            |
| 2.23iii  | Self-reported well-being - people with a low happiness score                                      | 2011/12 | 30.9           | 29.0          | 19.2           | O        | 36.6            |
| 2.23iv   | Self-reported well-being - people with a high anxiety score                                       | 2011/12 | 39.9           | 40.1          | 34.4           | •        | 48.3            |
| 2.24i    | Injuries due to falls in people aged 65 and over (Persons)                                        | 2011/12 | 1672           | 1665          | 1,070          | •        | 2,985           |
| 2.24i    | Injuries due to falls in people aged 65 and over (males/females) - Male                           | 2011/12 | 1341           | 1302          | 704            | 0        | 2,535           |
| 2.24i    | Injuries due to falls in people aged 65 and over (males/females) - Female                         | 2011/12 | 2003           | 2028          | 1,298          | •        | 3,713           |
| 2.24ii   | Injuries due to falls in people aged 65 and over - aged 65-79                                     | 2011/12 | 966            | 941           | 545            | 0        | 1,726           |
| 2.24iii  | Injuries due to falls in people aged 65 and over - aged 80+                                       | 2011/12 | 4847           | 4924          | 2,892          | •        | 8,965           |