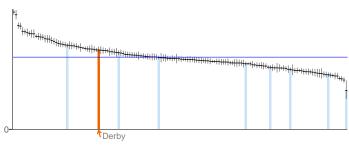

| Health <sub>I</sub> | protection                                                                                | Period    | Local<br>value | Eng.<br>value | Eng.<br>lowest | Range    | Eng.<br>highest |
|---------------------|-------------------------------------------------------------------------------------------|-----------|----------------|---------------|----------------|----------|-----------------|
| 3.01                | Fraction of mortality attributable to particulate air pollution                           | 2011      | 5.57           | 5.36          | 2.99           | 0        | 8.32            |
| 3.02i               | Chlamydia diagnoses (15-24 year olds) - Old NCSP data                                     | 2011      | 2528           | 2125          | 783            | 0        | 5,995           |
| 3.02ii              | Chlamydia diagnoses (15-24 year olds) - CTAD                                              | 2012      | 2351           | 1979          | 703            | 0        | 6,132           |
| 3.02ii              | Chlamydia diagnoses (15-24 year olds) - CTAD - Male                                       | 2012      | 1616           | 1368          | 383            | 0        | 4,364           |
| 3.02ii              | Chlamydia diagnoses (15-24 year olds) - CTAD - Female                                     | 2012      | 3075           | 2568          | 987            | 0        | 7,314           |
| 3.03i               | Population vaccination coverage - Hepatitis B (1 year old)                                | 2011/12   | 100            | -             | -              |          | -               |
| 3.03i               | Population vaccination coverage - Hepatitis B (2 years old)                               | 2011/12   | 80.0           | -             | -              |          | -               |
| 3.03iii             | Population vaccination coverage - Dtap / IPV / Hib (1 year old)                           | 2011/12   | 96.0           | 94.7          | 84.9           | 0        | 98.8            |
| 3.03iii             | Population vaccination coverage - Dtap / IPV / Hib (2 years old)                          | 2011/12   | 98.6           | 96.1          | 85.7           | 0        | 98.8            |
| 3.03iv              | Population vaccination coverage - MenC                                                    | 2011/12   | 94.4           | 93.9          | 81.4           | O        | 98.6            |
| 3.03v               | Population vaccination coverage - PCV                                                     | 2011/12   | 94.6           | 94.2          | 83.8           | <b>O</b> | 98.6            |
| 3.03vi              | Population vaccination coverage - Hib / MenC booster (2 years old)                        | 2011/12   | 95.2           | 92.3          | 75.7           | 0        | 97.3            |
| 3.03vi              | Population vaccination coverage - Hib / Men C booster (5 years)                           | 2011/12   | 94.3           | 88.6          | 0.0            | 0        | 97.6            |
| 3.03vii             | Population vaccination coverage - PCV booster                                             | 2011/12   | 93.8           | 91.5          | 74.7           | 0        | 97.0            |
| 3.03viii            | Population vaccination coverage - MMR for one dose (2 years old)                          | 2011/12   | 93.4           | 91.2          | 78.7           | 0        | 97.2            |
| 3.03ix              | Population vaccination coverage - MMR for one dose (5 years old)                          | 2011/12   | 96.0           | 92.9          | 79.8           | 0        | 98.0            |
| 3.03x               | Population vaccination coverage - MMR for two doses (5 years old)                         | 2011/12   | 90.0           | 86.0          | 69.7           | 0        | 95.3            |
| 3.03xii             | Population vaccination coverage - HPV                                                     | 2011/12   | 93.1           | 86.8          | 62.3           | 0        | 97.2            |
| 3.03xiii            | Population vaccination coverage - PPV                                                     | 2011/12   | 74.5           | 68.3          | 52.8           | 0        | 76.6            |
| 3.03xiv             | Population vaccination coverage - Flu (aged 65+)                                          | 2011/12   | 76.0           | 74.0          | 64.8           | 0        | 81.5            |
| 3.03xv              | Population vaccination coverage - Flu (at risk individuals)                               | 2011/12   | 50.8           | 51.6          | 43.4           | 0        | 66.3            |
| 3.04                | People presenting with HIV at a late stage of infection                                   | 2009 - 11 | 51.9           | 50.0          | 0.0            | 0        | 75.0            |
| 3.05i               | Treatment completion for TB                                                               | 2012      | 78.2           | 82.8          | 22.6           | 0        | 100.0           |
| 3.05ii              | Incidence of TB                                                                           | 2010 - 12 | 17.3           | 15.1          | 0.0            | •        | 112.3           |
| 3.06                | Public sector organisations with a board approved sustainable development management plan | 2011/12   | 100            | 84.1          | 20             | O        | 100             |