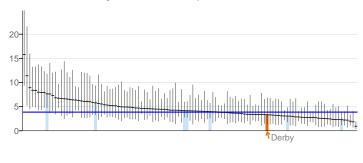

\$: there is a note associated with this value - see end of document for details

| Health i | mprovement                                                                                        | Period  | Local<br>value | Eng.<br>value | Eng.<br>lowest | Range    | Eng.<br>highest |
|----------|---------------------------------------------------------------------------------------------------|---------|----------------|---------------|----------------|----------|-----------------|
| 2.01     | Low birth weight of term babies                                                                   | 2011    | 3.83           | 2.85          | 1.60           | 0        | 5.30            |
| 2.02i    | Breastfeeding - Breastfeeding initiation                                                          | 2011/12 | 73.1           | 74.0          | 41.8           | 0        | 94.3            |
| 2.02ii   | Breastfeeding - Breastfeeding prevalence at 6-8 weeks after birth                                 | 2011/12 | 39.4           | 47.2          | 19.7           | 0        | 82.8            |
| 2.03     | Smoking status at time of delivery                                                                | 2011/12 | 15.2           | 13.2          | 2.9            | 0        | 29.7            |
| 2.04     | Under 18 conceptions                                                                              | 2011    | 41.4           | 30.7          | 9.4            | 0        | 58.1            |
| 2.06i    | Excess weight in 4-5 and 10-11 year olds - 4-5 year olds                                          | 2011/12 | 20.9           | 22.6          | 16.1           | •        | 30.0            |
| 2.06ii   | Excess weight in 4-5 and 10-11 year olds - 10-11 year olds                                        | 2011/12 | 33.5           | 33.9          | 26.6           | 0        | 42.8            |
| 2.07i    | Hospital admissions caused by unintentional and deliberate injuries in children (aged 0-14 years) | 2011/12 | 98.1           | 118.2         | 68.7           | 0        | 211.4           |
| 2.07ii   | Hospital admissions caused by unintentional and deliberate injuries in young people (aged 15-24)  | 2011/12 | 160.1          | 144.7         | 71.6           | 0        | 278.7           |
| 2.08     | Emotional well-being of looked after children                                                     | 2011/12 | 16.9           | 13.8          | 9.5            | 0        | 20.1            |
| 2.13i    | Percentage of physically active and inactive adults - active adults                               | 2012    | 55.9           | 56.0          | 43.8           | •        | 68.5            |
| 2.13ii   | Percentage of active and inactive adults - inactive adults                                        | 2012    | 28.5           | 28.5          | 18.2           | <b>•</b> | 40.2            |
| 2.14     | Smoking prevalence - adults (over 18s)                                                            | 2011/12 | 19.5           | 20.0          | 13.2           | O        | 29.3            |
| 2.15i    | Successful completion of drug treatment - opiate users                                            | 2012    | 11.1           | 8.2           | 3.8            | 0        | 17.6            |
| 2.15ii   | Successful completion of drug treatment - non-opiate users                                        | 2012    | 26.3           | 40.2          | 17.4           | 0        | 68.4            |
| 2.17     | Recorded diabetes                                                                                 | 2011/12 | 6.75           | 5.76          | 3.60           | 0        | 8.02            |
| 2.20i    | Cancer screening coverage - breast cancer                                                         | 2013    | 78.6           | 76.3          | 58.2           | 0        | 84.5            |
| 2.20ii   | Cancer screening coverage - cervical cancer                                                       | 2013    | 75.3           | 73.9          | 58.6           | О        | 79.9            |
| 2.21vii  | Access to non-cancer screening programmes - diabetic retinopathy                                  | 2011/12 | 75.0           | 80.9          | 66.7           | 0        | 95.0            |
| 2.22i    | Take up of NHS Health Check Programme by those eligible - health check offered                    | 2012/13 | 28.9           | 16.5          | 0.7            | 0        | 42.5            |
| 2.22ii   | Take up of NHS Health Check programme by those eligible - health check take up                    | 2012/13 | 35.8           | 49.1          | 7.7            | •        | 100.0           |
| 2.23i    | Self-reported well-being - people with a low satisfaction score                                   | 2011/12 | 25.3           | 24.3          | 14.6           | 0        | 30.5            |
| 2.23ii   | Self-reported well-being - people with a low worthwhile score                                     | 2011/12 | 19.1           | 20.1          | 12.8           | 0        | 25.4            |
| 2.23iii  | Self-reported well-being - people with a low happiness score                                      | 2011/12 | 30.9           | 29.0          | 19.2           | O        | 36.6            |
| 2.23iv   | Self-reported well-being - people with a high anxiety score                                       | 2011/12 | 39.9           | 40.1          | 34.4           | •        | 48.3            |
| 2.24i    | Injuries due to falls in people aged 65 and over (Persons)                                        | 2011/12 | 1672           | 1665          | 1,070          | •        | 2,985           |
| 2.24i    | Injuries due to falls in people aged 65 and over (males/females) - Male                           | 2011/12 | 1341           | 1302          | 704            | 0        | 2,535           |
| 2.24i    | Injuries due to falls in people aged 65 and over (males/females) - Female                         | 2011/12 | 2003           | 2028          | 1,298          | •        | 3,713           |
| 2.24ii   | Injuries due to falls in people aged 65 and over - aged 65-79                                     | 2011/12 | 966            | 941           | 545            | 0        | 1,726           |
| 2.24iii  | Injuries due to falls in people aged 65 and over - aged 80+                                       | 2011/12 | 4847           | 4924          | 2,892          | •        | 8,965           |