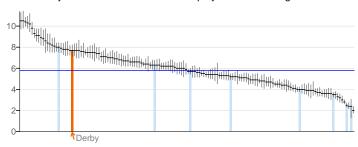

# Spine Charts

| Overarching indicators                                                                                                                                             | Period    | Local value | Eng.<br>value | Eng.<br>lowest | Range    | Eng.<br>highest |
|--------------------------------------------------------------------------------------------------------------------------------------------------------------------|-----------|-------------|---------------|----------------|----------|-----------------|
| 0.1i Healthy life expectancy at birth - Male                                                                                                                       | 2009 - 11 | 63.2        | 63.2          | 55.0           | <b>•</b> | 70.3            |
| 0.1i Healthy life expectancy at birth - Female                                                                                                                     | 2009 - 11 | 61.2        | 64.2          | 54.1           | 0        | 72.1            |
| 0.1ii Life Expectancy at birth - Male                                                                                                                              | 2009 - 11 | 78.2        | 78.9          | 73.8           | 0        | 81.9            |
| 0.1ii Life Expectancy at birth - Female                                                                                                                            | 2009 - 11 | 82.5        | 82.9          | 79.3           | 0        | 86.1            |
| Slope index of inequality in life expectancy at birth based on national deprivation deciles within England (provisional) - Male                                    | 2009 - 11 | -           | 9.65          | -              |          | -               |
| Slope index of inequality in life expectancy at birth based on national deprivation deciles within England (provisional) - Female                                  | 2009 - 11 | -           | 7.18          | -              |          | -               |
| Slope index of inequality in life expectancy at birth within English local authorities, based on local deprivation deciles within each area (provisional) - Male   | 2009 - 11 | 12.8        | -             | -              |          | -               |
| Slope index of inequality in life expectancy at birth within English local authorities, based on local deprivation deciles within each area (provisional) - Female | 2009 - 11 | 10.2        | -             | -              |          | -               |
| O.2iv Gap in life expectancy at birth between each local authority and England as a whole - Male                                                                   | 2009 - 11 | -0.71       | 0.00          | -5.11          | 0        | 2.99            |
| O.2iv Gap in life expectancy at birth between each local authority and England as a whole - Female                                                                 | 2009 - 11 | -0.39       | 0.00          | -3.59          | 0        | 3.21            |