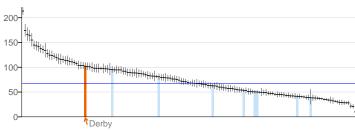

# Spine Charts

| Overarching indicators                                                                                                                                             | Period    | Local value | Eng.<br>value | Eng.<br>lowest | Range    | Eng.<br>highest |
|--------------------------------------------------------------------------------------------------------------------------------------------------------------------|-----------|-------------|---------------|----------------|----------|-----------------|
| 0.1i Healthy life expectancy at birth - Male                                                                                                                       | 2009 - 11 | 63.2        | 63.2          | 55.0           | <b>•</b> | 70.3            |
| 0.1i Healthy life expectancy at birth - Female                                                                                                                     | 2009 - 11 | 61.2        | 64.2          | 54.1           | 0        | 72.1            |
| 0.1ii Life Expectancy at birth - Male                                                                                                                              | 2009 - 11 | 78.2        | 78.9          | 73.8           | 0        | 81.9            |
| 0.1ii Life Expectancy at birth - Female                                                                                                                            | 2009 - 11 | 82.5        | 82.9          | 79.3           | 0        | 86.1            |
| Slope index of inequality in life expectancy at birth based on national deprivation deciles within England (provisional) - Male                                    | 2009 - 11 | -           | 9.65          | -              |          | -               |
| Slope index of inequality in life expectancy at birth based on national deprivation deciles within England (provisional) - Female                                  | 2009 - 11 | -           | 7.18          | -              |          | -               |
| Slope index of inequality in life expectancy at birth within English local authorities, based on local deprivation deciles within each area (provisional) - Male   | 2009 - 11 | 12.8        | -             | -              |          | -               |
| Slope index of inequality in life expectancy at birth within English local authorities, based on local deprivation deciles within each area (provisional) - Female | 2009 - 11 | 10.2        | -             | -              |          | -               |
| O.2iv Gap in life expectancy at birth between each local authority and England as a whole - Male                                                                   | 2009 - 11 | -0.71       | 0.00          | -5.11          | 0        | 2.99            |
| O.2iv Gap in life expectancy at birth between each local authority and England as a whole - Female                                                                 | 2009 - 11 | -0.39       | 0.00          | -3.59          | 0        | 3.21            |