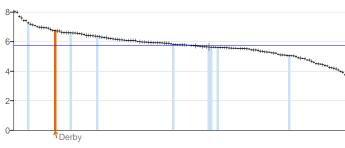

| Health <sub>I</sub> | protection                                                                                | Period    | Local<br>value | Eng.<br>value | Eng.<br>lowest | Range    | Eng.<br>highest |
|---------------------|-------------------------------------------------------------------------------------------|-----------|----------------|---------------|----------------|----------|-----------------|
| 3.01                | Fraction of mortality attributable to particulate air pollution                           | 2011      | 5.57           | 5.36          | 2.99           | 0        | 8.32            |
| 3.02i               | Chlamydia diagnoses (15-24 year olds) - Old NCSP data                                     | 2011      | 2528           | 2125          | 783            | 0        | 5,995           |
| 3.02ii              | Chlamydia diagnoses (15-24 year olds) - CTAD                                              | 2012      | 2351           | 1979          | 703            | 0        | 6,132           |
| 3.02ii              | Chlamydia diagnoses (15-24 year olds) - CTAD - Male                                       | 2012      | 1616           | 1368          | 383            | 0        | 4,364           |
| 3.02ii              | Chlamydia diagnoses (15-24 year olds) - CTAD - Female                                     | 2012      | 3075           | 2568          | 987            | 0        | 7,314           |
| 3.03i               | Population vaccination coverage - Hepatitis B (1 year old)                                | 2011/12   | 100            | -             | -              |          | -               |
| 3.03i               | Population vaccination coverage - Hepatitis B (2 years old)                               | 2011/12   | 80.0           | -             | -              |          | -               |
| 3.03iii             | Population vaccination coverage - Dtap / IPV / Hib (1 year old)                           | 2011/12   | 96.0           | 94.7          | 84.9           | 0        | 98.8            |
| 3.03iii             | Population vaccination coverage - Dtap / IPV / Hib (2 years old)                          | 2011/12   | 98.6           | 96.1          | 85.7           | 0        | 98.8            |
| 3.03iv              | Population vaccination coverage - MenC                                                    | 2011/12   | 94.4           | 93.9          | 81.4           | O        | 98.6            |
| 3.03v               | Population vaccination coverage - PCV                                                     | 2011/12   | 94.6           | 94.2          | 83.8           | <b>O</b> | 98.6            |
| 3.03vi              | Population vaccination coverage - Hib / MenC booster (2 years old)                        | 2011/12   | 95.2           | 92.3          | 75.7           | 0        | 97.3            |
| 3.03vi              | Population vaccination coverage - Hib / Men C booster (5 years)                           | 2011/12   | 94.3           | 88.6          | 0.0            | 0        | 97.6            |
| 3.03vii             | Population vaccination coverage - PCV booster                                             | 2011/12   | 93.8           | 91.5          | 74.7           | 0        | 97.0            |
| 3.03viii            | Population vaccination coverage - MMR for one dose (2 years old)                          | 2011/12   | 93.4           | 91.2          | 78.7           | 0        | 97.2            |
| 3.03ix              | Population vaccination coverage - MMR for one dose (5 years old)                          | 2011/12   | 96.0           | 92.9          | 79.8           | 0        | 98.0            |
| 3.03x               | Population vaccination coverage - MMR for two doses (5 years old)                         | 2011/12   | 90.0           | 86.0          | 69.7           | 0        | 95.3            |
| 3.03xii             | Population vaccination coverage - HPV                                                     | 2011/12   | 93.1           | 86.8          | 62.3           | 0        | 97.2            |
| 3.03xiii            | Population vaccination coverage - PPV                                                     | 2011/12   | 74.5           | 68.3          | 52.8           | 0        | 76.6            |
| 3.03xiv             | Population vaccination coverage - Flu (aged 65+)                                          | 2011/12   | 76.0           | 74.0          | 64.8           | 0        | 81.5            |
| 3.03xv              | Population vaccination coverage - Flu (at risk individuals)                               | 2011/12   | 50.8           | 51.6          | 43.4           | 0        | 66.3            |
| 3.04                | People presenting with HIV at a late stage of infection                                   | 2009 - 11 | 51.9           | 50.0          | 0.0            | 0        | 75.0            |
| 3.05i               | Treatment completion for TB                                                               | 2012      | 78.2           | 82.8          | 22.6           | 0        | 100.0           |
| 3.05ii              | Incidence of TB                                                                           | 2010 - 12 | 17.3           | 15.1          | 0.0            | •        | 112.3           |
| 3.06                | Public sector organisations with a board approved sustainable development management plan | 2011/12   | 100            | 84.1          | 20             | O        | 100             |