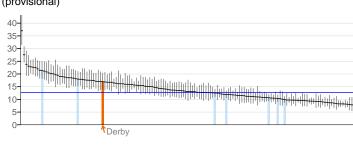

# Spine Charts

| Overarching indicators                                                                                                                                             | Period    | Local value | Eng.<br>value | Eng.<br>lowest | Range    | Eng.<br>highest |
|--------------------------------------------------------------------------------------------------------------------------------------------------------------------|-----------|-------------|---------------|----------------|----------|-----------------|
| 0.1i Healthy life expectancy at birth - Male                                                                                                                       | 2009 - 11 | 63.2        | 63.2          | 55.0           | <b>•</b> | 70.3            |
| 0.1i Healthy life expectancy at birth - Female                                                                                                                     | 2009 - 11 | 61.2        | 64.2          | 54.1           | 0        | 72.1            |
| 0.1ii Life Expectancy at birth - Male                                                                                                                              | 2009 - 11 | 78.2        | 78.9          | 73.8           | 0        | 81.9            |
| 0.1ii Life Expectancy at birth - Female                                                                                                                            | 2009 - 11 | 82.5        | 82.9          | 79.3           | 0        | 86.1            |
| Slope index of inequality in life expectancy at birth based on national deprivation deciles within England (provisional) - Male                                    | 2009 - 11 | -           | 9.65          | -              |          | -               |
| Slope index of inequality in life expectancy at birth based on national deprivation deciles within England (provisional) - Female                                  | 2009 - 11 | -           | 7.18          | -              |          | -               |
| Slope index of inequality in life expectancy at birth within English local authorities, based on local deprivation deciles within each area (provisional) - Male   | 2009 - 11 | 12.8        | -             | -              |          | -               |
| Slope index of inequality in life expectancy at birth within English local authorities, based on local deprivation deciles within each area (provisional) - Female | 2009 - 11 | 10.2        | -             | -              |          | -               |
| O.2iv Gap in life expectancy at birth between each local authority and England as a whole - Male                                                                   | 2009 - 11 | -0.71       | 0.00          | -5.11          | 0        | 2.99            |
| O.2iv Gap in life expectancy at birth between each local authority and England as a whole - Female                                                                 | 2009 - 11 | -0.39       | 0.00          | -3.59          | 0        | 3.21            |