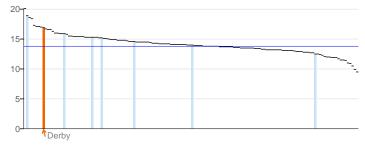

| Wider d | eterminants of health                                                                                                    | Period                    | Local<br>value | Eng.<br>value | Eng.<br>lowest | Ra | nge | Eng.<br>highest |
|---------|--------------------------------------------------------------------------------------------------------------------------|---------------------------|----------------|---------------|----------------|----|-----|-----------------|
| 1.01ii  | Children in poverty (under 16s)                                                                                          | 2011                      | 24.3           | 20.6          | 6.9            |    | 0   | 43.6            |
| 1.03    | Pupil absence                                                                                                            | 2011/12                   | 5.28           | 5.11          | 4.30           |    | 0   | 6.66            |
| 1.04i   | First time entrants to the youth justice system                                                                          | 2012                      | 694            | 537           | 151            |    | 0   | 1,427           |
| 1.05    | 16-18 year olds not in education employment or training                                                                  | 2012                      | 7.7            | 5.8           | 2.0            |    | 0   | 10.5            |
| 1.06i   | Adults with a learning disability who live in stable and appropriate accommodation                                       | 2011/12                   | 73.7           | 70.0          | 30.9           |    | 0   | 93.8            |
| 1.06ii  | Adults in contact with secondary mental health services who live in stable and appropriate accommodation                 | 2010/11                   | 74.9           | 66.8          | 1.3            |    | 0   | 92.8            |
| 1.08i   | Gap in the employment rate between those with a long-term health condition and the overall employment rate               | 2012                      | 5.5            | 7.1           | -5.3           | O  |     | 21.7            |
| 1.08ii  | Gap in the employment rate between those with a learning disability and the overall employment rate                      | 2011/12                   | 65.1           | 63.2          | 40.2           |    | 0   | 73.1            |
| 1.09i   | Sickness absence - The percentage of employees who had at least one day off in the previous week                         | 2009 - 11                 | 0.6            | 2.2           | 0.6 (          | )  |     | 3.5             |
| 1.09ii  | Sickness absence - The percent of working days lost due to sickness absence                                              | 2009 - 11                 | 0.4            | 1.5           | 0.3            | 0  |     | 2.7             |
| 1.10    | Killed and seriously injured casualties on England's roads                                                               | 2010 - 12                 | 35.3           | 40.5          | 16.9           | 0  |     | 81.8            |
| 1.12i   | Violent crime (including sexual violence) - hospital admissions for violence                                             | 2009/10 -<br>11/12        | 102.0          | 67.7          | 9.9            |    | 0   | 213.5           |
| 1.12ii  | Violent crime (including sexual violence) - violence offences                                                            | 2012/13                   | 14.8           | 10.6          | 4.1            |    | 0   | 27.1            |
| 1.13i   | Re-offending levels - percentage of offenders who re-offend                                                              | 2010                      | 28.6           | 26.8          | 17.3           |    | 0   | 36.3            |
| 1.13ii  | Re-offending levels - average number of re-offences per offender                                                         | 2010                      | 0.85           | 0.77          | 0.41           |    | 0   | 1.25            |
| 1.14i   | The percentage of the population affected by noise -<br>Number of complaints about noise                                 | 2011/12                   | 3.9            | 7.5           | 2.5            | C  |     | 58.4            |
| 1.14ii  | The percentage of the population exposed to road, rail and air transport noise of 65dB(A) or more, during the daytime    | 2006/07                   | 5.6            | 5.4           | 0.3            |    |     | 29.8            |
| 1.14iii | The percentage of the population exposed to road, rail and air transport noise of 55 dB(A) or more during the night-time | 2006/07                   | 9.3            | 12.8          | 0.8            | C  |     | 57.5            |
| 1.15i   | Statutory homelessness - homelessness acceptances                                                                        | 2011/12                   | 1.6            | 2.3           | 0.2            | 0  |     | 9.7             |
| 1.15ii  | Statutory homelessness - households in temporary accommodation                                                           | 2011/12                   | 0.3            | 2.3           | 0.0            |    | )   | 32.4            |
| 1.16    | Utilisation of outdoor space for exercise/health reasons                                                                 | Mar 2012<br>- Feb<br>2013 | 8.5 \$         | 15.3          | 0.5            | 0  |     | 41.2            |
| 1.17    | Fuel Poverty                                                                                                             | 2011                      | 14.6           | 10.9          | 3.8            |    | 0   | 18.0            |
| 1.18i   | Social Isolation: % of adult social care users who have as much social contact as they would like                        | 2011/12                   | 43.6           | 42.3          | 32.2           |    | 0   | 54.2            |