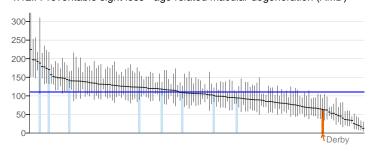

# Spine Charts

| Overarching indicators                                                                                                                                             | Period    | Local value | Eng.<br>value | Eng.<br>lowest | Range    | Eng.<br>highest |
|--------------------------------------------------------------------------------------------------------------------------------------------------------------------|-----------|-------------|---------------|----------------|----------|-----------------|
| 0.1i Healthy life expectancy at birth - Male                                                                                                                       | 2009 - 11 | 63.2        | 63.2          | 55.0           | <b>•</b> | 70.3            |
| 0.1i Healthy life expectancy at birth - Female                                                                                                                     | 2009 - 11 | 61.2        | 64.2          | 54.1           | 0        | 72.1            |
| 0.1ii Life Expectancy at birth - Male                                                                                                                              | 2009 - 11 | 78.2        | 78.9          | 73.8           | 0        | 81.9            |
| 0.1ii Life Expectancy at birth - Female                                                                                                                            | 2009 - 11 | 82.5        | 82.9          | 79.3           | 0        | 86.1            |
| Slope index of inequality in life expectancy at birth based on national deprivation deciles within England (provisional) - Male                                    | 2009 - 11 | -           | 9.65          | -              |          | -               |
| Slope index of inequality in life expectancy at birth based on national deprivation deciles within England (provisional) - Female                                  | 2009 - 11 | -           | 7.18          | -              |          | -               |
| Slope index of inequality in life expectancy at birth within English local authorities, based on local deprivation deciles within each area (provisional) - Male   | 2009 - 11 | 12.8        | -             | -              |          | -               |
| Slope index of inequality in life expectancy at birth within English local authorities, based on local deprivation deciles within each area (provisional) - Female | 2009 - 11 | 10.2        | -             | -              |          | -               |
| O.2iv Gap in life expectancy at birth between each local authority and England as a whole - Male                                                                   | 2009 - 11 | -0.71       | 0.00          | -5.11          | 0        | 2.99            |
| O.2iv Gap in life expectancy at birth between each local authority and England as a whole - Female                                                                 | 2009 - 11 | -0.39       | 0.00          | -3.59          | 0        | 3.21            |