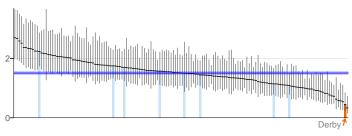

| Wider d | eterminants of health                                                                                                    | Period                    | Local<br>value | Eng.<br>value | Eng.<br>lowest | Ra | nge | Eng.<br>highest |
|---------|--------------------------------------------------------------------------------------------------------------------------|---------------------------|----------------|---------------|----------------|----|-----|-----------------|
| 1.01ii  | Children in poverty (under 16s)                                                                                          | 2011                      | 24.3           | 20.6          | 6.9            |    | 0   | 43.6            |
| 1.03    | Pupil absence                                                                                                            | 2011/12                   | 5.28           | 5.11          | 4.30           |    | 0   | 6.66            |
| 1.04i   | First time entrants to the youth justice system                                                                          | 2012                      | 694            | 537           | 151            |    | 0   | 1,427           |
| 1.05    | 16-18 year olds not in education employment or training                                                                  | 2012                      | 7.7            | 5.8           | 2.0            |    | 0   | 10.5            |
| 1.06i   | Adults with a learning disability who live in stable and appropriate accommodation                                       | 2011/12                   | 73.7           | 70.0          | 30.9           |    | 0   | 93.8            |
| 1.06ii  | Adults in contact with secondary mental health services who live in stable and appropriate accommodation                 | 2010/11                   | 74.9           | 66.8          | 1.3            |    | 0   | 92.8            |
| 1.08i   | Gap in the employment rate between those with a long-term health condition and the overall employment rate               | 2012                      | 5.5            | 7.1           | -5.3           | O  |     | 21.7            |
| 1.08ii  | Gap in the employment rate between those with a learning disability and the overall employment rate                      | 2011/12                   | 65.1           | 63.2          | 40.2           |    | 0   | 73.1            |
| 1.09i   | Sickness absence - The percentage of employees who had at least one day off in the previous week                         | 2009 - 11                 | 0.6            | 2.2           | 0.6 (          | )  |     | 3.5             |
| 1.09ii  | Sickness absence - The percent of working days lost due to sickness absence                                              | 2009 - 11                 | 0.4            | 1.5           | 0.3            | 0  |     | 2.7             |
| 1.10    | Killed and seriously injured casualties on England's roads                                                               | 2010 - 12                 | 35.3           | 40.5          | 16.9           | 0  |     | 81.8            |
| 1.12i   | Violent crime (including sexual violence) - hospital admissions for violence                                             | 2009/10 -<br>11/12        | 102.0          | 67.7          | 9.9            |    | 0   | 213.5           |
| 1.12ii  | Violent crime (including sexual violence) - violence offences                                                            | 2012/13                   | 14.8           | 10.6          | 4.1            |    | 0   | 27.1            |
| 1.13i   | Re-offending levels - percentage of offenders who re-offend                                                              | 2010                      | 28.6           | 26.8          | 17.3           |    | 0   | 36.3            |
| 1.13ii  | Re-offending levels - average number of re-offences per offender                                                         | 2010                      | 0.85           | 0.77          | 0.41           |    | 0   | 1.25            |
| 1.14i   | The percentage of the population affected by noise -<br>Number of complaints about noise                                 | 2011/12                   | 3.9            | 7.5           | 2.5            | C  |     | 58.4            |
| 1.14ii  | The percentage of the population exposed to road, rail and air transport noise of 65dB(A) or more, during the daytime    | 2006/07                   | 5.6            | 5.4           | 0.3            |    |     | 29.8            |
| 1.14iii | The percentage of the population exposed to road, rail and air transport noise of 55 dB(A) or more during the night-time | 2006/07                   | 9.3            | 12.8          | 0.8            | C  |     | 57.5            |
| 1.15i   | Statutory homelessness - homelessness acceptances                                                                        | 2011/12                   | 1.6            | 2.3           | 0.2            | 0  |     | 9.7             |
| 1.15ii  | Statutory homelessness - households in temporary accommodation                                                           | 2011/12                   | 0.3            | 2.3           | 0.0            |    | )   | 32.4            |
| 1.16    | Utilisation of outdoor space for exercise/health reasons                                                                 | Mar 2012<br>- Feb<br>2013 | 8.5 \$         | 15.3          | 0.5            | 0  |     | 41.2            |
| 1.17    | Fuel Poverty                                                                                                             | 2011                      | 14.6           | 10.9          | 3.8            |    | 0   | 18.0            |
| 1.18i   | Social Isolation: % of adult social care users who have as much social contact as they would like                        | 2011/12                   | 43.6           | 42.3          | 32.2           |    | 0   | 54.2            |