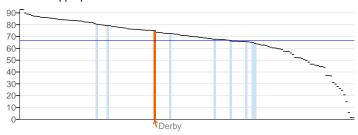

\$: there is a note associated with this value - see end of document for details

| Health i | mprovement                                                                                        | Period  | Local<br>value | Eng.<br>value | Eng.<br>lowest | Range    | Eng.<br>highest |
|----------|---------------------------------------------------------------------------------------------------|---------|----------------|---------------|----------------|----------|-----------------|
| 2.01     | Low birth weight of term babies                                                                   | 2011    | 3.83           | 2.85          | 1.60           | 0        | 5.30            |
| 2.02i    | Breastfeeding - Breastfeeding initiation                                                          | 2011/12 | 73.1           | 74.0          | 41.8           | 0        | 94.3            |
| 2.02ii   | Breastfeeding - Breastfeeding prevalence at 6-8 weeks after birth                                 | 2011/12 | 39.4           | 47.2          | 19.7           | 0        | 82.8            |
| 2.03     | Smoking status at time of delivery                                                                | 2011/12 | 15.2           | 13.2          | 2.9            | 0        | 29.7            |
| 2.04     | Under 18 conceptions                                                                              | 2011    | 41.4           | 30.7          | 9.4            | 0        | 58.1            |
| 2.06i    | Excess weight in 4-5 and 10-11 year olds - 4-5 year olds                                          | 2011/12 | 20.9           | 22.6          | 16.1           | •        | 30.0            |
| 2.06ii   | Excess weight in 4-5 and 10-11 year olds - 10-11 year olds                                        | 2011/12 | 33.5           | 33.9          | 26.6           | 0        | 42.8            |
| 2.07i    | Hospital admissions caused by unintentional and deliberate injuries in children (aged 0-14 years) | 2011/12 | 98.1           | 118.2         | 68.7           | 0        | 211.4           |
| 2.07ii   | Hospital admissions caused by unintentional and deliberate injuries in young people (aged 15-24)  | 2011/12 | 160.1          | 144.7         | 71.6           | 0        | 278.7           |
| 2.08     | Emotional well-being of looked after children                                                     | 2011/12 | 16.9           | 13.8          | 9.5            | 0        | 20.1            |
| 2.13i    | Percentage of physically active and inactive adults - active adults                               | 2012    | 55.9           | 56.0          | 43.8           | •        | 68.5            |
| 2.13ii   | Percentage of active and inactive adults - inactive adults                                        | 2012    | 28.5           | 28.5          | 18.2           | <b>•</b> | 40.2            |
| 2.14     | Smoking prevalence - adults (over 18s)                                                            | 2011/12 | 19.5           | 20.0          | 13.2           | O        | 29.3            |
| 2.15i    | Successful completion of drug treatment - opiate users                                            | 2012    | 11.1           | 8.2           | 3.8            | 0        | 17.6            |
| 2.15ii   | Successful completion of drug treatment - non-opiate users                                        | 2012    | 26.3           | 40.2          | 17.4           | 0        | 68.4            |
| 2.17     | Recorded diabetes                                                                                 | 2011/12 | 6.75           | 5.76          | 3.60           | 0        | 8.02            |
| 2.20i    | Cancer screening coverage - breast cancer                                                         | 2013    | 78.6           | 76.3          | 58.2           | 0        | 84.5            |
| 2.20ii   | Cancer screening coverage - cervical cancer                                                       | 2013    | 75.3           | 73.9          | 58.6           | О        | 79.9            |
| 2.21vii  | Access to non-cancer screening programmes - diabetic retinopathy                                  | 2011/12 | 75.0           | 80.9          | 66.7           | 0        | 95.0            |
| 2.22i    | Take up of NHS Health Check Programme by those eligible - health check offered                    | 2012/13 | 28.9           | 16.5          | 0.7            | 0        | 42.5            |
| 2.22ii   | Take up of NHS Health Check programme by those eligible - health check take up                    | 2012/13 | 35.8           | 49.1          | 7.7            | •        | 100.0           |
| 2.23i    | Self-reported well-being - people with a low satisfaction score                                   | 2011/12 | 25.3           | 24.3          | 14.6           | 0        | 30.5            |
| 2.23ii   | Self-reported well-being - people with a low worthwhile score                                     | 2011/12 | 19.1           | 20.1          | 12.8           | 0        | 25.4            |
| 2.23iii  | Self-reported well-being - people with a low happiness score                                      | 2011/12 | 30.9           | 29.0          | 19.2           | O        | 36.6            |
| 2.23iv   | Self-reported well-being - people with a high anxiety score                                       | 2011/12 | 39.9           | 40.1          | 34.4           | •        | 48.3            |
| 2.24i    | Injuries due to falls in people aged 65 and over (Persons)                                        | 2011/12 | 1672           | 1665          | 1,070          | •        | 2,985           |
| 2.24i    | Injuries due to falls in people aged 65 and over (males/females) - Male                           | 2011/12 | 1341           | 1302          | 704            | 0        | 2,535           |
| 2.24i    | Injuries due to falls in people aged 65 and over (males/females) - Female                         | 2011/12 | 2003           | 2028          | 1,298          | •        | 3,713           |
| 2.24ii   | Injuries due to falls in people aged 65 and over - aged 65-79                                     | 2011/12 | 966            | 941           | 545            | 0        | 1,726           |
| 2.24iii  | Injuries due to falls in people aged 65 and over - aged 80+                                       | 2011/12 | 4847           | 4924          | 2,892          | •        | 8,965           |