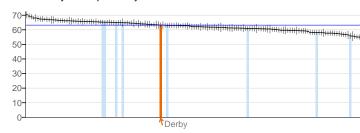

# Spine Charts

| Overarching indicators                                                                                                                                             | Period    | Local value | Eng.<br>value | Eng.<br>lowest | Range    | Eng.<br>highest |
|--------------------------------------------------------------------------------------------------------------------------------------------------------------------|-----------|-------------|---------------|----------------|----------|-----------------|
| 0.1i Healthy life expectancy at birth - Male                                                                                                                       | 2009 - 11 | 63.2        | 63.2          | 55.0           | <b>•</b> | 70.3            |
| 0.1i Healthy life expectancy at birth - Female                                                                                                                     | 2009 - 11 | 61.2        | 64.2          | 54.1           | 0        | 72.1            |
| 0.1ii Life Expectancy at birth - Male                                                                                                                              | 2009 - 11 | 78.2        | 78.9          | 73.8           | 0        | 81.9            |
| 0.1ii Life Expectancy at birth - Female                                                                                                                            | 2009 - 11 | 82.5        | 82.9          | 79.3           | 0        | 86.1            |
| Slope index of inequality in life expectancy at birth based on national deprivation deciles within England (provisional) - Male                                    | 2009 - 11 | -           | 9.65          | -              |          | -               |
| Slope index of inequality in life expectancy at birth based on national deprivation deciles within England (provisional) - Female                                  | 2009 - 11 | -           | 7.18          | -              |          | -               |
| Slope index of inequality in life expectancy at birth within English local authorities, based on local deprivation deciles within each area (provisional) - Male   | 2009 - 11 | 12.8        | -             | -              |          | -               |
| Slope index of inequality in life expectancy at birth within English local authorities, based on local deprivation deciles within each area (provisional) - Female | 2009 - 11 | 10.2        | -             | -              |          | -               |
| O.2iv Gap in life expectancy at birth between each local authority and England as a whole - Male                                                                   | 2009 - 11 | -0.71       | 0.00          | -5.11          | 0        | 2.99            |
| O.2iv Gap in life expectancy at birth between each local authority and England as a whole - Female                                                                 | 2009 - 11 | -0.39       | 0.00          | -3.59          | 0        | 3.21            |