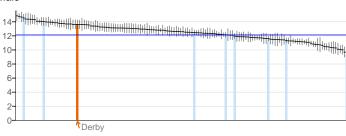

\$: there is a note associated with this value - see end of document for details

| Health i | mprovement                                                                                        | Period  | Local<br>value | Eng.<br>value | Eng.<br>lowest | Range    | Eng.<br>highest |
|----------|---------------------------------------------------------------------------------------------------|---------|----------------|---------------|----------------|----------|-----------------|
| 2.01     | Low birth weight of term babies                                                                   | 2011    | 3.83           | 2.85          | 1.60           | 0        | 5.30            |
| 2.02i    | Breastfeeding - Breastfeeding initiation                                                          | 2011/12 | 73.1           | 74.0          | 41.8           | 0        | 94.3            |
| 2.02ii   | Breastfeeding - Breastfeeding prevalence at 6-8 weeks after birth                                 | 2011/12 | 39.4           | 47.2          | 19.7           | 0        | 82.8            |
| 2.03     | Smoking status at time of delivery                                                                | 2011/12 | 15.2           | 13.2          | 2.9            | 0        | 29.7            |
| 2.04     | Under 18 conceptions                                                                              | 2011    | 41.4           | 30.7          | 9.4            | 0        | 58.1            |
| 2.06i    | Excess weight in 4-5 and 10-11 year olds - 4-5 year olds                                          | 2011/12 | 20.9           | 22.6          | 16.1           | •        | 30.0            |
| 2.06ii   | Excess weight in 4-5 and 10-11 year olds - 10-11 year olds                                        | 2011/12 | 33.5           | 33.9          | 26.6           | 0        | 42.8            |
| 2.07i    | Hospital admissions caused by unintentional and deliberate injuries in children (aged 0-14 years) | 2011/12 | 98.1           | 118.2         | 68.7           | 0        | 211.4           |
| 2.07ii   | Hospital admissions caused by unintentional and deliberate injuries in young people (aged 15-24)  | 2011/12 | 160.1          | 144.7         | 71.6           | 0        | 278.7           |
| 2.08     | Emotional well-being of looked after children                                                     | 2011/12 | 16.9           | 13.8          | 9.5            | 0        | 20.1            |
| 2.13i    | Percentage of physically active and inactive adults - active adults                               | 2012    | 55.9           | 56.0          | 43.8           | •        | 68.5            |
| 2.13ii   | Percentage of active and inactive adults - inactive adults                                        | 2012    | 28.5           | 28.5          | 18.2           | <b>•</b> | 40.2            |
| 2.14     | Smoking prevalence - adults (over 18s)                                                            | 2011/12 | 19.5           | 20.0          | 13.2           | O        | 29.3            |
| 2.15i    | Successful completion of drug treatment - opiate users                                            | 2012    | 11.1           | 8.2           | 3.8            | 0        | 17.6            |
| 2.15ii   | Successful completion of drug treatment - non-opiate users                                        | 2012    | 26.3           | 40.2          | 17.4           | 0        | 68.4            |
| 2.17     | Recorded diabetes                                                                                 | 2011/12 | 6.75           | 5.76          | 3.60           | 0        | 8.02            |
| 2.20i    | Cancer screening coverage - breast cancer                                                         | 2013    | 78.6           | 76.3          | 58.2           | 0        | 84.5            |
| 2.20ii   | Cancer screening coverage - cervical cancer                                                       | 2013    | 75.3           | 73.9          | 58.6           | О        | 79.9            |
| 2.21vii  | Access to non-cancer screening programmes - diabetic retinopathy                                  | 2011/12 | 75.0           | 80.9          | 66.7           | 0        | 95.0            |
| 2.22i    | Take up of NHS Health Check Programme by those eligible - health check offered                    | 2012/13 | 28.9           | 16.5          | 0.7            | 0        | 42.5            |
| 2.22ii   | Take up of NHS Health Check programme by those eligible - health check take up                    | 2012/13 | 35.8           | 49.1          | 7.7            | •        | 100.0           |
| 2.23i    | Self-reported well-being - people with a low satisfaction score                                   | 2011/12 | 25.3           | 24.3          | 14.6           | 0        | 30.5            |
| 2.23ii   | Self-reported well-being - people with a low worthwhile score                                     | 2011/12 | 19.1           | 20.1          | 12.8           | 0        | 25.4            |
| 2.23iii  | Self-reported well-being - people with a low happiness score                                      | 2011/12 | 30.9           | 29.0          | 19.2           | O        | 36.6            |
| 2.23iv   | Self-reported well-being - people with a high anxiety score                                       | 2011/12 | 39.9           | 40.1          | 34.4           | •        | 48.3            |
| 2.24i    | Injuries due to falls in people aged 65 and over (Persons)                                        | 2011/12 | 1672           | 1665          | 1,070          | •        | 2,985           |
| 2.24i    | Injuries due to falls in people aged 65 and over (males/females) - Male                           | 2011/12 | 1341           | 1302          | 704            | 0        | 2,535           |
| 2.24i    | Injuries due to falls in people aged 65 and over (males/females) - Female                         | 2011/12 | 2003           | 2028          | 1,298          | •        | 3,713           |
| 2.24ii   | Injuries due to falls in people aged 65 and over - aged 65-79                                     | 2011/12 | 966            | 941           | 545            | 0        | 1,726           |
| 2.24iii  | Injuries due to falls in people aged 65 and over - aged 80+                                       | 2011/12 | 4847           | 4924          | 2,892          | •        | 8,965           |