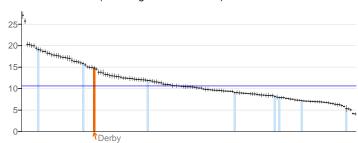

| Wider d | eterminants of health                                                                                                    | Period                    | Local<br>value | Eng.<br>value | Eng.<br>lowest | Ra | nge | Eng.<br>highest |
|---------|--------------------------------------------------------------------------------------------------------------------------|---------------------------|----------------|---------------|----------------|----|-----|-----------------|
| 1.01ii  | Children in poverty (under 16s)                                                                                          | 2011                      | 24.3           | 20.6          | 6.9            |    | 0   | 43.6            |
| 1.03    | Pupil absence                                                                                                            | 2011/12                   | 5.28           | 5.11          | 4.30           |    | 0   | 6.66            |
| 1.04i   | First time entrants to the youth justice system                                                                          | 2012                      | 694            | 537           | 151            |    | 0   | 1,427           |
| 1.05    | 16-18 year olds not in education employment or training                                                                  | 2012                      | 7.7            | 5.8           | 2.0            |    | 0   | 10.5            |
| 1.06i   | Adults with a learning disability who live in stable and appropriate accommodation                                       | 2011/12                   | 73.7           | 70.0          | 30.9           |    | 0   | 93.8            |
| 1.06ii  | Adults in contact with secondary mental health services who live in stable and appropriate accommodation                 | 2010/11                   | 74.9           | 66.8          | 1.3            |    | 0   | 92.8            |
| 1.08i   | Gap in the employment rate between those with a long-term health condition and the overall employment rate               | 2012                      | 5.5            | 7.1           | -5.3           | O  |     | 21.7            |
| 1.08ii  | Gap in the employment rate between those with a learning disability and the overall employment rate                      | 2011/12                   | 65.1           | 63.2          | 40.2           |    | 0   | 73.1            |
| 1.09i   | Sickness absence - The percentage of employees who had at least one day off in the previous week                         | 2009 - 11                 | 0.6            | 2.2           | 0.6 (          | )  |     | 3.5             |
| 1.09ii  | Sickness absence - The percent of working days lost due to sickness absence                                              | 2009 - 11                 | 0.4            | 1.5           | 0.3            | 0  |     | 2.7             |
| 1.10    | Killed and seriously injured casualties on England's roads                                                               | 2010 - 12                 | 35.3           | 40.5          | 16.9           | 0  |     | 81.8            |
| 1.12i   | Violent crime (including sexual violence) - hospital admissions for violence                                             | 2009/10 -<br>11/12        | 102.0          | 67.7          | 9.9            |    | 0   | 213.5           |
| 1.12ii  | Violent crime (including sexual violence) - violence offences                                                            | 2012/13                   | 14.8           | 10.6          | 4.1            |    | 0   | 27.1            |
| 1.13i   | Re-offending levels - percentage of offenders who re-offend                                                              | 2010                      | 28.6           | 26.8          | 17.3           |    | 0   | 36.3            |
| 1.13ii  | Re-offending levels - average number of re-offences per offender                                                         | 2010                      | 0.85           | 0.77          | 0.41           |    | 0   | 1.25            |
| 1.14i   | The percentage of the population affected by noise -<br>Number of complaints about noise                                 | 2011/12                   | 3.9            | 7.5           | 2.5            | C  |     | 58.4            |
| 1.14ii  | The percentage of the population exposed to road, rail and air transport noise of 65dB(A) or more, during the daytime    | 2006/07                   | 5.6            | 5.4           | 0.3            |    |     | 29.8            |
| 1.14iii | The percentage of the population exposed to road, rail and air transport noise of 55 dB(A) or more during the night-time | 2006/07                   | 9.3            | 12.8          | 0.8            | C  |     | 57.5            |
| 1.15i   | Statutory homelessness - homelessness acceptances                                                                        | 2011/12                   | 1.6            | 2.3           | 0.2            | 0  |     | 9.7             |
| 1.15ii  | Statutory homelessness - households in temporary accommodation                                                           | 2011/12                   | 0.3            | 2.3           | 0.0            |    | )   | 32.4            |
| 1.16    | Utilisation of outdoor space for exercise/health reasons                                                                 | Mar 2012<br>- Feb<br>2013 | 8.5 \$         | 15.3          | 0.5            | 0  |     | 41.2            |
| 1.17    | Fuel Poverty                                                                                                             | 2011                      | 14.6           | 10.9          | 3.8            |    | 0   | 18.0            |
| 1.18i   | Social Isolation: % of adult social care users who have as much social contact as they would like                        | 2011/12                   | 43.6           | 42.3          | 32.2           |    | 0   | 54.2            |