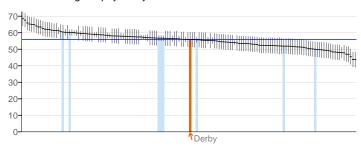

\$: there is a note associated with this value - see end of document for details

| Health i | mprovement                                                                                        | Period  | Local<br>value | Eng.<br>value | Eng.<br>lowest | Range    | Eng.<br>highest |
|----------|---------------------------------------------------------------------------------------------------|---------|----------------|---------------|----------------|----------|-----------------|
| 2.01     | Low birth weight of term babies                                                                   | 2011    | 3.83           | 2.85          | 1.60           | 0        | 5.30            |
| 2.02i    | Breastfeeding - Breastfeeding initiation                                                          | 2011/12 | 73.1           | 74.0          | 41.8           | 0        | 94.3            |
| 2.02ii   | Breastfeeding - Breastfeeding prevalence at 6-8 weeks after birth                                 | 2011/12 | 39.4           | 47.2          | 19.7           | 0        | 82.8            |
| 2.03     | Smoking status at time of delivery                                                                | 2011/12 | 15.2           | 13.2          | 2.9            | 0        | 29.7            |
| 2.04     | Under 18 conceptions                                                                              | 2011    | 41.4           | 30.7          | 9.4            | 0        | 58.1            |
| 2.06i    | Excess weight in 4-5 and 10-11 year olds - 4-5 year olds                                          | 2011/12 | 20.9           | 22.6          | 16.1           | •        | 30.0            |
| 2.06ii   | Excess weight in 4-5 and 10-11 year olds - 10-11 year olds                                        | 2011/12 | 33.5           | 33.9          | 26.6           | 0        | 42.8            |
| 2.07i    | Hospital admissions caused by unintentional and deliberate injuries in children (aged 0-14 years) | 2011/12 | 98.1           | 118.2         | 68.7           | 0        | 211.4           |
| 2.07ii   | Hospital admissions caused by unintentional and deliberate injuries in young people (aged 15-24)  | 2011/12 | 160.1          | 144.7         | 71.6           | 0        | 278.7           |
| 2.08     | Emotional well-being of looked after children                                                     | 2011/12 | 16.9           | 13.8          | 9.5            | 0        | 20.1            |
| 2.13i    | Percentage of physically active and inactive adults - active adults                               | 2012    | 55.9           | 56.0          | 43.8           | •        | 68.5            |
| 2.13ii   | Percentage of active and inactive adults - inactive adults                                        | 2012    | 28.5           | 28.5          | 18.2           | <b>•</b> | 40.2            |
| 2.14     | Smoking prevalence - adults (over 18s)                                                            | 2011/12 | 19.5           | 20.0          | 13.2           | O        | 29.3            |
| 2.15i    | Successful completion of drug treatment - opiate users                                            | 2012    | 11.1           | 8.2           | 3.8            | 0        | 17.6            |
| 2.15ii   | Successful completion of drug treatment - non-opiate users                                        | 2012    | 26.3           | 40.2          | 17.4           | 0        | 68.4            |
| 2.17     | Recorded diabetes                                                                                 | 2011/12 | 6.75           | 5.76          | 3.60           | 0        | 8.02            |
| 2.20i    | Cancer screening coverage - breast cancer                                                         | 2013    | 78.6           | 76.3          | 58.2           | 0        | 84.5            |
| 2.20ii   | Cancer screening coverage - cervical cancer                                                       | 2013    | 75.3           | 73.9          | 58.6           | О        | 79.9            |
| 2.21vii  | Access to non-cancer screening programmes - diabetic retinopathy                                  | 2011/12 | 75.0           | 80.9          | 66.7           | 0        | 95.0            |
| 2.22i    | Take up of NHS Health Check Programme by those eligible - health check offered                    | 2012/13 | 28.9           | 16.5          | 0.7            | 0        | 42.5            |
| 2.22ii   | Take up of NHS Health Check programme by those eligible - health check take up                    | 2012/13 | 35.8           | 49.1          | 7.7            | •        | 100.0           |
| 2.23i    | Self-reported well-being - people with a low satisfaction score                                   | 2011/12 | 25.3           | 24.3          | 14.6           | 0        | 30.5            |
| 2.23ii   | Self-reported well-being - people with a low worthwhile score                                     | 2011/12 | 19.1           | 20.1          | 12.8           | 0        | 25.4            |
| 2.23iii  | Self-reported well-being - people with a low happiness score                                      | 2011/12 | 30.9           | 29.0          | 19.2           | O        | 36.6            |
| 2.23iv   | Self-reported well-being - people with a high anxiety score                                       | 2011/12 | 39.9           | 40.1          | 34.4           | •        | 48.3            |
| 2.24i    | Injuries due to falls in people aged 65 and over (Persons)                                        | 2011/12 | 1672           | 1665          | 1,070          | •        | 2,985           |
| 2.24i    | Injuries due to falls in people aged 65 and over (males/females) - Male                           | 2011/12 | 1341           | 1302          | 704            | 0        | 2,535           |
| 2.24i    | Injuries due to falls in people aged 65 and over (males/females) - Female                         | 2011/12 | 2003           | 2028          | 1,298          | •        | 3,713           |
| 2.24ii   | Injuries due to falls in people aged 65 and over - aged 65-79                                     | 2011/12 | 966            | 941           | 545            | 0        | 1,726           |
| 2.24iii  | Injuries due to falls in people aged 65 and over - aged 80+                                       | 2011/12 | 4847           | 4924          | 2,892          | •        | 8,965           |