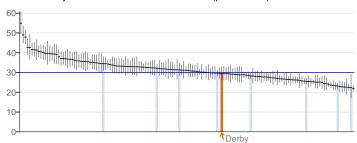

| Health <sub>I</sub> | protection                                                                                | Period    | Local<br>value | Eng.<br>value | Eng.<br>lowest | Range    | Eng.<br>highest |
|---------------------|-------------------------------------------------------------------------------------------|-----------|----------------|---------------|----------------|----------|-----------------|
| 3.01                | Fraction of mortality attributable to particulate air pollution                           | 2011      | 5.57           | 5.36          | 2.99           | 0        | 8.32            |
| 3.02i               | Chlamydia diagnoses (15-24 year olds) - Old NCSP data                                     | 2011      | 2528           | 2125          | 783            | 0        | 5,995           |
| 3.02ii              | Chlamydia diagnoses (15-24 year olds) - CTAD                                              | 2012      | 2351           | 1979          | 703            | 0        | 6,132           |
| 3.02ii              | Chlamydia diagnoses (15-24 year olds) - CTAD - Male                                       | 2012      | 1616           | 1368          | 383            | 0        | 4,364           |
| 3.02ii              | Chlamydia diagnoses (15-24 year olds) - CTAD - Female                                     | 2012      | 3075           | 2568          | 987            | 0        | 7,314           |
| 3.03i               | Population vaccination coverage - Hepatitis B (1 year old)                                | 2011/12   | 100            | -             | -              |          | -               |
| 3.03i               | Population vaccination coverage - Hepatitis B (2 years old)                               | 2011/12   | 80.0           | -             | -              |          | -               |
| 3.03iii             | Population vaccination coverage - Dtap / IPV / Hib (1 year old)                           | 2011/12   | 96.0           | 94.7          | 84.9           | 0        | 98.8            |
| 3.03iii             | Population vaccination coverage - Dtap / IPV / Hib (2 years old)                          | 2011/12   | 98.6           | 96.1          | 85.7           | 0        | 98.8            |
| 3.03iv              | Population vaccination coverage - MenC                                                    | 2011/12   | 94.4           | 93.9          | 81.4           | O        | 98.6            |
| 3.03v               | Population vaccination coverage - PCV                                                     | 2011/12   | 94.6           | 94.2          | 83.8           | <b>O</b> | 98.6            |
| 3.03vi              | Population vaccination coverage - Hib / MenC booster (2 years old)                        | 2011/12   | 95.2           | 92.3          | 75.7           | 0        | 97.3            |
| 3.03vi              | Population vaccination coverage - Hib / Men C booster (5 years)                           | 2011/12   | 94.3           | 88.6          | 0.0            | 0        | 97.6            |
| 3.03vii             | Population vaccination coverage - PCV booster                                             | 2011/12   | 93.8           | 91.5          | 74.7           | 0        | 97.0            |
| 3.03viii            | Population vaccination coverage - MMR for one dose (2 years old)                          | 2011/12   | 93.4           | 91.2          | 78.7           | 0        | 97.2            |
| 3.03ix              | Population vaccination coverage - MMR for one dose (5 years old)                          | 2011/12   | 96.0           | 92.9          | 79.8           | 0        | 98.0            |
| 3.03x               | Population vaccination coverage - MMR for two doses (5 years old)                         | 2011/12   | 90.0           | 86.0          | 69.7           | 0        | 95.3            |
| 3.03xii             | Population vaccination coverage - HPV                                                     | 2011/12   | 93.1           | 86.8          | 62.3           | 0        | 97.2            |
| 3.03xiii            | Population vaccination coverage - PPV                                                     | 2011/12   | 74.5           | 68.3          | 52.8           | 0        | 76.6            |
| 3.03xiv             | Population vaccination coverage - Flu (aged 65+)                                          | 2011/12   | 76.0           | 74.0          | 64.8           | 0        | 81.5            |
| 3.03xv              | Population vaccination coverage - Flu (at risk individuals)                               | 2011/12   | 50.8           | 51.6          | 43.4           | 0        | 66.3            |
| 3.04                | People presenting with HIV at a late stage of infection                                   | 2009 - 11 | 51.9           | 50.0          | 0.0            | 0        | 75.0            |
| 3.05i               | Treatment completion for TB                                                               | 2012      | 78.2           | 82.8          | 22.6           | 0        | 100.0           |
| 3.05ii              | Incidence of TB                                                                           | 2010 - 12 | 17.3           | 15.1          | 0.0            | •        | 112.3           |
| 3.06                | Public sector organisations with a board approved sustainable development management plan | 2011/12   | 100            | 84.1          | 20             | O        | 100             |