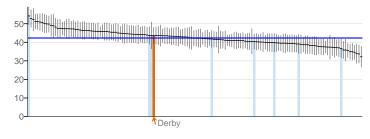

| Health <sub>I</sub> | protection                                                                                | Period    | Local<br>value | Eng.<br>value | Eng.<br>lowest | Range    | Eng.<br>highest |
|---------------------|-------------------------------------------------------------------------------------------|-----------|----------------|---------------|----------------|----------|-----------------|
| 3.01                | Fraction of mortality attributable to particulate air pollution                           | 2011      | 5.57           | 5.36          | 2.99           | 0        | 8.32            |
| 3.02i               | Chlamydia diagnoses (15-24 year olds) - Old NCSP data                                     | 2011      | 2528           | 2125          | 783            | 0        | 5,995           |
| 3.02ii              | Chlamydia diagnoses (15-24 year olds) - CTAD                                              | 2012      | 2351           | 1979          | 703            | 0        | 6,132           |
| 3.02ii              | Chlamydia diagnoses (15-24 year olds) - CTAD - Male                                       | 2012      | 1616           | 1368          | 383            | 0        | 4,364           |
| 3.02ii              | Chlamydia diagnoses (15-24 year olds) - CTAD - Female                                     | 2012      | 3075           | 2568          | 987            | 0        | 7,314           |
| 3.03i               | Population vaccination coverage - Hepatitis B (1 year old)                                | 2011/12   | 100            | -             | -              |          | -               |
| 3.03i               | Population vaccination coverage - Hepatitis B (2 years old)                               | 2011/12   | 80.0           | -             | -              |          | -               |
| 3.03iii             | Population vaccination coverage - Dtap / IPV / Hib (1 year old)                           | 2011/12   | 96.0           | 94.7          | 84.9           | 0        | 98.8            |
| 3.03iii             | Population vaccination coverage - Dtap / IPV / Hib (2 years old)                          | 2011/12   | 98.6           | 96.1          | 85.7           | 0        | 98.8            |
| 3.03iv              | Population vaccination coverage - MenC                                                    | 2011/12   | 94.4           | 93.9          | 81.4           | O        | 98.6            |
| 3.03v               | Population vaccination coverage - PCV                                                     | 2011/12   | 94.6           | 94.2          | 83.8           | <b>O</b> | 98.6            |
| 3.03vi              | Population vaccination coverage - Hib / MenC booster (2 years old)                        | 2011/12   | 95.2           | 92.3          | 75.7           | 0        | 97.3            |
| 3.03vi              | Population vaccination coverage - Hib / Men C booster (5 years)                           | 2011/12   | 94.3           | 88.6          | 0.0            | 0        | 97.6            |
| 3.03vii             | Population vaccination coverage - PCV booster                                             | 2011/12   | 93.8           | 91.5          | 74.7           | 0        | 97.0            |
| 3.03viii            | Population vaccination coverage - MMR for one dose (2 years old)                          | 2011/12   | 93.4           | 91.2          | 78.7           | 0        | 97.2            |
| 3.03ix              | Population vaccination coverage - MMR for one dose (5 years old)                          | 2011/12   | 96.0           | 92.9          | 79.8           | 0        | 98.0            |
| 3.03x               | Population vaccination coverage - MMR for two doses (5 years old)                         | 2011/12   | 90.0           | 86.0          | 69.7           | 0        | 95.3            |
| 3.03xii             | Population vaccination coverage - HPV                                                     | 2011/12   | 93.1           | 86.8          | 62.3           | 0        | 97.2            |
| 3.03xiii            | Population vaccination coverage - PPV                                                     | 2011/12   | 74.5           | 68.3          | 52.8           | 0        | 76.6            |
| 3.03xiv             | Population vaccination coverage - Flu (aged 65+)                                          | 2011/12   | 76.0           | 74.0          | 64.8           | 0        | 81.5            |
| 3.03xv              | Population vaccination coverage - Flu (at risk individuals)                               | 2011/12   | 50.8           | 51.6          | 43.4           | 0        | 66.3            |
| 3.04                | People presenting with HIV at a late stage of infection                                   | 2009 - 11 | 51.9           | 50.0          | 0.0            | 0        | 75.0            |
| 3.05i               | Treatment completion for TB                                                               | 2012      | 78.2           | 82.8          | 22.6           | 0        | 100.0           |
| 3.05ii              | Incidence of TB                                                                           | 2010 - 12 | 17.3           | 15.1          | 0.0            | •        | 112.3           |
| 3.06                | Public sector organisations with a board approved sustainable development management plan | 2011/12   | 100            | 84.1          | 20             | O        | 100             |