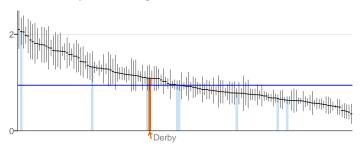

| Wider d | eterminants of health                                                                                                    | Period                    | Local<br>value | Eng.<br>value | Eng.<br>lowest | Ra | nge | Eng.<br>highest |
|---------|--------------------------------------------------------------------------------------------------------------------------|---------------------------|----------------|---------------|----------------|----|-----|-----------------|
| 1.01ii  | Children in poverty (under 16s)                                                                                          | 2011                      | 24.3           | 20.6          | 6.9            |    | 0   | 43.6            |
| 1.03    | Pupil absence                                                                                                            | 2011/12                   | 5.28           | 5.11          | 4.30           |    | 0   | 6.66            |
| 1.04i   | First time entrants to the youth justice system                                                                          | 2012                      | 694            | 537           | 151            |    | 0   | 1,427           |
| 1.05    | 16-18 year olds not in education employment or training                                                                  | 2012                      | 7.7            | 5.8           | 2.0            |    | 0   | 10.5            |
| 1.06i   | Adults with a learning disability who live in stable and appropriate accommodation                                       | 2011/12                   | 73.7           | 70.0          | 30.9           |    | 0   | 93.8            |
| 1.06ii  | Adults in contact with secondary mental health services who live in stable and appropriate accommodation                 | 2010/11                   | 74.9           | 66.8          | 1.3            |    | 0   | 92.8            |
| 1.08i   | Gap in the employment rate between those with a long-term health condition and the overall employment rate               | 2012                      | 5.5            | 7.1           | -5.3           | O  |     | 21.7            |
| 1.08ii  | Gap in the employment rate between those with a learning disability and the overall employment rate                      | 2011/12                   | 65.1           | 63.2          | 40.2           |    | 0   | 73.1            |
| 1.09i   | Sickness absence - The percentage of employees who had at least one day off in the previous week                         | 2009 - 11                 | 0.6            | 2.2           | 0.6 (          | )  |     | 3.5             |
| 1.09ii  | Sickness absence - The percent of working days lost due to sickness absence                                              | 2009 - 11                 | 0.4            | 1.5           | 0.3            | 0  |     | 2.7             |
| 1.10    | Killed and seriously injured casualties on England's roads                                                               | 2010 - 12                 | 35.3           | 40.5          | 16.9           | 0  |     | 81.8            |
| 1.12i   | Violent crime (including sexual violence) - hospital admissions for violence                                             | 2009/10 -<br>11/12        | 102.0          | 67.7          | 9.9            |    | 0   | 213.5           |
| 1.12ii  | Violent crime (including sexual violence) - violence offences                                                            | 2012/13                   | 14.8           | 10.6          | 4.1            |    | 0   | 27.1            |
| 1.13i   | Re-offending levels - percentage of offenders who re-offend                                                              | 2010                      | 28.6           | 26.8          | 17.3           |    | 0   | 36.3            |
| 1.13ii  | Re-offending levels - average number of re-offences per offender                                                         | 2010                      | 0.85           | 0.77          | 0.41           |    | 0   | 1.25            |
| 1.14i   | The percentage of the population affected by noise -<br>Number of complaints about noise                                 | 2011/12                   | 3.9            | 7.5           | 2.5            | C  |     | 58.4            |
| 1.14ii  | The percentage of the population exposed to road, rail and air transport noise of 65dB(A) or more, during the daytime    | 2006/07                   | 5.6            | 5.4           | 0.3            |    |     | 29.8            |
| 1.14iii | The percentage of the population exposed to road, rail and air transport noise of 55 dB(A) or more during the night-time | 2006/07                   | 9.3            | 12.8          | 0.8            | C  |     | 57.5            |
| 1.15i   | Statutory homelessness - homelessness acceptances                                                                        | 2011/12                   | 1.6            | 2.3           | 0.2            | 0  |     | 9.7             |
| 1.15ii  | Statutory homelessness - households in temporary accommodation                                                           | 2011/12                   | 0.3            | 2.3           | 0.0            |    | )   | 32.4            |
| 1.16    | Utilisation of outdoor space for exercise/health reasons                                                                 | Mar 2012<br>- Feb<br>2013 | 8.5 \$         | 15.3          | 0.5            | 0  |     | 41.2            |
| 1.17    | Fuel Poverty                                                                                                             | 2011                      | 14.6           | 10.9          | 3.8            |    | 0   | 18.0            |
| 1.18i   | Social Isolation: % of adult social care users who have as much social contact as they would like                        | 2011/12                   | 43.6           | 42.3          | 32.2           |    | 0   | 54.2            |