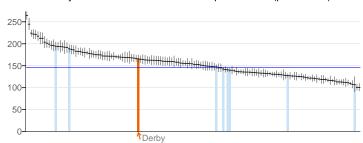

\$: there is a note associated with this value - see end of document for details

| Health i | mprovement                                                                                        | Period  | Local<br>value | Eng.<br>value | Eng.<br>lowest | Range    | Eng.<br>highest |
|----------|---------------------------------------------------------------------------------------------------|---------|----------------|---------------|----------------|----------|-----------------|
| 2.01     | Low birth weight of term babies                                                                   | 2011    | 3.83           | 2.85          | 1.60           | 0        | 5.30            |
| 2.02i    | Breastfeeding - Breastfeeding initiation                                                          | 2011/12 | 73.1           | 74.0          | 41.8           | 0        | 94.3            |
| 2.02ii   | Breastfeeding - Breastfeeding prevalence at 6-8 weeks after birth                                 | 2011/12 | 39.4           | 47.2          | 19.7           | 0        | 82.8            |
| 2.03     | Smoking status at time of delivery                                                                | 2011/12 | 15.2           | 13.2          | 2.9            | 0        | 29.7            |
| 2.04     | Under 18 conceptions                                                                              | 2011    | 41.4           | 30.7          | 9.4            | 0        | 58.1            |
| 2.06i    | Excess weight in 4-5 and 10-11 year olds - 4-5 year olds                                          | 2011/12 | 20.9           | 22.6          | 16.1           | •        | 30.0            |
| 2.06ii   | Excess weight in 4-5 and 10-11 year olds - 10-11 year olds                                        | 2011/12 | 33.5           | 33.9          | 26.6           | 0        | 42.8            |
| 2.07i    | Hospital admissions caused by unintentional and deliberate injuries in children (aged 0-14 years) | 2011/12 | 98.1           | 118.2         | 68.7           | 0        | 211.4           |
| 2.07ii   | Hospital admissions caused by unintentional and deliberate injuries in young people (aged 15-24)  | 2011/12 | 160.1          | 144.7         | 71.6           | 0        | 278.7           |
| 2.08     | Emotional well-being of looked after children                                                     | 2011/12 | 16.9           | 13.8          | 9.5            | 0        | 20.1            |
| 2.13i    | Percentage of physically active and inactive adults - active adults                               | 2012    | 55.9           | 56.0          | 43.8           | •        | 68.5            |
| 2.13ii   | Percentage of active and inactive adults - inactive adults                                        | 2012    | 28.5           | 28.5          | 18.2           | <b>•</b> | 40.2            |
| 2.14     | Smoking prevalence - adults (over 18s)                                                            | 2011/12 | 19.5           | 20.0          | 13.2           | O        | 29.3            |
| 2.15i    | Successful completion of drug treatment - opiate users                                            | 2012    | 11.1           | 8.2           | 3.8            | 0        | 17.6            |
| 2.15ii   | Successful completion of drug treatment - non-opiate users                                        | 2012    | 26.3           | 40.2          | 17.4           | 0        | 68.4            |
| 2.17     | Recorded diabetes                                                                                 | 2011/12 | 6.75           | 5.76          | 3.60           | 0        | 8.02            |
| 2.20i    | Cancer screening coverage - breast cancer                                                         | 2013    | 78.6           | 76.3          | 58.2           | 0        | 84.5            |
| 2.20ii   | Cancer screening coverage - cervical cancer                                                       | 2013    | 75.3           | 73.9          | 58.6           | О        | 79.9            |
| 2.21vii  | Access to non-cancer screening programmes - diabetic retinopathy                                  | 2011/12 | 75.0           | 80.9          | 66.7           | 0        | 95.0            |
| 2.22i    | Take up of NHS Health Check Programme by those eligible - health check offered                    | 2012/13 | 28.9           | 16.5          | 0.7            | 0        | 42.5            |
| 2.22ii   | Take up of NHS Health Check programme by those eligible - health check take up                    | 2012/13 | 35.8           | 49.1          | 7.7            | •        | 100.0           |
| 2.23i    | Self-reported well-being - people with a low satisfaction score                                   | 2011/12 | 25.3           | 24.3          | 14.6           | 0        | 30.5            |
| 2.23ii   | Self-reported well-being - people with a low worthwhile score                                     | 2011/12 | 19.1           | 20.1          | 12.8           | 0        | 25.4            |
| 2.23iii  | Self-reported well-being - people with a low happiness score                                      | 2011/12 | 30.9           | 29.0          | 19.2           | O        | 36.6            |
| 2.23iv   | Self-reported well-being - people with a high anxiety score                                       | 2011/12 | 39.9           | 40.1          | 34.4           | •        | 48.3            |
| 2.24i    | Injuries due to falls in people aged 65 and over (Persons)                                        | 2011/12 | 1672           | 1665          | 1,070          | •        | 2,985           |
| 2.24i    | Injuries due to falls in people aged 65 and over (males/females) - Male                           | 2011/12 | 1341           | 1302          | 704            | 0        | 2,535           |
| 2.24i    | Injuries due to falls in people aged 65 and over (males/females) - Female                         | 2011/12 | 2003           | 2028          | 1,298          | •        | 3,713           |
| 2.24ii   | Injuries due to falls in people aged 65 and over - aged 65-79                                     | 2011/12 | 966            | 941           | 545            | 0        | 1,726           |
| 2.24iii  | Injuries due to falls in people aged 65 and over - aged 80+                                       | 2011/12 | 4847           | 4924          | 2,892          | •        | 8,965           |