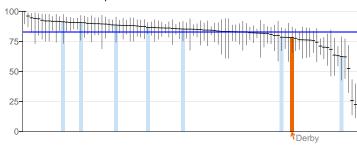

| Wider d | eterminants of health                                                                                                    | Period                    | Local<br>value | Eng.<br>value | Eng.<br>lowest | Ra | nge | Eng.<br>highest |
|---------|--------------------------------------------------------------------------------------------------------------------------|---------------------------|----------------|---------------|----------------|----|-----|-----------------|
| 1.01ii  | Children in poverty (under 16s)                                                                                          | 2011                      | 24.3           | 20.6          | 6.9            |    | 0   | 43.6            |
| 1.03    | Pupil absence                                                                                                            | 2011/12                   | 5.28           | 5.11          | 4.30           |    | 0   | 6.66            |
| 1.04i   | First time entrants to the youth justice system                                                                          | 2012                      | 694            | 537           | 151            |    | 0   | 1,427           |
| 1.05    | 16-18 year olds not in education employment or training                                                                  | 2012                      | 7.7            | 5.8           | 2.0            |    | 0   | 10.5            |
| 1.06i   | Adults with a learning disability who live in stable and appropriate accommodation                                       | 2011/12                   | 73.7           | 70.0          | 30.9           |    | 0   | 93.8            |
| 1.06ii  | Adults in contact with secondary mental health services who live in stable and appropriate accommodation                 | 2010/11                   | 74.9           | 66.8          | 1.3            |    | 0   | 92.8            |
| 1.08i   | Gap in the employment rate between those with a long-term health condition and the overall employment rate               | 2012                      | 5.5            | 7.1           | -5.3           | O  |     | 21.7            |
| 1.08ii  | Gap in the employment rate between those with a learning disability and the overall employment rate                      | 2011/12                   | 65.1           | 63.2          | 40.2           |    | 0   | 73.1            |
| 1.09i   | Sickness absence - The percentage of employees who had at least one day off in the previous week                         | 2009 - 11                 | 0.6            | 2.2           | 0.6 (          | )  |     | 3.5             |
| 1.09ii  | Sickness absence - The percent of working days lost due to sickness absence                                              | 2009 - 11                 | 0.4            | 1.5           | 0.3            | 0  |     | 2.7             |
| 1.10    | Killed and seriously injured casualties on England's roads                                                               | 2010 - 12                 | 35.3           | 40.5          | 16.9           | 0  |     | 81.8            |
| 1.12i   | Violent crime (including sexual violence) - hospital admissions for violence                                             | 2009/10 -<br>11/12        | 102.0          | 67.7          | 9.9            |    | 0   | 213.5           |
| 1.12ii  | Violent crime (including sexual violence) - violence offences                                                            | 2012/13                   | 14.8           | 10.6          | 4.1            |    | 0   | 27.1            |
| 1.13i   | Re-offending levels - percentage of offenders who re-offend                                                              | 2010                      | 28.6           | 26.8          | 17.3           |    | 0   | 36.3            |
| 1.13ii  | Re-offending levels - average number of re-offences per offender                                                         | 2010                      | 0.85           | 0.77          | 0.41           |    | 0   | 1.25            |
| 1.14i   | The percentage of the population affected by noise -<br>Number of complaints about noise                                 | 2011/12                   | 3.9            | 7.5           | 2.5            | C  |     | 58.4            |
| 1.14ii  | The percentage of the population exposed to road, rail and air transport noise of 65dB(A) or more, during the daytime    | 2006/07                   | 5.6            | 5.4           | 0.3            |    |     | 29.8            |
| 1.14iii | The percentage of the population exposed to road, rail and air transport noise of 55 dB(A) or more during the night-time | 2006/07                   | 9.3            | 12.8          | 0.8            | C  |     | 57.5            |
| 1.15i   | Statutory homelessness - homelessness acceptances                                                                        | 2011/12                   | 1.6            | 2.3           | 0.2            | 0  |     | 9.7             |
| 1.15ii  | Statutory homelessness - households in temporary accommodation                                                           | 2011/12                   | 0.3            | 2.3           | 0.0            |    | )   | 32.4            |
| 1.16    | Utilisation of outdoor space for exercise/health reasons                                                                 | Mar 2012<br>- Feb<br>2013 | 8.5 \$         | 15.3          | 0.5            | 0  |     | 41.2            |
| 1.17    | Fuel Poverty                                                                                                             | 2011                      | 14.6           | 10.9          | 3.8            |    | 0   | 18.0            |
| 1.18i   | Social Isolation: % of adult social care users who have as much social contact as they would like                        | 2011/12                   | 43.6           | 42.3          | 32.2           |    | 0   | 54.2            |