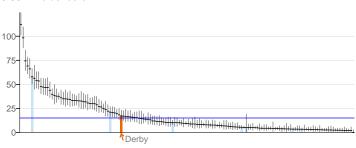

\$: there is a note associated with this value - see end of document for details

| Health i | mprovement                                                                                        | Period  | Local<br>value | Eng.<br>value | Eng.<br>lowest | Range    | Eng.<br>highest |
|----------|---------------------------------------------------------------------------------------------------|---------|----------------|---------------|----------------|----------|-----------------|
| 2.01     | Low birth weight of term babies                                                                   | 2011    | 3.83           | 2.85          | 1.60           | 0        | 5.30            |
| 2.02i    | Breastfeeding - Breastfeeding initiation                                                          | 2011/12 | 73.1           | 74.0          | 41.8           | 0        | 94.3            |
| 2.02ii   | Breastfeeding - Breastfeeding prevalence at 6-8 weeks after birth                                 | 2011/12 | 39.4           | 47.2          | 19.7           | 0        | 82.8            |
| 2.03     | Smoking status at time of delivery                                                                | 2011/12 | 15.2           | 13.2          | 2.9            | 0        | 29.7            |
| 2.04     | Under 18 conceptions                                                                              | 2011    | 41.4           | 30.7          | 9.4            | 0        | 58.1            |
| 2.06i    | Excess weight in 4-5 and 10-11 year olds - 4-5 year olds                                          | 2011/12 | 20.9           | 22.6          | 16.1           | •        | 30.0            |
| 2.06ii   | Excess weight in 4-5 and 10-11 year olds - 10-11 year olds                                        | 2011/12 | 33.5           | 33.9          | 26.6           | 0        | 42.8            |
| 2.07i    | Hospital admissions caused by unintentional and deliberate injuries in children (aged 0-14 years) | 2011/12 | 98.1           | 118.2         | 68.7           | 0        | 211.4           |
| 2.07ii   | Hospital admissions caused by unintentional and deliberate injuries in young people (aged 15-24)  | 2011/12 | 160.1          | 144.7         | 71.6           | 0        | 278.7           |
| 2.08     | Emotional well-being of looked after children                                                     | 2011/12 | 16.9           | 13.8          | 9.5            | 0        | 20.1            |
| 2.13i    | Percentage of physically active and inactive adults - active adults                               | 2012    | 55.9           | 56.0          | 43.8           | •        | 68.5            |
| 2.13ii   | Percentage of active and inactive adults - inactive adults                                        | 2012    | 28.5           | 28.5          | 18.2           | <b>•</b> | 40.2            |
| 2.14     | Smoking prevalence - adults (over 18s)                                                            | 2011/12 | 19.5           | 20.0          | 13.2           | O        | 29.3            |
| 2.15i    | Successful completion of drug treatment - opiate users                                            | 2012    | 11.1           | 8.2           | 3.8            | 0        | 17.6            |
| 2.15ii   | Successful completion of drug treatment - non-opiate users                                        | 2012    | 26.3           | 40.2          | 17.4           | 0        | 68.4            |
| 2.17     | Recorded diabetes                                                                                 | 2011/12 | 6.75           | 5.76          | 3.60           | 0        | 8.02            |
| 2.20i    | Cancer screening coverage - breast cancer                                                         | 2013    | 78.6           | 76.3          | 58.2           | 0        | 84.5            |
| 2.20ii   | Cancer screening coverage - cervical cancer                                                       | 2013    | 75.3           | 73.9          | 58.6           | О        | 79.9            |
| 2.21vii  | Access to non-cancer screening programmes - diabetic retinopathy                                  | 2011/12 | 75.0           | 80.9          | 66.7           | 0        | 95.0            |
| 2.22i    | Take up of NHS Health Check Programme by those eligible - health check offered                    | 2012/13 | 28.9           | 16.5          | 0.7            | 0        | 42.5            |
| 2.22ii   | Take up of NHS Health Check programme by those eligible - health check take up                    | 2012/13 | 35.8           | 49.1          | 7.7            | •        | 100.0           |
| 2.23i    | Self-reported well-being - people with a low satisfaction score                                   | 2011/12 | 25.3           | 24.3          | 14.6           | 0        | 30.5            |
| 2.23ii   | Self-reported well-being - people with a low worthwhile score                                     | 2011/12 | 19.1           | 20.1          | 12.8           | 0        | 25.4            |
| 2.23iii  | Self-reported well-being - people with a low happiness score                                      | 2011/12 | 30.9           | 29.0          | 19.2           | O        | 36.6            |
| 2.23iv   | Self-reported well-being - people with a high anxiety score                                       | 2011/12 | 39.9           | 40.1          | 34.4           | •        | 48.3            |
| 2.24i    | Injuries due to falls in people aged 65 and over (Persons)                                        | 2011/12 | 1672           | 1665          | 1,070          | •        | 2,985           |
| 2.24i    | Injuries due to falls in people aged 65 and over (males/females) - Male                           | 2011/12 | 1341           | 1302          | 704            | 0        | 2,535           |
| 2.24i    | Injuries due to falls in people aged 65 and over (males/females) - Female                         | 2011/12 | 2003           | 2028          | 1,298          | •        | 3,713           |
| 2.24ii   | Injuries due to falls in people aged 65 and over - aged 65-79                                     | 2011/12 | 966            | 941           | 545            | 0        | 1,726           |
| 2.24iii  | Injuries due to falls in people aged 65 and over - aged 80+                                       | 2011/12 | 4847           | 4924          | 2,892          | •        | 8,965           |