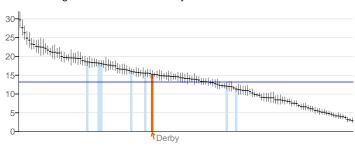

| Health <sub>I</sub> | protection                                                                                | Period    | Local<br>value | Eng.<br>value | Eng.<br>lowest | Range    | Eng.<br>highest |
|---------------------|-------------------------------------------------------------------------------------------|-----------|----------------|---------------|----------------|----------|-----------------|
| 3.01                | Fraction of mortality attributable to particulate air pollution                           | 2011      | 5.57           | 5.36          | 2.99           | 0        | 8.32            |
| 3.02i               | Chlamydia diagnoses (15-24 year olds) - Old NCSP data                                     | 2011      | 2528           | 2125          | 783            | 0        | 5,995           |
| 3.02ii              | Chlamydia diagnoses (15-24 year olds) - CTAD                                              | 2012      | 2351           | 1979          | 703            | 0        | 6,132           |
| 3.02ii              | Chlamydia diagnoses (15-24 year olds) - CTAD - Male                                       | 2012      | 1616           | 1368          | 383            | 0        | 4,364           |
| 3.02ii              | Chlamydia diagnoses (15-24 year olds) - CTAD - Female                                     | 2012      | 3075           | 2568          | 987            | 0        | 7,314           |
| 3.03i               | Population vaccination coverage - Hepatitis B (1 year old)                                | 2011/12   | 100            | -             | -              |          | -               |
| 3.03i               | Population vaccination coverage - Hepatitis B (2 years old)                               | 2011/12   | 80.0           | -             | -              |          | -               |
| 3.03iii             | Population vaccination coverage - Dtap / IPV / Hib (1 year old)                           | 2011/12   | 96.0           | 94.7          | 84.9           | 0        | 98.8            |
| 3.03iii             | Population vaccination coverage - Dtap / IPV / Hib (2 years old)                          | 2011/12   | 98.6           | 96.1          | 85.7           | 0        | 98.8            |
| 3.03iv              | Population vaccination coverage - MenC                                                    | 2011/12   | 94.4           | 93.9          | 81.4           | O        | 98.6            |
| 3.03v               | Population vaccination coverage - PCV                                                     | 2011/12   | 94.6           | 94.2          | 83.8           | <b>O</b> | 98.6            |
| 3.03vi              | Population vaccination coverage - Hib / MenC booster (2 years old)                        | 2011/12   | 95.2           | 92.3          | 75.7           | 0        | 97.3            |
| 3.03vi              | Population vaccination coverage - Hib / Men C booster (5 years)                           | 2011/12   | 94.3           | 88.6          | 0.0            | 0        | 97.6            |
| 3.03vii             | Population vaccination coverage - PCV booster                                             | 2011/12   | 93.8           | 91.5          | 74.7           | 0        | 97.0            |
| 3.03viii            | Population vaccination coverage - MMR for one dose (2 years old)                          | 2011/12   | 93.4           | 91.2          | 78.7           | 0        | 97.2            |
| 3.03ix              | Population vaccination coverage - MMR for one dose (5 years old)                          | 2011/12   | 96.0           | 92.9          | 79.8           | 0        | 98.0            |
| 3.03x               | Population vaccination coverage - MMR for two doses (5 years old)                         | 2011/12   | 90.0           | 86.0          | 69.7           | 0        | 95.3            |
| 3.03xii             | Population vaccination coverage - HPV                                                     | 2011/12   | 93.1           | 86.8          | 62.3           | 0        | 97.2            |
| 3.03xiii            | Population vaccination coverage - PPV                                                     | 2011/12   | 74.5           | 68.3          | 52.8           | 0        | 76.6            |
| 3.03xiv             | Population vaccination coverage - Flu (aged 65+)                                          | 2011/12   | 76.0           | 74.0          | 64.8           | 0        | 81.5            |
| 3.03xv              | Population vaccination coverage - Flu (at risk individuals)                               | 2011/12   | 50.8           | 51.6          | 43.4           | 0        | 66.3            |
| 3.04                | People presenting with HIV at a late stage of infection                                   | 2009 - 11 | 51.9           | 50.0          | 0.0            | 0        | 75.0            |
| 3.05i               | Treatment completion for TB                                                               | 2012      | 78.2           | 82.8          | 22.6           | 0        | 100.0           |
| 3.05ii              | Incidence of TB                                                                           | 2010 - 12 | 17.3           | 15.1          | 0.0            | •        | 112.3           |
| 3.06                | Public sector organisations with a board approved sustainable development management plan | 2011/12   | 100            | 84.1          | 20             | O        | 100             |