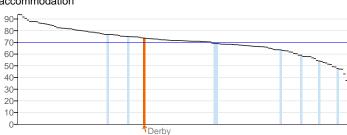

| Wider d | eterminants of health                                                                                                    | Period                    | Local<br>value | Eng.<br>value | Eng.<br>lowest | Ra | nge | Eng.<br>highest |
|---------|--------------------------------------------------------------------------------------------------------------------------|---------------------------|----------------|---------------|----------------|----|-----|-----------------|
| 1.01ii  | Children in poverty (under 16s)                                                                                          | 2011                      | 24.3           | 20.6          | 6.9            |    | 0   | 43.6            |
| 1.03    | Pupil absence                                                                                                            | 2011/12                   | 5.28           | 5.11          | 4.30           |    | 0   | 6.66            |
| 1.04i   | First time entrants to the youth justice system                                                                          | 2012                      | 694            | 537           | 151            |    | 0   | 1,427           |
| 1.05    | 16-18 year olds not in education employment or training                                                                  | 2012                      | 7.7            | 5.8           | 2.0            |    | 0   | 10.5            |
| 1.06i   | Adults with a learning disability who live in stable and appropriate accommodation                                       | 2011/12                   | 73.7           | 70.0          | 30.9           |    | 0   | 93.8            |
| 1.06ii  | Adults in contact with secondary mental health services who live in stable and appropriate accommodation                 | 2010/11                   | 74.9           | 66.8          | 1.3            |    | 0   | 92.8            |
| 1.08i   | Gap in the employment rate between those with a long-term health condition and the overall employment rate               | 2012                      | 5.5            | 7.1           | -5.3           | O  |     | 21.7            |
| 1.08ii  | Gap in the employment rate between those with a learning disability and the overall employment rate                      | 2011/12                   | 65.1           | 63.2          | 40.2           |    | 0   | 73.1            |
| 1.09i   | Sickness absence - The percentage of employees who had at least one day off in the previous week                         | 2009 - 11                 | 0.6            | 2.2           | 0.6 (          | )  |     | 3.5             |
| 1.09ii  | Sickness absence - The percent of working days lost due to sickness absence                                              | 2009 - 11                 | 0.4            | 1.5           | 0.3            | 0  |     | 2.7             |
| 1.10    | Killed and seriously injured casualties on England's roads                                                               | 2010 - 12                 | 35.3           | 40.5          | 16.9           | 0  |     | 81.8            |
| 1.12i   | Violent crime (including sexual violence) - hospital admissions for violence                                             | 2009/10 -<br>11/12        | 102.0          | 67.7          | 9.9            |    | 0   | 213.5           |
| 1.12ii  | Violent crime (including sexual violence) - violence offences                                                            | 2012/13                   | 14.8           | 10.6          | 4.1            |    | 0   | 27.1            |
| 1.13i   | Re-offending levels - percentage of offenders who re-offend                                                              | 2010                      | 28.6           | 26.8          | 17.3           |    | 0   | 36.3            |
| 1.13ii  | Re-offending levels - average number of re-offences per offender                                                         | 2010                      | 0.85           | 0.77          | 0.41           |    | 0   | 1.25            |
| 1.14i   | The percentage of the population affected by noise -<br>Number of complaints about noise                                 | 2011/12                   | 3.9            | 7.5           | 2.5            | C  |     | 58.4            |
| 1.14ii  | The percentage of the population exposed to road, rail and air transport noise of 65dB(A) or more, during the daytime    | 2006/07                   | 5.6            | 5.4           | 0.3            |    |     | 29.8            |
| 1.14iii | The percentage of the population exposed to road, rail and air transport noise of 55 dB(A) or more during the night-time | 2006/07                   | 9.3            | 12.8          | 0.8            | C  |     | 57.5            |
| 1.15i   | Statutory homelessness - homelessness acceptances                                                                        | 2011/12                   | 1.6            | 2.3           | 0.2            | 0  |     | 9.7             |
| 1.15ii  | Statutory homelessness - households in temporary accommodation                                                           | 2011/12                   | 0.3            | 2.3           | 0.0            |    | )   | 32.4            |
| 1.16    | Utilisation of outdoor space for exercise/health reasons                                                                 | Mar 2012<br>- Feb<br>2013 | 8.5 \$         | 15.3          | 0.5            | 0  |     | 41.2            |
| 1.17    | Fuel Poverty                                                                                                             | 2011                      | 14.6           | 10.9          | 3.8            |    | 0   | 18.0            |
| 1.18i   | Social Isolation: % of adult social care users who have as much social contact as they would like                        | 2011/12                   | 43.6           | 42.3          | 32.2           |    | 0   | 54.2            |