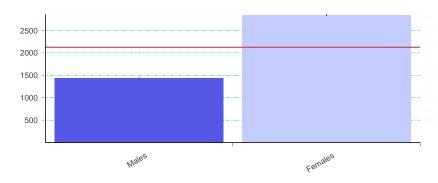

Decile 2                  |   | 29.00 | 28.60 | 29.40 |
| Decile 3                  |   | 30.30 | 29.90 | 30.70 |
| Decile 4                  |   | 31.10 | 30.70 | 31.60 |
| Decile 5                  |   | 32.60 | 32.20 | 33.00 |
| Decile 6                  |   | 33.90 | 33.40 | 34.30 |
| Decile 7                  |   | 35.40 | 35.00 | 35.80 |
| Decile 8                  |   | 36.70 | 36.20 | 37.10 |
| Decile 9                  |   | 38.30 | 37.90 | 38.70 |
| Decile 10 (most deprived) |   | 38.10 | 37.80 | 38.50 |



### 3.02 - Chlamydia diagnosis (15-24 year olds) - by gender England 2011

|         |   | Value | LCI   | UCI   |
|---------|---|-------|-------|-------|
| England | _ | 2,125 | 2,114 | 2,136 |
| Males   |   | 1,438 | 1,425 | 1,450 |
| Females |   | 2,843 | 2,825 | 2,861 |



**Key:** Significantly lower Similar Significantly higher

# **Definitions**

### **Overarching indicators**

0.1i- The average number of years a person would expect to live in good health based on contemporary mortality rates and prevalence of self-reported good health.
0.1ii- The average number of years a person would expect to live based on contemporary mortality rates.
0.2i- The range in years of life expectancy across the social gradient, from most to least deprived.
0.2ii- The range in years of life expectancy across the social gradient within each local authority, from most to least deprived.
0.2iv- The gap in years between overall life expectancy at birth in each English local authority and life expectancy at birth for England as a whole.

### Wider determinants of health

1.01ii