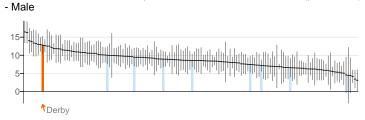

# Spine Charts

| Overarching indicators                                                                                                                                             | Period    | Local value | Eng.<br>value | Eng.<br>lowest | Range    | Eng.<br>highest |
|--------------------------------------------------------------------------------------------------------------------------------------------------------------------|-----------|-------------|---------------|----------------|----------|-----------------|
| 0.1i Healthy life expectancy at birth - Male                                                                                                                       | 2009 - 11 | 63.2        | 63.2          | 55.0           | <b>•</b> | 70.3            |
| 0.1i Healthy life expectancy at birth - Female                                                                                                                     | 2009 - 11 | 61.2        | 64.2          | 54.1           | 0        | 72.1            |
| 0.1ii Life Expectancy at birth - Male                                                                                                                              | 2009 - 11 | 78.2        | 78.9          | 73.8           | 0        | 81.9            |
| 0.1ii Life Expectancy at birth - Female                                                                                                                            | 2009 - 11 | 82.5        | 82.9          | 79.3           | 0        | 86.1            |
| Slope index of inequality in life expectancy at birth based on national deprivation deciles within England (provisional) - Male                                    | 2009 - 11 | -           | 9.65          | -              |          | -               |
| Slope index of inequality in life expectancy at birth based on national deprivation deciles within England (provisional) - Female                                  | 2009 - 11 | -           | 7.18          | -              |          | -               |
| Slope index of inequality in life expectancy at birth within English local authorities, based on local deprivation deciles within each area (provisional) - Male   | 2009 - 11 | 12.8        | -             | -              |          | -               |
| Slope index of inequality in life expectancy at birth within English local authorities, based on local deprivation deciles within each area (provisional) - Female | 2009 - 11 | 10.2        | -             | -              |          | -               |
| O.2iv Gap in life expectancy at birth between each local authority and England as a whole - Male                                                                   | 2009 - 11 | -0.71       | 0.00          | -5.11          | 0        | 2.99            |
| O.2iv Gap in life expectancy at birth between each local authority and England as a whole - Female                                                                 | 2009 - 11 | -0.39       | 0.00          | -3.59          | 0        | 3.21            |