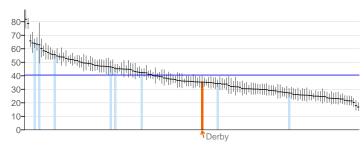

| Wider d | eterminants of health                                                                                                    | Period                    | Local<br>value | Eng.<br>value | Eng.<br>lowest | Ra | nge | Eng.<br>highest |
|---------|--------------------------------------------------------------------------------------------------------------------------|---------------------------|----------------|---------------|----------------|----|-----|-----------------|
| 1.01ii  | Children in poverty (under 16s)                                                                                          | 2011                      | 24.3           | 20.6          | 6.9            |    | 0   | 43.6            |
| 1.03    | Pupil absence                                                                                                            | 2011/12                   | 5.28           | 5.11          | 4.30           |    | 0   | 6.66            |
| 1.04i   | First time entrants to the youth justice system                                                                          | 2012                      | 694            | 537           | 151            |    | 0   | 1,427           |
| 1.05    | 16-18 year olds not in education employment or training                                                                  | 2012                      | 7.7            | 5.8           | 2.0            |    | 0   | 10.5            |
| 1.06i   | Adults with a learning disability who live in stable and appropriate accommodation                                       | 2011/12                   | 73.7           | 70.0          | 30.9           |    | 0   | 93.8            |
| 1.06ii  | Adults in contact with secondary mental health services who live in stable and appropriate accommodation                 | 2010/11                   | 74.9           | 66.8          | 1.3            |    | 0   | 92.8            |
| 1.08i   | Gap in the employment rate between those with a long-term health condition and the overall employment rate               | 2012                      | 5.5            | 7.1           | -5.3           | O  |     | 21.7            |
| 1.08ii  | Gap in the employment rate between those with a learning disability and the overall employment rate                      | 2011/12                   | 65.1           | 63.2          | 40.2           |    | 0   | 73.1            |
| 1.09i   | Sickness absence - The percentage of employees who had at least one day off in the previous week                         | 2009 - 11                 | 0.6            | 2.2           | 0.6 (          | )  |     | 3.5             |
| 1.09ii  | Sickness absence - The percent of working days lost due to sickness absence                                              | 2009 - 11                 | 0.4            | 1.5           | 0.3            | 0  |     | 2.7             |
| 1.10    | Killed and seriously injured casualties on England's roads                                                               | 2010 - 12                 | 35.3           | 40.5          | 16.9           | 0  |     | 81.8            |
| 1.12i   | Violent crime (including sexual violence) - hospital admissions for violence                                             | 2009/10 -<br>11/12        | 102.0          | 67.7          | 9.9            |    | 0   | 213.5           |
| 1.12ii  | Violent crime (including sexual violence) - violence offences                                                            | 2012/13                   | 14.8           | 10.6          | 4.1            |    | 0   | 27.1            |
| 1.13i   | Re-offending levels - percentage of offenders who re-offend                                                              | 2010                      | 28.6           | 26.8          | 17.3           |    | 0   | 36.3            |
| 1.13ii  | Re-offending levels - average number of re-offences per offender                                                         | 2010                      | 0.85           | 0.77          | 0.41           |    | 0   | 1.25            |
| 1.14i   | The percentage of the population affected by noise -<br>Number of complaints about noise                                 | 2011/12                   | 3.9            | 7.5           | 2.5            | C  |     | 58.4            |
| 1.14ii  | The percentage of the population exposed to road, rail and air transport noise of 65dB(A) or more, during the daytime    | 2006/07                   | 5.6            | 5.4           | 0.3            |    |     | 29.8            |
| 1.14iii | The percentage of the population exposed to road, rail and air transport noise of 55 dB(A) or more during the night-time | 2006/07                   | 9.3            | 12.8          | 0.8            | C  |     | 57.5            |
| 1.15i   | Statutory homelessness - homelessness acceptances                                                                        | 2011/12                   | 1.6            | 2.3           | 0.2            | 0  |     | 9.7             |
| 1.15ii  | Statutory homelessness - households in temporary accommodation                                                           | 2011/12                   | 0.3            | 2.3           | 0.0            |    | )   | 32.4            |
| 1.16    | Utilisation of outdoor space for exercise/health reasons                                                                 | Mar 2012<br>- Feb<br>2013 | 8.5 \$         | 15.3          | 0.5            | 0  |     | 41.2            |
| 1.17    | Fuel Poverty                                                                                                             | 2011                      | 14.6           | 10.9          | 3.8            |    | 0   | 18.0            |
| 1.18i   | Social Isolation: % of adult social care users who have as much social contact as they would like                        | 2011/12                   | 43.6           | 42.3          | 32.2           |    | 0   | 54.2            |