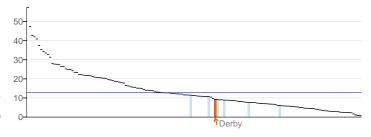

\$: there is a note associated with this value - see end of document for details

| Health i | mprovement                                                                                        | Period  | Local<br>value | Eng.<br>value | Eng.<br>lowest | Range    | Eng.<br>highest |
|----------|---------------------------------------------------------------------------------------------------|---------|----------------|---------------|----------------|----------|-----------------|
| 2.01     | Low birth weight of term babies                                                                   | 2011    | 3.83           | 2.85          | 1.60           | 0        | 5.30            |
| 2.02i    | Breastfeeding - Breastfeeding initiation                                                          | 2011/12 | 73.1           | 74.0          | 41.8           | 0        | 94.3            |
| 2.02ii   | Breastfeeding - Breastfeeding prevalence at 6-8 weeks after birth                                 | 2011/12 | 39.4           | 47.2          | 19.7           | 0        | 82.8            |
| 2.03     | Smoking status at time of delivery                                                                | 2011/12 | 15.2           | 13.2          | 2.9            | 0        | 29.7            |
| 2.04     | Under 18 conceptions                                                                              | 2011    | 41.4           | 30.7          | 9.4            | 0        | 58.1            |
| 2.06i    | Excess weight in 4-5 and 10-11 year olds - 4-5 year olds                                          | 2011/12 | 20.9           | 22.6          | 16.1           | •        | 30.0            |
| 2.06ii   | Excess weight in 4-5 and 10-11 year olds - 10-11 year olds                                        | 2011/12 | 33.5           | 33.9          | 26.6           | 0        | 42.8            |
| 2.07i    | Hospital admissions caused by unintentional and deliberate injuries in children (aged 0-14 years) | 2011/12 | 98.1           | 118.2         | 68.7           | 0        | 211.4           |
| 2.07ii   | Hospital admissions caused by unintentional and deliberate injuries in young people (aged 15-24)  | 2011/12 | 160.1          | 144.7         | 71.6           | 0        | 278.7           |
| 2.08     | Emotional well-being of looked after children                                                     | 2011/12 | 16.9           | 13.8          | 9.5            | 0        | 20.1            |
| 2.13i    | Percentage of physically active and inactive adults - active adults                               | 2012    | 55.9           | 56.0          | 43.8           | •        | 68.5            |
| 2.13ii   | Percentage of active and inactive adults - inactive adults                                        | 2012    | 28.5           | 28.5          | 18.2           | <b>•</b> | 40.2            |
| 2.14     | Smoking prevalence - adults (over 18s)                                                            | 2011/12 | 19.5           | 20.0          | 13.2           | O        | 29.3            |
| 2.15i    | Successful completion of drug treatment - opiate users                                            | 2012    | 11.1           | 8.2           | 3.8            | 0        | 17.6            |
| 2.15ii   | Successful completion of drug treatment - non-opiate users                                        | 2012    | 26.3           | 40.2          | 17.4           | 0        | 68.4            |
| 2.17     | Recorded diabetes                                                                                 | 2011/12 | 6.75           | 5.76          | 3.60           | 0        | 8.02            |
| 2.20i    | Cancer screening coverage - breast cancer                                                         | 2013    | 78.6           | 76.3          | 58.2           | 0        | 84.5            |
| 2.20ii   | Cancer screening coverage - cervical cancer                                                       | 2013    | 75.3           | 73.9          | 58.6           | О        | 79.9            |
| 2.21vii  | Access to non-cancer screening programmes - diabetic retinopathy                                  | 2011/12 | 75.0           | 80.9          | 66.7           | 0        | 95.0            |
| 2.22i    | Take up of NHS Health Check Programme by those eligible - health check offered                    | 2012/13 | 28.9           | 16.5          | 0.7            | 0        | 42.5            |
| 2.22ii   | Take up of NHS Health Check programme by those eligible - health check take up                    | 2012/13 | 35.8           | 49.1          | 7.7            | •        | 100.0           |
| 2.23i    | Self-reported well-being - people with a low satisfaction score                                   | 2011/12 | 25.3           | 24.3          | 14.6           | 0        | 30.5            |
| 2.23ii   | Self-reported well-being - people with a low worthwhile score                                     | 2011/12 | 19.1           | 20.1          | 12.8           | 0        | 25.4            |
| 2.23iii  | Self-reported well-being - people with a low happiness score                                      | 2011/12 | 30.9           | 29.0          | 19.2           | O        | 36.6            |
| 2.23iv   | Self-reported well-being - people with a high anxiety score                                       | 2011/12 | 39.9           | 40.1          | 34.4           | •        | 48.3            |
| 2.24i    | Injuries due to falls in people aged 65 and over (Persons)                                        | 2011/12 | 1672           | 1665          | 1,070          | •        | 2,985           |
| 2.24i    | Injuries due to falls in people aged 65 and over (males/females) - Male                           | 2011/12 | 1341           | 1302          | 704            | 0        | 2,535           |
| 2.24i    | Injuries due to falls in people aged 65 and over (males/females) - Female                         | 2011/12 | 2003           | 2028          | 1,298          | •        | 3,713           |
| 2.24ii   | Injuries due to falls in people aged 65 and over - aged 65-79                                     | 2011/12 | 966            | 941           | 545            | 0        | 1,726           |
| 2.24iii  | Injuries due to falls in people aged 65 and over - aged 80+                                       | 2011/12 | 4847           | 4924          | 2,892          | •        | 8,965           |