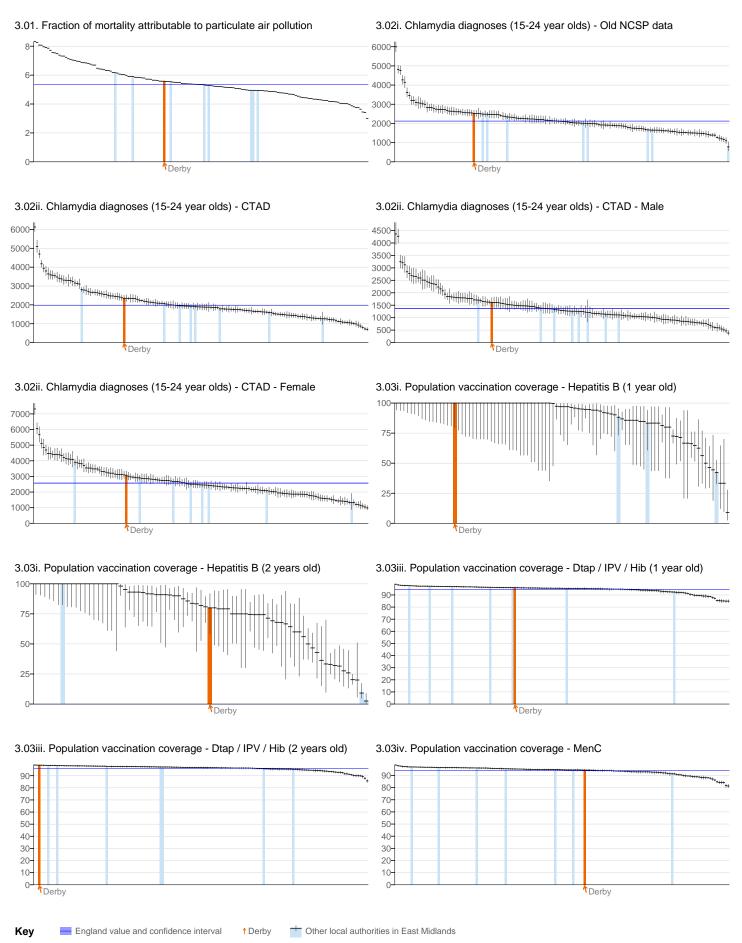

| Health <sub>I</sub> | protection                                                                                | Period    | Local<br>value | Eng.<br>value | Eng.<br>lowest | Range    | Eng.<br>highest |
|---------------------|-------------------------------------------------------------------------------------------|-----------|----------------|---------------|----------------|----------|-----------------|
| 3.01                | Fraction of mortality attributable to particulate air pollution                           | 2011      | 5.57           | 5.36          | 2.99           | 0        | 8.32            |
| 3.02i               | Chlamydia diagnoses (15-24 year olds) - Old NCSP data                                     | 2011      | 2528           | 2125          | 783            | 0        | 5,995           |
| 3.02ii              | Chlamydia diagnoses (15-24 year olds) - CTAD                                              | 2012      | 2351           | 1979          | 703            | 0        | 6,132           |
| 3.02ii              | Chlamydia diagnoses (15-24 year olds) - CTAD - Male                                       | 2012      | 1616           | 1368          | 383            | 0        | 4,364           |
| 3.02ii              | Chlamydia diagnoses (15-24 year olds) - CTAD - Female                                     | 2012      | 3075           | 2568          | 987            | 0        | 7,314           |
| 3.03i               | Population vaccination coverage - Hepatitis B (1 year old)                                | 2011/12   | 100            | -             | -              |          | -               |
| 3.03i               | Population vaccination coverage - Hepatitis B (2 years old)                               | 2011/12   | 80.0           | -             | -              |          | -               |
| 3.03iii             | Population vaccination coverage - Dtap / IPV / Hib (1 year old)                           | 2011/12   | 96.0           | 94.7          | 84.9           | 0        | 98.8            |
| 3.03iii             | Population vaccination coverage - Dtap / IPV / Hib (2 years old)                          | 2011/12   | 98.6           | 96.1          | 85.7           | 0        | 98.8            |
| 3.03iv              | Population vaccination coverage - MenC                                                    | 2011/12   | 94.4           | 93.9          | 81.4           | O        | 98.6            |
| 3.03v               | Population vaccination coverage - PCV                                                     | 2011/12   | 94.6           | 94.2          | 83.8           | <b>O</b> | 98.6            |
| 3.03vi              | Population vaccination coverage - Hib / MenC booster (2 years old)                        | 2011/12   | 95.2           | 92.3          | 75.7           | 0        | 97.3            |
| 3.03vi              | Population vaccination coverage - Hib / Men C booster (5 years)                           | 2011/12   | 94.3           | 88.6          | 0.0            | 0        | 97.6            |
| 3.03vii             | Population vaccination coverage - PCV booster                                             | 2011/12   | 93.8           | 91.5          | 74.7           | 0        | 97.0            |
| 3.03viii            | Population vaccination coverage - MMR for one dose (2 years old)                          | 2011/12   | 93.4           | 91.2          | 78.7           | 0        | 97.2            |
| 3.03ix              | Population vaccination coverage - MMR for one dose (5 years old)                          | 2011/12   | 96.0           | 92.9          | 79.8           | 0        | 98.0            |
| 3.03x               | Population vaccination coverage - MMR for two doses (5 years old)                         | 2011/12   | 90.0           | 86.0          | 69.7           | 0        | 95.3            |
| 3.03xii             | Population vaccination coverage - HPV                                                     | 2011/12   | 93.1           | 86.8          | 62.3           | 0        | 97.2            |
| 3.03xiii            | Population vaccination coverage - PPV                                                     | 2011/12   | 74.5           | 68.3          | 52.8           | 0        | 76.6            |
| 3.03xiv             | Population vaccination coverage - Flu (aged 65+)                                          | 2011/12   | 76.0           | 74.0          | 64.8           | 0        | 81.5            |
| 3.03xv              | Population vaccination coverage - Flu (at risk individuals)                               | 2011/12   | 50.8           | 51.6          | 43.4           | 0        | 66.3            |
| 3.04                | People presenting with HIV at a late stage of infection                                   | 2009 - 11 | 51.9           | 50.0          | 0.0            | 0        | 75.0            |
| 3.05i               | Treatment completion for TB                                                               | 2012      | 78.2           | 82.8          | 22.6           | 0        | 100.0           |
| 3.05ii              | Incidence of TB                                                                           | 2010 - 12 | 17.3           | 15.1          | 0.0            | •        | 112.3           |
| 3.06                | Public sector organisations with a board approved sustainable development management plan | 2011/12   | 100            | 84.1          | 20             | O        | 100             |