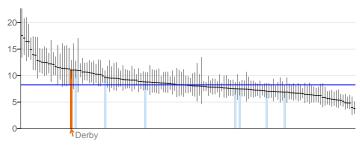

| Wider d | eterminants of health                                                                                                    | Period                    | Local<br>value | Eng.<br>value | Eng.<br>lowest | Ra | nge | Eng.<br>highest |
|---------|--------------------------------------------------------------------------------------------------------------------------|---------------------------|----------------|---------------|----------------|----|-----|-----------------|
| 1.01ii  | Children in poverty (under 16s)                                                                                          | 2011                      | 24.3           | 20.6          | 6.9            |    | 0   | 43.6            |
| 1.03    | Pupil absence                                                                                                            | 2011/12                   | 5.28           | 5.11          | 4.30           |    | 0   | 6.66            |
| 1.04i   | First time entrants to the youth justice system                                                                          | 2012                      | 694            | 537           | 151            |    | 0   | 1,427           |
| 1.05    | 16-18 year olds not in education employment or training                                                                  | 2012                      | 7.7            | 5.8           | 2.0            |    | 0   | 10.5            |
| 1.06i   | Adults with a learning disability who live in stable and appropriate accommodation                                       | 2011/12                   | 73.7           | 70.0          | 30.9           |    | 0   | 93.8            |
| 1.06ii  | Adults in contact with secondary mental health services who live in stable and appropriate accommodation                 | 2010/11                   | 74.9           | 66.8          | 1.3            |    | 0   | 92.8            |
| 1.08i   | Gap in the employment rate between those with a long-term health condition and the overall employment rate               | 2012                      | 5.5            | 7.1           | -5.3           | O  |     | 21.7            |
| 1.08ii  | Gap in the employment rate between those with a learning disability and the overall employment rate                      | 2011/12                   | 65.1           | 63.2          | 40.2           |    | 0   | 73.1            |
| 1.09i   | Sickness absence - The percentage of employees who had at least one day off in the previous week                         | 2009 - 11                 | 0.6            | 2.2           | 0.6 (          | )  |     | 3.5             |
| 1.09ii  | Sickness absence - The percent of working days lost due to sickness absence                                              | 2009 - 11                 | 0.4            | 1.5           | 0.3            | 0  |     | 2.7             |
| 1.10    | Killed and seriously injured casualties on England's roads                                                               | 2010 - 12                 | 35.3           | 40.5          | 16.9           | 0  |     | 81.8            |
| 1.12i   | Violent crime (including sexual violence) - hospital admissions for violence                                             | 2009/10 -<br>11/12        | 102.0          | 67.7          | 9.9            |    | 0   | 213.5           |
| 1.12ii  | Violent crime (including sexual violence) - violence offences                                                            | 2012/13                   | 14.8           | 10.6          | 4.1            |    | 0   | 27.1            |
| 1.13i   | Re-offending levels - percentage of offenders who re-offend                                                              | 2010                      | 28.6           | 26.8          | 17.3           |    | 0   | 36.3            |
| 1.13ii  | Re-offending levels - average number of re-offences per offender                                                         | 2010                      | 0.85           | 0.77          | 0.41           |    | 0   | 1.25            |
| 1.14i   | The percentage of the population affected by noise -<br>Number of complaints about noise                                 | 2011/12                   | 3.9            | 7.5           | 2.5            | C  |     | 58.4            |
| 1.14ii  | The percentage of the population exposed to road, rail and air transport noise of 65dB(A) or more, during the daytime    | 2006/07                   | 5.6            | 5.4           | 0.3            |    |     | 29.8            |
| 1.14iii | The percentage of the population exposed to road, rail and air transport noise of 55 dB(A) or more during the night-time | 2006/07                   | 9.3            | 12.8          | 0.8            | C  |     | 57.5            |
| 1.15i   | Statutory homelessness - homelessness acceptances                                                                        | 2011/12                   | 1.6            | 2.3           | 0.2            | 0  |     | 9.7             |
| 1.15ii  | Statutory homelessness - households in temporary accommodation                                                           | 2011/12                   | 0.3            | 2.3           | 0.0            |    | )   | 32.4            |
| 1.16    | Utilisation of outdoor space for exercise/health reasons                                                                 | Mar 2012<br>- Feb<br>2013 | 8.5 \$         | 15.3          | 0.5            | 0  |     | 41.2            |
| 1.17    | Fuel Poverty                                                                                                             | 2011                      | 14.6           | 10.9          | 3.8            |    | 0   | 18.0            |
| 1.18i   | Social Isolation: % of adult social care users who have as much social contact as they would like                        | 2011/12                   | 43.6           | 42.3          | 32.2           |    | 0   | 54.2            |