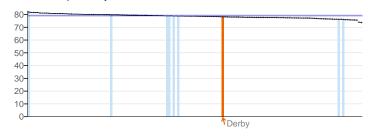

# Spine Charts

| Overarching indicators                                                                                                                                             | Period    | Local value | Eng.<br>value | Eng.<br>lowest | Range    | Eng.<br>highest |
|--------------------------------------------------------------------------------------------------------------------------------------------------------------------|-----------|-------------|---------------|----------------|----------|-----------------|
| 0.1i Healthy life expectancy at birth - Male                                                                                                                       | 2009 - 11 | 63.2        | 63.2          | 55.0           | <b>•</b> | 70.3            |
| 0.1i Healthy life expectancy at birth - Female                                                                                                                     | 2009 - 11 | 61.2        | 64.2          | 54.1           | 0        | 72.1            |
| 0.1ii Life Expectancy at birth - Male                                                                                                                              | 2009 - 11 | 78.2        | 78.9          | 73.8           | 0        | 81.9            |
| 0.1ii Life Expectancy at birth - Female                                                                                                                            | 2009 - 11 | 82.5        | 82.9          | 79.3           | 0        | 86.1            |
| Slope index of inequality in life expectancy at birth based on national deprivation deciles within England (provisional) - Male                                    | 2009 - 11 | -           | 9.65          | -              |          | -               |
| Slope index of inequality in life expectancy at birth based on national deprivation deciles within England (provisional) - Female                                  | 2009 - 11 | -           | 7.18          | -              |          | -               |
| Slope index of inequality in life expectancy at birth within English local authorities, based on local deprivation deciles within each area (provisional) - Male   | 2009 - 11 | 12.8        | -             | -              |          | -               |
| Slope index of inequality in life expectancy at birth within English local authorities, based on local deprivation deciles within each area (provisional) - Female | 2009 - 11 | 10.2        | -             | -              |          | -               |
| O.2iv Gap in life expectancy at birth between each local authority and England as a whole - Male                                                                   | 2009 - 11 | -0.71       | 0.00          | -5.11          | 0        | 2.99            |
| O.2iv Gap in life expectancy at birth between each local authority and England as a whole - Female                                                                 | 2009 - 11 | -0.39       | 0.00          | -3.59          | 0        | 3.21            |