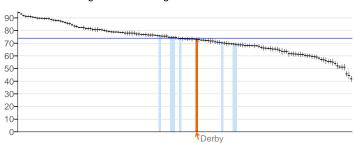

| Wider d | eterminants of health                                                                                                    | Period                    | Local<br>value | Eng.<br>value | Eng.<br>lowest | Ra | nge | Eng.<br>highest |
|---------|--------------------------------------------------------------------------------------------------------------------------|---------------------------|----------------|---------------|----------------|----|-----|-----------------|
| 1.01ii  | Children in poverty (under 16s)                                                                                          | 2011                      | 24.3           | 20.6          | 6.9            |    | 0   | 43.6            |
| 1.03    | Pupil absence                                                                                                            | 2011/12                   | 5.28           | 5.11          | 4.30           |    | 0   | 6.66            |
| 1.04i   | First time entrants to the youth justice system                                                                          | 2012                      | 694            | 537           | 151            |    | 0   | 1,427           |
| 1.05    | 16-18 year olds not in education employment or training                                                                  | 2012                      | 7.7            | 5.8           | 2.0            |    | 0   | 10.5            |
| 1.06i   | Adults with a learning disability who live in stable and appropriate accommodation                                       | 2011/12                   | 73.7           | 70.0          | 30.9           |    | 0   | 93.8            |
| 1.06ii  | Adults in contact with secondary mental health services who live in stable and appropriate accommodation                 | 2010/11                   | 74.9           | 66.8          | 1.3            |    | 0   | 92.8            |
| 1.08i   | Gap in the employment rate between those with a long-term health condition and the overall employment rate               | 2012                      | 5.5            | 7.1           | -5.3           | O  |     | 21.7            |
| 1.08ii  | Gap in the employment rate between those with a learning disability and the overall employment rate                      | 2011/12                   | 65.1           | 63.2          | 40.2           |    | 0   | 73.1            |
| 1.09i   | Sickness absence - The percentage of employees who had at least one day off in the previous week                         | 2009 - 11                 | 0.6            | 2.2           | 0.6 (          | )  |     | 3.5             |
| 1.09ii  | Sickness absence - The percent of working days lost due to sickness absence                                              | 2009 - 11                 | 0.4            | 1.5           | 0.3            | 0  |     | 2.7             |
| 1.10    | Killed and seriously injured casualties on England's roads                                                               | 2010 - 12                 | 35.3           | 40.5          | 16.9           | 0  |     | 81.8            |
| 1.12i   | Violent crime (including sexual violence) - hospital admissions for violence                                             | 2009/10 -<br>11/12        | 102.0          | 67.7          | 9.9            |    | 0   | 213.5           |
| 1.12ii  | Violent crime (including sexual violence) - violence offences                                                            | 2012/13                   | 14.8           | 10.6          | 4.1            |    | 0   | 27.1            |
| 1.13i   | Re-offending levels - percentage of offenders who re-offend                                                              | 2010                      | 28.6           | 26.8          | 17.3           |    | 0   | 36.3            |
| 1.13ii  | Re-offending levels - average number of re-offences per offender                                                         | 2010                      | 0.85           | 0.77          | 0.41           |    | 0   | 1.25            |
| 1.14i   | The percentage of the population affected by noise -<br>Number of complaints about noise                                 | 2011/12                   | 3.9            | 7.5           | 2.5            | C  |     | 58.4            |
| 1.14ii  | The percentage of the population exposed to road, rail and air transport noise of 65dB(A) or more, during the daytime    | 2006/07                   | 5.6            | 5.4           | 0.3            |    |     | 29.8            |
| 1.14iii | The percentage of the population exposed to road, rail and air transport noise of 55 dB(A) or more during the night-time | 2006/07                   | 9.3            | 12.8          | 0.8            | C  |     | 57.5            |
| 1.15i   | Statutory homelessness - homelessness acceptances                                                                        | 2011/12                   | 1.6            | 2.3           | 0.2            | 0  |     | 9.7             |
| 1.15ii  | Statutory homelessness - households in temporary accommodation                                                           | 2011/12                   | 0.3            | 2.3           | 0.0            |    | )   | 32.4            |
| 1.16    | Utilisation of outdoor space for exercise/health reasons                                                                 | Mar 2012<br>- Feb<br>2013 | 8.5 \$         | 15.3          | 0.5            | 0  |     | 41.2            |
| 1.17    | Fuel Poverty                                                                                                             | 2011                      | 14.6           | 10.9          | 3.8            |    | 0   | 18.0            |
| 1.18i   | Social Isolation: % of adult social care users who have as much social contact as they would like                        | 2011/12                   | 43.6           | 42.3          | 32.2           |    | 0   | 54.2            |