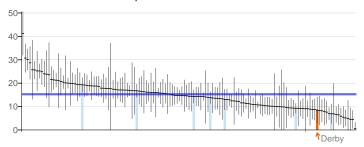

| Wider d | eterminants of health                                                                                                    | Period                    | Local<br>value | Eng.<br>value | Eng.<br>lowest | Ra | nge | Eng.<br>highest |
|---------|--------------------------------------------------------------------------------------------------------------------------|---------------------------|----------------|---------------|----------------|----|-----|-----------------|
| 1.01ii  | Children in poverty (under 16s)                                                                                          | 2011                      | 24.3           | 20.6          | 6.9            |    | 0   | 43.6            |
| 1.03    | Pupil absence                                                                                                            | 2011/12                   | 5.28           | 5.11          | 4.30           |    | 0   | 6.66            |
| 1.04i   | First time entrants to the youth justice system                                                                          | 2012                      | 694            | 537           | 151            |    | 0   | 1,427           |
| 1.05    | 16-18 year olds not in education employment or training                                                                  | 2012                      | 7.7            | 5.8           | 2.0            |    | 0   | 10.5            |
| 1.06i   | Adults with a learning disability who live in stable and appropriate accommodation                                       | 2011/12                   | 73.7           | 70.0          | 30.9           |    | 0   | 93.8            |
| 1.06ii  | Adults in contact with secondary mental health services who live in stable and appropriate accommodation                 | 2010/11                   | 74.9           | 66.8          | 1.3            |    | 0   | 92.8            |
| 1.08i   | Gap in the employment rate between those with a long-term health condition and the overall employment rate               | 2012                      | 5.5            | 7.1           | -5.3           | O  |     | 21.7            |
| 1.08ii  | Gap in the employment rate between those with a learning disability and the overall employment rate                      | 2011/12                   | 65.1           | 63.2          | 40.2           |    | 0   | 73.1            |
| 1.09i   | Sickness absence - The percentage of employees who had at least one day off in the previous week                         | 2009 - 11                 | 0.6            | 2.2           | 0.6 (          | )  |     | 3.5             |
| 1.09ii  | Sickness absence - The percent of working days lost due to sickness absence                                              | 2009 - 11                 | 0.4            | 1.5           | 0.3            | 0  |     | 2.7             |
| 1.10    | Killed and seriously injured casualties on England's roads                                                               | 2010 - 12                 | 35.3           | 40.5          | 16.9           | 0  |     | 81.8            |
| 1.12i   | Violent crime (including sexual violence) - hospital admissions for violence                                             | 2009/10 -<br>11/12        | 102.0          | 67.7          | 9.9            |    | 0   | 213.5           |
| 1.12ii  | Violent crime (including sexual violence) - violence offences                                                            | 2012/13                   | 14.8           | 10.6          | 4.1            |    | 0   | 27.1            |
| 1.13i   | Re-offending levels - percentage of offenders who re-offend                                                              | 2010                      | 28.6           | 26.8          | 17.3           |    | 0   | 36.3            |
| 1.13ii  | Re-offending levels - average number of re-offences per offender                                                         | 2010                      | 0.85           | 0.77          | 0.41           |    | 0   | 1.25            |
| 1.14i   | The percentage of the population affected by noise -<br>Number of complaints about noise                                 | 2011/12                   | 3.9            | 7.5           | 2.5            | C  |     | 58.4            |
| 1.14ii  | The percentage of the population exposed to road, rail and air transport noise of 65dB(A) or more, during the daytime    | 2006/07                   | 5.6            | 5.4           | 0.3            |    |     | 29.8            |
| 1.14iii | The percentage of the population exposed to road, rail and air transport noise of 55 dB(A) or more during the night-time | 2006/07                   | 9.3            | 12.8          | 0.8            | C  |     | 57.5            |
| 1.15i   | Statutory homelessness - homelessness acceptances                                                                        | 2011/12                   | 1.6            | 2.3           | 0.2            | 0  |     | 9.7             |
| 1.15ii  | Statutory homelessness - households in temporary accommodation                                                           | 2011/12                   | 0.3            | 2.3           | 0.0            |    | )   | 32.4            |
| 1.16    | Utilisation of outdoor space for exercise/health reasons                                                                 | Mar 2012<br>- Feb<br>2013 | 8.5 \$         | 15.3          | 0.5            | 0  |     | 41.2            |
| 1.17    | Fuel Poverty                                                                                                             | 2011                      | 14.6           | 10.9          | 3.8            |    | 0   | 18.0            |
| 1.18i   | Social Isolation: % of adult social care users who have as much social contact as they would like                        | 2011/12                   | 43.6           | 42.3          | 32.2           |    | 0   | 54.2            |