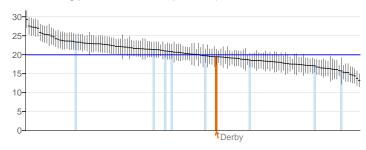

# Spine Charts

| Overarching indicators                                                                                                                                             | Period    | Local value | Eng.<br>value | Eng.<br>lowest | Range    | Eng.<br>highest |
|--------------------------------------------------------------------------------------------------------------------------------------------------------------------|-----------|-------------|---------------|----------------|----------|-----------------|
| 0.1i Healthy life expectancy at birth - Male                                                                                                                       | 2009 - 11 | 63.2        | 63.2          | 55.0           | <b>•</b> | 70.3            |
| 0.1i Healthy life expectancy at birth - Female                                                                                                                     | 2009 - 11 | 61.2        | 64.2          | 54.1           | 0        | 72.1            |
| 0.1ii Life Expectancy at birth - Male                                                                                                                              | 2009 - 11 | 78.2        | 78.9          | 73.8           | 0        | 81.9            |
| 0.1ii Life Expectancy at birth - Female                                                                                                                            | 2009 - 11 | 82.5        | 82.9          | 79.3           | 0        | 86.1            |
| Slope index of inequality in life expectancy at birth based on national deprivation deciles within England (provisional) - Male                                    | 2009 - 11 | -           | 9.65          | -              |          | -               |
| Slope index of inequality in life expectancy at birth based on national deprivation deciles within England (provisional) - Female                                  | 2009 - 11 | -           | 7.18          | -              |          | -               |
| Slope index of inequality in life expectancy at birth within English local authorities, based on local deprivation deciles within each area (provisional) - Male   | 2009 - 11 | 12.8        | -             | -              |          | -               |
| Slope index of inequality in life expectancy at birth within English local authorities, based on local deprivation deciles within each area (provisional) - Female | 2009 - 11 | 10.2        | -             | -              |          | -               |
| O.2iv Gap in life expectancy at birth between each local authority and England as a whole - Male                                                                   | 2009 - 11 | -0.71       | 0.00          | -5.11          | 0        | 2.99            |
| O.2iv Gap in life expectancy at birth between each local authority and England as a whole - Female                                                                 | 2009 - 11 | -0.39       | 0.00          | -3.59          | 0        | 3.21            |