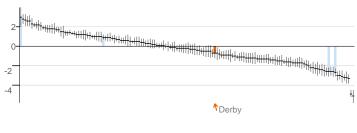

# Spine Charts

| Overarching indicators                                                                                                                                             | Period    | Local value | Eng.<br>value | Eng.<br>lowest | Range    | Eng.<br>highest |
|--------------------------------------------------------------------------------------------------------------------------------------------------------------------|-----------|-------------|---------------|----------------|----------|-----------------|
| 0.1i Healthy life expectancy at birth - Male                                                                                                                       | 2009 - 11 | 63.2        | 63.2          | 55.0           | <b>•</b> | 70.3            |
| 0.1i Healthy life expectancy at birth - Female                                                                                                                     | 2009 - 11 | 61.2        | 64.2          | 54.1           | 0        | 72.1            |
| 0.1ii Life Expectancy at birth - Male                                                                                                                              | 2009 - 11 | 78.2        | 78.9          | 73.8           | 0        | 81.9            |
| 0.1ii Life Expectancy at birth - Female                                                                                                                            | 2009 - 11 | 82.5        | 82.9          | 79.3           | 0        | 86.1            |
| Slope index of inequality in life expectancy at birth based on national deprivation deciles within England (provisional) - Male                                    | 2009 - 11 | -           | 9.65          | -              |          | -               |
| Slope index of inequality in life expectancy at birth based on national deprivation deciles within England (provisional) - Female                                  | 2009 - 11 | -           | 7.18          | -              |          | -               |
| Slope index of inequality in life expectancy at birth within English local authorities, based on local deprivation deciles within each area (provisional) - Male   | 2009 - 11 | 12.8        | -             | -              |          | -               |
| Slope index of inequality in life expectancy at birth within English local authorities, based on local deprivation deciles within each area (provisional) - Female | 2009 - 11 | 10.2        | -             | -              |          | -               |
| O.2iv Gap in life expectancy at birth between each local authority and England as a whole - Male                                                                   | 2009 - 11 | -0.71       | 0.00          | -5.11          | 0        | 2.99            |
| O.2iv Gap in life expectancy at birth between each local authority and England as a whole - Female                                                                 | 2009 - 11 | -0.39       | 0.00          | -3.59          | 0        | 3.21            |