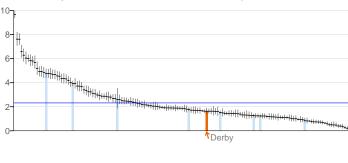

| Health <sub>I</sub> | protection                                                                                | Period    | Local<br>value | Eng.<br>value | Eng.<br>lowest | Range    | Eng.<br>highest |
|---------------------|-------------------------------------------------------------------------------------------|-----------|----------------|---------------|----------------|----------|-----------------|
| 3.01                | Fraction of mortality attributable to particulate air pollution                           | 2011      | 5.57           | 5.36          | 2.99           | 0        | 8.32            |
| 3.02i               | Chlamydia diagnoses (15-24 year olds) - Old NCSP data                                     | 2011      | 2528           | 2125          | 783            | 0        | 5,995           |
| 3.02ii              | Chlamydia diagnoses (15-24 year olds) - CTAD                                              | 2012      | 2351           | 1979          | 703            | 0        | 6,132           |
| 3.02ii              | Chlamydia diagnoses (15-24 year olds) - CTAD - Male                                       | 2012      | 1616           | 1368          | 383            | 0        | 4,364           |
| 3.02ii              | Chlamydia diagnoses (15-24 year olds) - CTAD - Female                                     | 2012      | 3075           | 2568          | 987            | 0        | 7,314           |
| 3.03i               | Population vaccination coverage - Hepatitis B (1 year old)                                | 2011/12   | 100            | -             | -              |          | -               |
| 3.03i               | Population vaccination coverage - Hepatitis B (2 years old)                               | 2011/12   | 80.0           | -             | -              |          | -               |
| 3.03iii             | Population vaccination coverage - Dtap / IPV / Hib (1 year old)                           | 2011/12   | 96.0           | 94.7          | 84.9           | 0        | 98.8            |
| 3.03iii             | Population vaccination coverage - Dtap / IPV / Hib (2 years old)                          | 2011/12   | 98.6           | 96.1          | 85.7           | 0        | 98.8            |
| 3.03iv              | Population vaccination coverage - MenC                                                    | 2011/12   | 94.4           | 93.9          | 81.4           | O        | 98.6            |
| 3.03v               | Population vaccination coverage - PCV                                                     | 2011/12   | 94.6           | 94.2          | 83.8           | <b>O</b> | 98.6            |
| 3.03vi              | Population vaccination coverage - Hib / MenC booster (2 years old)                        | 2011/12   | 95.2           | 92.3          | 75.7           | 0        | 97.3            |
| 3.03vi              | Population vaccination coverage - Hib / Men C booster (5 years)                           | 2011/12   | 94.3           | 88.6          | 0.0            | 0        | 97.6            |
| 3.03vii             | Population vaccination coverage - PCV booster                                             | 2011/12   | 93.8           | 91.5          | 74.7           | 0        | 97.0            |
| 3.03viii            | Population vaccination coverage - MMR for one dose (2 years old)                          | 2011/12   | 93.4           | 91.2          | 78.7           | 0        | 97.2            |
| 3.03ix              | Population vaccination coverage - MMR for one dose (5 years old)                          | 2011/12   | 96.0           | 92.9          | 79.8           | 0        | 98.0            |
| 3.03x               | Population vaccination coverage - MMR for two doses (5 years old)                         | 2011/12   | 90.0           | 86.0          | 69.7           | 0        | 95.3            |
| 3.03xii             | Population vaccination coverage - HPV                                                     | 2011/12   | 93.1           | 86.8          | 62.3           | 0        | 97.2            |
| 3.03xiii            | Population vaccination coverage - PPV                                                     | 2011/12   | 74.5           | 68.3          | 52.8           | 0        | 76.6            |
| 3.03xiv             | Population vaccination coverage - Flu (aged 65+)                                          | 2011/12   | 76.0           | 74.0          | 64.8           | 0        | 81.5            |
| 3.03xv              | Population vaccination coverage - Flu (at risk individuals)                               | 2011/12   | 50.8           | 51.6          | 43.4           | 0        | 66.3            |
| 3.04                | People presenting with HIV at a late stage of infection                                   | 2009 - 11 | 51.9           | 50.0          | 0.0            | 0        | 75.0            |
| 3.05i               | Treatment completion for TB                                                               | 2012      | 78.2           | 82.8          | 22.6           | 0        | 100.0           |
| 3.05ii              | Incidence of TB                                                                           | 2010 - 12 | 17.3           | 15.1          | 0.0            | •        | 112.3           |
| 3.06                | Public sector organisations with a board approved sustainable development management plan | 2011/12   | 100            | 84.1          | 20             | O        | 100             |