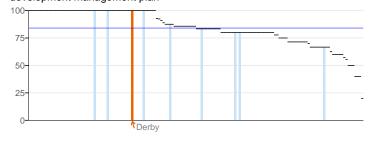

| Health <sub>I</sub> | protection                                                                                | Period    | Local<br>value | Eng.<br>value | Eng.<br>lowest | Range    | Eng.<br>highest |
|---------------------|-------------------------------------------------------------------------------------------|-----------|----------------|---------------|----------------|----------|-----------------|
| 3.01                | Fraction of mortality attributable to particulate air pollution                           | 2011      | 5.57           | 5.36          | 2.99           | 0        | 8.32            |
| 3.02i               | Chlamydia diagnoses (15-24 year olds) - Old NCSP data                                     | 2011      | 2528           | 2125          | 783            | 0        | 5,995           |
| 3.02ii              | Chlamydia diagnoses (15-24 year olds) - CTAD                                              | 2012      | 2351           | 1979          | 703            | 0        | 6,132           |
| 3.02ii              | Chlamydia diagnoses (15-24 year olds) - CTAD - Male                                       | 2012      | 1616           | 1368          | 383            | 0        | 4,364           |
| 3.02ii              | Chlamydia diagnoses (15-24 year olds) - CTAD - Female                                     | 2012      | 3075           | 2568          | 987            | 0        | 7,314           |
| 3.03i               | Population vaccination coverage - Hepatitis B (1 year old)                                | 2011/12   | 100            | -             | -              |          | -               |
| 3.03i               | Population vaccination coverage - Hepatitis B (2 years old)                               | 2011/12   | 80.0           | -             | -              |          | -               |
| 3.03iii             | Population vaccination coverage - Dtap / IPV / Hib (1 year old)                           | 2011/12   | 96.0           | 94.7          | 84.9           | 0        | 98.8            |
| 3.03iii             | Population vaccination coverage - Dtap / IPV / Hib (2 years old)                          | 2011/12   | 98.6           | 96.1          | 85.7           | 0        | 98.8            |
| 3.03iv              | Population vaccination coverage - MenC                                                    | 2011/12   | 94.4           | 93.9          | 81.4           | O        | 98.6            |
| 3.03v               | Population vaccination coverage - PCV                                                     | 2011/12   | 94.6           | 94.2          | 83.8           | <b>O</b> | 98.6            |
| 3.03vi              | Population vaccination coverage - Hib / MenC booster (2 years old)                        | 2011/12   | 95.2           | 92.3          | 75.7           | 0        | 97.3            |
| 3.03vi              | Population vaccination coverage - Hib / Men C booster (5 years)                           | 2011/12   | 94.3           | 88.6          | 0.0            | 0        | 97.6            |
| 3.03vii             | Population vaccination coverage - PCV booster                                             | 2011/12   | 93.8           | 91.5          | 74.7           | 0        | 97.0            |
| 3.03viii            | Population vaccination coverage - MMR for one dose (2 years old)                          | 2011/12   | 93.4           | 91.2          | 78.7           | 0        | 97.2            |
| 3.03ix              | Population vaccination coverage - MMR for one dose (5 years old)                          | 2011/12   | 96.0           | 92.9          | 79.8           | 0        | 98.0            |
| 3.03x               | Population vaccination coverage - MMR for two doses (5 years old)                         | 2011/12   | 90.0           | 86.0          | 69.7           | 0        | 95.3            |
| 3.03xii             | Population vaccination coverage - HPV                                                     | 2011/12   | 93.1           | 86.8          | 62.3           | 0        | 97.2            |
| 3.03xiii            | Population vaccination coverage - PPV                                                     | 2011/12   | 74.5           | 68.3          | 52.8           | 0        | 76.6            |
| 3.03xiv             | Population vaccination coverage - Flu (aged 65+)                                          | 2011/12   | 76.0           | 74.0          | 64.8           | 0        | 81.5            |
| 3.03xv              | Population vaccination coverage - Flu (at risk individuals)                               | 2011/12   | 50.8           | 51.6          | 43.4           | 0        | 66.3            |
| 3.04                | People presenting with HIV at a late stage of infection                                   | 2009 - 11 | 51.9           | 50.0          | 0.0            | 0        | 75.0            |
| 3.05i               | Treatment completion for TB                                                               | 2012      | 78.2           | 82.8          | 22.6           | 0        | 100.0           |
| 3.05ii              | Incidence of TB                                                                           | 2010 - 12 | 17.3           | 15.1          | 0.0            | •        | 112.3           |
| 3.06                | Public sector organisations with a board approved sustainable development management plan | 2011/12   | 100            | 84.1          | 20             | O        | 100             |