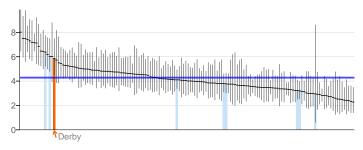

# Spine Charts

| Overarching indicators                                                                                                                                             | Period    | Local value | Eng.<br>value | Eng.<br>lowest | Range    | Eng.<br>highest |
|--------------------------------------------------------------------------------------------------------------------------------------------------------------------|-----------|-------------|---------------|----------------|----------|-----------------|
| 0.1i Healthy life expectancy at birth - Male                                                                                                                       | 2009 - 11 | 63.2        | 63.2          | 55.0           | <b>•</b> | 70.3            |
| 0.1i Healthy life expectancy at birth - Female                                                                                                                     | 2009 - 11 | 61.2        | 64.2          | 54.1           | 0        | 72.1            |
| 0.1ii Life Expectancy at birth - Male                                                                                                                              | 2009 - 11 | 78.2        | 78.9          | 73.8           | 0        | 81.9            |
| 0.1ii Life Expectancy at birth - Female                                                                                                                            | 2009 - 11 | 82.5        | 82.9          | 79.3           | 0        | 86.1            |
| Slope index of inequality in life expectancy at birth based on national deprivation deciles within England (provisional) - Male                                    | 2009 - 11 | -           | 9.65          | -              |          | -               |
| Slope index of inequality in life expectancy at birth based on national deprivation deciles within England (provisional) - Female                                  | 2009 - 11 | -           | 7.18          | -              |          | -               |
| Slope index of inequality in life expectancy at birth within English local authorities, based on local deprivation deciles within each area (provisional) - Male   | 2009 - 11 | 12.8        | -             | -              |          | -               |
| Slope index of inequality in life expectancy at birth within English local authorities, based on local deprivation deciles within each area (provisional) - Female | 2009 - 11 | 10.2        | -             | -              |          | -               |
| O.2iv Gap in life expectancy at birth between each local authority and England as a whole - Male                                                                   | 2009 - 11 | -0.71       | 0.00          | -5.11          | 0        | 2.99            |
| O.2iv Gap in life expectancy at birth between each local authority and England as a whole - Female                                                                 | 2009 - 11 | -0.39       | 0.00          | -3.59          | 0        | 3.21            |