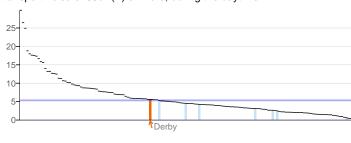

| Wider d | eterminants of health                                                                                                    | Period                    | Local<br>value | Eng.<br>value | Eng.<br>lowest | Ra | nge | Eng.<br>highest |
|---------|--------------------------------------------------------------------------------------------------------------------------|---------------------------|----------------|---------------|----------------|----|-----|-----------------|
| 1.01ii  | Children in poverty (under 16s)                                                                                          | 2011                      | 24.3           | 20.6          | 6.9            |    | 0   | 43.6            |
| 1.03    | Pupil absence                                                                                                            | 2011/12                   | 5.28           | 5.11          | 4.30           |    | 0   | 6.66            |
| 1.04i   | First time entrants to the youth justice system                                                                          | 2012                      | 694            | 537           | 151            |    | 0   | 1,427           |
| 1.05    | 16-18 year olds not in education employment or training                                                                  | 2012                      | 7.7            | 5.8           | 2.0            |    | 0   | 10.5            |
| 1.06i   | Adults with a learning disability who live in stable and appropriate accommodation                                       | 2011/12                   | 73.7           | 70.0          | 30.9           |    | 0   | 93.8            |
| 1.06ii  | Adults in contact with secondary mental health services who live in stable and appropriate accommodation                 | 2010/11                   | 74.9           | 66.8          | 1.3            |    | 0   | 92.8            |
| 1.08i   | Gap in the employment rate between those with a long-term health condition and the overall employment rate               | 2012                      | 5.5            | 7.1           | -5.3           | O  |     | 21.7            |
| 1.08ii  | Gap in the employment rate between those with a learning disability and the overall employment rate                      | 2011/12                   | 65.1           | 63.2          | 40.2           |    | 0   | 73.1            |
| 1.09i   | Sickness absence - The percentage of employees who had at least one day off in the previous week                         | 2009 - 11                 | 0.6            | 2.2           | 0.6 (          | )  |     | 3.5             |
| 1.09ii  | Sickness absence - The percent of working days lost due to sickness absence                                              | 2009 - 11                 | 0.4            | 1.5           | 0.3            | 0  |     | 2.7             |
| 1.10    | Killed and seriously injured casualties on England's roads                                                               | 2010 - 12                 | 35.3           | 40.5          | 16.9           | 0  |     | 81.8            |
| 1.12i   | Violent crime (including sexual violence) - hospital admissions for violence                                             | 2009/10 -<br>11/12        | 102.0          | 67.7          | 9.9            |    | 0   | 213.5           |
| 1.12ii  | Violent crime (including sexual violence) - violence offences                                                            | 2012/13                   | 14.8           | 10.6          | 4.1            |    | 0   | 27.1            |
| 1.13i   | Re-offending levels - percentage of offenders who re-offend                                                              | 2010                      | 28.6           | 26.8          | 17.3           |    | 0   | 36.3            |
| 1.13ii  | Re-offending levels - average number of re-offences per offender                                                         | 2010                      | 0.85           | 0.77          | 0.41           |    | 0   | 1.25            |
| 1.14i   | The percentage of the population affected by noise -<br>Number of complaints about noise                                 | 2011/12                   | 3.9            | 7.5           | 2.5            | C  |     | 58.4            |
| 1.14ii  | The percentage of the population exposed to road, rail and air transport noise of 65dB(A) or more, during the daytime    | 2006/07                   | 5.6            | 5.4           | 0.3            |    |     | 29.8            |
| 1.14iii | The percentage of the population exposed to road, rail and air transport noise of 55 dB(A) or more during the night-time | 2006/07                   | 9.3            | 12.8          | 0.8            | C  |     | 57.5            |
| 1.15i   | Statutory homelessness - homelessness acceptances                                                                        | 2011/12                   | 1.6            | 2.3           | 0.2            | 0  |     | 9.7             |
| 1.15ii  | Statutory homelessness - households in temporary accommodation                                                           | 2011/12                   | 0.3            | 2.3           | 0.0            |    | )   | 32.4            |
| 1.16    | Utilisation of outdoor space for exercise/health reasons                                                                 | Mar 2012<br>- Feb<br>2013 | 8.5 \$         | 15.3          | 0.5            | 0  |     | 41.2            |
| 1.17    | Fuel Poverty                                                                                                             | 2011                      | 14.6           | 10.9          | 3.8            |    | 0   | 18.0            |
| 1.18i   | Social Isolation: % of adult social care users who have as much social contact as they would like                        | 2011/12                   | 43.6           | 42.3          | 32.2           |    | 0   | 54.2            |