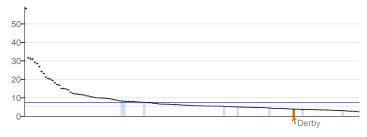

# Spine Charts

| Overarching indicators                                                                                                                                             | Period    | Local value | Eng.<br>value | Eng.<br>lowest | Range    | Eng.<br>highest |
|--------------------------------------------------------------------------------------------------------------------------------------------------------------------|-----------|-------------|---------------|----------------|----------|-----------------|
| 0.1i Healthy life expectancy at birth - Male                                                                                                                       | 2009 - 11 | 63.2        | 63.2          | 55.0           | <b>•</b> | 70.3            |
| 0.1i Healthy life expectancy at birth - Female                                                                                                                     | 2009 - 11 | 61.2        | 64.2          | 54.1           | 0        | 72.1            |
| 0.1ii Life Expectancy at birth - Male                                                                                                                              | 2009 - 11 | 78.2        | 78.9          | 73.8           | 0        | 81.9            |
| 0.1ii Life Expectancy at birth - Female                                                                                                                            | 2009 - 11 | 82.5        | 82.9          | 79.3           | 0        | 86.1            |
| Slope index of inequality in life expectancy at birth based on national deprivation deciles within England (provisional) - Male                                    | 2009 - 11 | -           | 9.65          | -              |          | -               |
| Slope index of inequality in life expectancy at birth based on national deprivation deciles within England (provisional) - Female                                  | 2009 - 11 | -           | 7.18          | -              |          | -               |
| Slope index of inequality in life expectancy at birth within English local authorities, based on local deprivation deciles within each area (provisional) - Male   | 2009 - 11 | 12.8        | -             | -              |          | -               |
| Slope index of inequality in life expectancy at birth within English local authorities, based on local deprivation deciles within each area (provisional) - Female | 2009 - 11 | 10.2        | -             | -              |          | -               |
| O.2iv Gap in life expectancy at birth between each local authority and England as a whole - Male                                                                   | 2009 - 11 | -0.71       | 0.00          | -5.11          | 0        | 2.99            |
| O.2iv Gap in life expectancy at birth between each local authority and England as a whole - Female                                                                 | 2009 - 11 | -0.39       | 0.00          | -3.59          | 0        | 3.21            |