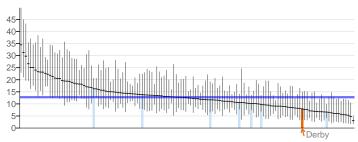

| Wider d | eterminants of health                                                                                                    | Period                    | Local<br>value | Eng.<br>value | Eng.<br>lowest | Ra | nge | Eng.<br>highest |
|---------|--------------------------------------------------------------------------------------------------------------------------|---------------------------|----------------|---------------|----------------|----|-----|-----------------|
| 1.01ii  | Children in poverty (under 16s)                                                                                          | 2011                      | 24.3           | 20.6          | 6.9            |    | 0   | 43.6            |
| 1.03    | Pupil absence                                                                                                            | 2011/12                   | 5.28           | 5.11          | 4.30           |    | 0   | 6.66            |
| 1.04i   | First time entrants to the youth justice system                                                                          | 2012                      | 694            | 537           | 151            |    | 0   | 1,427           |
| 1.05    | 16-18 year olds not in education employment or training                                                                  | 2012                      | 7.7            | 5.8           | 2.0            |    | 0   | 10.5            |
| 1.06i   | Adults with a learning disability who live in stable and appropriate accommodation                                       | 2011/12                   | 73.7           | 70.0          | 30.9           |    | 0   | 93.8            |
| 1.06ii  | Adults in contact with secondary mental health services who live in stable and appropriate accommodation                 | 2010/11                   | 74.9           | 66.8          | 1.3            |    | 0   | 92.8            |
| 1.08i   | Gap in the employment rate between those with a long-term health condition and the overall employment rate               | 2012                      | 5.5            | 7.1           | -5.3           | O  |     | 21.7            |
| 1.08ii  | Gap in the employment rate between those with a learning disability and the overall employment rate                      | 2011/12                   | 65.1           | 63.2          | 40.2           |    | 0   | 73.1            |
| 1.09i   | Sickness absence - The percentage of employees who had at least one day off in the previous week                         | 2009 - 11                 | 0.6            | 2.2           | 0.6 (          | )  |     | 3.5             |
| 1.09ii  | Sickness absence - The percent of working days lost due to sickness absence                                              | 2009 - 11                 | 0.4            | 1.5           | 0.3            | 0  |     | 2.7             |
| 1.10    | Killed and seriously injured casualties on England's roads                                                               | 2010 - 12                 | 35.3           | 40.5          | 16.9           | 0  |     | 81.8            |
| 1.12i   | Violent crime (including sexual violence) - hospital admissions for violence                                             | 2009/10 -<br>11/12        | 102.0          | 67.7          | 9.9            |    | 0   | 213.5           |
| 1.12ii  | Violent crime (including sexual violence) - violence offences                                                            | 2012/13                   | 14.8           | 10.6          | 4.1            |    | 0   | 27.1            |
| 1.13i   | Re-offending levels - percentage of offenders who re-offend                                                              | 2010                      | 28.6           | 26.8          | 17.3           |    | 0   | 36.3            |
| 1.13ii  | Re-offending levels - average number of re-offences per offender                                                         | 2010                      | 0.85           | 0.77          | 0.41           |    | 0   | 1.25            |
| 1.14i   | The percentage of the population affected by noise -<br>Number of complaints about noise                                 | 2011/12                   | 3.9            | 7.5           | 2.5            | C  |     | 58.4            |
| 1.14ii  | The percentage of the population exposed to road, rail and air transport noise of 65dB(A) or more, during the daytime    | 2006/07                   | 5.6            | 5.4           | 0.3            |    |     | 29.8            |
| 1.14iii | The percentage of the population exposed to road, rail and air transport noise of 55 dB(A) or more during the night-time | 2006/07                   | 9.3            | 12.8          | 0.8            | C  |     | 57.5            |
| 1.15i   | Statutory homelessness - homelessness acceptances                                                                        | 2011/12                   | 1.6            | 2.3           | 0.2            | 0  |     | 9.7             |
| 1.15ii  | Statutory homelessness - households in temporary accommodation                                                           | 2011/12                   | 0.3            | 2.3           | 0.0            |    | )   | 32.4            |
| 1.16    | Utilisation of outdoor space for exercise/health reasons                                                                 | Mar 2012<br>- Feb<br>2013 | 8.5 \$         | 15.3          | 0.5            | 0  |     | 41.2            |
| 1.17    | Fuel Poverty                                                                                                             | 2011                      | 14.6           | 10.9          | 3.8            |    | 0   | 18.0            |
| 1.18i   | Social Isolation: % of adult social care users who have as much social contact as they would like                        | 2011/12                   | 43.6           | 42.3          | 32.2           |    | 0   | 54.2            |