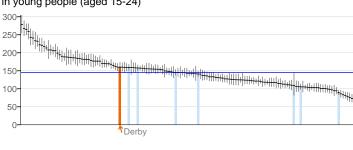

\$: there is a note associated with this value - see end of document for details

| Health i | mprovement                                                                                        | Period  | Local<br>value | Eng.<br>value | Eng.<br>lowest | Range    | Eng.<br>highest |
|----------|---------------------------------------------------------------------------------------------------|---------|----------------|---------------|----------------|----------|-----------------|
| 2.01     | Low birth weight of term babies                                                                   | 2011    | 3.83           | 2.85          | 1.60           | 0        | 5.30            |
| 2.02i    | Breastfeeding - Breastfeeding initiation                                                          | 2011/12 | 73.1           | 74.0          | 41.8           | 0        | 94.3            |
| 2.02ii   | Breastfeeding - Breastfeeding prevalence at 6-8 weeks after birth                                 | 2011/12 | 39.4           | 47.2          | 19.7           | 0        | 82.8            |
| 2.03     | Smoking status at time of delivery                                                                | 2011/12 | 15.2           | 13.2          | 2.9            | 0        | 29.7            |
| 2.04     | Under 18 conceptions                                                                              | 2011    | 41.4           | 30.7          | 9.4            | 0        | 58.1            |
| 2.06i    | Excess weight in 4-5 and 10-11 year olds - 4-5 year olds                                          | 2011/12 | 20.9           | 22.6          | 16.1           | •        | 30.0            |
| 2.06ii   | Excess weight in 4-5 and 10-11 year olds - 10-11 year olds                                        | 2011/12 | 33.5           | 33.9          | 26.6           | 0        | 42.8            |
| 2.07i    | Hospital admissions caused by unintentional and deliberate injuries in children (aged 0-14 years) | 2011/12 | 98.1           | 118.2         | 68.7           | 0        | 211.4           |
| 2.07ii   | Hospital admissions caused by unintentional and deliberate injuries in young people (aged 15-24)  | 2011/12 | 160.1          | 144.7         | 71.6           | 0        | 278.7           |
| 2.08     | Emotional well-being of looked after children                                                     | 2011/12 | 16.9           | 13.8          | 9.5            | 0        | 20.1            |
| 2.13i    | Percentage of physically active and inactive adults - active adults                               | 2012    | 55.9           | 56.0          | 43.8           | •        | 68.5            |
| 2.13ii   | Percentage of active and inactive adults - inactive adults                                        | 2012    | 28.5           | 28.5          | 18.2           | <b>•</b> | 40.2            |
| 2.14     | Smoking prevalence - adults (over 18s)                                                            | 2011/12 | 19.5           | 20.0          | 13.2           | O        | 29.3            |
| 2.15i    | Successful completion of drug treatment - opiate users                                            | 2012    | 11.1           | 8.2           | 3.8            | 0        | 17.6            |
| 2.15ii   | Successful completion of drug treatment - non-opiate users                                        | 2012    | 26.3           | 40.2          | 17.4           | 0        | 68.4            |
| 2.17     | Recorded diabetes                                                                                 | 2011/12 | 6.75           | 5.76          | 3.60           | 0        | 8.02            |
| 2.20i    | Cancer screening coverage - breast cancer                                                         | 2013    | 78.6           | 76.3          | 58.2           | 0        | 84.5            |
| 2.20ii   | Cancer screening coverage - cervical cancer                                                       | 2013    | 75.3           | 73.9          | 58.6           | О        | 79.9            |
| 2.21vii  | Access to non-cancer screening programmes - diabetic retinopathy                                  | 2011/12 | 75.0           | 80.9          | 66.7           | 0        | 95.0            |
| 2.22i    | Take up of NHS Health Check Programme by those eligible - health check offered                    | 2012/13 | 28.9           | 16.5          | 0.7            | 0        | 42.5            |
| 2.22ii   | Take up of NHS Health Check programme by those eligible - health check take up                    | 2012/13 | 35.8           | 49.1          | 7.7            | •        | 100.0           |
| 2.23i    | Self-reported well-being - people with a low satisfaction score                                   | 2011/12 | 25.3           | 24.3          | 14.6           | 0        | 30.5            |
| 2.23ii   | Self-reported well-being - people with a low worthwhile score                                     | 2011/12 | 19.1           | 20.1          | 12.8           | 0        | 25.4            |
| 2.23iii  | Self-reported well-being - people with a low happiness score                                      | 2011/12 | 30.9           | 29.0          | 19.2           | O        | 36.6            |
| 2.23iv   | Self-reported well-being - people with a high anxiety score                                       | 2011/12 | 39.9           | 40.1          | 34.4           | •        | 48.3            |
| 2.24i    | Injuries due to falls in people aged 65 and over (Persons)                                        | 2011/12 | 1672           | 1665          | 1,070          | •        | 2,985           |
| 2.24i    | Injuries due to falls in people aged 65 and over (males/females) - Male                           | 2011/12 | 1341           | 1302          | 704            | 0        | 2,535           |
| 2.24i    | Injuries due to falls in people aged 65 and over (males/females) - Female                         | 2011/12 | 2003           | 2028          | 1,298          | •        | 3,713           |
| 2.24ii   | Injuries due to falls in people aged 65 and over - aged 65-79                                     | 2011/12 | 966            | 941           | 545            | 0        | 1,726           |
| 2.24iii  | Injuries due to falls in people aged 65 and over - aged 80+                                       | 2011/12 | 4847           | 4924          | 2,892          | •        | 8,965           |