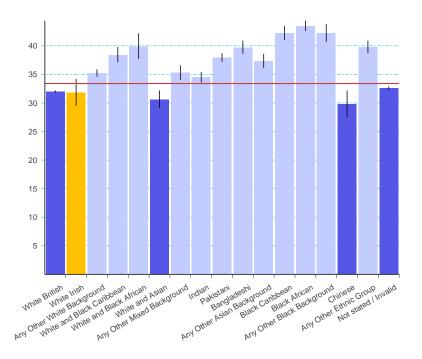

| Wider d | eterminants of health                                                                                                    | Period                    | Local<br>value | Eng.<br>value | Eng.<br>lowest | Ra | nge | Eng.<br>highest |
|---------|--------------------------------------------------------------------------------------------------------------------------|---------------------------|----------------|---------------|----------------|----|-----|-----------------|
| 1.01ii  | Children in poverty (under 16s)                                                                                          | 2011                      | 24.3           | 20.6          | 6.9            |    | 0   | 43.6            |
| 1.03    | Pupil absence                                                                                                            | 2011/12                   | 5.28           | 5.11          | 4.30           |    | 0   | 6.66            |
| 1.04i   | First time entrants to the youth justice system                                                                          | 2012                      | 694            | 537           | 151            |    | 0   | 1,427           |
| 1.05    | 16-18 year olds not in education employment or training                                                                  | 2012                      | 7.7            | 5.8           | 2.0            |    | 0   | 10.5            |
| 1.06i   | Adults with a learning disability who live in stable and appropriate accommodation                                       | 2011/12                   | 73.7           | 70.0          | 30.9           |    | 0   | 93.8            |
| 1.06ii  | Adults in contact with secondary mental health services who live in stable and appropriate accommodation                 | 2010/11                   | 74.9           | 66.8          | 1.3            |    | 0   | 92.8            |
| 1.08i   | Gap in the employment rate between those with a long-term health condition and the overall employment rate               | 2012                      | 5.5            | 7.1           | -5.3           | O  |     | 21.7            |
| 1.08ii  | Gap in the employment rate between those with a learning disability and the overall employment rate                      | 2011/12                   | 65.1           | 63.2          | 40.2           |    | 0   | 73.1            |
| 1.09i   | Sickness absence - The percentage of employees who had at least one day off in the previous week                         | 2009 - 11                 | 0.6            | 2.2           | 0.6 (          | )  |     | 3.5             |
| 1.09ii  | Sickness absence - The percent of working days lost due to sickness absence                                              | 2009 - 11                 | 0.4            | 1.5           | 0.3            | 0  |     | 2.7             |
| 1.10    | Killed and seriously injured casualties on England's roads                                                               | 2010 - 12                 | 35.3           | 40.5          | 16.9           | 0  |     | 81.8            |
| 1.12i   | Violent crime (including sexual violence) - hospital admissions for violence                                             | 2009/10 -<br>11/12        | 102.0          | 67.7          | 9.9            |    | 0   | 213.5           |
| 1.12ii  | Violent crime (including sexual violence) - violence offences                                                            | 2012/13                   | 14.8           | 10.6          | 4.1            |    | 0   | 27.1            |
| 1.13i   | Re-offending levels - percentage of offenders who re-offend                                                              | 2010                      | 28.6           | 26.8          | 17.3           |    | 0   | 36.3            |
| 1.13ii  | Re-offending levels - average number of re-offences per offender                                                         | 2010                      | 0.85           | 0.77          | 0.41           |    | 0   | 1.25            |
| 1.14i   | The percentage of the population affected by noise -<br>Number of complaints about noise                                 | 2011/12                   | 3.9            | 7.5           | 2.5            | C  |     | 58.4            |
| 1.14ii  | The percentage of the population exposed to road, rail and air transport noise of 65dB(A) or more, during the daytime    | 2006/07                   | 5.6            | 5.4           | 0.3            |    |     | 29.8            |
| 1.14iii | The percentage of the population exposed to road, rail and air transport noise of 55 dB(A) or more during the night-time | 2006/07                   | 9.3            | 12.8          | 0.8            | C  |     | 57.5            |
| 1.15i   | Statutory homelessness - homelessness acceptances                                                                        | 2011/12                   | 1.6            | 2.3           | 0.2            | 0  |     | 9.7             |
| 1.15ii  | Statutory homelessness - households in temporary accommodation                                                           | 2011/12                   | 0.3            | 2.3           | 0.0            |    | )   | 32.4            |
| 1.16    | Utilisation of outdoor space for exercise/health reasons                                                                 | Mar 2012<br>- Feb<br>2013 | 8.5 \$         | 15.3          | 0.5            | 0  |     | 41.2            |
| 1.17    | Fuel Poverty                                                                                                             | 2011                      | 14.6           | 10.9          | 3.8            |    | 0   | 18.0            |
| 1.18i   | Social Isolation: % of adult social care users who have as much social contact as they would like                        | 2011/12                   | 43.6           | 42.3          | 32.2           |    | 0   | 54.2            |