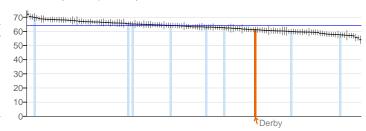

# Spine Charts

| Overarching indicators                                                                                                                                             | Period    | Local value | Eng.<br>value | Eng.<br>lowest | Range    | Eng.<br>highest |
|--------------------------------------------------------------------------------------------------------------------------------------------------------------------|-----------|-------------|---------------|----------------|----------|-----------------|
| 0.1i Healthy life expectancy at birth - Male                                                                                                                       | 2009 - 11 | 63.2        | 63.2          | 55.0           | <b>•</b> | 70.3            |
| 0.1i Healthy life expectancy at birth - Female                                                                                                                     | 2009 - 11 | 61.2        | 64.2          | 54.1           | 0        | 72.1            |
| 0.1ii Life Expectancy at birth - Male                                                                                                                              | 2009 - 11 | 78.2        | 78.9          | 73.8           | 0        | 81.9            |
| 0.1ii Life Expectancy at birth - Female                                                                                                                            | 2009 - 11 | 82.5        | 82.9          | 79.3           | 0        | 86.1            |
| Slope index of inequality in life expectancy at birth based on national deprivation deciles within England (provisional) - Male                                    | 2009 - 11 | -           | 9.65          | -              |          | -               |
| Slope index of inequality in life expectancy at birth based on national deprivation deciles within England (provisional) - Female                                  | 2009 - 11 | -           | 7.18          | -              |          | -               |
| Slope index of inequality in life expectancy at birth within English local authorities, based on local deprivation deciles within each area (provisional) - Male   | 2009 - 11 | 12.8        | -             | -              |          | -               |
| Slope index of inequality in life expectancy at birth within English local authorities, based on local deprivation deciles within each area (provisional) - Female | 2009 - 11 | 10.2        | -             | -              |          | -               |
| O.2iv Gap in life expectancy at birth between each local authority and England as a whole - Male                                                                   | 2009 - 11 | -0.71       | 0.00          | -5.11          | 0        | 2.99            |
| O.2iv Gap in life expectancy at birth between each local authority and England as a whole - Female                                                                 | 2009 - 11 | -0.39       | 0.00          | -3.59          | 0        | 3.21            |