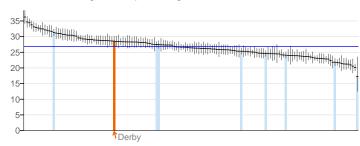

\$: there is a note associated with this value - see end of document for details

| Health i | mprovement                                                                                        | Period  | Local<br>value | Eng.<br>value | Eng.<br>lowest | Range    | Eng.<br>highest |
|----------|---------------------------------------------------------------------------------------------------|---------|----------------|---------------|----------------|----------|-----------------|
| 2.01     | Low birth weight of term babies                                                                   | 2011    | 3.83           | 2.85          | 1.60           | 0        | 5.30            |
| 2.02i    | Breastfeeding - Breastfeeding initiation                                                          | 2011/12 | 73.1           | 74.0          | 41.8           | 0        | 94.3            |
| 2.02ii   | Breastfeeding - Breastfeeding prevalence at 6-8 weeks after birth                                 | 2011/12 | 39.4           | 47.2          | 19.7           | 0        | 82.8            |
| 2.03     | Smoking status at time of delivery                                                                | 2011/12 | 15.2           | 13.2          | 2.9            | 0        | 29.7            |
| 2.04     | Under 18 conceptions                                                                              | 2011    | 41.4           | 30.7          | 9.4            | 0        | 58.1            |
| 2.06i    | Excess weight in 4-5 and 10-11 year olds - 4-5 year olds                                          | 2011/12 | 20.9           | 22.6          | 16.1           | •        | 30.0            |
| 2.06ii   | Excess weight in 4-5 and 10-11 year olds - 10-11 year olds                                        | 2011/12 | 33.5           | 33.9          | 26.6           | 0        | 42.8            |
| 2.07i    | Hospital admissions caused by unintentional and deliberate injuries in children (aged 0-14 years) | 2011/12 | 98.1           | 118.2         | 68.7           | 0        | 211.4           |
| 2.07ii   | Hospital admissions caused by unintentional and deliberate injuries in young people (aged 15-24)  | 2011/12 | 160.1          | 144.7         | 71.6           | 0        | 278.7           |
| 2.08     | Emotional well-being of looked after children                                                     | 2011/12 | 16.9           | 13.8          | 9.5            | 0        | 20.1            |
| 2.13i    | Percentage of physically active and inactive adults - active adults                               | 2012    | 55.9           | 56.0          | 43.8           | •        | 68.5            |
| 2.13ii   | Percentage of active and inactive adults - inactive adults                                        | 2012    | 28.5           | 28.5          | 18.2           | <b>•</b> | 40.2            |
| 2.14     | Smoking prevalence - adults (over 18s)                                                            | 2011/12 | 19.5           | 20.0          | 13.2           | O        | 29.3            |
| 2.15i    | Successful completion of drug treatment - opiate users                                            | 2012    | 11.1           | 8.2           | 3.8            | 0        | 17.6            |
| 2.15ii   | Successful completion of drug treatment - non-opiate users                                        | 2012    | 26.3           | 40.2          | 17.4           | 0        | 68.4            |
| 2.17     | Recorded diabetes                                                                                 | 2011/12 | 6.75           | 5.76          | 3.60           | 0        | 8.02            |
| 2.20i    | Cancer screening coverage - breast cancer                                                         | 2013    | 78.6           | 76.3          | 58.2           | 0        | 84.5            |
| 2.20ii   | Cancer screening coverage - cervical cancer                                                       | 2013    | 75.3           | 73.9          | 58.6           | О        | 79.9            |
| 2.21vii  | Access to non-cancer screening programmes - diabetic retinopathy                                  | 2011/12 | 75.0           | 80.9          | 66.7           | 0        | 95.0            |
| 2.22i    | Take up of NHS Health Check Programme by those eligible - health check offered                    | 2012/13 | 28.9           | 16.5          | 0.7            | 0        | 42.5            |
| 2.22ii   | Take up of NHS Health Check programme by those eligible - health check take up                    | 2012/13 | 35.8           | 49.1          | 7.7            | •        | 100.0           |
| 2.23i    | Self-reported well-being - people with a low satisfaction score                                   | 2011/12 | 25.3           | 24.3          | 14.6           | 0        | 30.5            |
| 2.23ii   | Self-reported well-being - people with a low worthwhile score                                     | 2011/12 | 19.1           | 20.1          | 12.8           | 0        | 25.4            |
| 2.23iii  | Self-reported well-being - people with a low happiness score                                      | 2011/12 | 30.9           | 29.0          | 19.2           | O        | 36.6            |
| 2.23iv   | Self-reported well-being - people with a high anxiety score                                       | 2011/12 | 39.9           | 40.1          | 34.4           | •        | 48.3            |
| 2.24i    | Injuries due to falls in people aged 65 and over (Persons)                                        | 2011/12 | 1672           | 1665          | 1,070          | •        | 2,985           |
| 2.24i    | Injuries due to falls in people aged 65 and over (males/females) - Male                           | 2011/12 | 1341           | 1302          | 704            | 0        | 2,535           |
| 2.24i    | Injuries due to falls in people aged 65 and over (males/females) - Female                         | 2011/12 | 2003           | 2028          | 1,298          | •        | 3,713           |
| 2.24ii   | Injuries due to falls in people aged 65 and over - aged 65-79                                     | 2011/12 | 966            | 941           | 545            | 0        | 1,726           |
| 2.24iii  | Injuries due to falls in people aged 65 and over - aged 80+                                       | 2011/12 | 4847           | 4924          | 2,892          | •        | 8,965           |