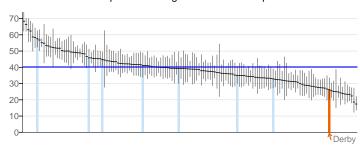

\$: there is a note associated with this value - see end of document for details

| Health i | mprovement                                                                                        | Period  | Local<br>value | Eng.<br>value | Eng.<br>lowest | Range    | Eng.<br>highest |
|----------|---------------------------------------------------------------------------------------------------|---------|----------------|---------------|----------------|----------|-----------------|
| 2.01     | Low birth weight of term babies                                                                   | 2011    | 3.83           | 2.85          | 1.60           | 0        | 5.30            |
| 2.02i    | Breastfeeding - Breastfeeding initiation                                                          | 2011/12 | 73.1           | 74.0          | 41.8           | 0        | 94.3            |
| 2.02ii   | Breastfeeding - Breastfeeding prevalence at 6-8 weeks after birth                                 | 2011/12 | 39.4           | 47.2          | 19.7           | 0        | 82.8            |
| 2.03     | Smoking status at time of delivery                                                                | 2011/12 | 15.2           | 13.2          | 2.9            | 0        | 29.7            |
| 2.04     | Under 18 conceptions                                                                              | 2011    | 41.4           | 30.7          | 9.4            | 0        | 58.1            |
| 2.06i    | Excess weight in 4-5 and 10-11 year olds - 4-5 year olds                                          | 2011/12 | 20.9           | 22.6          | 16.1           | •        | 30.0            |
| 2.06ii   | Excess weight in 4-5 and 10-11 year olds - 10-11 year olds                                        | 2011/12 | 33.5           | 33.9          | 26.6           | 0        | 42.8            |
| 2.07i    | Hospital admissions caused by unintentional and deliberate injuries in children (aged 0-14 years) | 2011/12 | 98.1           | 118.2         | 68.7           | 0        | 211.4           |
| 2.07ii   | Hospital admissions caused by unintentional and deliberate injuries in young people (aged 15-24)  | 2011/12 | 160.1          | 144.7         | 71.6           | 0        | 278.7           |
| 2.08     | Emotional well-being of looked after children                                                     | 2011/12 | 16.9           | 13.8          | 9.5            | 0        | 20.1            |
| 2.13i    | Percentage of physically active and inactive adults - active adults                               | 2012    | 55.9           | 56.0          | 43.8           | •        | 68.5            |
| 2.13ii   | Percentage of active and inactive adults - inactive adults                                        | 2012    | 28.5           | 28.5          | 18.2           | <b>•</b> | 40.2            |
| 2.14     | Smoking prevalence - adults (over 18s)                                                            | 2011/12 | 19.5           | 20.0          | 13.2           | O        | 29.3            |
| 2.15i    | Successful completion of drug treatment - opiate users                                            | 2012    | 11.1           | 8.2           | 3.8            | 0        | 17.6            |
| 2.15ii   | Successful completion of drug treatment - non-opiate users                                        | 2012    | 26.3           | 40.2          | 17.4           | 0        | 68.4            |
| 2.17     | Recorded diabetes                                                                                 | 2011/12 | 6.75           | 5.76          | 3.60           | 0        | 8.02            |
| 2.20i    | Cancer screening coverage - breast cancer                                                         | 2013    | 78.6           | 76.3          | 58.2           | 0        | 84.5            |
| 2.20ii   | Cancer screening coverage - cervical cancer                                                       | 2013    | 75.3           | 73.9          | 58.6           | О        | 79.9            |
| 2.21vii  | Access to non-cancer screening programmes - diabetic retinopathy                                  | 2011/12 | 75.0           | 80.9          | 66.7           | 0        | 95.0            |
| 2.22i    | Take up of NHS Health Check Programme by those eligible - health check offered                    | 2012/13 | 28.9           | 16.5          | 0.7            | 0        | 42.5            |
| 2.22ii   | Take up of NHS Health Check programme by those eligible - health check take up                    | 2012/13 | 35.8           | 49.1          | 7.7            | •        | 100.0           |
| 2.23i    | Self-reported well-being - people with a low satisfaction score                                   | 2011/12 | 25.3           | 24.3          | 14.6           | 0        | 30.5            |
| 2.23ii   | Self-reported well-being - people with a low worthwhile score                                     | 2011/12 | 19.1           | 20.1          | 12.8           | 0        | 25.4            |
| 2.23iii  | Self-reported well-being - people with a low happiness score                                      | 2011/12 | 30.9           | 29.0          | 19.2           | O        | 36.6            |
| 2.23iv   | Self-reported well-being - people with a high anxiety score                                       | 2011/12 | 39.9           | 40.1          | 34.4           | •        | 48.3            |
| 2.24i    | Injuries due to falls in people aged 65 and over (Persons)                                        | 2011/12 | 1672           | 1665          | 1,070          | •        | 2,985           |
| 2.24i    | Injuries due to falls in people aged 65 and over (males/females) - Male                           | 2011/12 | 1341           | 1302          | 704            | 0        | 2,535           |
| 2.24i    | Injuries due to falls in people aged 65 and over (males/females) - Female                         | 2011/12 | 2003           | 2028          | 1,298          | •        | 3,713           |
| 2.24ii   | Injuries due to falls in people aged 65 and over - aged 65-79                                     | 2011/12 | 966            | 941           | 545            | 0        | 1,726           |
| 2.24iii  | Injuries due to falls in people aged 65 and over - aged 80+                                       | 2011/12 | 4847           | 4924          | 2,892          | •        | 8,965           |