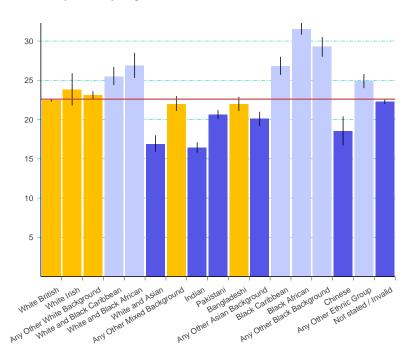

| Wider d | eterminants of health                                                                                                    | Period                    | Local<br>value | Eng.<br>value | Eng.<br>lowest | Ra | nge | Eng.<br>highest |
|---------|--------------------------------------------------------------------------------------------------------------------------|---------------------------|----------------|---------------|----------------|----|-----|-----------------|
| 1.01ii  | Children in poverty (under 16s)                                                                                          | 2011                      | 24.3           | 20.6          | 6.9            |    | 0   | 43.6            |
| 1.03    | Pupil absence                                                                                                            | 2011/12                   | 5.28           | 5.11          | 4.30           |    | 0   | 6.66            |
| 1.04i   | First time entrants to the youth justice system                                                                          | 2012                      | 694            | 537           | 151            |    | 0   | 1,427           |
| 1.05    | 16-18 year olds not in education employment or training                                                                  | 2012                      | 7.7            | 5.8           | 2.0            |    | 0   | 10.5            |
| 1.06i   | Adults with a learning disability who live in stable and appropriate accommodation                                       | 2011/12                   | 73.7           | 70.0          | 30.9           |    | 0   | 93.8            |
| 1.06ii  | Adults in contact with secondary mental health services who live in stable and appropriate accommodation                 | 2010/11                   | 74.9           | 66.8          | 1.3            |    | 0   | 92.8            |
| 1.08i   | Gap in the employment rate between those with a long-term health condition and the overall employment rate               | 2012                      | 5.5            | 7.1           | -5.3           | O  |     | 21.7            |
| 1.08ii  | Gap in the employment rate between those with a learning disability and the overall employment rate                      | 2011/12                   | 65.1           | 63.2          | 40.2           |    | 0   | 73.1            |
| 1.09i   | Sickness absence - The percentage of employees who had at least one day off in the previous week                         | 2009 - 11                 | 0.6            | 2.2           | 0.6 (          | )  |     | 3.5             |
| 1.09ii  | Sickness absence - The percent of working days lost due to sickness absence                                              | 2009 - 11                 | 0.4            | 1.5           | 0.3            | 0  |     | 2.7             |
| 1.10    | Killed and seriously injured casualties on England's roads                                                               | 2010 - 12                 | 35.3           | 40.5          | 16.9           | 0  |     | 81.8            |
| 1.12i   | Violent crime (including sexual violence) - hospital admissions for violence                                             | 2009/10 -<br>11/12        | 102.0          | 67.7          | 9.9            |    | 0   | 213.5           |
| 1.12ii  | Violent crime (including sexual violence) - violence offences                                                            | 2012/13                   | 14.8           | 10.6          | 4.1            |    | 0   | 27.1            |
| 1.13i   | Re-offending levels - percentage of offenders who re-offend                                                              | 2010                      | 28.6           | 26.8          | 17.3           |    | 0   | 36.3            |
| 1.13ii  | Re-offending levels - average number of re-offences per offender                                                         | 2010                      | 0.85           | 0.77          | 0.41           |    | 0   | 1.25            |
| 1.14i   | The percentage of the population affected by noise -<br>Number of complaints about noise                                 | 2011/12                   | 3.9            | 7.5           | 2.5            | C  |     | 58.4            |
| 1.14ii  | The percentage of the population exposed to road, rail and air transport noise of 65dB(A) or more, during the daytime    | 2006/07                   | 5.6            | 5.4           | 0.3            |    |     | 29.8            |
| 1.14iii | The percentage of the population exposed to road, rail and air transport noise of 55 dB(A) or more during the night-time | 2006/07                   | 9.3            | 12.8          | 0.8            | C  |     | 57.5            |
| 1.15i   | Statutory homelessness - homelessness acceptances                                                                        | 2011/12                   | 1.6            | 2.3           | 0.2            | 0  |     | 9.7             |
| 1.15ii  | Statutory homelessness - households in temporary accommodation                                                           | 2011/12                   | 0.3            | 2.3           | 0.0            |    | )   | 32.4            |
| 1.16    | Utilisation of outdoor space for exercise/health reasons                                                                 | Mar 2012<br>- Feb<br>2013 | 8.5 \$         | 15.3          | 0.5            | 0  |     | 41.2            |
| 1.17    | Fuel Poverty                                                                                                             | 2011                      | 14.6           | 10.9          | 3.8            |    | 0   | 18.0            |
| 1.18i   | Social Isolation: % of adult social care users who have as much social contact as they would like                        | 2011/12                   | 43.6           | 42.3          | 32.2           |    | 0   | 54.2            |