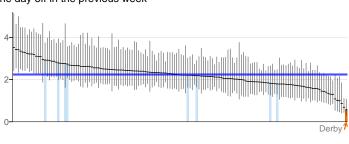

| Wider d | eterminants of health                                                                                                    | Period                    | Local<br>value | Eng.<br>value | Eng.<br>lowest | Ra | nge | Eng.<br>highest |
|---------|--------------------------------------------------------------------------------------------------------------------------|---------------------------|----------------|---------------|----------------|----|-----|-----------------|
| 1.01ii  | Children in poverty (under 16s)                                                                                          | 2011                      | 24.3           | 20.6          | 6.9            |    | 0   | 43.6            |
| 1.03    | Pupil absence                                                                                                            | 2011/12                   | 5.28           | 5.11          | 4.30           |    | 0   | 6.66            |
| 1.04i   | First time entrants to the youth justice system                                                                          | 2012                      | 694            | 537           | 151            |    | 0   | 1,427           |
| 1.05    | 16-18 year olds not in education employment or training                                                                  | 2012                      | 7.7            | 5.8           | 2.0            |    | 0   | 10.5            |
| 1.06i   | Adults with a learning disability who live in stable and appropriate accommodation                                       | 2011/12                   | 73.7           | 70.0          | 30.9           |    | 0   | 93.8            |
| 1.06ii  | Adults in contact with secondary mental health services who live in stable and appropriate accommodation                 | 2010/11                   | 74.9           | 66.8          | 1.3            |    | 0   | 92.8            |
| 1.08i   | Gap in the employment rate between those with a long-term health condition and the overall employment rate               | 2012                      | 5.5            | 7.1           | -5.3           | O  |     | 21.7            |
| 1.08ii  | Gap in the employment rate between those with a learning disability and the overall employment rate                      | 2011/12                   | 65.1           | 63.2          | 40.2           |    | 0   | 73.1            |
| 1.09i   | Sickness absence - The percentage of employees who had at least one day off in the previous week                         | 2009 - 11                 | 0.6            | 2.2           | 0.6 (          | )  |     | 3.5             |
| 1.09ii  | Sickness absence - The percent of working days lost due to sickness absence                                              | 2009 - 11                 | 0.4            | 1.5           | 0.3            | 0  |     | 2.7             |
| 1.10    | Killed and seriously injured casualties on England's roads                                                               | 2010 - 12                 | 35.3           | 40.5          | 16.9           | 0  |     | 81.8            |
| 1.12i   | Violent crime (including sexual violence) - hospital admissions for violence                                             | 2009/10 -<br>11/12        | 102.0          | 67.7          | 9.9            |    | 0   | 213.5           |
| 1.12ii  | Violent crime (including sexual violence) - violence offences                                                            | 2012/13                   | 14.8           | 10.6          | 4.1            |    | 0   | 27.1            |
| 1.13i   | Re-offending levels - percentage of offenders who re-offend                                                              | 2010                      | 28.6           | 26.8          | 17.3           |    | 0   | 36.3            |
| 1.13ii  | Re-offending levels - average number of re-offences per offender                                                         | 2010                      | 0.85           | 0.77          | 0.41           |    | 0   | 1.25            |
| 1.14i   | The percentage of the population affected by noise -<br>Number of complaints about noise                                 | 2011/12                   | 3.9            | 7.5           | 2.5            | C  |     | 58.4            |
| 1.14ii  | The percentage of the population exposed to road, rail and air transport noise of 65dB(A) or more, during the daytime    | 2006/07                   | 5.6            | 5.4           | 0.3            |    |     | 29.8            |
| 1.14iii | The percentage of the population exposed to road, rail and air transport noise of 55 dB(A) or more during the night-time | 2006/07                   | 9.3            | 12.8          | 0.8            | C  |     | 57.5            |
| 1.15i   | Statutory homelessness - homelessness acceptances                                                                        | 2011/12                   | 1.6            | 2.3           | 0.2            | 0  |     | 9.7             |
| 1.15ii  | Statutory homelessness - households in temporary accommodation                                                           | 2011/12                   | 0.3            | 2.3           | 0.0            |    | )   | 32.4            |
| 1.16    | Utilisation of outdoor space for exercise/health reasons                                                                 | Mar 2012<br>- Feb<br>2013 | 8.5 \$         | 15.3          | 0.5            | 0  |     | 41.2            |
| 1.17    | Fuel Poverty                                                                                                             | 2011                      | 14.6           | 10.9          | 3.8            |    | 0   | 18.0            |
| 1.18i   | Social Isolation: % of adult social care users who have as much social contact as they would like                        | 2011/12                   | 43.6           | 42.3          | 32.2           |    | 0   | 54.2            |