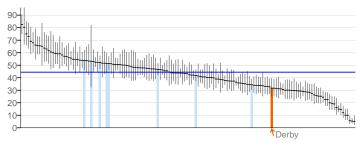

| Health <sub>I</sub> | protection                                                                                | Period    | Local<br>value | Eng.<br>value | Eng.<br>lowest | Range    | Eng.<br>highest |
|---------------------|-------------------------------------------------------------------------------------------|-----------|----------------|---------------|----------------|----------|-----------------|
| 3.01                | Fraction of mortality attributable to particulate air pollution                           | 2011      | 5.57           | 5.36          | 2.99           | 0        | 8.32            |
| 3.02i               | Chlamydia diagnoses (15-24 year olds) - Old NCSP data                                     | 2011      | 2528           | 2125          | 783            | 0        | 5,995           |
| 3.02ii              | Chlamydia diagnoses (15-24 year olds) - CTAD                                              | 2012      | 2351           | 1979          | 703            | 0        | 6,132           |
| 3.02ii              | Chlamydia diagnoses (15-24 year olds) - CTAD - Male                                       | 2012      | 1616           | 1368          | 383            | 0        | 4,364           |
| 3.02ii              | Chlamydia diagnoses (15-24 year olds) - CTAD - Female                                     | 2012      | 3075           | 2568          | 987            | 0        | 7,314           |
| 3.03i               | Population vaccination coverage - Hepatitis B (1 year old)                                | 2011/12   | 100            | -             | -              |          | -               |
| 3.03i               | Population vaccination coverage - Hepatitis B (2 years old)                               | 2011/12   | 80.0           | -             | -              |          | -               |
| 3.03iii             | Population vaccination coverage - Dtap / IPV / Hib (1 year old)                           | 2011/12   | 96.0           | 94.7          | 84.9           | 0        | 98.8            |
| 3.03iii             | Population vaccination coverage - Dtap / IPV / Hib (2 years old)                          | 2011/12   | 98.6           | 96.1          | 85.7           | 0        | 98.8            |
| 3.03iv              | Population vaccination coverage - MenC                                                    | 2011/12   | 94.4           | 93.9          | 81.4           | O        | 98.6            |
| 3.03v               | Population vaccination coverage - PCV                                                     | 2011/12   | 94.6           | 94.2          | 83.8           | <b>O</b> | 98.6            |
| 3.03vi              | Population vaccination coverage - Hib / MenC booster (2 years old)                        | 2011/12   | 95.2           | 92.3          | 75.7           | 0        | 97.3            |
| 3.03vi              | Population vaccination coverage - Hib / Men C booster (5 years)                           | 2011/12   | 94.3           | 88.6          | 0.0            | 0        | 97.6            |
| 3.03vii             | Population vaccination coverage - PCV booster                                             | 2011/12   | 93.8           | 91.5          | 74.7           | 0        | 97.0            |
| 3.03viii            | Population vaccination coverage - MMR for one dose (2 years old)                          | 2011/12   | 93.4           | 91.2          | 78.7           | 0        | 97.2            |
| 3.03ix              | Population vaccination coverage - MMR for one dose (5 years old)                          | 2011/12   | 96.0           | 92.9          | 79.8           | 0        | 98.0            |
| 3.03x               | Population vaccination coverage - MMR for two doses (5 years old)                         | 2011/12   | 90.0           | 86.0          | 69.7           | 0        | 95.3            |
| 3.03xii             | Population vaccination coverage - HPV                                                     | 2011/12   | 93.1           | 86.8          | 62.3           | 0        | 97.2            |
| 3.03xiii            | Population vaccination coverage - PPV                                                     | 2011/12   | 74.5           | 68.3          | 52.8           | 0        | 76.6            |
| 3.03xiv             | Population vaccination coverage - Flu (aged 65+)                                          | 2011/12   | 76.0           | 74.0          | 64.8           | 0        | 81.5            |
| 3.03xv              | Population vaccination coverage - Flu (at risk individuals)                               | 2011/12   | 50.8           | 51.6          | 43.4           | 0        | 66.3            |
| 3.04                | People presenting with HIV at a late stage of infection                                   | 2009 - 11 | 51.9           | 50.0          | 0.0            | 0        | 75.0            |
| 3.05i               | Treatment completion for TB                                                               | 2012      | 78.2           | 82.8          | 22.6           | 0        | 100.0           |
| 3.05ii              | Incidence of TB                                                                           | 2010 - 12 | 17.3           | 15.1          | 0.0            | •        | 112.3           |
| 3.06                | Public sector organisations with a board approved sustainable development management plan | 2011/12   | 100            | 84.1          | 20             | O        | 100             |