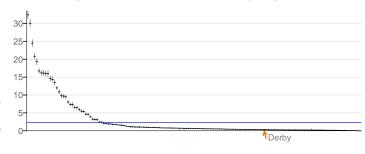

# Spine Charts

| Overarching indicators                                                                                                                                             | Period    | Local value | Eng.<br>value | Eng.<br>lowest | Range    | Eng.<br>highest |
|--------------------------------------------------------------------------------------------------------------------------------------------------------------------|-----------|-------------|---------------|----------------|----------|-----------------|
| 0.1i Healthy life expectancy at birth - Male                                                                                                                       | 2009 - 11 | 63.2        | 63.2          | 55.0           | <b>•</b> | 70.3            |
| 0.1i Healthy life expectancy at birth - Female                                                                                                                     | 2009 - 11 | 61.2        | 64.2          | 54.1           | 0        | 72.1            |
| 0.1ii Life Expectancy at birth - Male                                                                                                                              | 2009 - 11 | 78.2        | 78.9          | 73.8           | 0        | 81.9            |
| 0.1ii Life Expectancy at birth - Female                                                                                                                            | 2009 - 11 | 82.5        | 82.9          | 79.3           | 0        | 86.1            |
| Slope index of inequality in life expectancy at birth based on national deprivation deciles within England (provisional) - Male                                    | 2009 - 11 | -           | 9.65          | -              |          | -               |
| Slope index of inequality in life expectancy at birth based on national deprivation deciles within England (provisional) - Female                                  | 2009 - 11 | -           | 7.18          | -              |          | -               |
| Slope index of inequality in life expectancy at birth within English local authorities, based on local deprivation deciles within each area (provisional) - Male   | 2009 - 11 | 12.8        | -             | -              |          | -               |
| Slope index of inequality in life expectancy at birth within English local authorities, based on local deprivation deciles within each area (provisional) - Female | 2009 - 11 | 10.2        | -             | -              |          | -               |
| O.2iv Gap in life expectancy at birth between each local authority and England as a whole - Male                                                                   | 2009 - 11 | -0.71       | 0.00          | -5.11          | 0        | 2.99            |
| O.2iv Gap in life expectancy at birth between each local authority and England as a whole - Female                                                                 | 2009 - 11 | -0.39       | 0.00          | -3.59          | 0        | 3.21            |