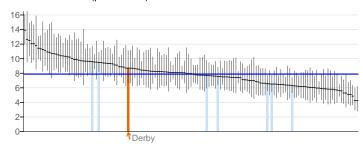

# Spine Charts

| Overarching indicators                                                                                                                                             | Period    | Local value | Eng.<br>value | Eng.<br>lowest | Range    | Eng.<br>highest |
|--------------------------------------------------------------------------------------------------------------------------------------------------------------------|-----------|-------------|---------------|----------------|----------|-----------------|
| 0.1i Healthy life expectancy at birth - Male                                                                                                                       | 2009 - 11 | 63.2        | 63.2          | 55.0           | <b>•</b> | 70.3            |
| 0.1i Healthy life expectancy at birth - Female                                                                                                                     | 2009 - 11 | 61.2        | 64.2          | 54.1           | 0        | 72.1            |
| 0.1ii Life Expectancy at birth - Male                                                                                                                              | 2009 - 11 | 78.2        | 78.9          | 73.8           | 0        | 81.9            |
| 0.1ii Life Expectancy at birth - Female                                                                                                                            | 2009 - 11 | 82.5        | 82.9          | 79.3           | 0        | 86.1            |
| Slope index of inequality in life expectancy at birth based on national deprivation deciles within England (provisional) - Male                                    | 2009 - 11 | -           | 9.65          | -              |          | -               |
| Slope index of inequality in life expectancy at birth based on national deprivation deciles within England (provisional) - Female                                  | 2009 - 11 | -           | 7.18          | -              |          | -               |
| Slope index of inequality in life expectancy at birth within English local authorities, based on local deprivation deciles within each area (provisional) - Male   | 2009 - 11 | 12.8        | -             | -              |          | -               |
| Slope index of inequality in life expectancy at birth within English local authorities, based on local deprivation deciles within each area (provisional) - Female | 2009 - 11 | 10.2        | -             | -              |          | -               |
| O.2iv Gap in life expectancy at birth between each local authority and England as a whole - Male                                                                   | 2009 - 11 | -0.71       | 0.00          | -5.11          | 0        | 2.99            |
| O.2iv Gap in life expectancy at birth between each local authority and England as a whole - Female                                                                 | 2009 - 11 | -0.39       | 0.00          | -3.59          | 0        | 3.21            |