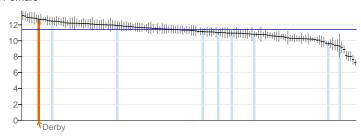

| Health <sub>I</sub> | protection                                                                                | Period    | Local<br>value | Eng.<br>value | Eng.<br>lowest | Range    | Eng.<br>highest |
|---------------------|-------------------------------------------------------------------------------------------|-----------|----------------|---------------|----------------|----------|-----------------|
| 3.01                | Fraction of mortality attributable to particulate air pollution                           | 2011      | 5.57           | 5.36          | 2.99           | 0        | 8.32            |
| 3.02i               | Chlamydia diagnoses (15-24 year olds) - Old NCSP data                                     | 2011      | 2528           | 2125          | 783            | 0        | 5,995           |
| 3.02ii              | Chlamydia diagnoses (15-24 year olds) - CTAD                                              | 2012      | 2351           | 1979          | 703            | 0        | 6,132           |
| 3.02ii              | Chlamydia diagnoses (15-24 year olds) - CTAD - Male                                       | 2012      | 1616           | 1368          | 383            | 0        | 4,364           |
| 3.02ii              | Chlamydia diagnoses (15-24 year olds) - CTAD - Female                                     | 2012      | 3075           | 2568          | 987            | 0        | 7,314           |
| 3.03i               | Population vaccination coverage - Hepatitis B (1 year old)                                | 2011/12   | 100            | -             | -              |          | -               |
| 3.03i               | Population vaccination coverage - Hepatitis B (2 years old)                               | 2011/12   | 80.0           | -             | -              |          | -               |
| 3.03iii             | Population vaccination coverage - Dtap / IPV / Hib (1 year old)                           | 2011/12   | 96.0           | 94.7          | 84.9           | 0        | 98.8            |
| 3.03iii             | Population vaccination coverage - Dtap / IPV / Hib (2 years old)                          | 2011/12   | 98.6           | 96.1          | 85.7           | 0        | 98.8            |
| 3.03iv              | Population vaccination coverage - MenC                                                    | 2011/12   | 94.4           | 93.9          | 81.4           | O        | 98.6            |
| 3.03v               | Population vaccination coverage - PCV                                                     | 2011/12   | 94.6           | 94.2          | 83.8           | <b>O</b> | 98.6            |
| 3.03vi              | Population vaccination coverage - Hib / MenC booster (2 years old)                        | 2011/12   | 95.2           | 92.3          | 75.7           | 0        | 97.3            |
| 3.03vi              | Population vaccination coverage - Hib / Men C booster (5 years)                           | 2011/12   | 94.3           | 88.6          | 0.0            | 0        | 97.6            |
| 3.03vii             | Population vaccination coverage - PCV booster                                             | 2011/12   | 93.8           | 91.5          | 74.7           | 0        | 97.0            |
| 3.03viii            | Population vaccination coverage - MMR for one dose (2 years old)                          | 2011/12   | 93.4           | 91.2          | 78.7           | 0        | 97.2            |
| 3.03ix              | Population vaccination coverage - MMR for one dose (5 years old)                          | 2011/12   | 96.0           | 92.9          | 79.8           | 0        | 98.0            |
| 3.03x               | Population vaccination coverage - MMR for two doses (5 years old)                         | 2011/12   | 90.0           | 86.0          | 69.7           | 0        | 95.3            |
| 3.03xii             | Population vaccination coverage - HPV                                                     | 2011/12   | 93.1           | 86.8          | 62.3           | 0        | 97.2            |
| 3.03xiii            | Population vaccination coverage - PPV                                                     | 2011/12   | 74.5           | 68.3          | 52.8           | 0        | 76.6            |
| 3.03xiv             | Population vaccination coverage - Flu (aged 65+)                                          | 2011/12   | 76.0           | 74.0          | 64.8           | 0        | 81.5            |
| 3.03xv              | Population vaccination coverage - Flu (at risk individuals)                               | 2011/12   | 50.8           | 51.6          | 43.4           | 0        | 66.3            |
| 3.04                | People presenting with HIV at a late stage of infection                                   | 2009 - 11 | 51.9           | 50.0          | 0.0            | 0        | 75.0            |
| 3.05i               | Treatment completion for TB                                                               | 2012      | 78.2           | 82.8          | 22.6           | 0        | 100.0           |
| 3.05ii              | Incidence of TB                                                                           | 2010 - 12 | 17.3           | 15.1          | 0.0            | •        | 112.3           |
| 3.06                | Public sector organisations with a board approved sustainable development management plan | 2011/12   | 100            | 84.1          | 20             | O        | 100             |