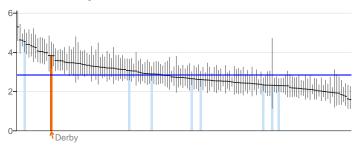

# Spine Charts

| Overarching indicators                                                                                                                                             | Period    | Local value | Eng.<br>value | Eng.<br>lowest | Range    | Eng.<br>highest |
|--------------------------------------------------------------------------------------------------------------------------------------------------------------------|-----------|-------------|---------------|----------------|----------|-----------------|
| 0.1i Healthy life expectancy at birth - Male                                                                                                                       | 2009 - 11 | 63.2        | 63.2          | 55.0           | <b>•</b> | 70.3            |
| 0.1i Healthy life expectancy at birth - Female                                                                                                                     | 2009 - 11 | 61.2        | 64.2          | 54.1           | 0        | 72.1            |
| 0.1ii Life Expectancy at birth - Male                                                                                                                              | 2009 - 11 | 78.2        | 78.9          | 73.8           | 0        | 81.9            |
| 0.1ii Life Expectancy at birth - Female                                                                                                                            | 2009 - 11 | 82.5        | 82.9          | 79.3           | 0        | 86.1            |
| Slope index of inequality in life expectancy at birth based on national deprivation deciles within England (provisional) - Male                                    | 2009 - 11 | -           | 9.65          | -              |          | -               |
| Slope index of inequality in life expectancy at birth based on national deprivation deciles within England (provisional) - Female                                  | 2009 - 11 | -           | 7.18          | -              |          | -               |
| Slope index of inequality in life expectancy at birth within English local authorities, based on local deprivation deciles within each area (provisional) - Male   | 2009 - 11 | 12.8        | -             | -              |          | -               |
| Slope index of inequality in life expectancy at birth within English local authorities, based on local deprivation deciles within each area (provisional) - Female | 2009 - 11 | 10.2        | -             | -              |          | -               |
| O.2iv Gap in life expectancy at birth between each local authority and England as a whole - Male                                                                   | 2009 - 11 | -0.71       | 0.00          | -5.11          | 0        | 2.99            |
| O.2iv Gap in life expectancy at birth between each local authority and England as a whole - Female                                                                 | 2009 - 11 | -0.39       | 0.00          | -3.59          | 0        | 3.21            |