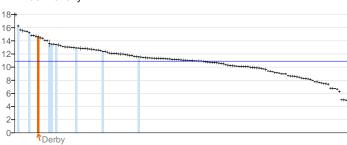

\$: there is a note associated with this value - see end of document for details

| Health i | mprovement                                                                                        | Period  | Local<br>value | Eng.<br>value | Eng.<br>lowest | Range    | Eng.<br>highest |
|----------|---------------------------------------------------------------------------------------------------|---------|----------------|---------------|----------------|----------|-----------------|
| 2.01     | Low birth weight of term babies                                                                   | 2011    | 3.83           | 2.85          | 1.60           | 0        | 5.30            |
| 2.02i    | Breastfeeding - Breastfeeding initiation                                                          | 2011/12 | 73.1           | 74.0          | 41.8           | 0        | 94.3            |
| 2.02ii   | Breastfeeding - Breastfeeding prevalence at 6-8 weeks after birth                                 | 2011/12 | 39.4           | 47.2          | 19.7           | 0        | 82.8            |
| 2.03     | Smoking status at time of delivery                                                                | 2011/12 | 15.2           | 13.2          | 2.9            | 0        | 29.7            |
| 2.04     | Under 18 conceptions                                                                              | 2011    | 41.4           | 30.7          | 9.4            | 0        | 58.1            |
| 2.06i    | Excess weight in 4-5 and 10-11 year olds - 4-5 year olds                                          | 2011/12 | 20.9           | 22.6          | 16.1           | •        | 30.0            |
| 2.06ii   | Excess weight in 4-5 and 10-11 year olds - 10-11 year olds                                        | 2011/12 | 33.5           | 33.9          | 26.6           | 0        | 42.8            |
| 2.07i    | Hospital admissions caused by unintentional and deliberate injuries in children (aged 0-14 years) | 2011/12 | 98.1           | 118.2         | 68.7           | 0        | 211.4           |
| 2.07ii   | Hospital admissions caused by unintentional and deliberate injuries in young people (aged 15-24)  | 2011/12 | 160.1          | 144.7         | 71.6           | 0        | 278.7           |
| 2.08     | Emotional well-being of looked after children                                                     | 2011/12 | 16.9           | 13.8          | 9.5            | 0        | 20.1            |
| 2.13i    | Percentage of physically active and inactive adults - active adults                               | 2012    | 55.9           | 56.0          | 43.8           | •        | 68.5            |
| 2.13ii   | Percentage of active and inactive adults - inactive adults                                        | 2012    | 28.5           | 28.5          | 18.2           | <b>•</b> | 40.2            |
| 2.14     | Smoking prevalence - adults (over 18s)                                                            | 2011/12 | 19.5           | 20.0          | 13.2           | O        | 29.3            |
| 2.15i    | Successful completion of drug treatment - opiate users                                            | 2012    | 11.1           | 8.2           | 3.8            | 0        | 17.6            |
| 2.15ii   | Successful completion of drug treatment - non-opiate users                                        | 2012    | 26.3           | 40.2          | 17.4           | 0        | 68.4            |
| 2.17     | Recorded diabetes                                                                                 | 2011/12 | 6.75           | 5.76          | 3.60           | 0        | 8.02            |
| 2.20i    | Cancer screening coverage - breast cancer                                                         | 2013    | 78.6           | 76.3          | 58.2           | 0        | 84.5            |
| 2.20ii   | Cancer screening coverage - cervical cancer                                                       | 2013    | 75.3           | 73.9          | 58.6           | О        | 79.9            |
| 2.21vii  | Access to non-cancer screening programmes - diabetic retinopathy                                  | 2011/12 | 75.0           | 80.9          | 66.7           | 0        | 95.0            |
| 2.22i    | Take up of NHS Health Check Programme by those eligible - health check offered                    | 2012/13 | 28.9           | 16.5          | 0.7            | 0        | 42.5            |
| 2.22ii   | Take up of NHS Health Check programme by those eligible - health check take up                    | 2012/13 | 35.8           | 49.1          | 7.7            | •        | 100.0           |
| 2.23i    | Self-reported well-being - people with a low satisfaction score                                   | 2011/12 | 25.3           | 24.3          | 14.6           | 0        | 30.5            |
| 2.23ii   | Self-reported well-being - people with a low worthwhile score                                     | 2011/12 | 19.1           | 20.1          | 12.8           | 0        | 25.4            |
| 2.23iii  | Self-reported well-being - people with a low happiness score                                      | 2011/12 | 30.9           | 29.0          | 19.2           | O        | 36.6            |
| 2.23iv   | Self-reported well-being - people with a high anxiety score                                       | 2011/12 | 39.9           | 40.1          | 34.4           | •        | 48.3            |
| 2.24i    | Injuries due to falls in people aged 65 and over (Persons)                                        | 2011/12 | 1672           | 1665          | 1,070          | •        | 2,985           |
| 2.24i    | Injuries due to falls in people aged 65 and over (males/females) - Male                           | 2011/12 | 1341           | 1302          | 704            | 0        | 2,535           |
| 2.24i    | Injuries due to falls in people aged 65 and over (males/females) - Female                         | 2011/12 | 2003           | 2028          | 1,298          | •        | 3,713           |
| 2.24ii   | Injuries due to falls in people aged 65 and over - aged 65-79                                     | 2011/12 | 966            | 941           | 545            | 0        | 1,726           |
| 2.24iii  | Injuries due to falls in people aged 65 and over - aged 80+                                       | 2011/12 | 4847           | 4924          | 2,892          | •        | 8,965           |