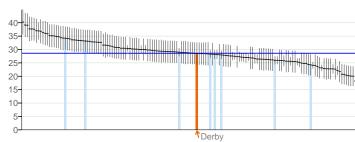

| Wider d | eterminants of health                                                                                                    | Period                    | Local<br>value | Eng.<br>value | Eng.<br>lowest | Ra | nge | Eng.<br>highest |
|---------|--------------------------------------------------------------------------------------------------------------------------|---------------------------|----------------|---------------|----------------|----|-----|-----------------|
| 1.01ii  | Children in poverty (under 16s)                                                                                          | 2011                      | 24.3           | 20.6          | 6.9            |    | 0   | 43.6            |
| 1.03    | Pupil absence                                                                                                            | 2011/12                   | 5.28           | 5.11          | 4.30           |    | 0   | 6.66            |
| 1.04i   | First time entrants to the youth justice system                                                                          | 2012                      | 694            | 537           | 151            |    | 0   | 1,427           |
| 1.05    | 16-18 year olds not in education employment or training                                                                  | 2012                      | 7.7            | 5.8           | 2.0            |    | 0   | 10.5            |
| 1.06i   | Adults with a learning disability who live in stable and appropriate accommodation                                       | 2011/12                   | 73.7           | 70.0          | 30.9           |    | 0   | 93.8            |
| 1.06ii  | Adults in contact with secondary mental health services who live in stable and appropriate accommodation                 | 2010/11                   | 74.9           | 66.8          | 1.3            |    | 0   | 92.8            |
| 1.08i   | Gap in the employment rate between those with a long-term health condition and the overall employment rate               | 2012                      | 5.5            | 7.1           | -5.3           | O  |     | 21.7            |
| 1.08ii  | Gap in the employment rate between those with a learning disability and the overall employment rate                      | 2011/12                   | 65.1           | 63.2          | 40.2           |    | 0   | 73.1            |
| 1.09i   | Sickness absence - The percentage of employees who had at least one day off in the previous week                         | 2009 - 11                 | 0.6            | 2.2           | 0.6 (          | )  |     | 3.5             |
| 1.09ii  | Sickness absence - The percent of working days lost due to sickness absence                                              | 2009 - 11                 | 0.4            | 1.5           | 0.3            | 0  |     | 2.7             |
| 1.10    | Killed and seriously injured casualties on England's roads                                                               | 2010 - 12                 | 35.3           | 40.5          | 16.9           | 0  |     | 81.8            |
| 1.12i   | Violent crime (including sexual violence) - hospital admissions for violence                                             | 2009/10 -<br>11/12        | 102.0          | 67.7          | 9.9            |    | 0   | 213.5           |
| 1.12ii  | Violent crime (including sexual violence) - violence offences                                                            | 2012/13                   | 14.8           | 10.6          | 4.1            |    | 0   | 27.1            |
| 1.13i   | Re-offending levels - percentage of offenders who re-offend                                                              | 2010                      | 28.6           | 26.8          | 17.3           |    | 0   | 36.3            |
| 1.13ii  | Re-offending levels - average number of re-offences per offender                                                         | 2010                      | 0.85           | 0.77          | 0.41           |    | 0   | 1.25            |
| 1.14i   | The percentage of the population affected by noise -<br>Number of complaints about noise                                 | 2011/12                   | 3.9            | 7.5           | 2.5            | C  |     | 58.4            |
| 1.14ii  | The percentage of the population exposed to road, rail and air transport noise of 65dB(A) or more, during the daytime    | 2006/07                   | 5.6            | 5.4           | 0.3            |    |     | 29.8            |
| 1.14iii | The percentage of the population exposed to road, rail and air transport noise of 55 dB(A) or more during the night-time | 2006/07                   | 9.3            | 12.8          | 0.8            | C  |     | 57.5            |
| 1.15i   | Statutory homelessness - homelessness acceptances                                                                        | 2011/12                   | 1.6            | 2.3           | 0.2            | 0  |     | 9.7             |
| 1.15ii  | Statutory homelessness - households in temporary accommodation                                                           | 2011/12                   | 0.3            | 2.3           | 0.0            |    | )   | 32.4            |
| 1.16    | Utilisation of outdoor space for exercise/health reasons                                                                 | Mar 2012<br>- Feb<br>2013 | 8.5 \$         | 15.3          | 0.5            | 0  |     | 41.2            |
| 1.17    | Fuel Poverty                                                                                                             | 2011                      | 14.6           | 10.9          | 3.8            |    | 0   | 18.0            |
| 1.18i   | Social Isolation: % of adult social care users who have as much social contact as they would like                        | 2011/12                   | 43.6           | 42.3          | 32.2           |    | 0   | 54.2            |