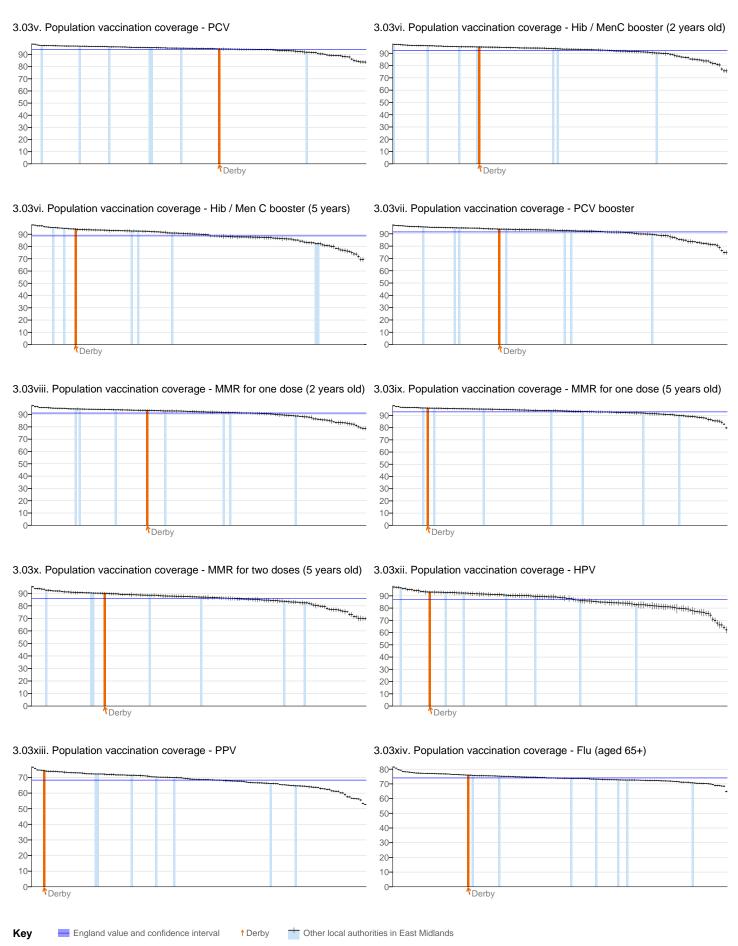

| Health <sub>I</sub> | protection                                                                                | Period    | Local<br>value | Eng.<br>value | Eng.<br>lowest | Range    | Eng.<br>highest |
|---------------------|-------------------------------------------------------------------------------------------|-----------|----------------|---------------|----------------|----------|-----------------|
| 3.01                | Fraction of mortality attributable to particulate air pollution                           | 2011      | 5.57           | 5.36          | 2.99           | 0        | 8.32            |
| 3.02i               | Chlamydia diagnoses (15-24 year olds) - Old NCSP data                                     | 2011      | 2528           | 2125          | 783            | 0        | 5,995           |
| 3.02ii              | Chlamydia diagnoses (15-24 year olds) - CTAD                                              | 2012      | 2351           | 1979          | 703            | 0        | 6,132           |
| 3.02ii              | Chlamydia diagnoses (15-24 year olds) - CTAD - Male                                       | 2012      | 1616           | 1368          | 383            | 0        | 4,364           |
| 3.02ii              | Chlamydia diagnoses (15-24 year olds) - CTAD - Female                                     | 2012      | 3075           | 2568          | 987            | 0        | 7,314           |
| 3.03i               | Population vaccination coverage - Hepatitis B (1 year old)                                | 2011/12   | 100            | -             | -              |          | -               |
| 3.03i               | Population vaccination coverage - Hepatitis B (2 years old)                               | 2011/12   | 80.0           | -             | -              |          | -               |
| 3.03iii             | Population vaccination coverage - Dtap / IPV / Hib (1 year old)                           | 2011/12   | 96.0           | 94.7          | 84.9           | 0        | 98.8            |
| 3.03iii             | Population vaccination coverage - Dtap / IPV / Hib (2 years old)                          | 2011/12   | 98.6           | 96.1          | 85.7           | 0        | 98.8            |
| 3.03iv              | Population vaccination coverage - MenC                                                    | 2011/12   | 94.4           | 93.9          | 81.4           | O        | 98.6            |
| 3.03v               | Population vaccination coverage - PCV                                                     | 2011/12   | 94.6           | 94.2          | 83.8           | <b>O</b> | 98.6            |
| 3.03vi              | Population vaccination coverage - Hib / MenC booster (2 years old)                        | 2011/12   | 95.2           | 92.3          | 75.7           | 0        | 97.3            |
| 3.03vi              | Population vaccination coverage - Hib / Men C booster (5 years)                           | 2011/12   | 94.3           | 88.6          | 0.0            | 0        | 97.6            |
| 3.03vii             | Population vaccination coverage - PCV booster                                             | 2011/12   | 93.8           | 91.5          | 74.7           | 0        | 97.0            |
| 3.03viii            | Population vaccination coverage - MMR for one dose (2 years old)                          | 2011/12   | 93.4           | 91.2          | 78.7           | 0        | 97.2            |
| 3.03ix              | Population vaccination coverage - MMR for one dose (5 years old)                          | 2011/12   | 96.0           | 92.9          | 79.8           | 0        | 98.0            |
| 3.03x               | Population vaccination coverage - MMR for two doses (5 years old)                         | 2011/12   | 90.0           | 86.0          | 69.7           | 0        | 95.3            |
| 3.03xii             | Population vaccination coverage - HPV                                                     | 2011/12   | 93.1           | 86.8          | 62.3           | 0        | 97.2            |
| 3.03xiii            | Population vaccination coverage - PPV                                                     | 2011/12   | 74.5           | 68.3          | 52.8           | 0        | 76.6            |
| 3.03xiv             | Population vaccination coverage - Flu (aged 65+)                                          | 2011/12   | 76.0           | 74.0          | 64.8           | 0        | 81.5            |
| 3.03xv              | Population vaccination coverage - Flu (at risk individuals)                               | 2011/12   | 50.8           | 51.6          | 43.4           | 0        | 66.3            |
| 3.04                | People presenting with HIV at a late stage of infection                                   | 2009 - 11 | 51.9           | 50.0          | 0.0            | 0        | 75.0            |
| 3.05i               | Treatment completion for TB                                                               | 2012      | 78.2           | 82.8          | 22.6           | 0        | 100.0           |
| 3.05ii              | Incidence of TB                                                                           | 2010 - 12 | 17.3           | 15.1          | 0.0            | •        | 112.3           |
| 3.06                | Public sector organisations with a board approved sustainable development management plan | 2011/12   | 100            | 84.1          | 20             | O        | 100             |