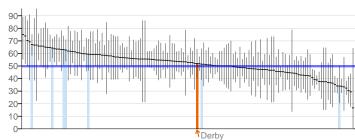

# Spine Charts

| Overarching indicators                                                                                                                                             | Period    | Local value | Eng.<br>value | Eng.<br>lowest | Range    | Eng.<br>highest |
|--------------------------------------------------------------------------------------------------------------------------------------------------------------------|-----------|-------------|---------------|----------------|----------|-----------------|
| 0.1i Healthy life expectancy at birth - Male                                                                                                                       | 2009 - 11 | 63.2        | 63.2          | 55.0           | <b>•</b> | 70.3            |
| 0.1i Healthy life expectancy at birth - Female                                                                                                                     | 2009 - 11 | 61.2        | 64.2          | 54.1           | 0        | 72.1            |
| 0.1ii Life Expectancy at birth - Male                                                                                                                              | 2009 - 11 | 78.2        | 78.9          | 73.8           | 0        | 81.9            |
| 0.1ii Life Expectancy at birth - Female                                                                                                                            | 2009 - 11 | 82.5        | 82.9          | 79.3           | 0        | 86.1            |
| Slope index of inequality in life expectancy at birth based on national deprivation deciles within England (provisional) - Male                                    | 2009 - 11 | -           | 9.65          | -              |          | -               |
| Slope index of inequality in life expectancy at birth based on national deprivation deciles within England (provisional) - Female                                  | 2009 - 11 | -           | 7.18          | -              |          | -               |
| Slope index of inequality in life expectancy at birth within English local authorities, based on local deprivation deciles within each area (provisional) - Male   | 2009 - 11 | 12.8        | -             | -              |          | -               |
| Slope index of inequality in life expectancy at birth within English local authorities, based on local deprivation deciles within each area (provisional) - Female | 2009 - 11 | 10.2        | -             | -              |          | -               |
| O.2iv Gap in life expectancy at birth between each local authority and England as a whole - Male                                                                   | 2009 - 11 | -0.71       | 0.00          | -5.11          | 0        | 2.99            |
| O.2iv Gap in life expectancy at birth between each local authority and England as a whole - Female                                                                 | 2009 - 11 | -0.39       | 0.00          | -3.59          | 0        | 3.21            |