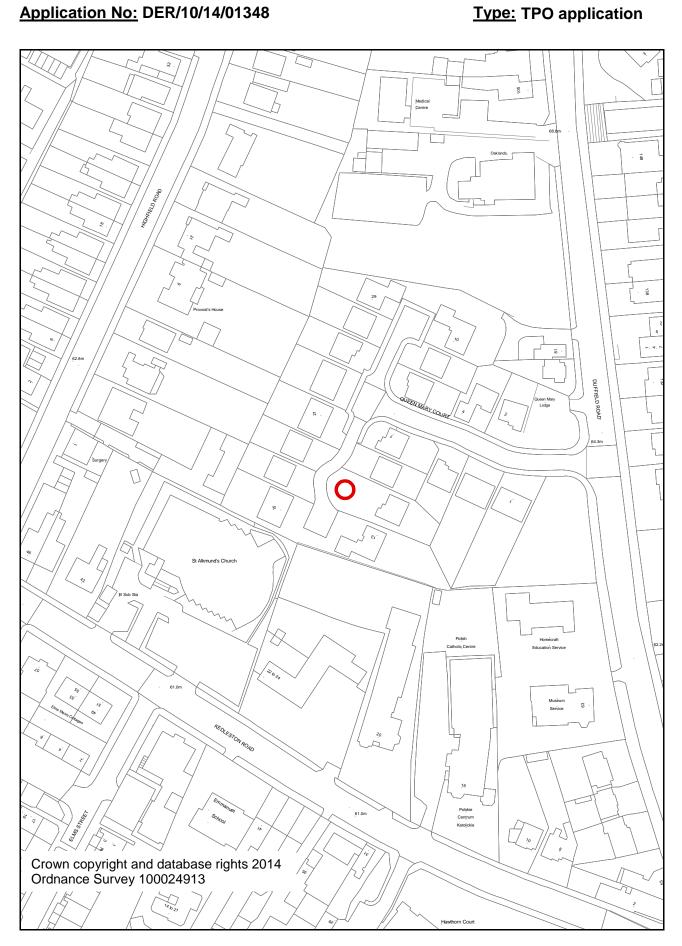

#### **Committee Report Item No: 1**

Application No: DER/10/14/01348 Type: TPO application

#### 1. Application Details

Address: 11 Queen Mary Court, Derby

Ward: Darley

#### Proposal:

Crown lift to 5.5 metres a Copper Beech tree protected by Tree Preservation Order No.64

#### **Further Details:**

Web-link to application documents:

http://eplanning.derby.gov.uk/acolnet/planningpages02/acolnetcgi.gov?ACTION=UNWRAP&RIPNAME=Root.PgeDocs&TheSystemkey=97176

TPO Consent is sought for pruning works to a mature Copper Beech tree in the front garden of 11 Queen Mary Court, off Duffield Road. The property lies within the Strutts Park Conservation Area and the World Heritage Site Buffer Zone. Queen Mary Court is a relatively modern residential development and there is an area Tree Preservation Order which covers all trees in the development.