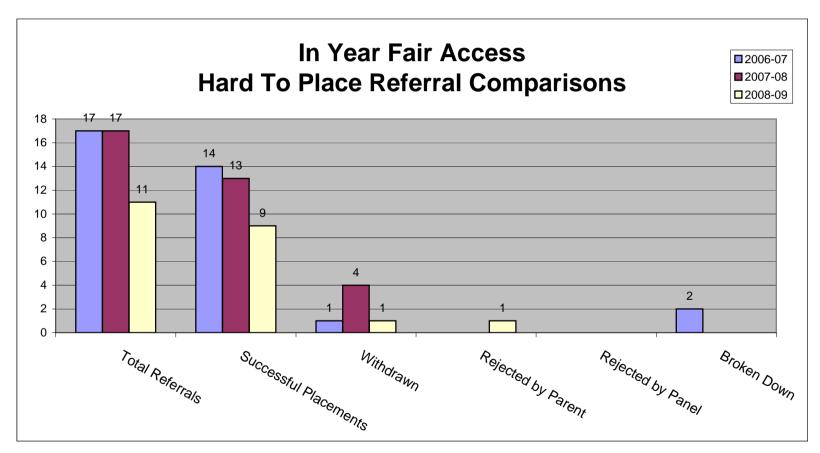

In Year Fair Access - Hard to Place Referral Comparisons

|         | Total Referrals | Successful Placements | Withdrawn | Rejected by Parent | Rejected by Panel | Broken Down |
|---------|-----------------|-----------------------|-----------|--------------------|-------------------|-------------|
| 2006-07 | 17              | 14                    | 1         |                    |                   | 2           |
| 2007-08 | 17              | 13                    | 4         |                    |                   |             |
| 2008-09 | 11              | 9                     | 1         | 1                  |                   |             |