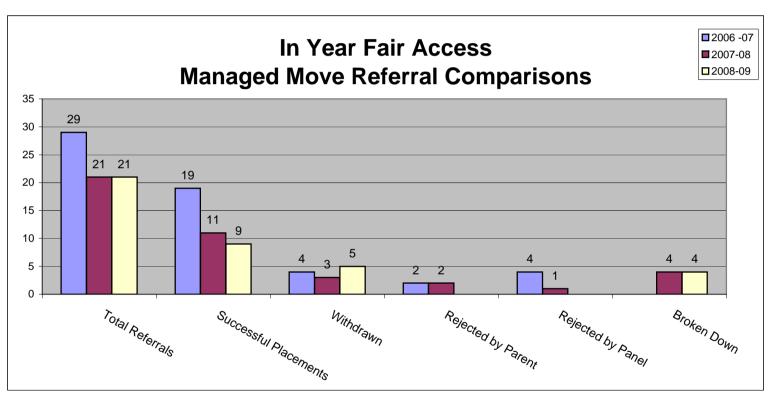

Appendix 5

In Year Fair Access - Managed Move Referral Comparisons

|          | Total Referrals | Successful Placements | Withdrawn | Rejected by Parent | Rejected by Panel | Broken Down |
|----------|-----------------|-----------------------|-----------|--------------------|-------------------|-------------|
| 2006 -07 | 29              | 19                    | 4         | 2                  | 4                 |             |
| 2007-08  | 21              | 11                    | 3         | 2                  | 1                 | 4           |
| 2008-09  | 21              | 9                     | 5         |                    |                   | 4           |