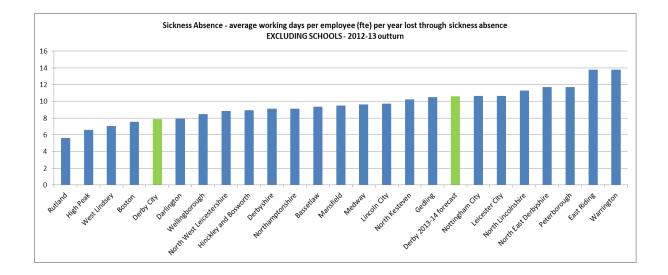

## Appendix 3

## Whole Authority - Top 5 Reasons - Non School Analysis

|                                        | 2011/12 | %      | 2012/13 | %      | 2013/14 | %      |
|----------------------------------------|---------|--------|---------|--------|---------|--------|
|                                        | Quarter |        | Quarter |        | Quarter |        |
|                                        | 1       |        | 1       |        | 1       |        |
| OPERATIONS & RECOVERY (16)             | 926     | 10.34% | 911     | 9.88%  | 1202.5  | 11.36% |
| OTHER MUSC-SKELETAL (12)               | 1270    | 14.18% | 1002.5  | 10.87% | 1221.5  | 11.54% |
| STOMACH, LIVER, KIDNEY, DIGESTION (19) | 1082.5  | 12.08% | 1002    | 10.86% | 1157    | 10.93% |
| STRESS AND RELATED SYMP