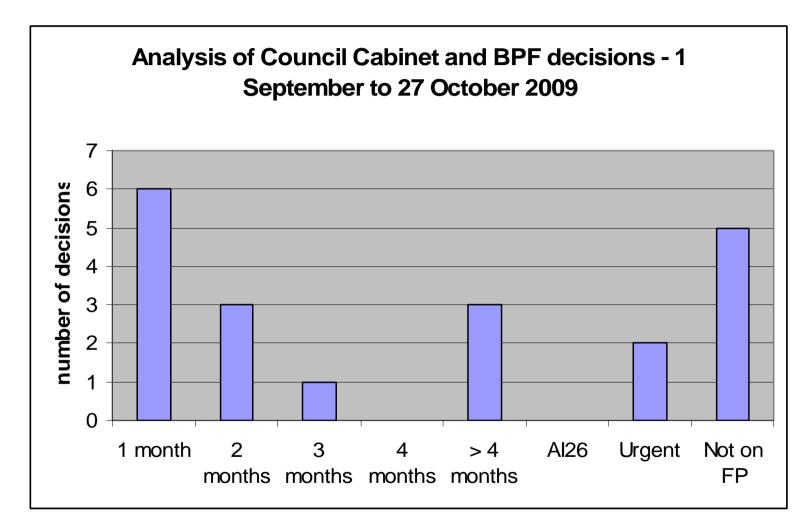

#### RECOMMENDATION

1. That the Commission note the report.

### SUPPORTING INFORMATION

- 2.1 The table in Appendix 2 contains details of the Key and Budget and Policy Framework decisions made by Council Cabinet in the period 1 September 2009 to 27 October 2009.
- 2.2 Where it has been possible to do so, the Council Cabinet decision has been related to the relevant Forward Plan item. In these cases the time between the item being placed on the Forward Plan and the decision being made by Council Cabinet is shown in the table. Figure 1 in Appendix 2 displays the information contained in the table.
- 2.3 It is suggested that as soon possible after Commission members receive the agenda they inform the Co-ordination Officers of any of the Council Cabinet decisions on which they would like more information. The Co-ordination Officers will then attempt to arrange for a report on the Cabinet decision to be provided to the meeting to which the agenda refers.