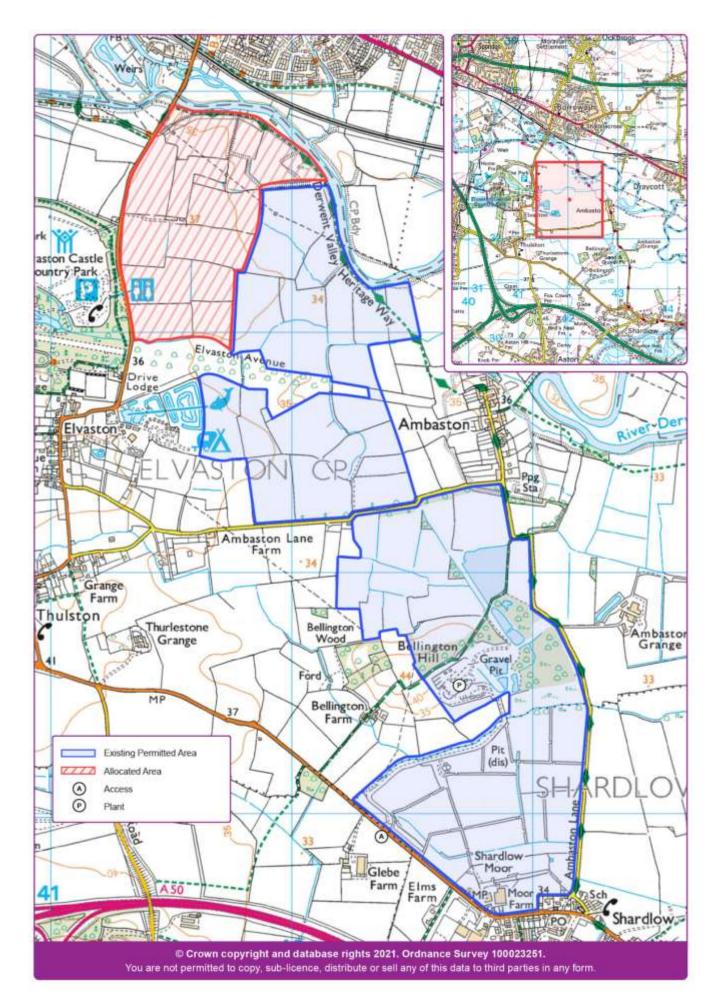

# Derbyshire and Derby Minerals Local Plan 2022 - 2038

Carl Sun A

TO BE LEE

Pre-submission draft minerals local plan Policies Map – January 2023





#### **POLICY MAP INDEX**





### **Inset 1: Foston**



# **Inset 2: Sudbury**



#### **Inset 3: Elvaston**



#### **Inset 4: Swarkestone South**



#### **Inset 5: Swarkestone North**



### Inset 6: Aldwark South



### **Carboniferous Limestone Safeguarding Area (North)**



© Crown copyright and database rights 2021. Ordnance Survey 100023251. You are not permitted to copy, sub-licence, distribute or sell any of this data to third parties in any form.

# **Permian Limestone Safeguarding Area**



Note: Excludes buffer zones which are shown on the policies map

© Crown copyright and database rights 2021. Ordnance Survey 100023251. You are not permitted to copy, sub-licence, distribute or sell any of this data to third parties in any form.

# **Surface Coal Safeguarding Area**



Note: Excludes buffer zones which are shown on the policies map

© Crown copyright and database rights 2021. Ordnan