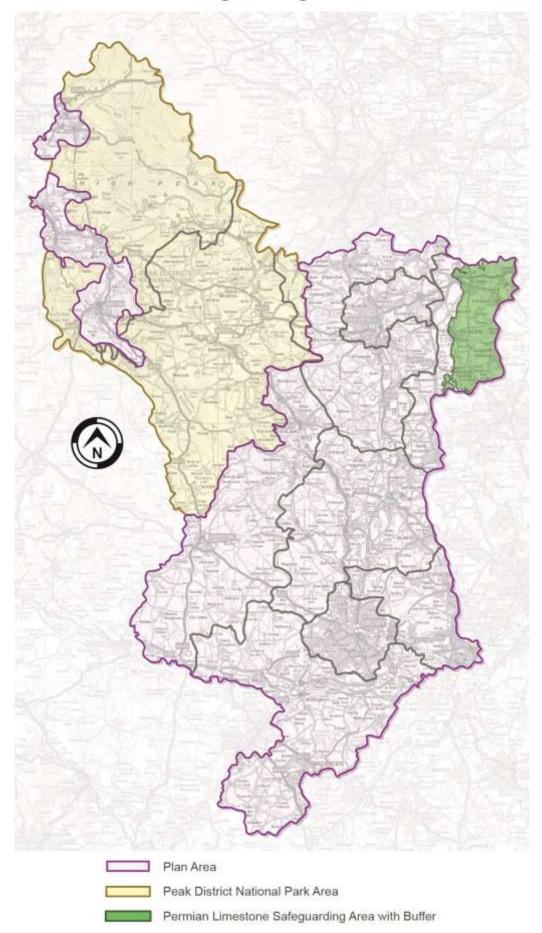

# **Permian Limestone Safeguarding Area**

Note: Excludes buffer zones which are shown on the policies map

© Crown copyright and database rights 2021. Ordnance Survey 100023251. You are not permitted to copy, sub-licence, distribute or sell any of this data to third parties in any form.