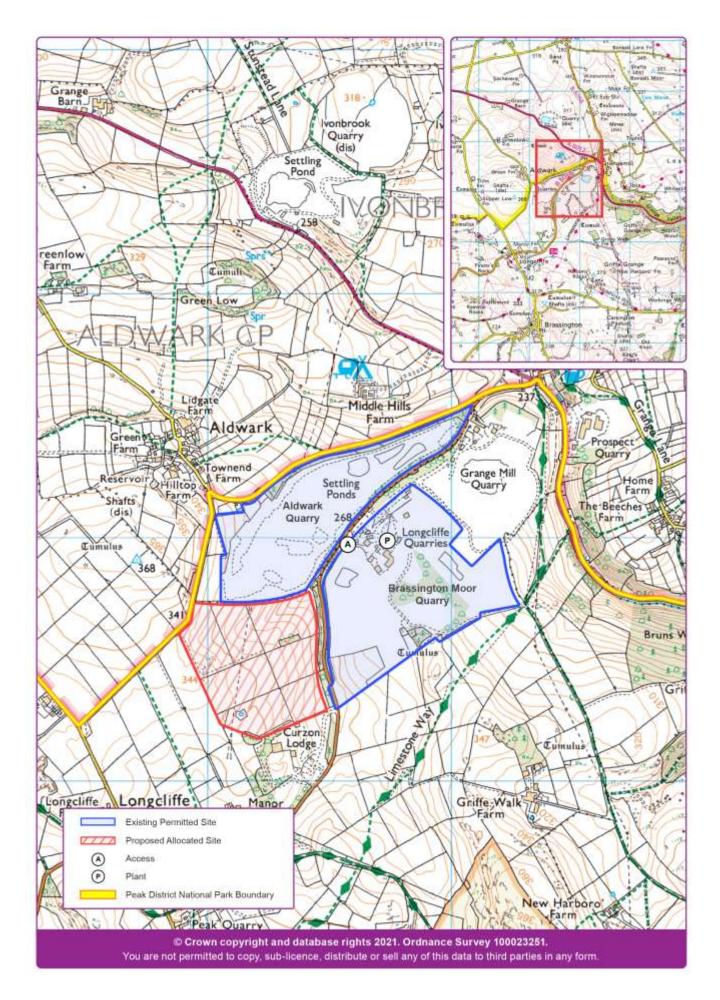

# Derbyshire and Derby Minerals Local Plan 2022 - 2038

Carl Sun A

TO BE LEE

Pre-submission draft minerals local plan Policies Map – January 2023





#### **POLICY MAP INDEX**





### **Inset 1: Foston**



# **Inset 2: Sudbury**



#### **Inset 3: Elvaston**



#### **Inset 4: Swarkestone South**



#### **Inset 5: Swarkestone North**



### Inset 6: Aldwark South



### **Carboniferous Limestone Safeguarding Area (North)**



© Crown copyright and database rights 2021. Ordnance Survey 100023251. You are not permitted to copy, sub-licence, distribute or sell any of this data to third parties in any form.

# **Permian Limestone Safeguarding Area**



Note: Excludes buffer zones which are shown on the policies map

© Crown copyright and database rights 2021. Ordnance Survey 100023251. You are not permitted to copy, sub-licence, distribute or sell any of this data to third parties in any form.

# **Surface Coal Safeguarding Area**



Note: Excludes buffer zones which are shown on the policies map

© Crown copyright and database rights 2021. Ordnance Survey 100023251. You are not permitted to copy, sub-licence, distribute or sell any of this data to thir