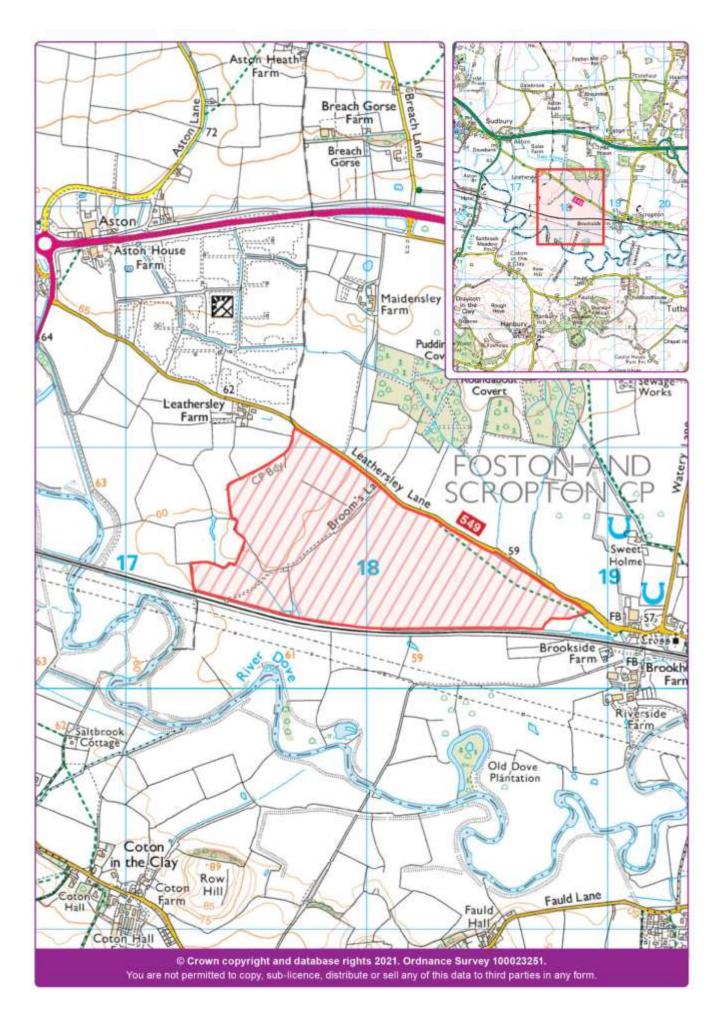

# Derbyshire and Derby Minerals Local Plan 2022 - 2038

Carl Sun A

TO BE LEE

Pre-submission draft minerals local plan Policies Map – January 2023





#### **POLICY MAP INDEX**





### **Inset 1: Foston**



# **Inset 2: Sudbury**



#### **Inset 3: Elvaston**



#### **Inset 4: Swarkestone South**



#### **Inset 5: Swarkestone North**



### Inset 6: Aldwark South



### **Carboniferous Limestone Safeguarding Area (North)**



© Crown copyright and database rights 2021. Ordnance Survey 100023251. You are not permitted to copy, sub-licence, distribute or sell any of this data to third parties in any form.

# **Permian Limestone Safeguarding Area**



Note: Excludes buffer zones which are shown on the policies map

© Crown copyright and database rights 2021. Ordnance Survey 100023251. You are not permitted to copy, sub-licence, distribute or sell any of this data to third parties in any form.

# **Surface Coal Safeguarding Area**



Note: Excludes buffer zones which are shown on the policies