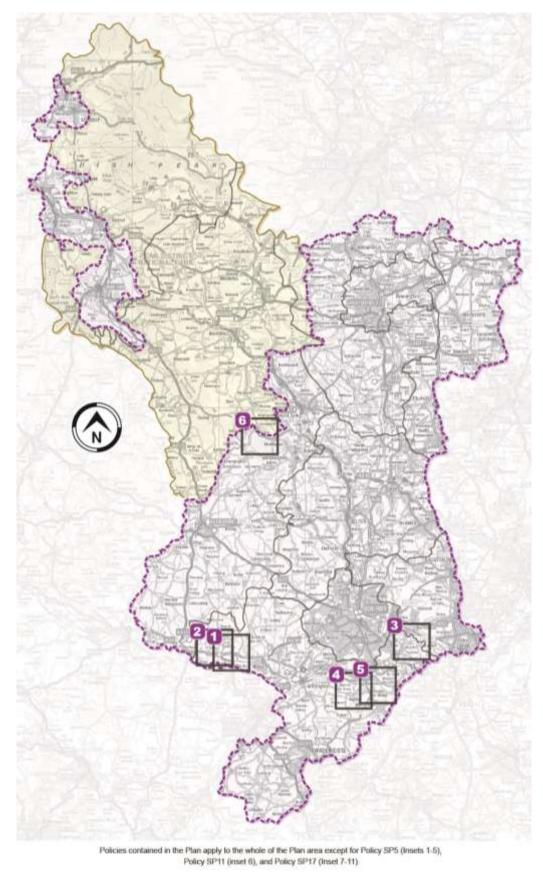

# Derbyshire and Derby Minerals Local Plan 2022 - 2038

Carl Sun A

TO BE LEE

Pre-submission draft minerals local plan Policies Map – January 2023





#### **POLICY MAP INDEX**





### **Inset 1: Foston**



# **Inset 2: Sudbury**



#### **Inset 3: Elvaston**



#### **Inset 4: Swarkestone South**



#### **Inset 5: Swarkestone North**



### Inset 6: Aldwark South



### **Carboniferous Limestone Safeguarding Area (North)**



© Crown copyright and database rights 2021. Ordnance Survey 100023251. You are not permitted to copy, sub-licence, distribute or sell any of this data to third parties in any form.

# **Permian Limestone Safeguarding Area**



Note: Excludes buffer zones which are shown on the policies map

© Crown copyright and database rights 2021. Ordnance Survey 100023251. You are not permitted to copy, sub-licence, distribute or sell any of this data to third parties in any form.

# **Surface Coal Safeguarding Area**



Note: Excludes buffer zones wh