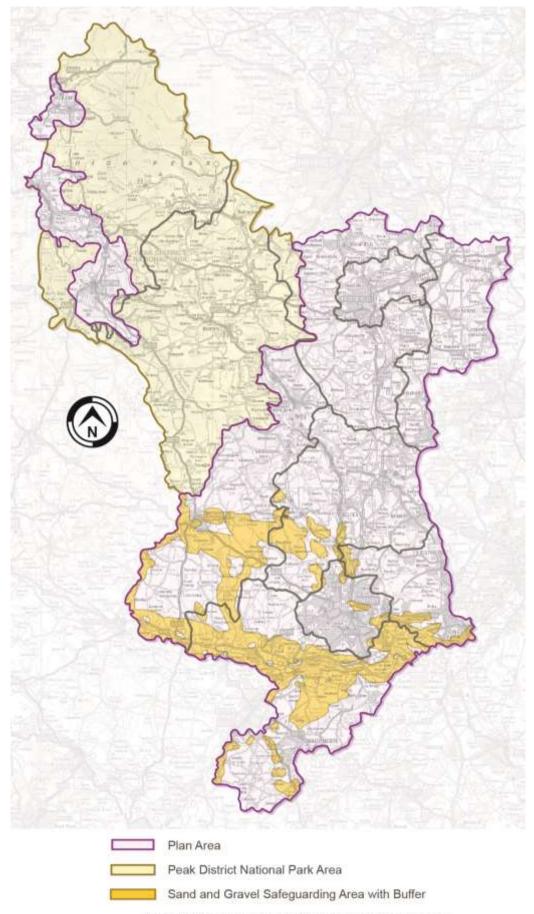

# Sand and Gravel Safeguarding Area

Note: Excludes buffer zones which are shown on the policies map

© Crown copyright and database rights 2021. Ordnance Survey 100023251. You are not permitted to copy, sub-licence, distribute or sell any of this data to third parties in any form.