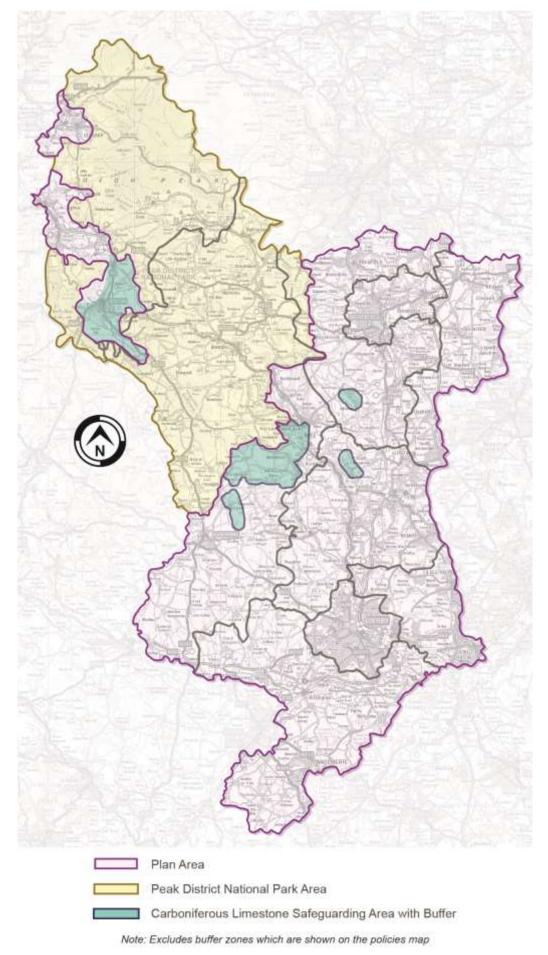

### **Carboniferous Limestone Safeguarding Area (North)**

© Crown copyright and database rights 2021. Ordnance Survey 100023251. You are not permitted to copy, sub-licence, distribute or sell any of this data to third parties in any form.