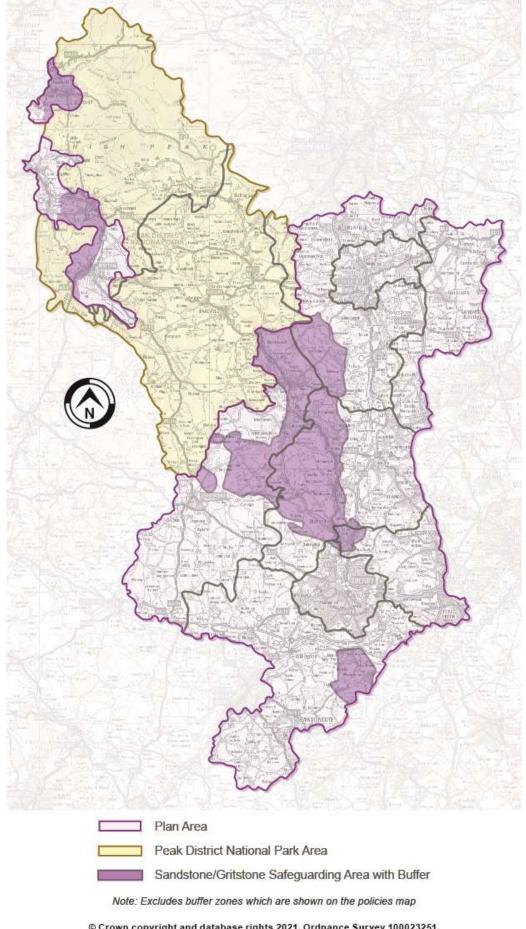

#### **Grit and Sandstone Resource**

© Crown copyright and database rights 2021. Ordnance Survey 100023251. You are not permitted to copy, sub-licence, distribute or sell any of this data to third parties in any form.