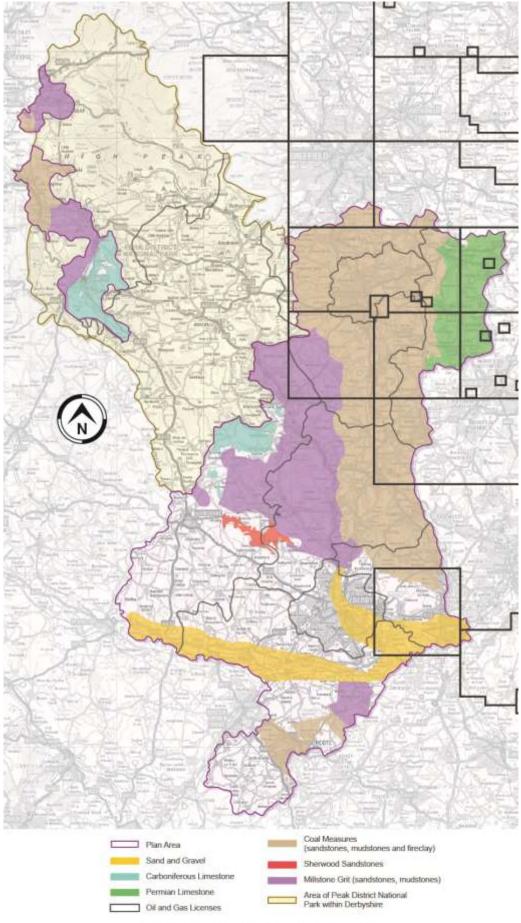

# **Petroleum Exploration and Development Licence areas**

© Crown copyright and database rights 2021. Ordnance Survey 100823251. You are not permitted to copy, sub-locnce, distribute or self any of this data to third parties in any form.