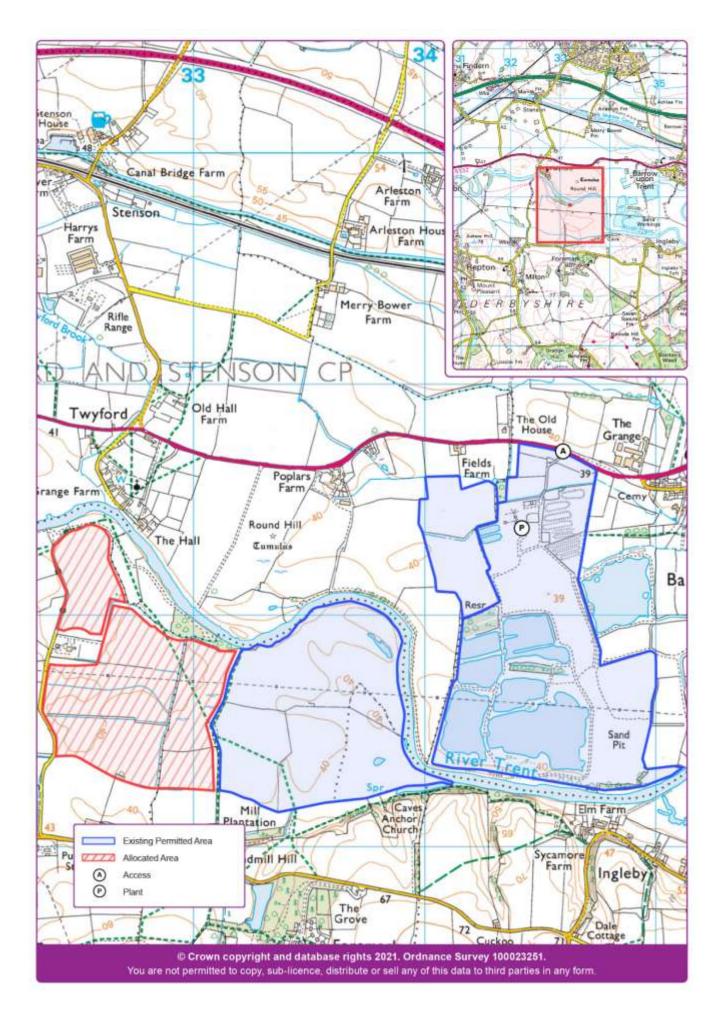

# Derbyshire and Derby Minerals Local Plan 2022 - 2038

Carl Sun A

TO BE LEE

Pre-submission draft minerals local plan Policies Map – January 2023





#### **POLICY MAP INDEX**





### **Inset 1: Foston**



# **Inset 2: Sudbury**



#### **Inset 3: Elvaston**



#### **Inset 4: Swarkestone South**



#### **Inset 5: Swarkestone North**



### Inset 6: Aldwark South



### **Carboniferous Limestone Safeguarding Area (North)**



© Crown copyright and database rights 2021. Ordnance Survey 100023251. You are not permitted to copy, sub-licence, distribute or sell any of this data to third parties in any form.

# **Permian Limestone Safeguarding Area**



Note: Excludes buffer zones which are shown on the policies map

© Crown copyright and database rights 2021. Ordnance Survey 100023251. You are not permitted to copy, sub-licence, distribute or sell any of this data to third parties in any form.

# **Surface Coal Safeguarding Area**



Note: Excludes buffer zones which are shown on the policies map

© Crown copyright and database rights 2021. Ordnance Survey 100023251. You are not permitted to copy, sub-licence, distribute or