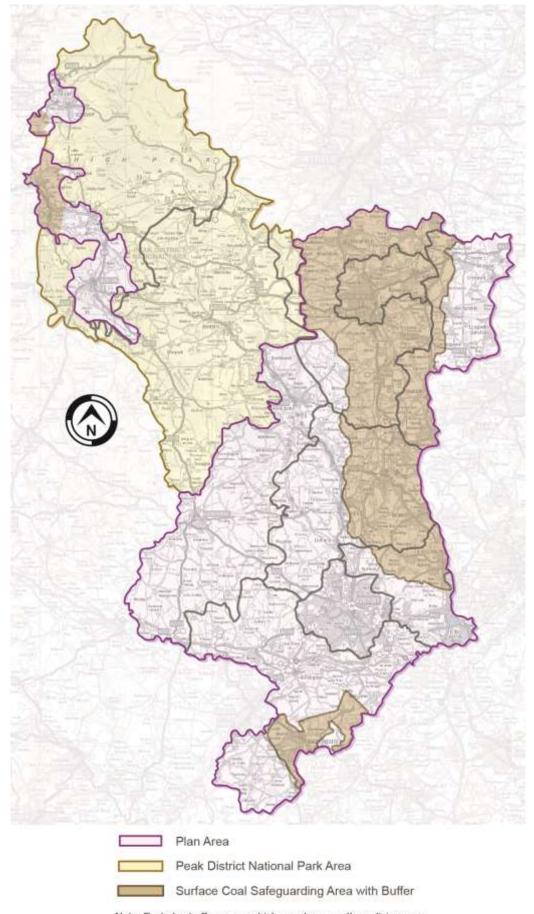

# **Surface Coal Safeguarding Area**

Note: Excludes buffer zones which are shown on the policies map

© Crown copyright and database rights 2021. Ordnance Survey 100023251. You are not permitted to copy, sub-licence, distribute or sell any of this data to third parties in any form.