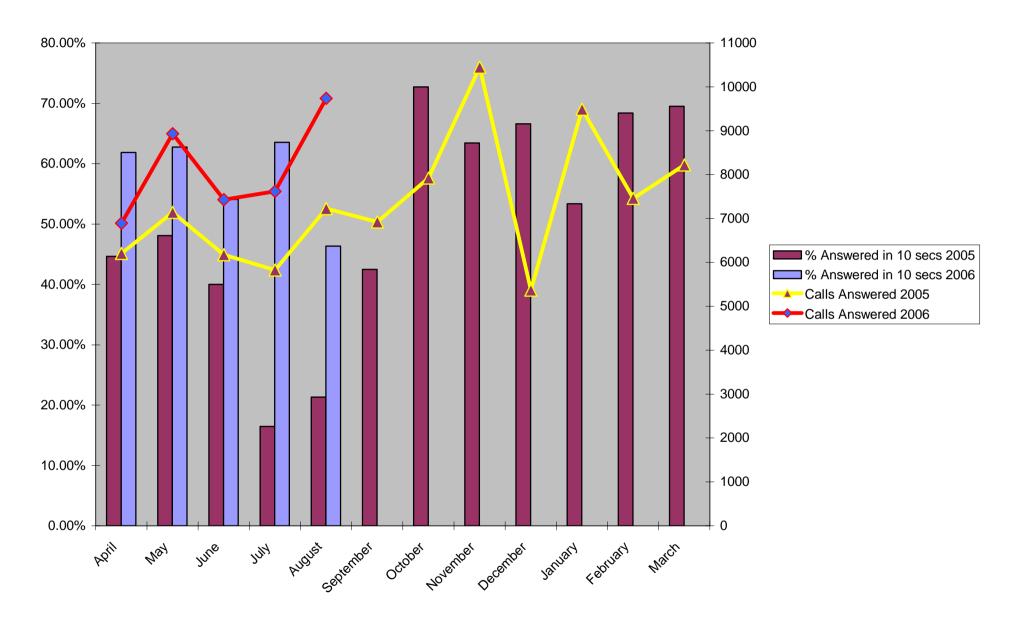

## **Enquiry Centre Usage and Service level achieved**

|           | % Answered in<br>10 secs 2005 | Average<br>Abandon Call<br>Rate 2005 | Average time<br>to answer in<br>seconds 2005 | Calls<br>Answered<br>2005 |
|-----------|-------------------------------|--------------------------------------|----------------------------------------------|---------------------------|
| April     | 44.63%                        | 30.00%                               | 62                                           | 6202                      |
| May       | 48.07%                        | 24.89%                               | 49                                           | 7143                      |
| June      | 40.00%                        | 28.29%                               | 62                                           | 6178                      |
| July      | 16.45%                        | 37.04%                               | 137                                          | 5828                      |
| August    | 21.33%                        | 32.84%                               | 114                                          | 7225                      |
| September | 42.50%                        | 21.63%                               | 77                                           | 6924                      |
| October   | 72.70%                        | 8.89%                                | 11                                           | 7925                      |
| November  | 63.44%                        | 11.78%                               | 25                                           | 10447                     |
| December  | 66.60%                        | 11.78%                               | 22                                           | 5369                      |
| January   | 53.36%                        | 17.79%                               | 41                                           | 9490                      |
| February  | 68.40%                        | 8.56%                                | 18                                           | 7462                      |
| March     | 69.50%                        | 9.12%                                | 14                                           | 8224                      |
| Total     | 50.58%                        | 20.22%                               | 45                                           | 88417                     |
|           | % Answered in<br>10 secs 2006 | Average<br>Abandon Call<br>Rate 2006 | Average time<br>to answer in<br>seconds 2006 | Calls<br>Answered<br>2006 |
| April     | 61.8%                         | 10.4%                                | 22                                           | 6894                      |
| May       | 62.8%                         | 10.3%                                | 23                                           | 8933                      |
| June      | 54.1%                         | 13.6%                                | 29                                           | 7432                      |
| July      | 63.6%                         | 9.9%                                 | 23                                           | 7617                      |
| August    | 46.3%                         | 15.9%                                | 51                                           | 9736                      |
| Total     | 57.7%                         | 12.0%                                | 23                                           | 40612                     |