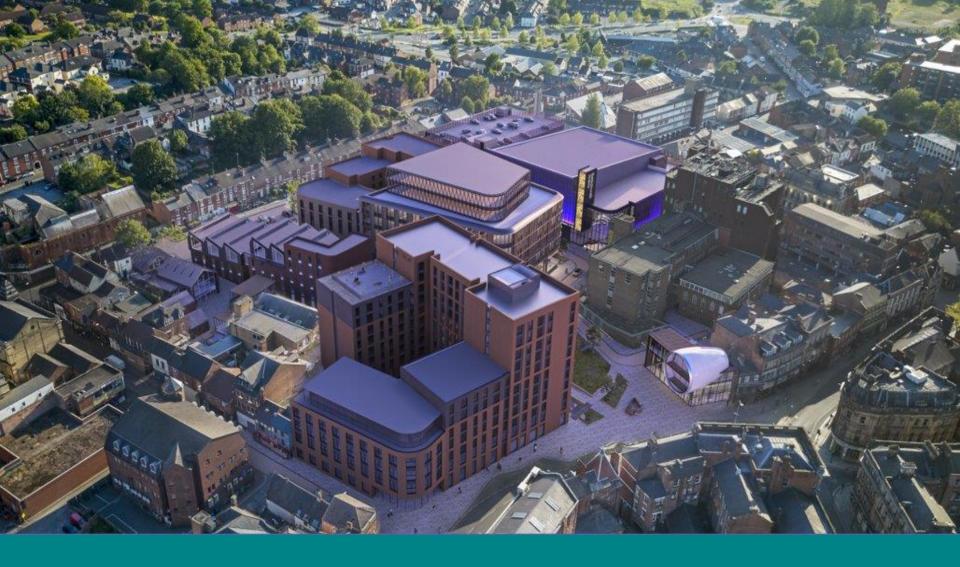

### **Becketwell Regeneration**

- Priority regeneration site in the heart of City Centre
- Decades of market failure and progressive decline
   numerous proposals for the site have failed
- Public sector must intervene to break cycle of decline and build confidence
- St James Securities are the Council's long-term partner
- Delivery of a regeneration masterplan is the goal, not piecemeal development
- Vision: to create a destination with a bold new identity and attract footfall, economic activity and vibrancy

## Progress Update Phase 1 The Condor and Public Square

# Progress Update Phase 2 Performance Venue

- 3,500 capacity venue with flexibility to rapidly change capacity (down to 800 capacity space);
- Secondary space up to 400 capacity
- Capable of hosting a range of events including music events, banquets, conferences.
- Hospitality facilities including café, bars and food services.