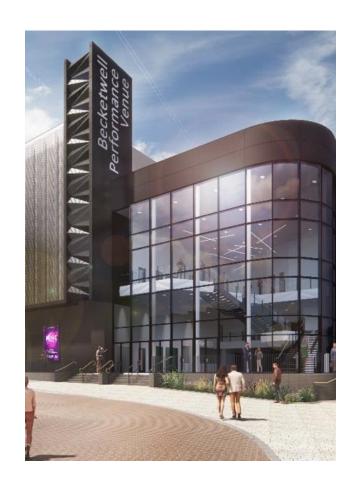

# Progress Update Phase 2 Performance Venue

- 3,500 capacity venue with flexibility to rapidly change capacity (down to 800 capacity space);
- Secondary space up to 400 capacity
- Capable of hosting a range of events including music events, banquets, conferences.
- Hospitality facilities including café, bars and food services.

### **Progress Update Phase 2 - Performance Venue**

#### **Progress to date**

- In contract with SJS as the Developer delivering the scheme.
- Long term agreement for lease exchanged with ASM Global as the Operator of the venue
- Planning consent secured and detailed design of the venue in progress
- Demolition is progressing