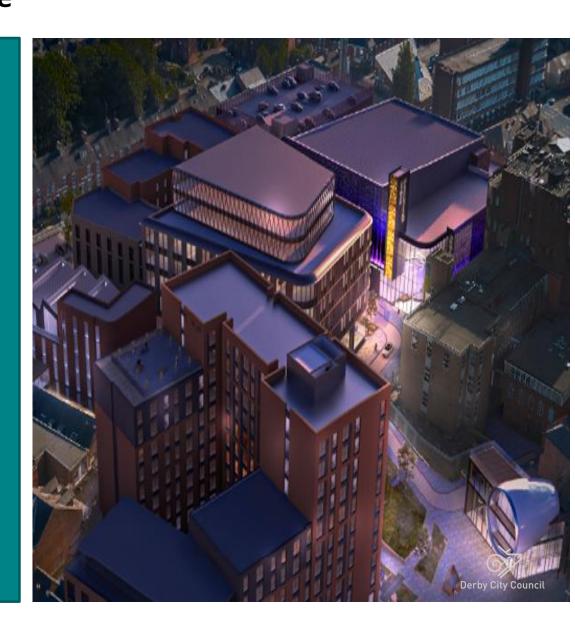

# Progress Update Phase 2 Performance Venue

- 3,500 capacity venue with flexibility to rapidly change capacity (down to 800 capacity space);
- Secondary space up to 400 capacity
- Capable of hosting a range of events including music events, banquets, conferences.
- Hospitality facilities including café, bars and food services.

### **Progress Update Phase 2 - Performance Venue**

#### **Progress to date**

- In contract with SJS as the Developer delivering the scheme.
- Long term agreement for lease exchanged with ASM Global as the Operator of the venue
- Planning consent secured and detailed design of the venue in progress
- Demolition is progressing