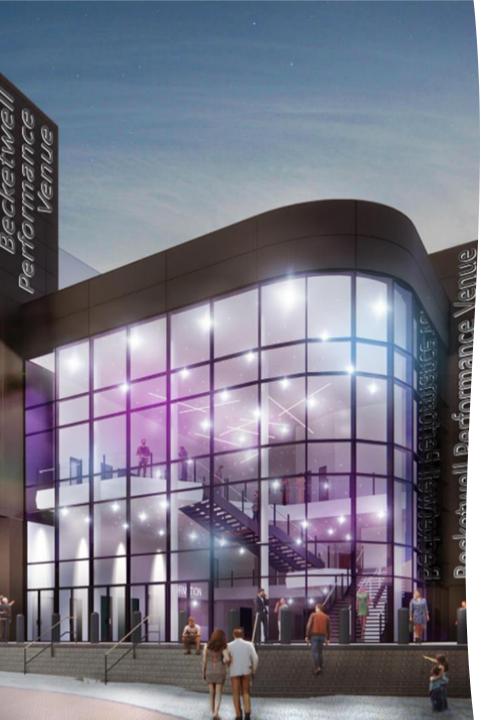

# Progress Update Phase 2 Performance Venue

- 3,500 capacity venue with flexibility to rapidly change capacity (down to 800 capacity space);
- Secondary space up to 400 capacity
- Capable of hosting a range of events including music events, banquets, conferences.
- Hospitality facilities including café, bars and food services.

### **Progress Update Phase 2 - Performance Venue**

#### **Progress to date**

- In contract with SJS as the Developer delivering the scheme.
- Long term agreement for lease exchanged with ASM Global as the Operator of the venue
- Planning consent secured and detailed design of the venue in progress
- Demolition is progressing