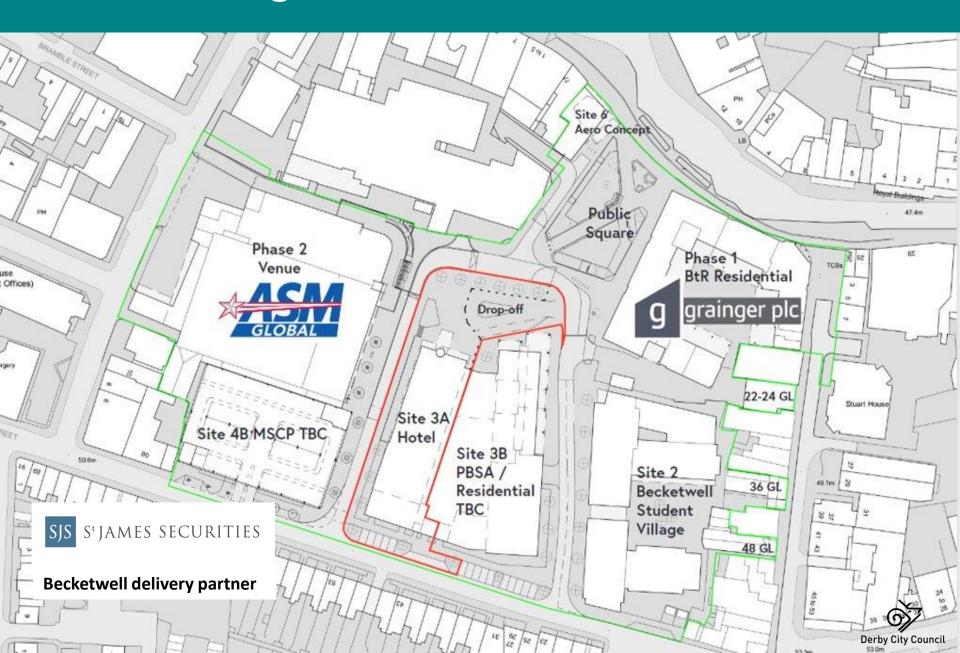

# Delivering Becketwell Masterplan Future Phases (1)

- **Becketwell Hotel** £15m LUF bid:
- Delivery model to be confirmed if LUF bid successful
- 150 bed
- High quality full service hotel
- Complement new performance venue
- Respond to corporate market in the city

### Delivering Becketwell Masterplan Future Phases (2)

Further phases which could be considered include:

- Multi storey car park
- Student village
- More residential development