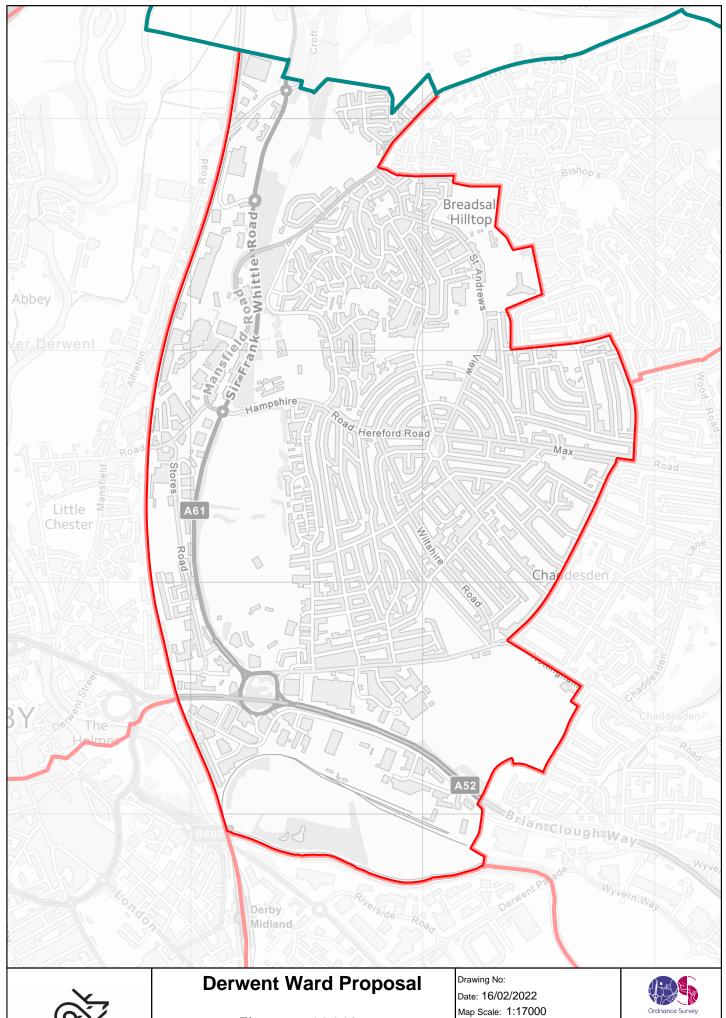

**Derby City Council** 

Variance: 2.7%

Telephone Number: (01332) 640666

© Crown Copyright and Database Rights Ordnance Survey 2022.





Electors: 10785 Variance: -4.0%

Contact: Department:

Telephone Number: (01332) 640666

© Crown Copyright and Database Rights Ordnance Survey 2022.







Electors: 10539 Variance: -6.2%

Contact: Department:

Telephone Number: (01332) 640666



© Crown Copyright and Database Rights Ordnance Survey 2022.





Electors: 11969 Variance: 6.6%

Contact: Department:

Telephone Number: (01332) 640666



© Crown Copyright and Database Rights Ordnance Survey 2022.





Electors: 11793 Variance: 5.0%

Contact: Department:

Telephone Number: (01332) 640666



© Crown Copyright and Database Rights Ordnance Survey 2022.





Electors: 10440 Variance: -7.0%

Contact: Department:

Telephone Number: (01332) 640666



© Crown Copyright and Database Rights Ordnance Survey 2022.





Electors: 11686 Variance: 4.1%

Map Scale: 1:20000

Contact: Department:

Telephone Number: (01332) 640666



© Crown Copyright and Database Rights Ordnance Survey 2022.









Electors: 11642 Variance: 3.7%

Map Scale: 1:12000

Contact: Department:

Telephone Number: (01332) 640666



© Crown Copyright and Database Rights Ordnance Survey 2022.







Electors: 11068 Variance: -1.4%

Department:

Telephone Number: (01332) 640666

© Crown Copyright and Database Rights Ordnance Survey 2022.





Electors: 10120 Variance: -9.9%

Contact: Department:

Telephone Number: (01332) 640666