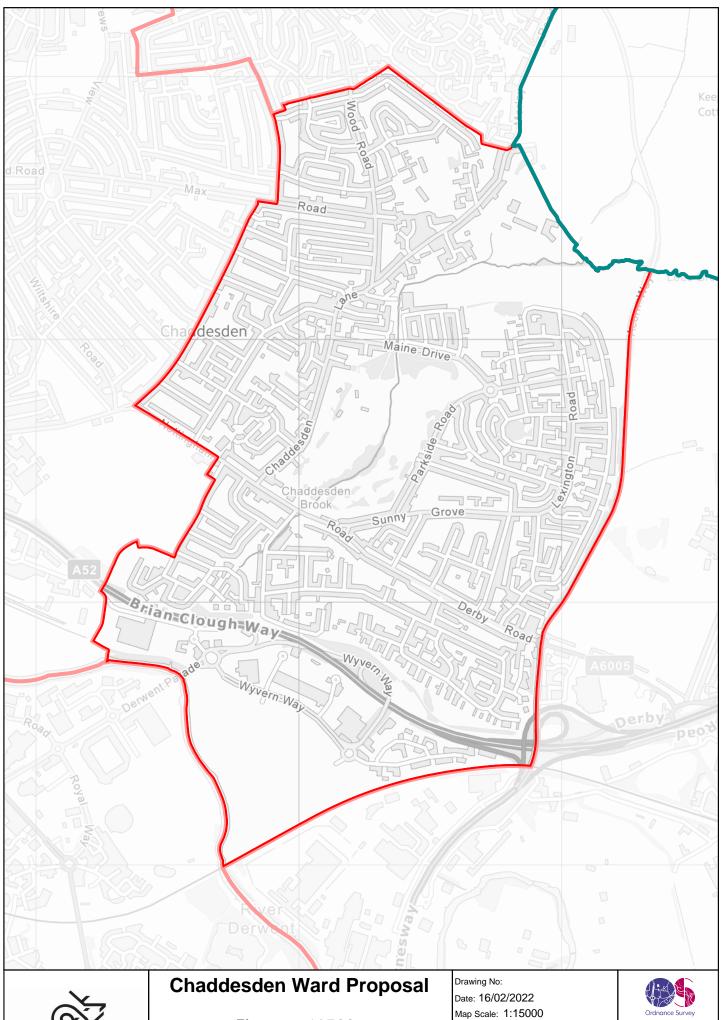

**Derby City Council** 

Variance: 2.7%

Telephone Number: (01332) 640666

© Crown Copyright and Database Rights Ordnance Survey 2022.





Electors: 10785 Variance: -4.0%

Contact: Department:

Telephone Number: (01332) 640666

© Crown Copyright and Database Rights Ordnance Survey 2022.







Electors: 10539 Variance: -6.2%

Contact: Department:

Telephone Number: (01332) 640666



© Crown Copyright and Database Rights Ordnance Survey 2022.





Electors: 11969 Variance: 6.6%

Contact: Department:

Telephone Number: (01332) 640666



© Crown Copyright and Database Rights Ordnance Survey 2022.





Electors: 11793 Variance: 5.0%

Contact: Department:

Telephone Number: (01332) 640666



© Crown Copyright and Database Rights Ordnance Survey 2022.





Electors: 10440 Variance: -7.0%

Contact: Department:

Telephone Number: (01332) 640666



© Crown Copyright and Database Rights Ordnance Survey 2022.





Electors: 11686 Variance: 4.1%

Map Scale: 1:20000

Contact: Department:

Telephone Number: (01332) 640666



© Crown Copyright and Database Rights Ordnance Survey 2022.