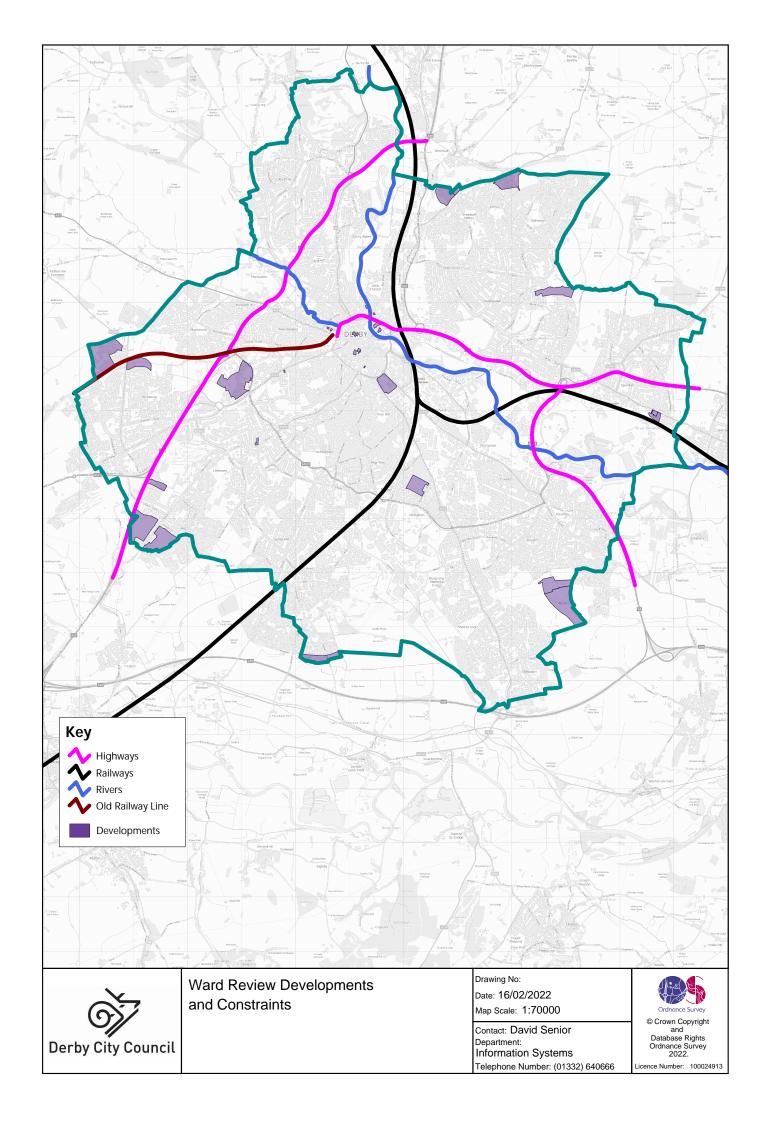

**Derby City Council** 

Variance: 2.7%

Telephone Number: (01332) 640666

© Crown Copyright and Database Rights Ordnance Survey 2022.





Electors: 10785 Variance: -4.0%

Contact: Department:

Telephone Number: (01332) 640666

© Crown Copyright and Database Rights Ordnance Survey 2022.







Electors: 10539 Variance: -6.2%

Contact: Department:

Telephone Number: (01332) 640666



© Crown Copyright and Database Rights Ordnance Survey 2022.





Electors: 11969 Variance: 6.6%

Contact: Department:

Telephone Number: (01332) 640666



© Crown Copyright and Database Rights Ordnance Survey 2022.





Electors: 11793 Variance: 5.0%

Contact: Department:

Telephone Number: (01332) 640666



© Crown Copyright and Database Rights Ordnance Survey 2022.





Electors: 10440 Variance: