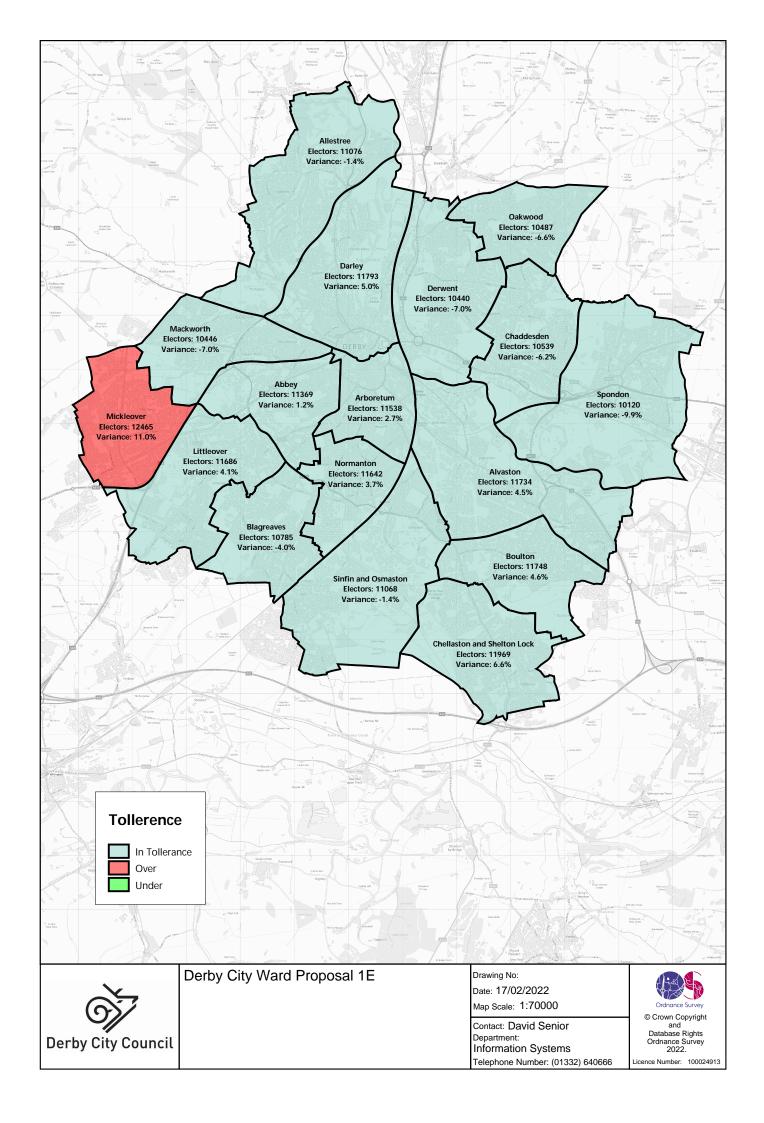

**Derby City Council** 

Variance: 2.7%

Telephone Number: (01332) 640666

© Crown Copyright and Database Rights Ordnance Survey 2022.

Electors: 10785 Variance: -4.0%

Contact: Department:

Telephone Number: (01332) 640666

© Crown Copyright and Database Rights Ordnance Survey 2022.

Electors: 10539 Variance: -6.2%

Contact: Department:

Telephone Number: (01332) 640666

© Crown Copyright and Database Rights Ordnance Survey 2022.

Electors: 11969 Variance: 6.6%

Contact: Department:

Telephone Number: (01332) 640666

© Crown Copyright and Database Rights Ordnance Survey 2022.

Electors: 11793 Variance: 5.0%

Contact: Department:

Telephone Number: (01332) 640666

© Crown Copyright and Database Rights Ordnance Survey 2022.

Electors: 10440 Variance: -7.0%

Contact: Department:

Telephone Number: (01332) 640666

© Crown Copyright and Database Rights Ordnance Survey 2022.

Electors: 11686 Variance: 4.1%

Map Scale: 1:20000

Contact: Department:

Telephone Number: (01332) 640666

© Crown Copyright and Database Rights Ordnance Survey 2022.

Electors: 11642 Variance: 3.7%

Map Scale: 1:12000

Contact: Department:

Telephone Number: (01332) 640666

© Crown Copyright and Database Rights Ordnance Survey 2022.

Electors: 11068 Variance: -1.4%

Department:

Telephone Number: (01332) 640666

© Crown Copyright and Database Rights Ordnance Survey 2022.

Electors: 10120 Variance: -9.9%

Contact: Department:

Telephone Number: (01332) 640666