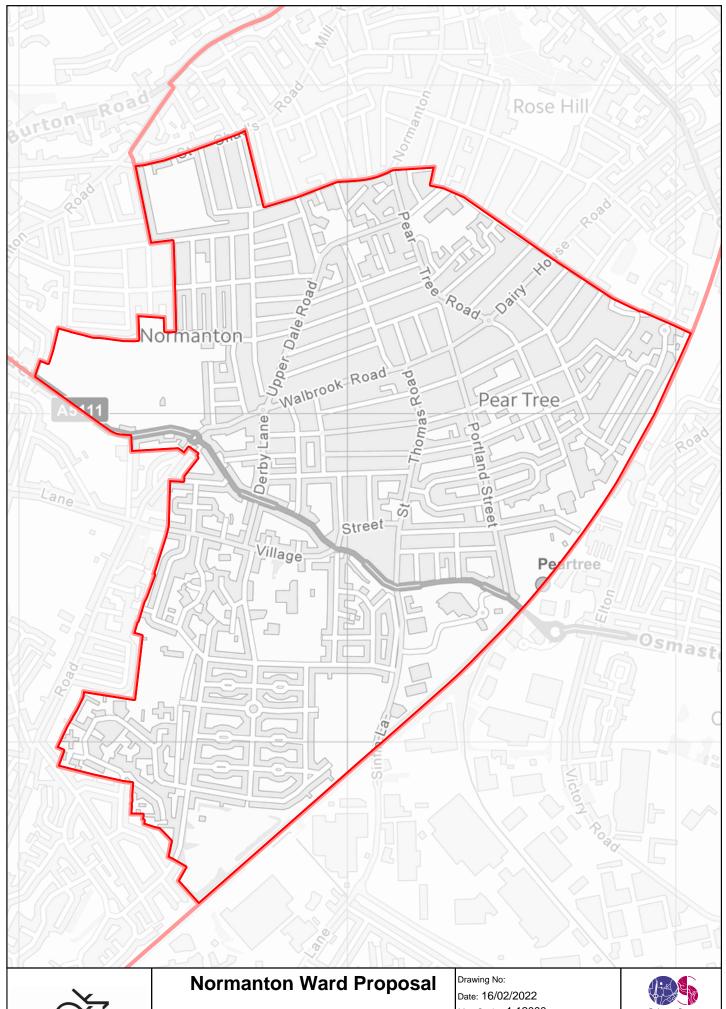

Electors: 10539 Variance: -6.2%

Contact: Department:

Telephone Number: (01332) 640666



© Crown Copyright and Database Rights Ordnance Survey 2022.





Electors: 11969 Variance: 6.6%

Contact: Department:

Telephone Number: (01332) 640666



© Crown Copyright and Database Rights Ordnance Survey 2022.





Electors: 11793 Variance: 5.0%

Contact: Department:

Telephone Number: (01332) 640666



© Crown Copyright and Database Rights Ordnance Survey 2022.





Electors: 10440 Variance: -7.0%

Contact: Department:

Telephone Number: (01332) 640666



© Crown Copyright and Database Rights Ordnance Survey 2022.





Electors: 11686 Variance: 4.1%

Map Scale: 1:20000

Contact: Department:

Telephone Number: (01332) 640666



© Crown Copyright and Database Rights Ordnance Survey 2022.









Electors: 11642 Variance: 3.7%

Map Scale: 1:12000

Contact: Department:

Telephone Number: (01332) 640666



© Crown Copyright and Database Rights Ordnance Survey 2022.







Electors: 11068 Variance: -1.4%

Department:

Telephone Number: (01332) 640666

© Crown Copyright and Database Rights Ordnance Survey 2022.





Electors: 10120 Variance: -9.9%

Contact: Department:

Telephone Number: (01332) 640666