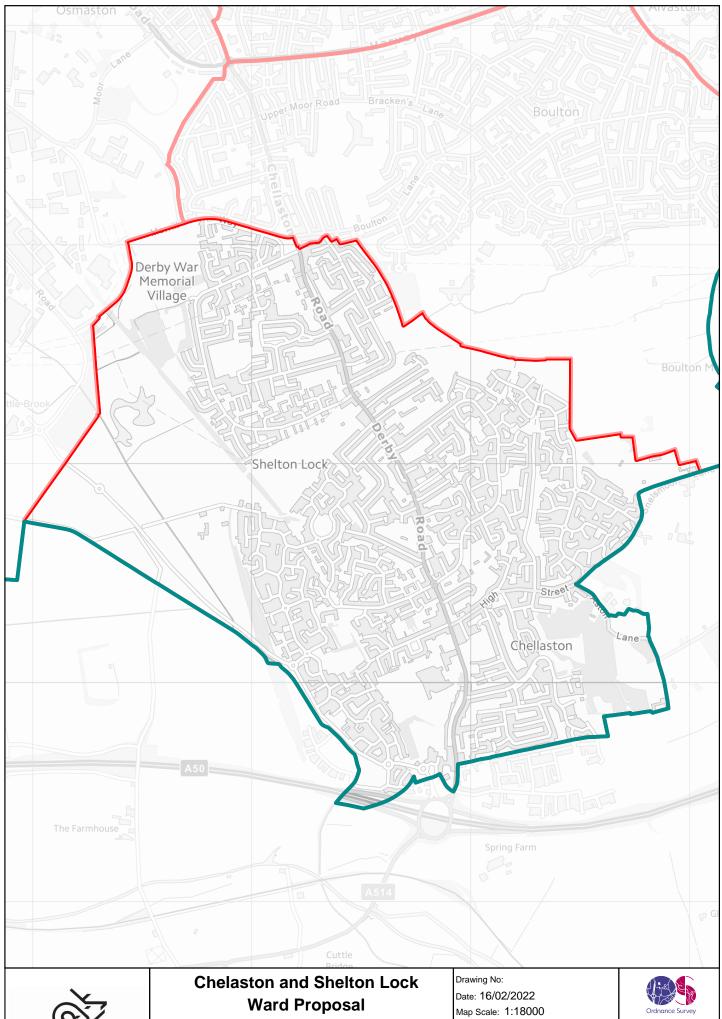

**Derby City Council** 

Variance: 2.7%

Telephone Number: (01332) 640666

© Crown Copyright and Database Rights Ordnance Survey 2022.





Electors: 10785 Variance: -4.0%

Contact: Department:

Telephone Number: (01332) 640666

© Crown Copyright and Database Rights Ordnance Survey 2022.







Electors: 10539 Variance: -6.2%

Contact: Department:

Telephone Number: (01332) 640666



© Crown Copyright and Database Rights Ordnance Survey 2022.





Electors: 11969 Variance: 6.6%

Contact: Department:

Telephone Number: (01332) 640666



© Crown Copyright and Database Rights Ordnance Survey 2022.





Electors: 11793 Variance: 5.0%

Contact: Department:

Telephone Number: (01332) 640666



© Crown Copyright and Database Rights Ordnance Survey 2022.





Electors: 10440 Variance: -7.0%

Contact: Department:

Telephone Number: (01332) 640666



© Crown Copyright and Database Rights Ordnance Survey 2022.





Electors: 11686 Variance: 4.1%

Map Scale: 1:20000

Contact: Department:

Telephone Number: (01332) 640666



© Crown Copyright and Database Rights Ordnance Survey 2022.









Electors: 11642 Variance: 3.7%

Map Scale: 1:12000

Contact: Department:

Telephone Number: (01332) 640666



© Crown Copyright and Database Rights Ord