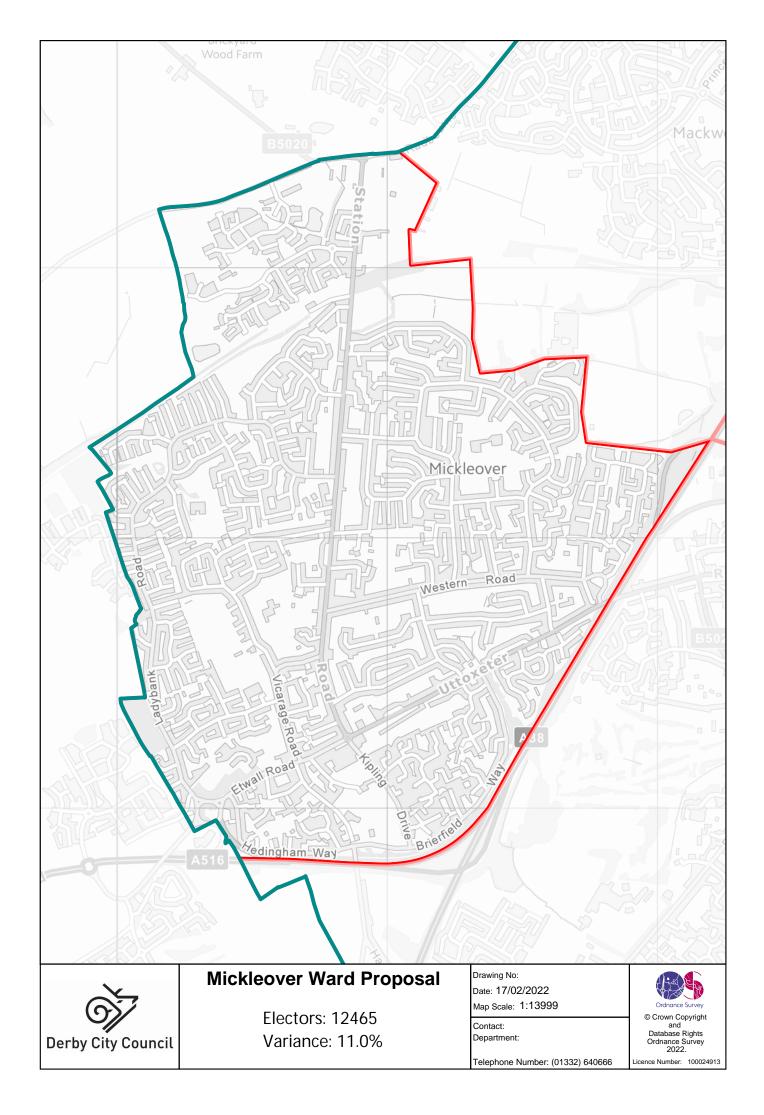

Electors: 10539 Variance: -6.2%

Contact: Department:

Telephone Number: (01332) 640666



© Crown Copyright and Database Rights Ordnance Survey 2022.





Electors: 11969 Variance: 6.6%

Contact: Department:

Telephone Number: (01332) 640666



© Crown Copyright and Database Rights Ordnance Survey 2022.





Electors: 11793 Variance: 5.0%

Contact: Department:

Telephone Number: (01332) 640666



© Crown Copyright and Database Rights Ordnance Survey 2022.





Electors: 10440 Variance: -7.0%

Contact: Department:

Telephone Number: (01332) 640666



© Crown Copyright and Database Rights Ordnance Survey 2022.





Electors: 11686 Variance: 4.1%

Map Scale: 1:20000

Contact: Department:

Telephone Number: (01332) 640666



© Crown Copyright and Database Rights Ordnance Survey 2022.









Electors: 11642 Variance: 3.7%

Map Scale: 1:12000

Contact: Department:

Telephone Number: (01332) 640666



© Crown Copyright and Database Rights Ordnance Survey 2022.







Electors: 11068 Variance: -1.4%

Department:

Telephone Number: (01332) 640666

© Crown Copyright and Database Rights Ordnance Survey 2022.





Electors: 10120 Variance: -9.9%

Contact: Department:

Telephone Number: (01332) 640666