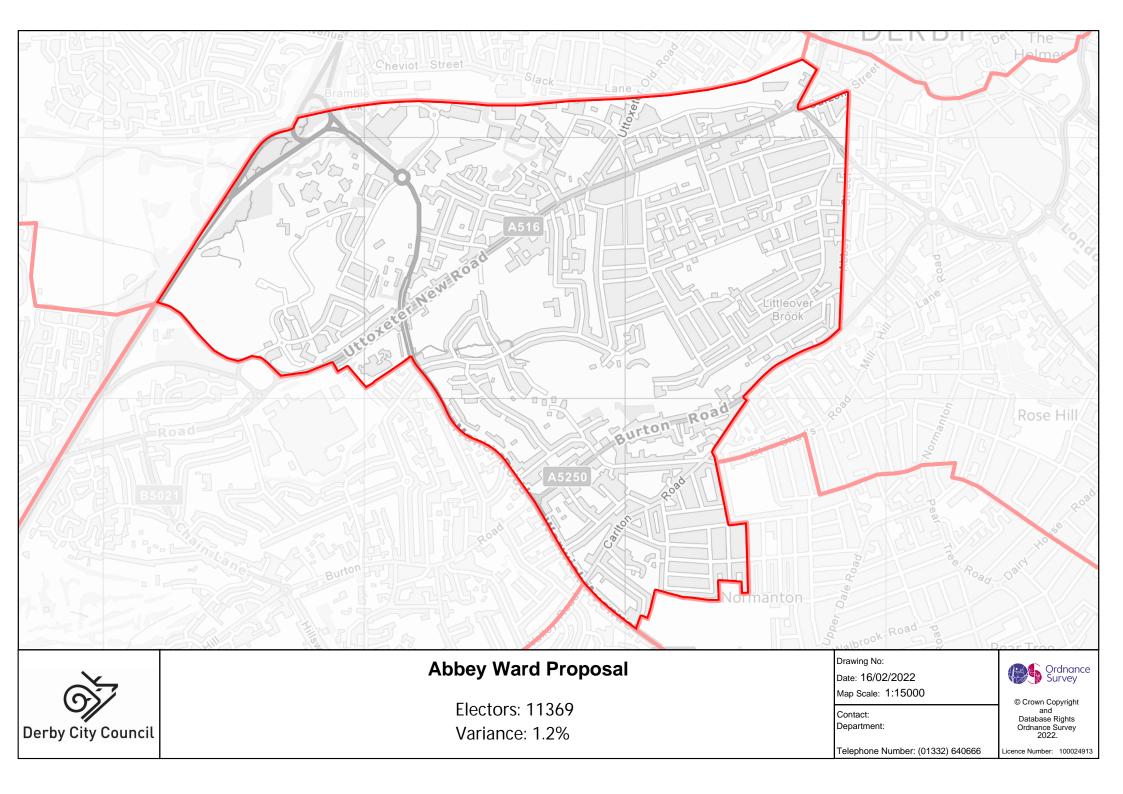

Contact: Department:

Telephone Number: (01332) 640666

© Crown Copyright and Database Rights Ordnance Survey 2022.

Electors: 11068 Variance: -1.4%

Department:

Telephone Number: (01332) 640666

© Crown Copyright and Database Rights Ordnance Survey 2022.