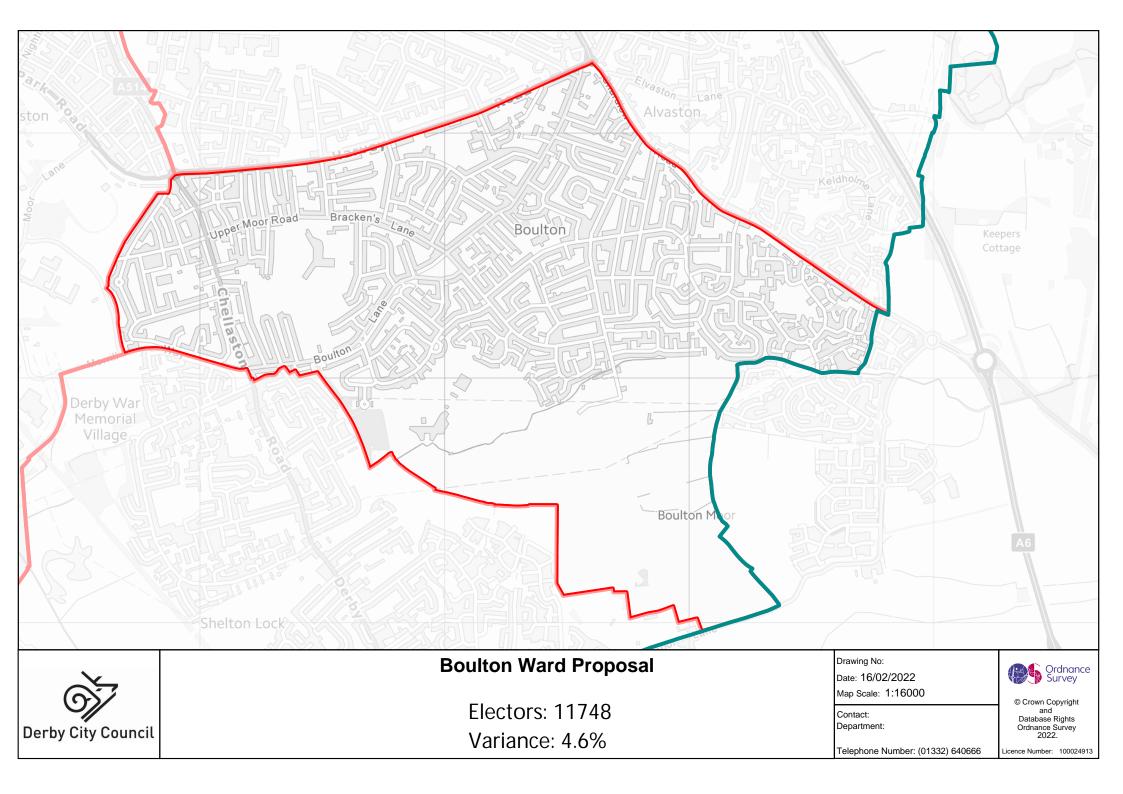

Electors: 11969 Variance: 6.6%

Contact: Department:

Telephone Number: (01332) 640666

© Crown Copyright and Database Rights Ordnance Survey 2022.

Electors: 11793 Variance: 5.0%

Contact: Department:

Telephone Number: (01332) 640666