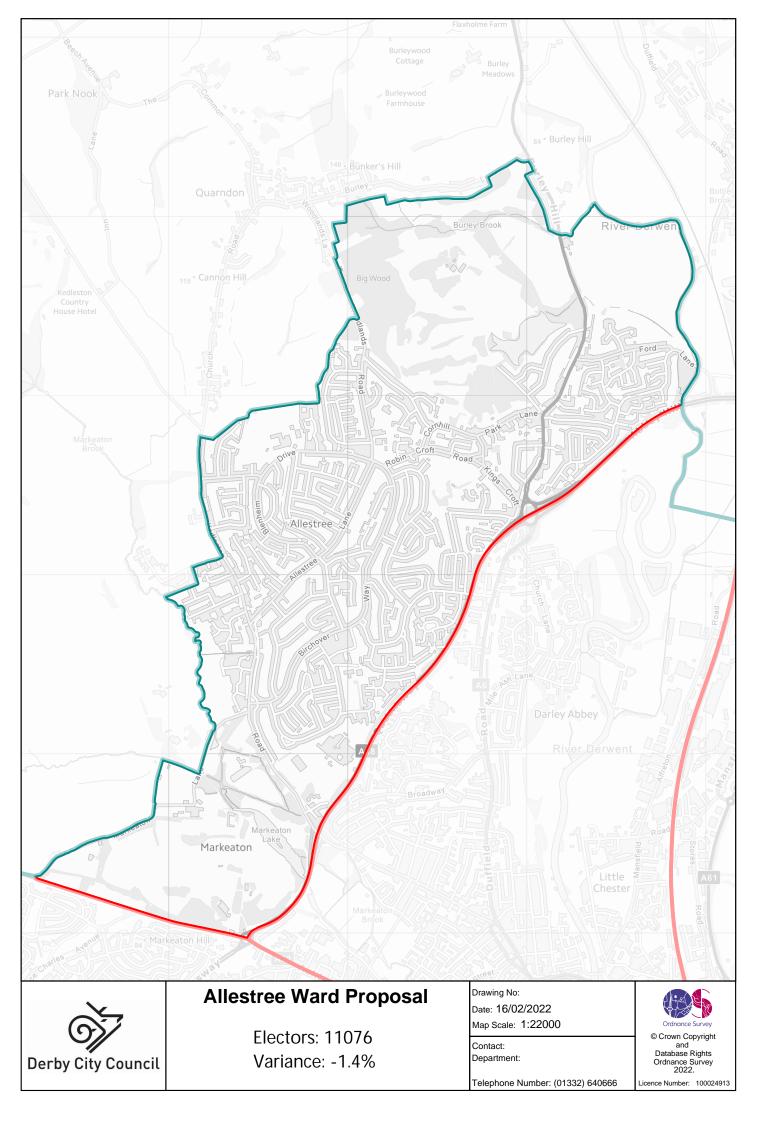

© Crown Copyright and Database Rights Ordnance Survey 2022.

Electors: 10440 Variance: -7.0%

Contact: Department:

Telephone Number: (01332) 640666

© Crown Copyright and Database Rights Ordnance Survey 2022.