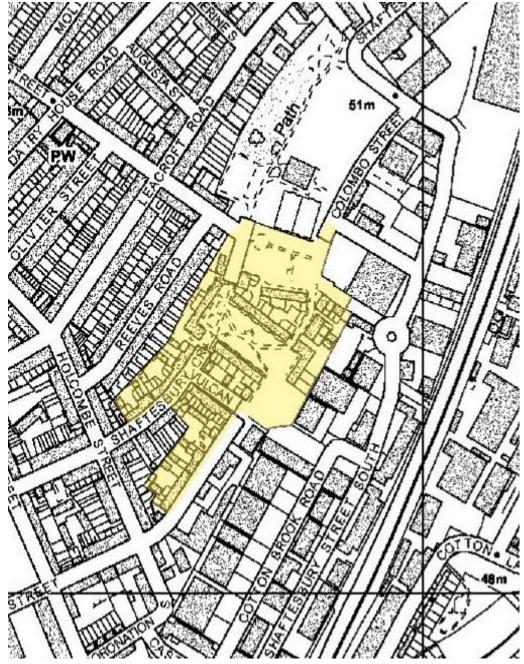

| Map Reference: 9                            |                                                                                                                     |
|---------------------------------------------|---------------------------------------------------------------------------------------------------------------------|
| Relevant CDLPR Policy:                      | CC13, CC14                                                                                                          |
| Relevant Core Strategy Policy:              | AC6                                                                                                                 |
| Relevant Modification References:           | CC13.1, CC14.1, AC6.1                                                                                               |
| Description of Amendments:                  | Deletion of allocations CC13and CC14<br>and replacement with new allocation<br>covering all of the Castleward area. |
| Justification:                              | Site has been identified for housing development in the Local Plan Part 1                                           |
| Кеу:                                        |                                                                                                                     |
| Extent of allocation to be deleted (CC13)   |                                                                                                                     |
| Extent of allocation to be deleted (CC14)   |                                                                                                                     |
| Extent of allocation to be identified (AC6) |                                                                                                                     |