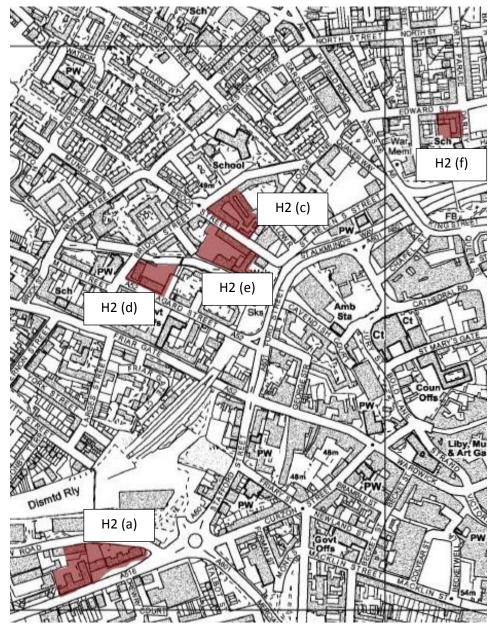

| Map Reference: 11                              |                                                                     |
|------------------------------------------------|---------------------------------------------------------------------|
| Relevant CDLPR Policy:                         | H2 (a), (c), (d), (e), (f)                                          |
| Relevant Core Strategy Policy:                 | N/A                                                                 |
| Relevant Modification References:              | H2.1                                                                |
| Description of Amendments:                     | Allocations to be deleted                                           |
| Justification:                                 | Sites have been developed for housing – policy has been implemented |
| Кеу:                                           | ·                                                                   |
| Allocations to be deleted (H2a, b, c, d, e, f) |                                                                     |