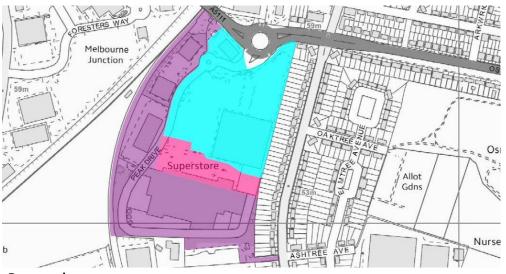

| Map Reference: 20                          |                                                                                                                                                                                                                                                                                        |  |
|--------------------------------------------|----------------------------------------------------------------------------------------------------------------------------------------------------------------------------------------------------------------------------------------------------------------------------------------|--|
| Relevant CDLPR Policies:                   | EP9(b), S8 and EP11                                                                                                                                                                                                                                                                    |  |
| Relevant Core Strategy Policy:             | CP10, CP13                                                                                                                                                                                                                                                                             |  |
| Relevant Modification References:          | EP9.1, S8.1, S8.2, EP11.9, EP11.12                                                                                                                                                                                                                                                     |  |
| Description of Amendments:                 | Extent of EP9 (b) allocation to be split,<br>with the southern extent identified as<br>part of the adjacent out-of-centre retail<br>park and the western extent identified<br>as existing employment land. Area of<br>existing land to also be included as part<br>of the retail park. |  |
| Justification:                             | The southern part of the proposed<br>employment allocation and the area of<br>existing employment land has been<br>developed for a large B&Q Warehouse<br>(A1). The western portion of the site<br>has been developed for business units.                                              |  |
| Кеу:                                       |                                                                                                                                                                                                                                                                                        |  |
| Extent of retail park allocation S8 / CP13 |                                                                                                                                                                                                                                                                                        |  |
| Existing employment land                   |                                                                                                                                                                                                                                                                                        |  |
| Extent of EP9 (b) allocation               |                                                                                                                                                                                                                                                                                        |  |

| Area to be deleted from EP9(b) and identified as existing employment land | * |  |
|---------------------------------------------------------------------------|---|--|
| (CP10)                                                                    |   |  |