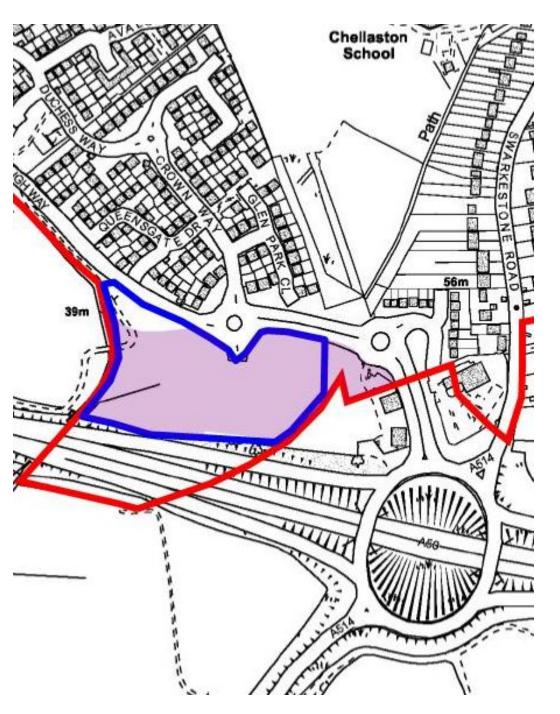

| Map Reference: 2                             |                                                               |
|----------------------------------------------|---------------------------------------------------------------|
| Relevant CDLPR Policy:                       | R4                                                            |
| Relevant Core Strategy Policy:               | AC19                                                          |
| Relevant Modification References:            | R4.1, AC19.1                                                  |
| Description of Amendments:                   | Inclusion of revised boundary                                 |
| Justification:                               | To reflect developable area and extent of planning permission |
| Кеу:                                         |                                                               |
| Extent of allocation to be deleted (R4)      |                                                               |
| Extent of allocation to be identified (AC19) |                                                               |