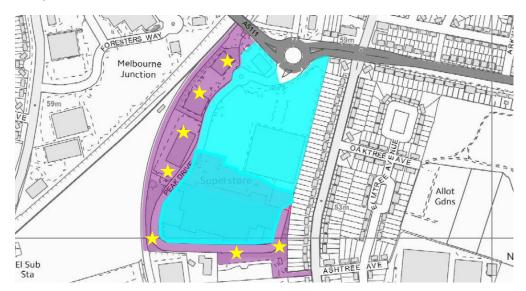

| Map Reference: 20                          |                                                                                                                                                                                                                                                                                        |  |
|--------------------------------------------|----------------------------------------------------------------------------------------------------------------------------------------------------------------------------------------------------------------------------------------------------------------------------------------|--|
| Relevant CDLPR Policies:                   | EP9(b), S8 and EP11                                                                                                                                                                                                                                                                    |  |
| Relevant Core Strategy Policy:             | CP10, CP13                                                                                                                                                                                                                                                                             |  |
| Relevant Modification References:          | EP9.1, S8.1, S8.2, EP11.9, EP11.12                                                                                                                                                                                                                                                     |  |
| Description of Amendments:                 | Extent of EP9 (b) allocation to be split,<br>with the southern extent identified as<br>part of the adjacent out-of-centre retail<br>park and the western extent identified<br>as existing employment land. Area of<br>existing land to also be included as part<br>of the retail park. |  |
| Justification:                             | The southern part of the proposed<br>employment allocation and the area of<br>existing employment land has been<br>developed for a large B&Q Warehouse<br>(A1). The western portion of the site<br>has been developed for business units.                                              |  |
| Кеу:                                       |                                                                                                                                                                                                                                                                                        |  |
| Extent of retail park allocation S8 / CP13 |                                                                                                                                                                                                                                                                                        |  |
| Existing employment land                   |                                                                                                                                                                                                                                                                                        |  |
| Extent of EP9 (b) allocation               |                                                                                                                                                                                                                                                                                        |  |

| Area to be deleted from EP9(b) and identified as existing employment land | * |  |
|---------------------------------------------------------------------------|---|--|
| (CP10)                                                                    |   |  |