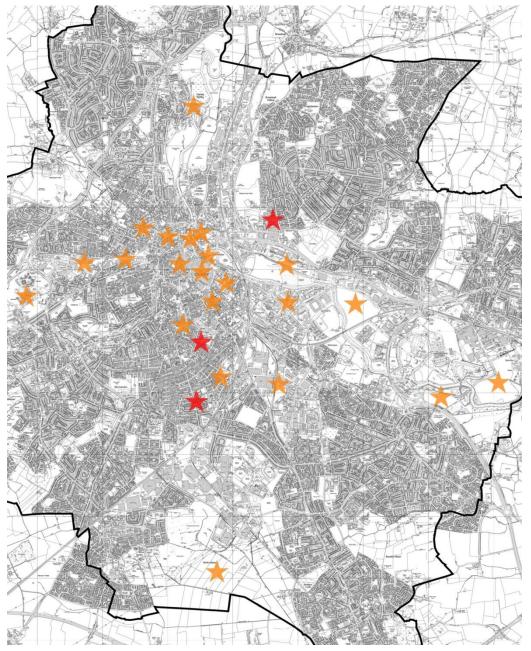

This page is left intentionally blank

Proposed Amendments and Deletions of City Of Derby Local Plan Review (CDLPR) Allocations:

| Map Reference: 1                                         |                                                                                                                                                                                                                                                                                                                                                                                                                                                                               |  |
|----------------------------------------------------------|-------------------------------------------------------------------------------------------------------------------------------------------------------------------------------------------------------------------------------------------------------------------------------------------------------------------------------------------------------------------------------------------------------------------------------------------------------------------------------|--|
| Relevant CDLPR Policy:                                   | R1                                                                                                                                                                                                                                                                                                                                                                                                                                                                            |  |
| Relevant Core Strategy Policy:                           | СР5                                                                                                                                                                                                                                                                                                                                                                                                                                                                           |  |
| Relevant Modification References:                        | R1.1 and CP5.1                                                                                                                                                                                                                                                                                                                                                                                                                                                                |  |
| Description of Amendments:                               | Regeneration Priority designations<br>related to CDLPR Policy R1 to be<br>deleted from employment sites, EP1,<br>EP2, EP3, EP5, EP6&7, City Centre sites,<br>CC4, CC5, CC6, CC8, CC9, CC12 CC13,<br>mixed-use regeneration opportunities,<br>R2, R3, R4, R5, R6 and learning and<br>health site LE6.Designations to be<br>added to the Derwent Estate area and<br>the Rosehill and Peartree areas as<br>priorities for community regeneration<br>as identified in Policy CP5. |  |
| Justification:                                           | Reflects Policy CP5                                                                                                                                                                                                                                                                                                                                                                                                                                                           |  |
| Key:                                                     |                                                                                                                                                                                                                                                                                                                                                                                                                                                                               |  |
| Regeneration Priorities to be deleted (R1)               | *                                                                                                                                                                                                                                                                                                                                                                                                                                                                             |  |
| Community Regeneration Priorities to be identified (CP5) | *                                                                                                                                                                                                                                                                                                                                                                                                                                                                             |  |
| City boundary                                            |                                                                                                                                                                                                                                                                                                                                                                                                                                                                               |  |