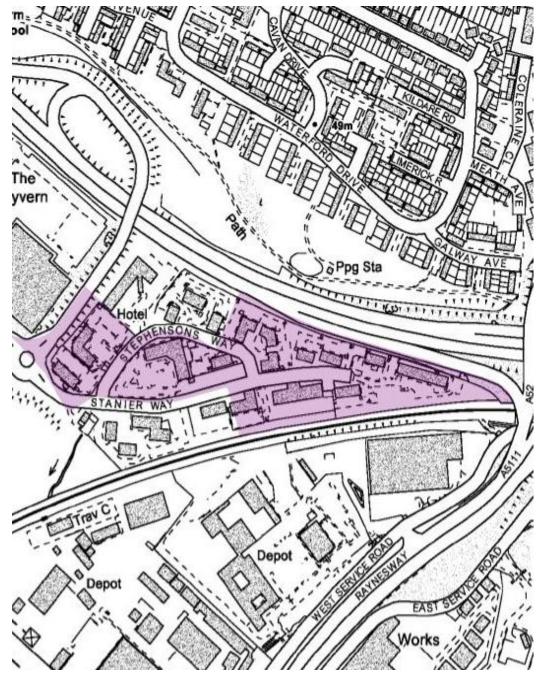

| Map Reference: 18                                                             |                                                                                                             |  |
|-------------------------------------------------------------------------------|-------------------------------------------------------------------------------------------------------------|--|
| Relevant CDLPR Policy:                                                        | EP8 (a)                                                                                                     |  |
| Relevant Core Strategy Policy:                                                | CP10                                                                                                        |  |
| Relevant Modification References:                                             | EP8.1, EP11.3                                                                                               |  |
| Description of Amendments:                                                    | Extent of Wyvern Business Park to be<br>deleted from EP8 (a) and identified as<br>existing employment land. |  |
| Justification:                                                                | Site has been developed for employment uses.                                                                |  |
| Key:                                                                          |                                                                                                             |  |
| Area to be deleted from EP8 and identified as existing employment land (CP10) |                                                                                                             |  |