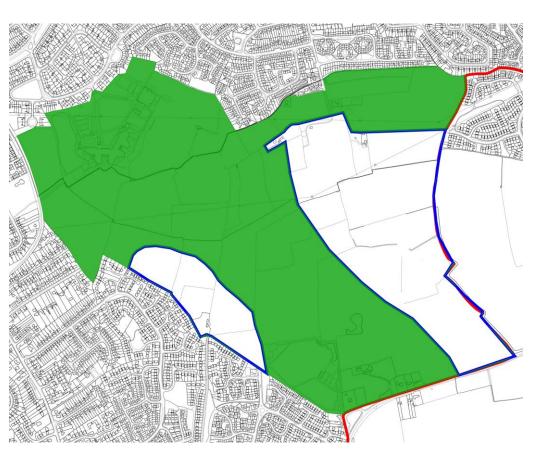

### **Changes to Proposals Map:**

The Proposals Map forms part of Derby's Local Plan and identifies the areas of the City that are subject to policies and proposals contained within Development Plan Documents. The Proposals Map currently shows the saved policies and proposals contained in the City of Derby Local Plan Review (CDLPR), adopted in 2006. It includes policies and proposals for certain sites or areas for uses such as housing, employment, open space and regeneration.

This document sets out proposed changes to Derby's Proposals Map which will arise from the adoption of new policies and proposals contained in the Local Plan Part 1, Core Strategy. Changes include:

- the deletion of existing allocations where they are no longer relevant
- updated / amended boundaries of features that have changed since the CDLPR was adopted
- the inclusion of boundaries for new / amended policy designations

All of the proposed amendments are listed against the relevant CDLPR policies in the 'policy matrix' in the Appendix. In some cases, the designations set out on the Proposals Map will be retained but the Policy to which the designation relates will be changed. The 'policy matrix' also provides a cross reference to the relevant policies where this applies.

The following section includes a number of maps showing what changes will be made to the Proposals Map once the Local Plan Part 1, Core Strategy is adopted. The maps are broadly arranged to reflect the order in which affected policy designations are set out in the CDLPR. However, in many cases, more than one proposed amendment is shown on the same map.