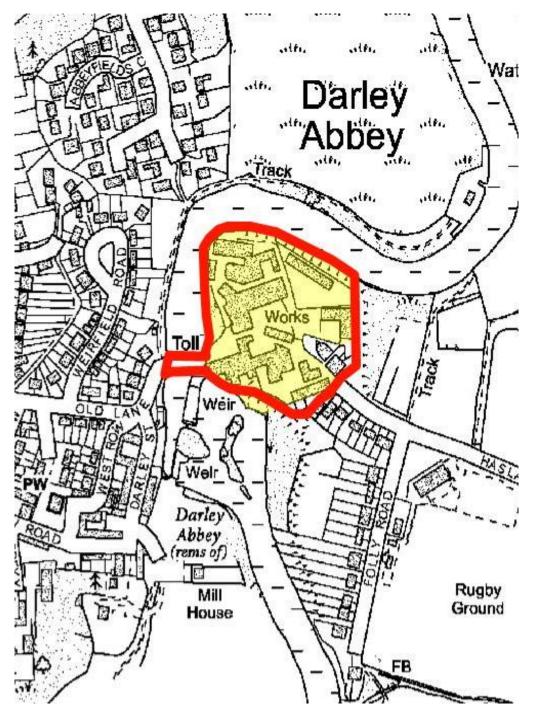

| Map Reference: 4                             |                                                                 |
|----------------------------------------------|-----------------------------------------------------------------|
| Relevant CDLPR Policy:                       | R6                                                              |
| Relevant Core Strategy Policy:               | AC10                                                            |
| Relevant Modification References:            | R6.1, AC10.1                                                    |
| Description of Amendments:                   | Revised boundary                                                |
| Justification:                               | To reflect area covered by the Darley<br>Abbey Mills Masterplan |
| Кеу:                                         |                                                                 |
| Extent of allocation to be deleted (R6)      |                                                                 |
| Extent of allocation to be identified (AC10) |                                                                 |