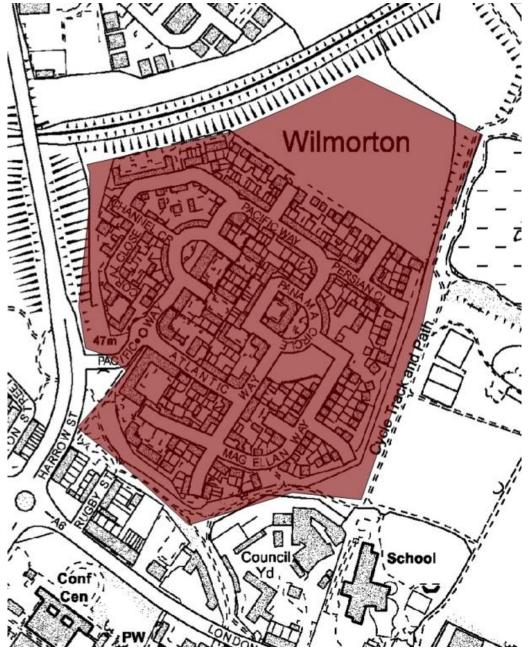

Wilmorto

| Map Reference: 17                                                             |                                                                                         |  |
|-------------------------------------------------------------------------------|-----------------------------------------------------------------------------------------|--|
| Relevant CDLPR Policy:                                                        | EP5                                                                                     |  |
| Relevant Core Strategy Policy:                                                | CP10                                                                                    |  |
| Relevant Modification References:                                             | EP5.2, EP11.2                                                                           |  |
| Description of Amendments:                                                    | Site deleted from EP5 and identified as existing employment land                        |  |
| Justification:                                                                | Site has been developed<br>predominantly for employment uses<br>during the Plan period. |  |
| Кеу:                                                                          |                                                                                         |  |
| Area to be deleted from EP5 and identified as existing employment land (CP10) |                                                                                         |  |