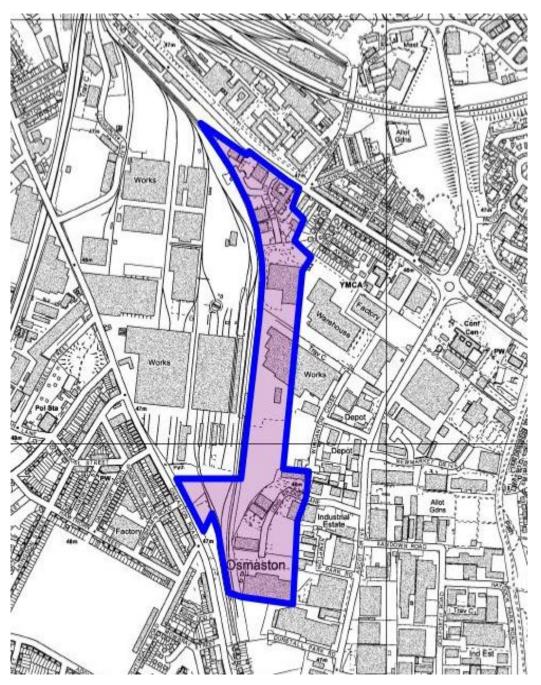

Wilmorto

| Map Reference: 17                                                             |                                                                                         |  |
|-------------------------------------------------------------------------------|-----------------------------------------------------------------------------------------|--|
| Relevant CDLPR Policy:                                                        | EP5                                                                                     |  |
| Relevant Core Strategy Policy:                                                | CP10                                                                                    |  |
| Relevant Modification References:                                             | EP5.2, EP11.2                                                                           |  |
| Description of Amendments:                                                    | Site deleted from EP5 and identified as existing employment land                        |  |
| Justification:                                                                | Site has been developed<br>predominantly for employment uses<br>during the Plan period. |  |
| Кеу:                                                                          |                                                                                         |  |
| Area to be deleted from EP5 and identified as existing employment land (CP10) |                                                                                         |  |