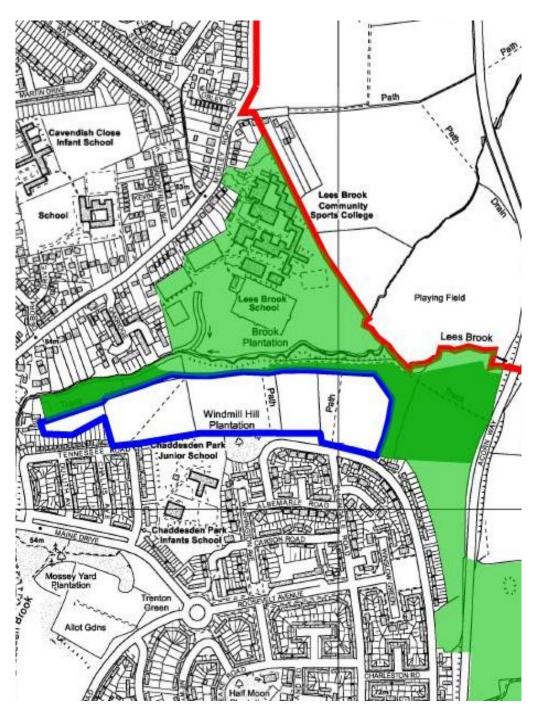

| Map Reference: 16                                                             |                                                                                                                                                                                                                                                                                                                                                                                                                                                          |                            | Subway                                                                                                                                                                                                                                                                                                                                                                                                                                                                                                                                                                                                                                                                                                                                                                                                                                                                                                                                                                                                                                                                                                                                                                                                                                                                                                                                                                                                                                                                                                                                                                                                                                                                                                                                                                                                                                                                                                                                                                                                                                                                                                                         |                |                        | Algenials<br>Cottages                          |
|-------------------------------------------------------------------------------|----------------------------------------------------------------------------------------------------------------------------------------------------------------------------------------------------------------------------------------------------------------------------------------------------------------------------------------------------------------------------------------------------------------------------------------------------------|----------------------------|--------------------------------------------------------------------------------------------------------------------------------------------------------------------------------------------------------------------------------------------------------------------------------------------------------------------------------------------------------------------------------------------------------------------------------------------------------------------------------------------------------------------------------------------------------------------------------------------------------------------------------------------------------------------------------------------------------------------------------------------------------------------------------------------------------------------------------------------------------------------------------------------------------------------------------------------------------------------------------------------------------------------------------------------------------------------------------------------------------------------------------------------------------------------------------------------------------------------------------------------------------------------------------------------------------------------------------------------------------------------------------------------------------------------------------------------------------------------------------------------------------------------------------------------------------------------------------------------------------------------------------------------------------------------------------------------------------------------------------------------------------------------------------------------------------------------------------------------------------------------------------------------------------------------------------------------------------------------------------------------------------------------------------------------------------------------------------------------------------------------------------|----------------|------------------------|------------------------------------------------|
| Relevant CDLPR Policies:                                                      | EP3, EP11                                                                                                                                                                                                                                                                                                                                                                                                                                                | Berty<br>Junction          | Pit (dis)                                                                                                                                                                                                                                                                                                                                                                                                                                                                                                                                                                                                                                                                                                                                                                                                                                                                                                                                                                                                                                                                                                                                                                                                                                                                                                                                                                                                                                                                                                                                                                                                                                                                                                                                                                                                                                                                                                                                                                                                                                                                                                                      | No.            | Chaddesden             |                                                |
| Relevant Core Strategy Policy:                                                | CP10                                                                                                                                                                                                                                                                                                                                                                                                                                                     |                            | THE THE PARTY OF T |                | Sand and<br>Gravel Pit |                                                |
| Relevant Modification References:                                             | EP3.1, EP11.1                                                                                                                                                                                                                                                                                                                                                                                                                                            |                            | Spors S                                                                                                                                                                                                                                                                                                                                                                                                                                                                                                                                                                                                                                                                                                                                                                                                                                                                                                                                                                                                                                                                                                                                                                                                                                                                                                                                                                                                                                                                                                                                                                                                                                                                                                                                                                                                                                                                                                                                                                                                                                                                                                                        | Pipe<br>Bridge |                        | A THE LEADER                                   |
| Description of Amendments:                                                    | Area EP3 (a) to be deleted and<br>identified as existing employment<br>land. Areas (b) and (c) to be<br>maintained as part of EP3 allocation.                                                                                                                                                                                                                                                                                                            | EP3 (b)                    |                                                                                                                                                                                                                                                                                                                                                                                                                                                                                                                                                                                                                                                                                                                                                                                                                                                                                                                                                                                                                                                                                                                                                                                                                                                                                                                                                                                                                                                                                                                                                                                                                                                                                                                                                                                                                                                                                                                                                                                                                                                                                                                                | EP3 (a)        |                        |                                                |
| Justification:                                                                | Area EP3 (a) has been developed for<br>predominantly employment uses. Area<br>(b) has been developed for mainly<br>education uses and has been identified<br>as a Higher Education Campus in Policy<br>CP22. Employment would still be<br>acceptable in this area and therefore it<br>will be maintained in EP3 as well. Area<br>EP3 (c) has been developed for leisure<br>uses. The approach to this area will be<br>reviewed in the Local Plan Part 2. | Constant<br>Rest<br>iction | Protection of the second secon |                | Cran Marine            | EP3 (C)<br>Part &<br>Part &<br>Rite<br>Bub Sta |
| Кеу:                                                                          |                                                                                                                                                                                                                                                                                                                                                                                                                                                          |                            |                                                                                                                                                                                                                                                                                                                                                                                                                                                                                                                                                                                                                                                                                                                                                                                                                                                                                                                                                                                                                                                                                                                                                                                                                                                                                                                                                                                                                                                                                                                                                                                                                                                                                                                                                                                                                                                                                                                                                                                                                                                                                                                                | M              |                        |                                                |
| Areas retained as proposed employment land (EP3)                              |                                                                                                                                                                                                                                                                                                                                                                                                                                                          |                            | M []330                                                                                                                                                                                                                                                                                                                                                                                                                                                                                                                                                                                                                                                                                                                                                                                                                                                                                                                                                                                                                                                                                                                                                                                                                                                                                                                                                                                                                                                                                                                                                                                                                                                                                                                                                                                                                                                                                                                                                                                                                                                                                                                        |                |                        | Wilmor                                         |
| Area to be deleted from EP3 and identified as existing employment land (CP10) | t t                                                                                                                                                                                                                                                                                                                                                                                                                                                      |                            |                                                                                                                                                                                                                                                                                                                                                                                                                                                                                                                                                                                                                                                                                                                                                                                                                                                                                                                                                                                                                                                                                                                                                                                                                                                                                                                                                                                                                                                                                                                                                                                                                                                                                                                                                                                                                                                                                                                                                                                                                                                                                                                                |                |                        |                                                |

Wilmorto

| Map Reference: 17                                                             |                                                                                         |  |
|-------------------------------------------------------------------------------|-----------------------------------------------------------------------------------------|--|
| Relevant CDLPR Policy:                                                        | EP5                                                                                     |  |
| Relevant Core Strategy Policy:                                                | CP10                                                                                    |  |
| Relevant Modification References:                                             | EP5.2, EP11.2                                                                           |  |
| Description of Amendments:                                                    | Site deleted from EP5 and identified as existing employment land                        |  |
| Justification:                                                                | Site has been developed<br>predominantly for employment uses<br>during the Plan period. |  |
| Кеу:                                                                          |                                                                                         |  |
| Area to be deleted from EP5 and identified as existing employment land (CP10) |                                                                                         |  |