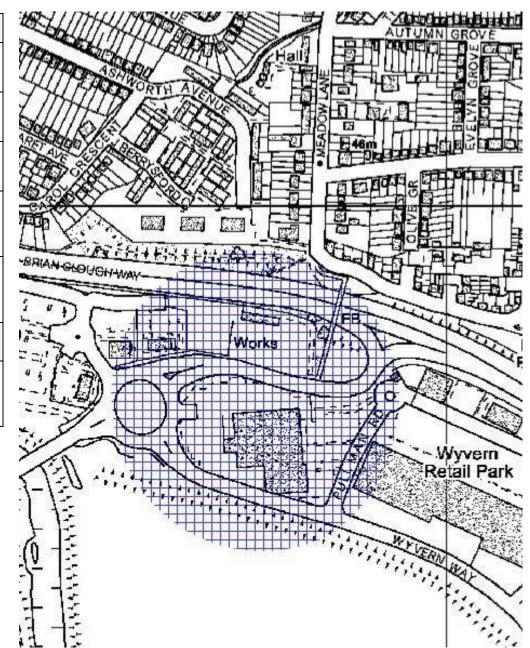

| Map Reference: 20                          |                                                                                                                                                                                                                                                                                        |  |
|--------------------------------------------|----------------------------------------------------------------------------------------------------------------------------------------------------------------------------------------------------------------------------------------------------------------------------------------|--|
| Relevant CDLPR Policies:                   | EP9(b), S8 and EP11                                                                                                                                                                                                                                                                    |  |
| Relevant Core Strategy Policy:             | CP10, CP13                                                                                                                                                                                                                                                                             |  |
| Relevant Modification References:          | EP9.1, S8.1, S8.2, EP11.9, EP11.12                                                                                                                                                                                                                                                     |  |
| Description of Amendments:                 | Extent of EP9 (b) allocation to be split,<br>with the southern extent identified as<br>part of the adjacent out-of-centre retail<br>park and the western extent identified<br>as existing employment land. Area of<br>existing land to also be included as part<br>of the retail park. |  |
| Justification:                             | The southern part of the proposed<br>employment allocation and the area of<br>existing employment land has been<br>developed for a large B&Q Warehouse<br>(A1). The western portion of the site<br>has been developed for business units.                                              |  |
| Кеу:                                       |                                                                                                                                                                                                                                                                                        |  |
| Extent of retail park allocation S8 / CP13 |                                                                                                                                                                                                                                                                                        |  |
| Existing employment land                   |                                                                                                                                                                                                                                                                                        |  |
| Extent of EP9 (b) allocation               |                                                                                                                                                                                                                                                                                        |  |

| Area to be deleted from EP9(b) and identified as existing employment land | * |  |
|---------------------------------------------------------------------------|---|--|
| (CP10)                                                                    |   |  |