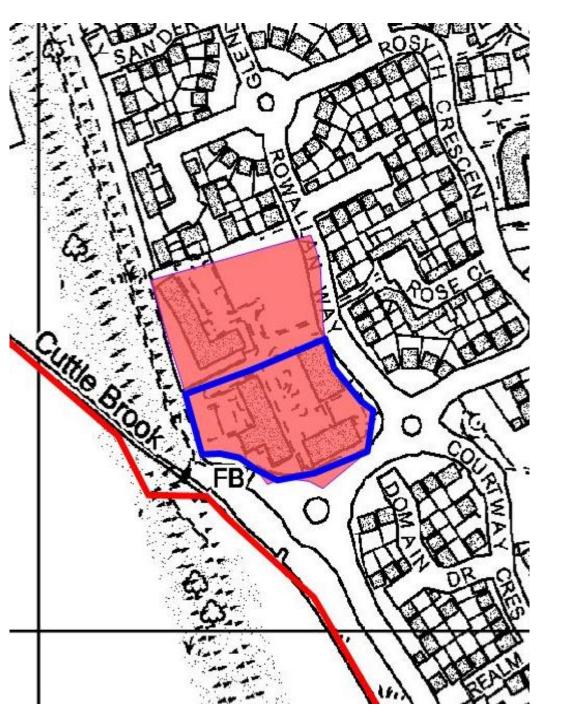

| Map Reference: 19                                        |                                                                                                                                           |  |
|----------------------------------------------------------|-------------------------------------------------------------------------------------------------------------------------------------------|--|
| Relevant CDLPR Policy:                                   | EP8 (b)                                                                                                                                   |  |
| Relevant Core Strategy Policy:                           | AC24                                                                                                                                      |  |
| Relevant Modification References:                        | EP8.1, AC24.1                                                                                                                             |  |
| Description of Amendments:                               | Site to be deleted from EP8 (b) and<br>identified for residential<br>development under Policy AC24                                        |  |
| Justification:                                           | Site has planning permission for<br>residential development and has<br>been identified as part of a larger<br>cross boundary housing site |  |
| Кеу:                                                     |                                                                                                                                           |  |
| Area to be deleted from EP8(b)                           |                                                                                                                                           |  |
| Area to be identified for residential development (AC24) |                                                                                                                                           |  |
| City boundary                                            |                                                                                                                                           |  |