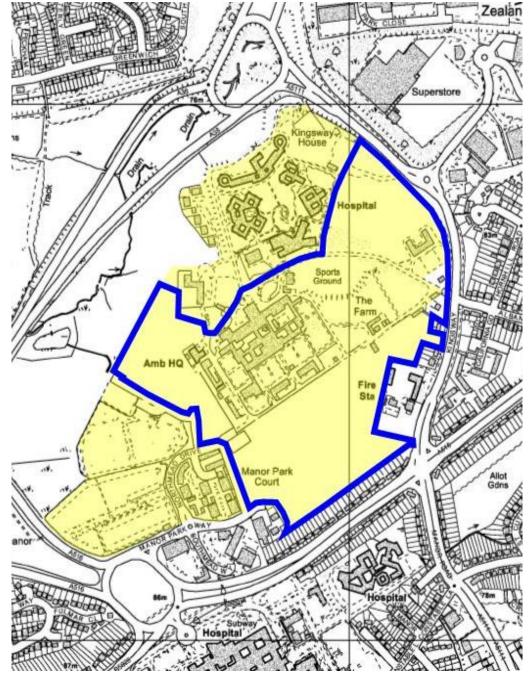

Wilmorto

| Map Reference: 17                                                             |                                                                                         |  |
|-------------------------------------------------------------------------------|-----------------------------------------------------------------------------------------|--|
| Relevant CDLPR Policy:                                                        | EP5                                                                                     |  |
| Relevant Core Strategy Policy:                                                | CP10                                                                                    |  |
| Relevant Modification References:                                             | EP5.2, EP11.2                                                                           |  |
| Description of Amendments:                                                    | Site deleted from EP5 and identified as existing employment land                        |  |
| Justification:                                                                | Site has been developed<br>predominantly for employment uses<br>during the Plan period. |  |
| Кеу:                                                                          |                                                                                         |  |
| Area to be deleted from EP5 and identified as existing employment land (CP10) |                                                                                         |  |