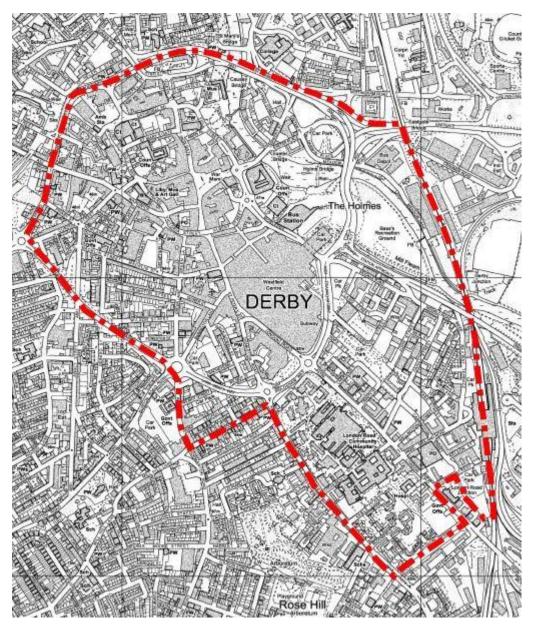

### **Changes to Proposals Map:**

The Proposals Map forms part of Derby's Local Plan and identifies the areas of the City that are subject to policies and proposals contained within Development Plan Documents. The Proposals Map currently shows the saved policies and proposals contained in the City of Derby Local Plan Review (CDLPR), adopted in 2006. It includes policies and proposals for certain sites or areas for uses such as housing, employment, open space and regeneration.

This document sets out proposed changes to Derby's Proposals Map which will arise from the adoption of new policies and proposals contained in the Local Plan Part 1, Core Strategy. Changes include:

- the deletion of existing allocations where they are no longer relevant
- updated / amended boundaries of features that have changed since the CDLPR was adopted
- the inclusion of boundaries for new / amended policy designations