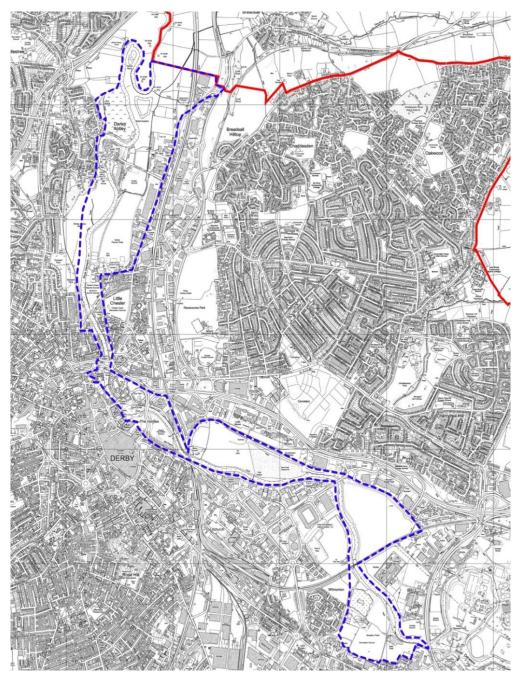

The following section includes a number of maps showing what changes will be made to the Proposals Map once the Local Plan Part 1, Core Strategy is adopted. The maps are broadly arranged to reflect the order in which affected policy designations are set out in the CDLPR. However, in many cases, more than one proposed amendment is shown on the same map.

A number of amendments were made to the Proposals Map in 2009 in order to reflect the policies of the CDLPR that were not 'saved' through the transition to the new planning system as set out in the Planning and Compulsory Purchase Act 2004. Allocations deleted from the Proposals Map in 2009 included:

- CC5 Castlefields Main Centre (Westfield)
- H5 West Chellaston
- H7 Heatherton, Littleover

- H8 Land to the West of former Rolls-Royce Training Centre, Station Road, Mickleover
- H10 West Chellaston
- LE7 City Hospital, Mickleover