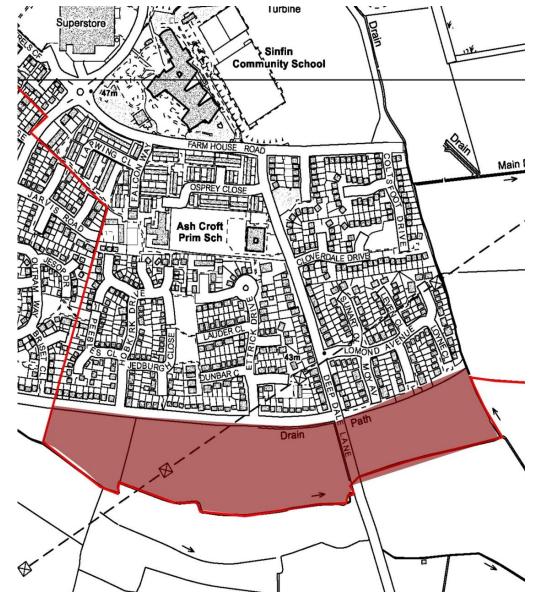

| Map Reference: 19                                        |                                                                                                                                           |  |
|----------------------------------------------------------|-------------------------------------------------------------------------------------------------------------------------------------------|--|
| Relevant CDLPR Policy:                                   | EP8 (b)                                                                                                                                   |  |
| Relevant Core Strategy Policy:                           | AC24                                                                                                                                      |  |
| Relevant Modification References:                        | EP8.1, AC24.1                                                                                                                             |  |
| Description of Amendments:                               | Site to be deleted from EP8 (b) and<br>identified for residential<br>development under Policy AC24                                        |  |
| Justification:                                           | Site has planning permission for<br>residential development and has<br>been identified as part of a larger<br>cross boundary housing site |  |
| Кеу:                                                     |                                                                                                                                           |  |
| Area to be deleted from EP8(b)                           |                                                                                                                                           |  |
| Area to be identified for residential development (AC24) |                                                                                                                                           |  |
| City boundary                                            |                                                                                                                                           |  |