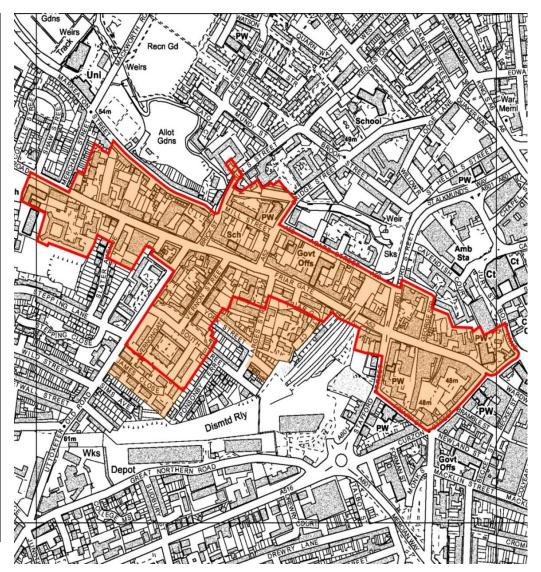

| Map Reference: 9                            |                                                                                                                     |
|---------------------------------------------|---------------------------------------------------------------------------------------------------------------------|
| Relevant CDLPR Policy:                      | CC13, CC14                                                                                                          |
| Relevant Core Strategy Policy:              | AC6                                                                                                                 |
| Relevant Modification References:           | CC13.1, CC14.1, AC6.1                                                                                               |
| Description of Amendments:                  | Deletion of allocations CC13and CC14<br>and replacement with new allocation<br>covering all of the Castleward area. |
| Justification:                              | Site has been identified for housing development in the Local Plan Part 1                                           |
| Кеу:                                        |                                                                                                                     |
| Extent of allocation to be deleted (CC13)   |                                                                                                                     |
| Extent of allocation to be deleted (CC14)   |                                                                                                                     |
| Extent of allocation to be identified (AC6) |                                                                                                                     |

| Map Reference: 10                 |                                         |
|-----------------------------------|-----------------------------------------|
| Relevant CDLPR Policy:            | CC18                                    |
| Relevant Core Strategy Policy:    | AC4                                     |
| Relevant Modification References: | CC18.1                                  |
| Description of Amendments:        | Allocation to be deleted                |
| Justification:                    | Boundary not relevant to revised policy |
| Кеу:                              |                                         |
| Allocation to be deleted (CC18)   |                                         |