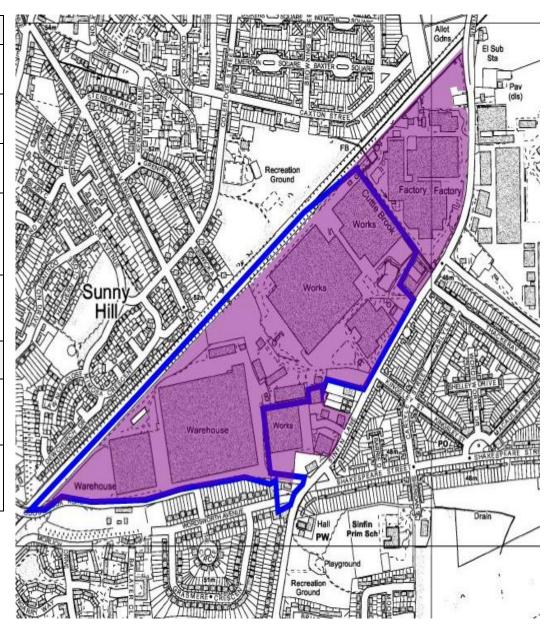

| Map Reference: 23                                                             |                                                                                                          |                |
|-------------------------------------------------------------------------------|----------------------------------------------------------------------------------------------------------|----------------|
| Relevant CDLPR Policy:                                                        | ЕР9 (ј)                                                                                                  | 1 59m          |
| Relevant Core Strategy Policy:                                                | CP10                                                                                                     |                |
| Relevant Modification References:                                             | EP9.6, EP11.4                                                                                            | Allot<br>Gdns  |
| Description of Amendments:                                                    | Land to be deleted from proposed<br>employment allocation and identified as<br>existing employment land. | Allot<br>Gdns  |
| Justification:                                                                | Site is under construction for industrial use.                                                           | Allot<br>Gdns. |
| Кеу:                                                                          |                                                                                                          | Sta Depot      |
| Area to be deleted from EP9 and identified as existing employment land (CP10) |                                                                                                          |                |
|                                                                               |                                                                                                          |                |

ctory Factory

19

Works

| Map Reference: 24                                                     |                                                                                              |
|-----------------------------------------------------------------------|----------------------------------------------------------------------------------------------|
| Relevant CDLPR Policy:                                                | EP11                                                                                         |
| Relevant Core Strategy Policy:                                        | AC17, CP10                                                                                   |
| Relevant Modification References:                                     | EP11.7, AC17.1                                                                               |
| Description of Amendments:                                            | Land to be deleted from existing<br>employment allocation and identified<br>for regeneration |
| Justification:                                                        | Site identified as regeneration site in the Local Plan Part 1                                |
| Кеу:                                                                  |                                                                                              |
| Area deleted from EP11 and identified as regeneration priority (AC17) |                                                                                              |
| Area retained as existing employment land (CP10)                      |                                                                                              |