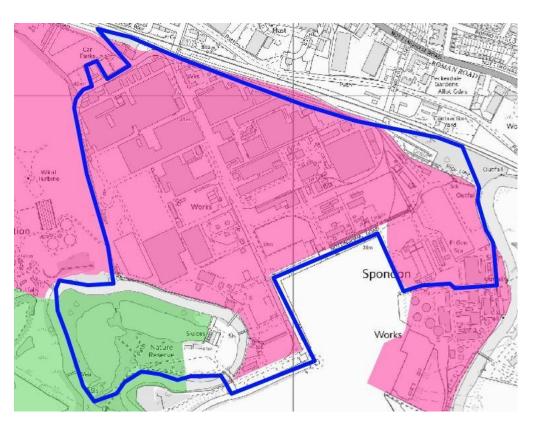

| Map Reference: 20                          |                                                                                                                                                                                                                                                                                        |  |
|--------------------------------------------|----------------------------------------------------------------------------------------------------------------------------------------------------------------------------------------------------------------------------------------------------------------------------------------|--|
| Relevant CDLPR Policies:                   | EP9(b), S8 and EP11                                                                                                                                                                                                                                                                    |  |
| Relevant Core Strategy Policy:             | CP10, CP13                                                                                                                                                                                                                                                                             |  |
| Relevant Modification References:          | EP9.1, S8.1, S8.2, EP11.9, EP11.12                                                                                                                                                                                                                                                     |  |
| Description of Amendments:                 | Extent of EP9 (b) allocation to be split,<br>with the southern extent identified as<br>part of the adjacent out-of-centre retail<br>park and the western extent identified<br>as existing employment land. Area of<br>existing land to also be included as part<br>of the retail park. |  |
| Justification:                             | The southern part of the proposed<br>employment allocation and the area of<br>existing employment land has been<br>developed for a large B&Q Warehouse<br>(A1). The western portion of the site<br>has been developed for business units.                                              |  |
| Кеу:                                       |                                                                                                                                                                                                                                                                                        |  |
| Extent of retail park allocation S8 / CP13 |                                                                                                                                                                                                                                                                                        |  |
| Existing employment land                   |                                                                                                                                                                                                                                                                                        |  |
| Extent of EP9 (b) allocation               |                                                                                                                                                                                                                                                                                        |  |

| Area to be deleted from EP9(b) and identified as existing employment land | * |  |
|---------------------------------------------------------------------------|---|--|
| (CP10)                                                                    |   |  |