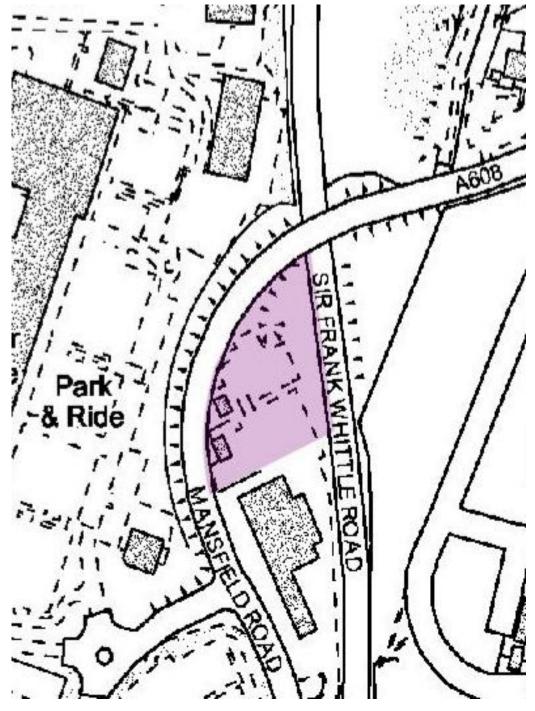

| Map Reference: 22                 |                                                            |  |
|-----------------------------------|------------------------------------------------------------|--|
| Relevant CDLPR Policies:          | EP9(h), EP11                                               |  |
| Relevant Core Strategy Policy:    | CP10                                                       |  |
| Relevant Modification References: | EP9.5                                                      |  |
| Description of Amendments:        | Deletion of allocation                                     |  |
| Justification:                    | Site has been developed for a non B<br>use (car showroom). |  |
| Кеу:                              |                                                            |  |
| Allocation to be deleted          |                                                            |  |