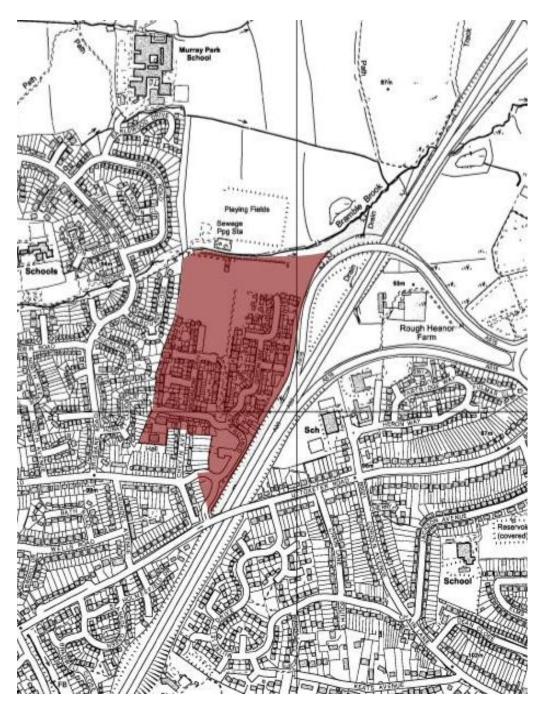

| Map Reference: 11                              |                                                                     |
|------------------------------------------------|---------------------------------------------------------------------|
| Relevant CDLPR Policy:                         | H2 (a), (c), (d), (e), (f)                                          |
| Relevant Core Strategy Policy:                 | N/A                                                                 |
| Relevant Modification References:              | H2.1                                                                |
| Description of Amendments:                     | Allocations to be deleted                                           |
| Justification:                                 | Sites have been developed for housing – policy has been implemented |
| Кеу:                                           | ·                                                                   |
| Allocations to be deleted (H2a, b, c, d, e, f) |                                                                     |