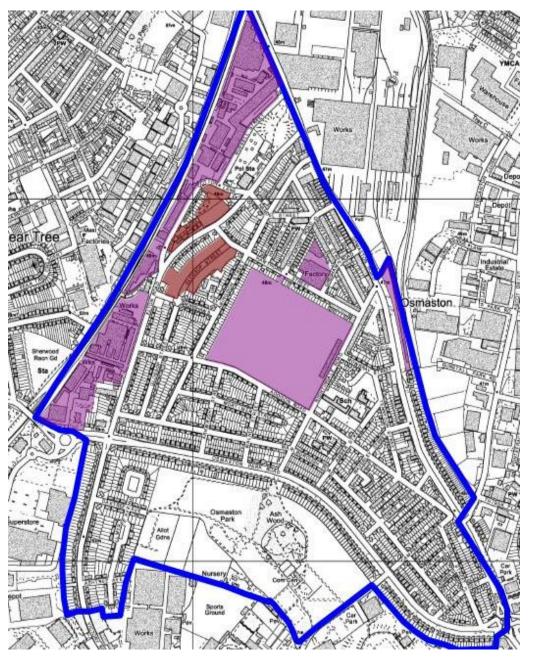

Wilmorto

| Map Reference: 17                                                             |                                                                                         |  |
|-------------------------------------------------------------------------------|-----------------------------------------------------------------------------------------|--|
| Relevant CDLPR Policy:                                                        | EP5                                                                                     |  |
| Relevant Core Strategy Policy:                                                | CP10                                                                                    |  |
| Relevant Modification References:                                             | EP5.2, EP11.2                                                                           |  |
| Description of Amendments:                                                    | Site deleted from EP5 and identified as existing employment land                        |  |
| Justification:                                                                | Site has been developed<br>predominantly for employment uses<br>during the Plan period. |  |
| Кеу:                                                                          |                                                                                         |  |
| Area to be deleted from EP5 and identified as existing employment land (CP10) |                                                                                         |  |