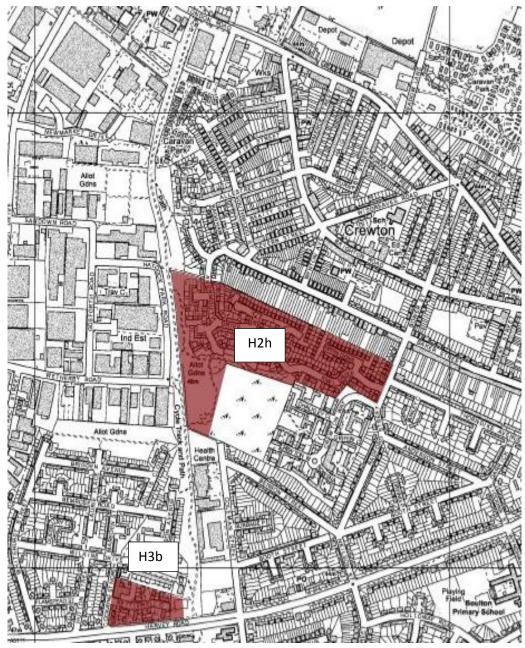

| Map Reference: 13                 |                                                                     |  |
|-----------------------------------|---------------------------------------------------------------------|--|
| Relevant CDLPR Policy:            | H2 (h), H3 (b)                                                      |  |
| Relevant Core Strategy Policy:    | N/A                                                                 |  |
| Relevant Modification References: | H2.1, H3.1                                                          |  |
| Description of Amendments:        | Allocations to be deleted                                           |  |
| Justification:                    | Sites have been developed for housing – policy has been implemented |  |
| Кеу:                              |                                                                     |  |
| Allocation to be deleted (H2h)    |                                                                     |  |