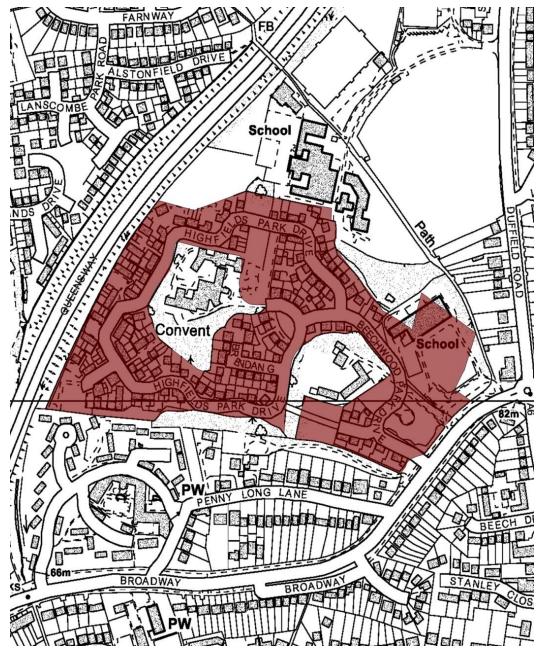

| Map Reference: 13                 |                                                                     |  |
|-----------------------------------|---------------------------------------------------------------------|--|
| Relevant CDLPR Policy:            | H2 (h), H3 (b)                                                      |  |
| Relevant Core Strategy Policy:    | N/A                                                                 |  |
| Relevant Modification References: | H2.1, H3.1                                                          |  |
| Description of Amendments:        | Allocations to be deleted                                           |  |
| Justification:                    | Sites have been developed for housing – policy has been implemented |  |
| Кеу:                              |                                                                     |  |
| Allocation to be deleted (H2h)    |                                                                     |  |