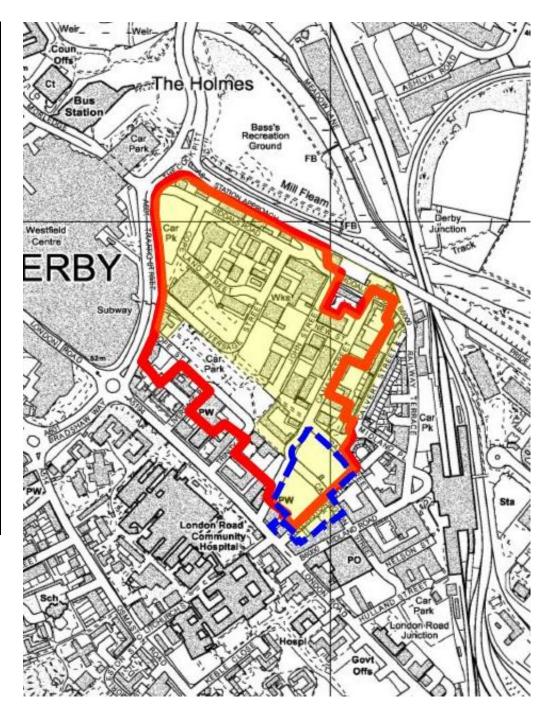

ctory Factory

19

Works

| Map Reference: 24                                                     |                                                                                              |
|-----------------------------------------------------------------------|----------------------------------------------------------------------------------------------|
| Relevant CDLPR Policy:                                                | EP11                                                                                         |
| Relevant Core Strategy Policy:                                        | AC17, CP10                                                                                   |
| Relevant Modification References:                                     | EP11.7, AC17.1                                                                               |
| Description of Amendments:                                            | Land to be deleted from existing<br>employment allocation and identified<br>for regeneration |
| Justification:                                                        | Site identified as regeneration site in the Local Plan Part 1                                |
| Кеу:                                                                  |                                                                                              |
| Area deleted from EP11 and identified as regeneration priority (AC17) |                                                                                              |
| Area retained as existing employment land (CP10)                      |                                                                                              |