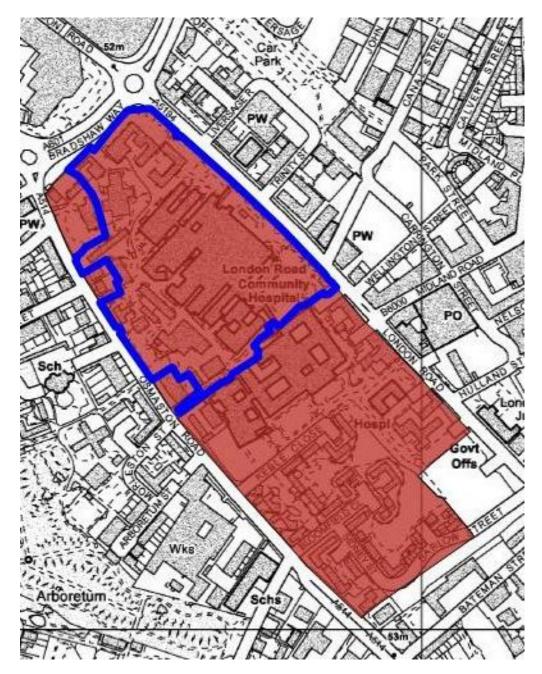

Wilmorto

| Map Reference: 17                                                             |                                                                                         |  |
|-------------------------------------------------------------------------------|-----------------------------------------------------------------------------------------|--|
| Relevant CDLPR Policy:                                                        | EP5                                                                                     |  |
| Relevant Core Strategy Policy:                                                | CP10                                                                                    |  |
| Relevant Modification References:                                             | EP5.2, EP11.2                                                                           |  |
| Description of Amendments:                                                    | Site deleted from EP5 and identified as existing employment land                        |  |
| Justification:                                                                | Site has been developed<br>predominantly for employment uses<br>during the Plan period. |  |
| Кеу:                                                                          |                                                                                         |  |
| Area to be deleted from EP5 and identified as existing employment land (CP10) |                                                                                         |  |