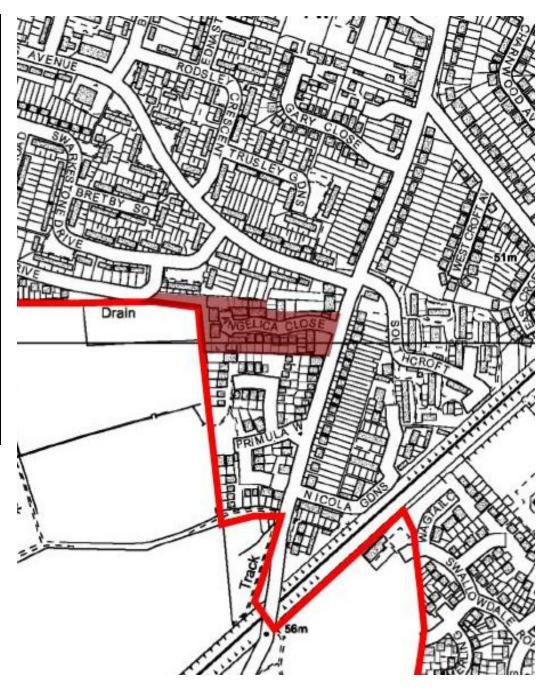

| Map Reference: 12                 |                                                     |  |
|-----------------------------------|-----------------------------------------------------|--|
| Relevant CDLPR Policy:            | H2 (g)                                              |  |
| Relevant Core Strategy Policy:    | N/A                                                 |  |
| Relevant Modification References: | H2.1                                                |  |
| Description of Amendments:        | Site to be deleted                                  |  |
| Justification:                    | Site has been developed for housing and is complete |  |
| Кеу:                              |                                                     |  |
| Allocation to be deleted (H2g)    |                                                     |  |
| City boundary                     |                                                     |  |