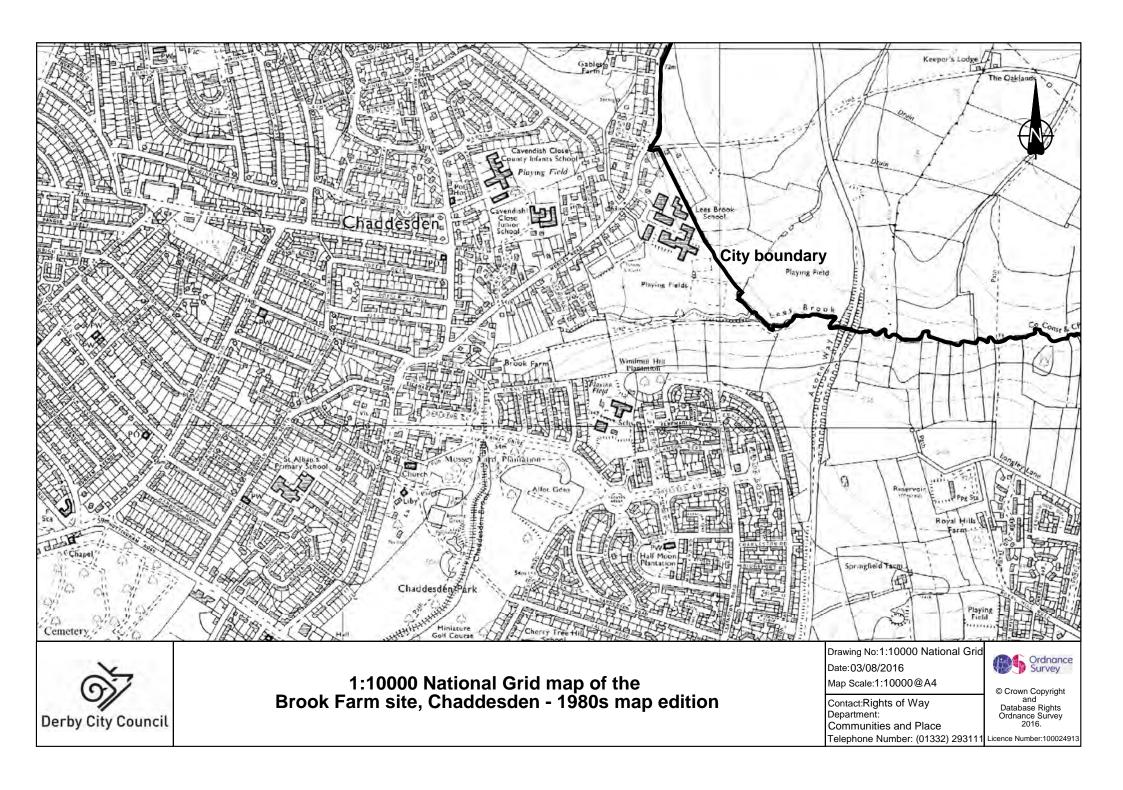

1:2500 National Grid map of the Brook Farm site, Chaddesden - 1940s to 1950s map edition

Contact: Rights of Way Department:

Communities and Place Telephone Number: (01332) 293111 © Crown Copyright and Database Rights Ordnance Survey 2016.

Licence Number: 100024913





Extract from Google Earth of the Brook Farm site, Chaddesden at 1:2500

Drawing No: Google Earth extract

Date:03/08/2016 Map Scale:1:2500@A3

Contact:Rights of Way Department:

Communities and Place Imagery ©2016 Google, Infoterra Ltd and Bluesky Telephone Number: (01332) 293111





Extract from Bing Maps of the Brook Farm site, Chaddesden at 1:2500

Earthstar Geographics SIO © 2016 HERE Telephone Number: (01332) 293111

Drawing No: Bing Maps extract

Date:03/08/2016 Map Scale:1:2500@A3

Contact:Rights of Way De