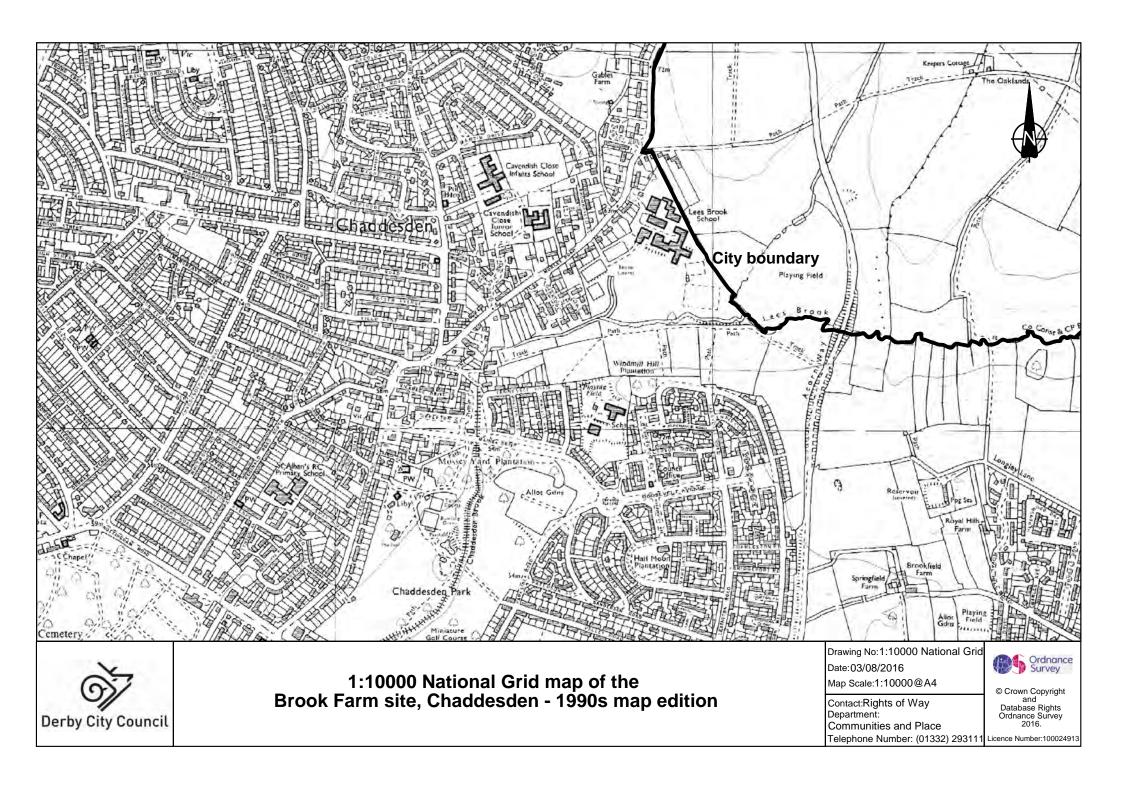

1:2500 National Grid map of the Brook Farm site, Chaddesden - 1940s to 1950s map edition

Contact: Rights of Way Department:

Communities and Place Telephone Number: (01332) 293111 © Crown Copyright and Database Rights Ordnance Survey 2016.

Licence Number: 100024913





Extract from Google Earth of the Brook Farm site, Chaddesden at 1:2500

Drawing No: Google Earth extract

Date:03/08/2016 Map Scale:1:2500@A3

Contact:Rights of Way Department:

Communities and Place Imagery ©2016 Google, Infoterra Ltd and Bluesky Telephone Number: (01332) 293111





Extract from Bing Maps of the Brook Farm site, Chaddesden at 1:2500

Earthstar Geographics SIO © 2016 HERE Telephone Number: (01332) 293111

Drawing No: Bing Maps extract

Date:03/08/2016 Map Scale:1:2500@A3

Contact:Rights of Way Depa