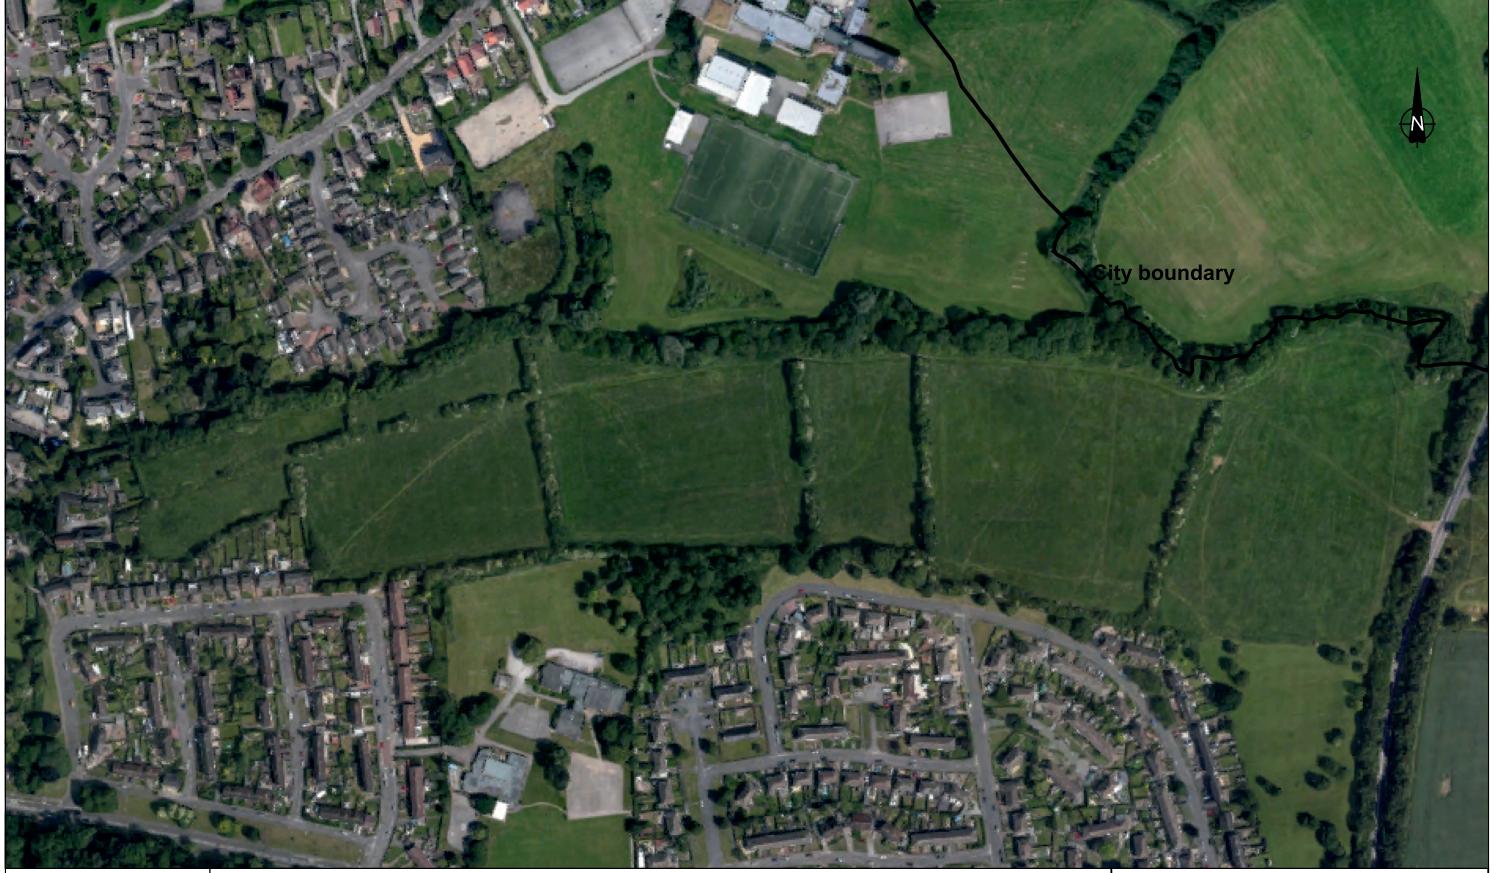

Licence Number: 100024913

Extract from Google Earth of the Brook Farm site, Chaddesden at 1:2500

Drawing No: Google Earth extract

Date:03/08/2016 Map Scale:1:2500@A3

Contact:Rights of Way Department:

Communities and Place Imagery ©2016 Google, Infoterra Ltd and Bluesky Telephone Number: (01332) 293111