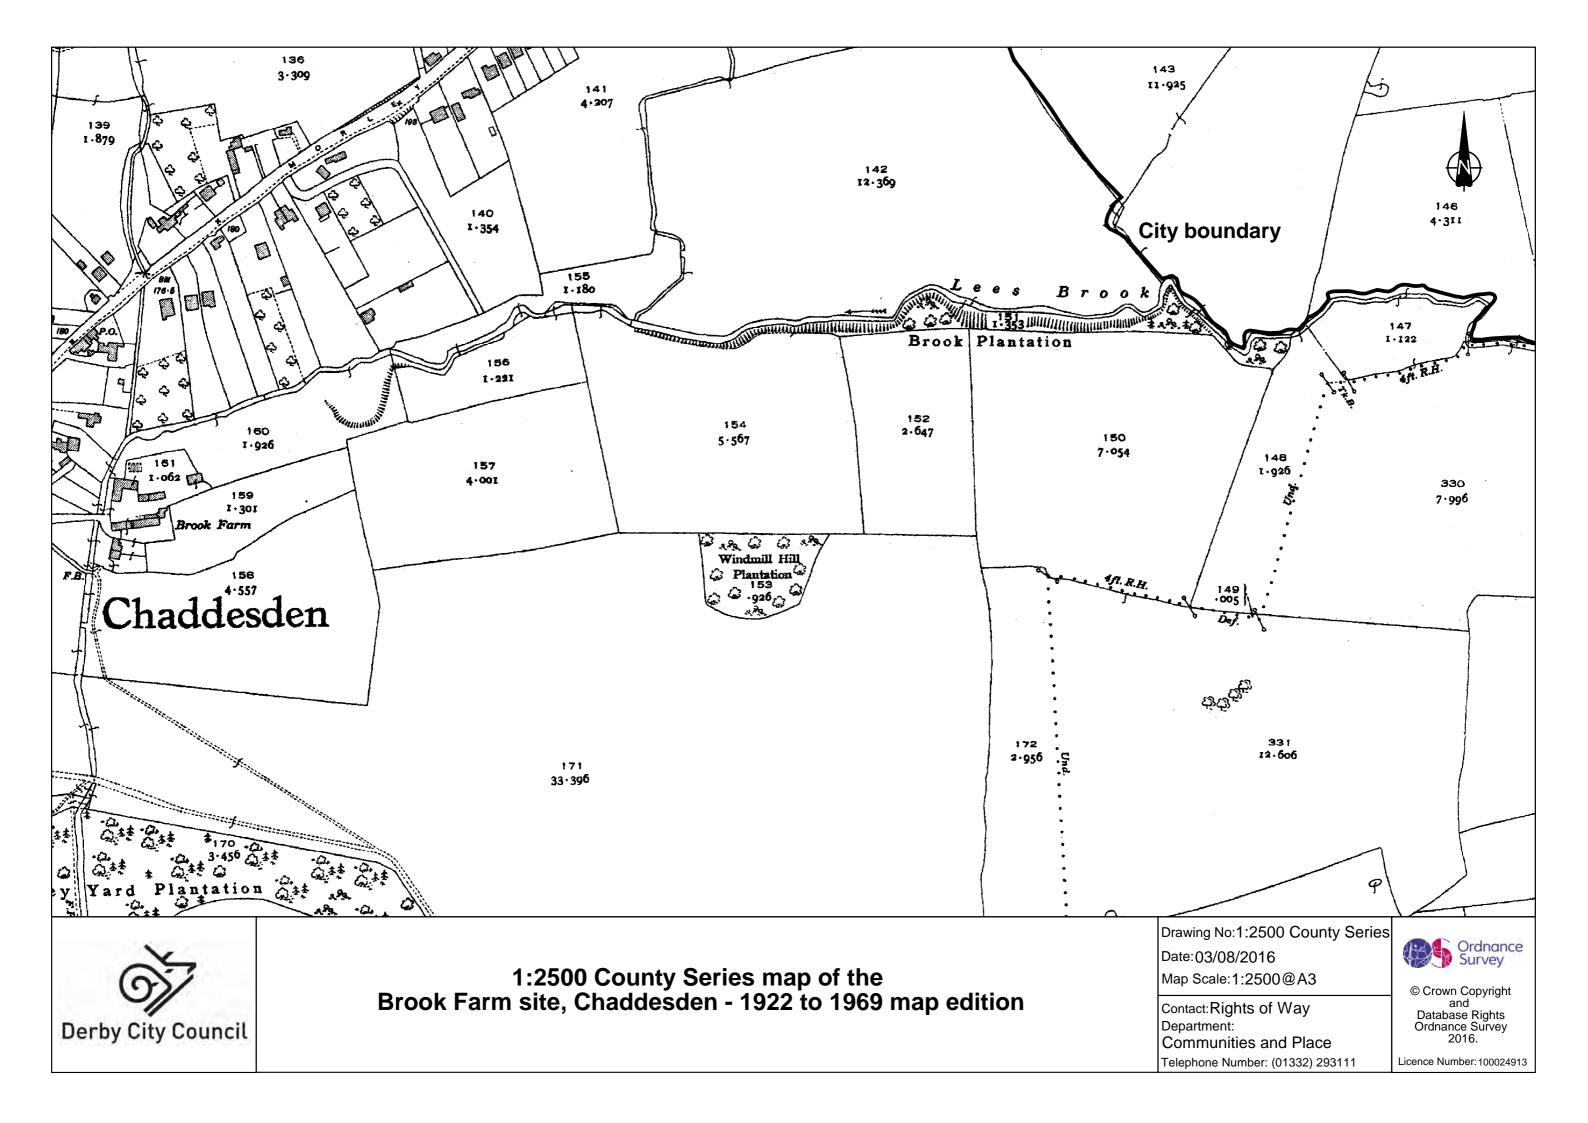

1:2500 National Grid map of the Brook Farm site, Chaddesden - 1940s to 1950s map edition

Contact: Rights of Way Department:

Communities and Place Telephone Number: (01332) 293111 © Crown Copyright and Database Rights Ordnance Survey 2016.

Licence Number: 100024913





Extract from Google Earth of the Brook Farm site, Chaddesden at 1:2500

Drawing No: Google Earth extract

Date:03/08/2016 Map Scale:1:2500@A3

Contact:Rights of Way Department:

Communities and Place Imagery ©2016 Google, Infoterra Ltd and Bluesky Telephone Number: (01332) 293111





Extract from Bing Maps of the Brook Farm site, Chaddesden at 1:2500

Earthstar Geographics SIO © 2016 HERE Telephone Number: (01332) 293111

Drawing No: Bing Maps extract

Date:03/08/2016 Map Scale:1:2500@A3

Contact:Rights of Way