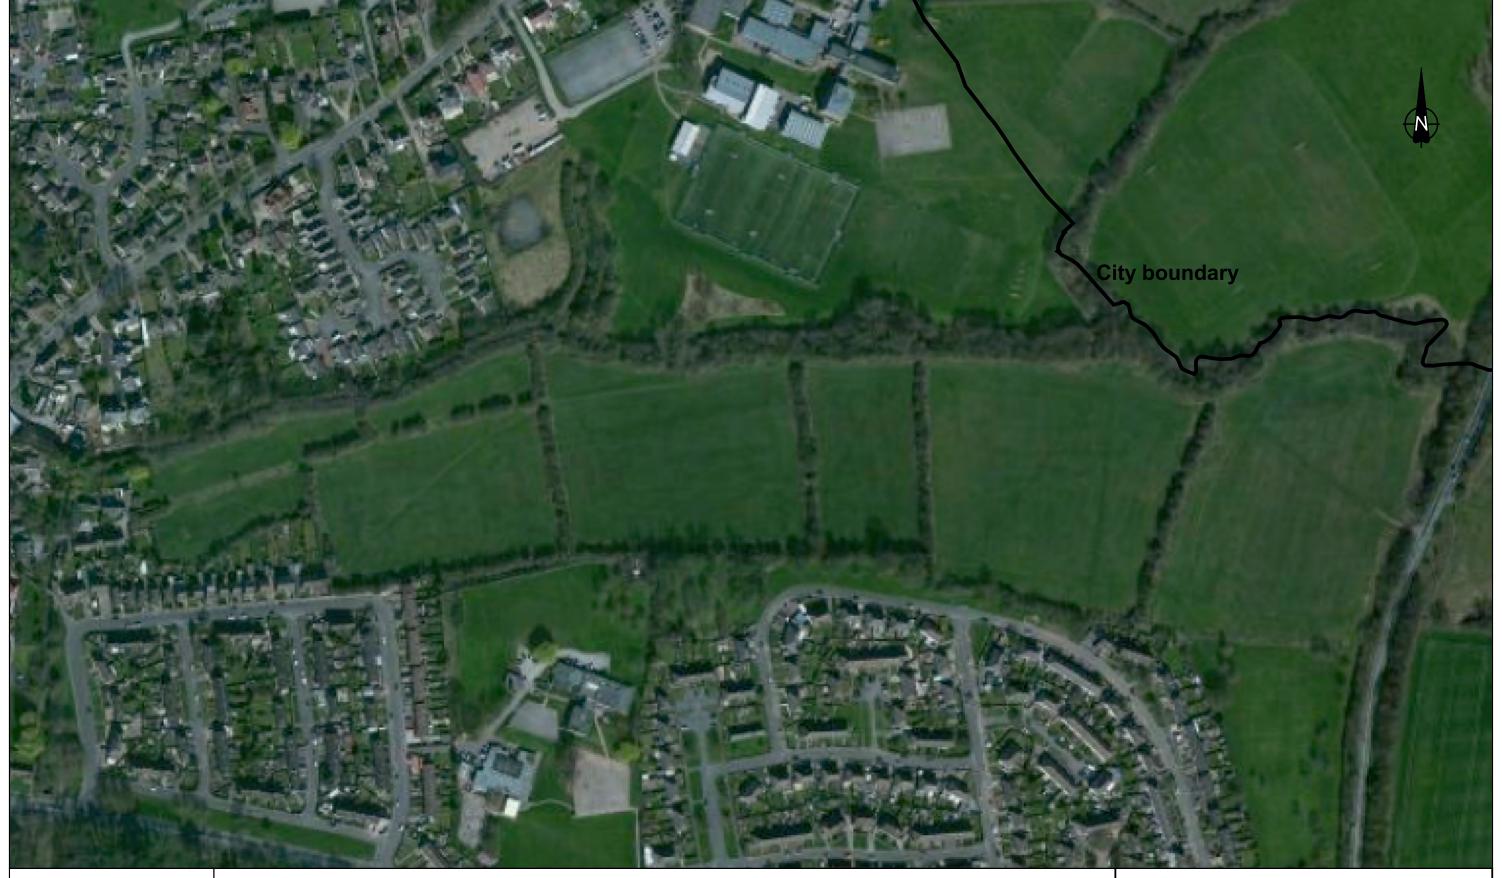

Extract from Bing Maps of the Brook Farm site, Chaddesden at 1:2500

Earthstar Geographics SIO © 2016 HERE Telephone Number: (01332) 293111

Drawing No: Bing Maps extract

Date:03/08/2016 Map Scale:1:2500@A3