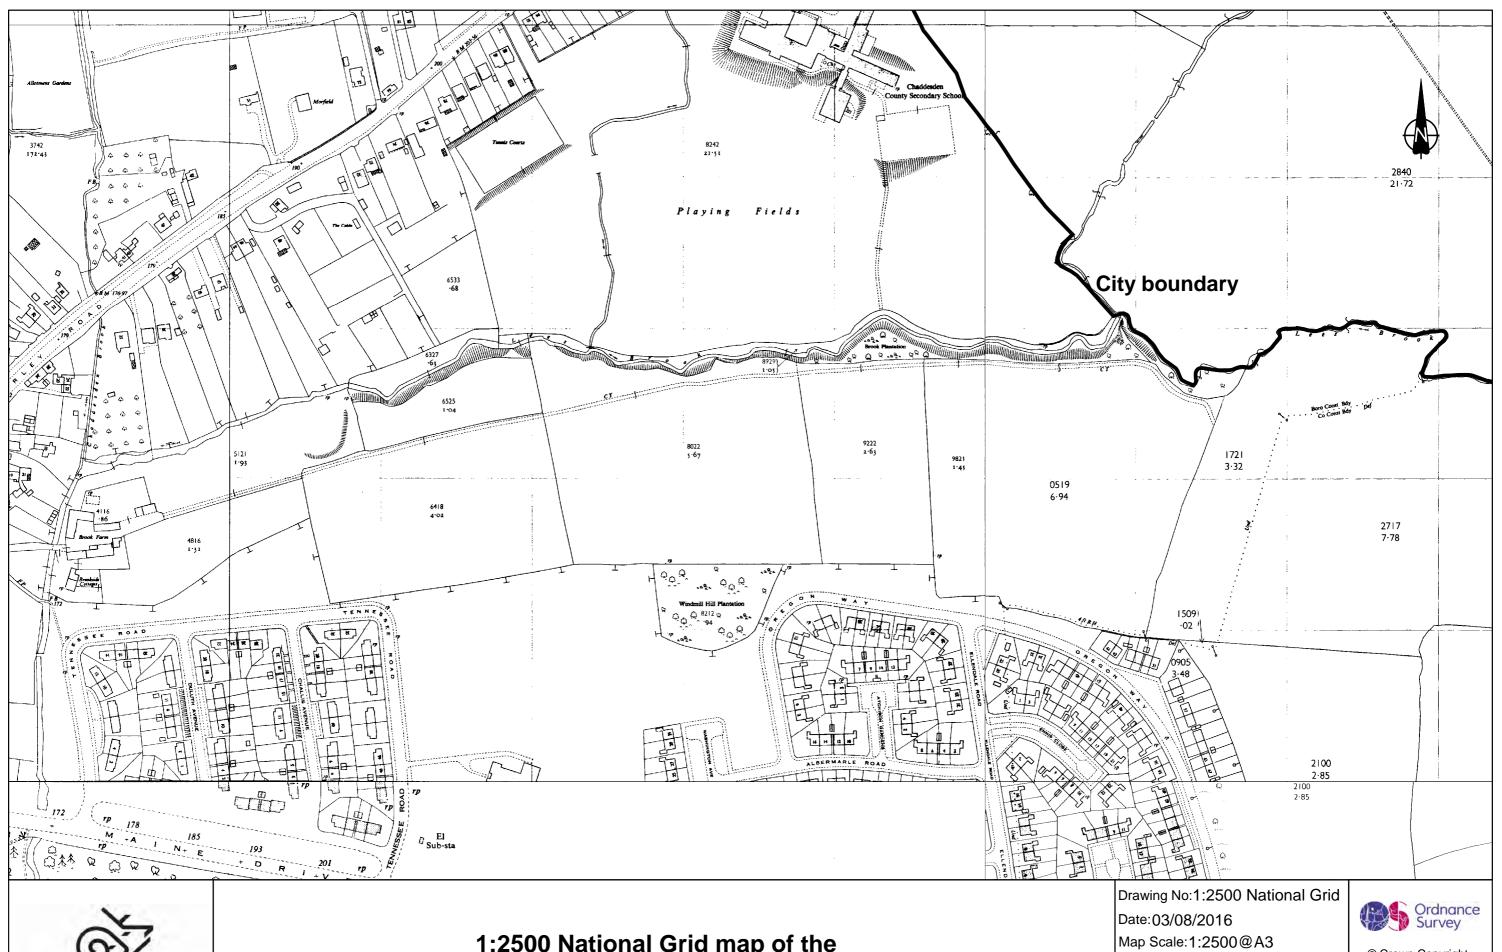

1:2500 National Grid map of the Brook Farm site, Chaddesden - 1940s to 1950s map edition

Contact: Rights of Way Department:

Communities and Place Telephone Number: (01332) 293111 © Crown Copyright and Database Rights Ordnance Survey 2016.