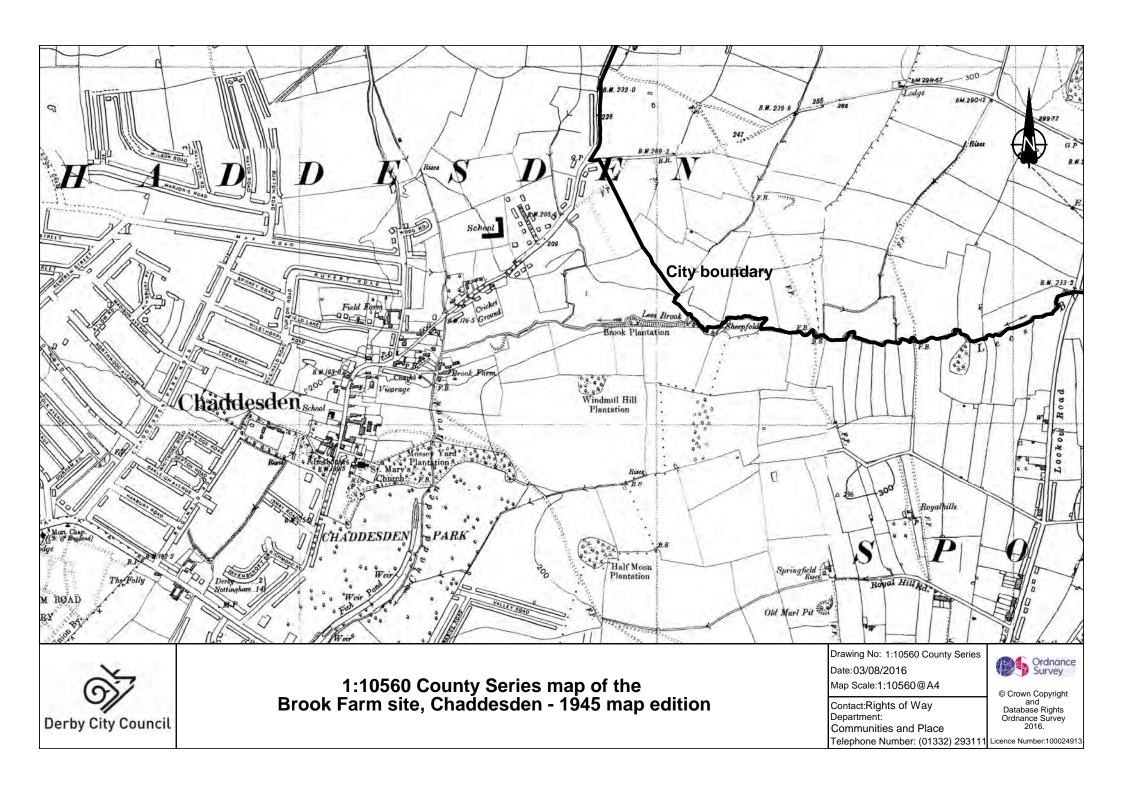

1:2500 National Grid map of the Brook Farm site, Chaddesden - 1940s to 1950s map edition

Contact: Rights of Way Department:

Communities and Place Telephone Number: (01332) 293111 © Crown Copyright and Database Rights Ordnance Survey 2016.

Licence Number: 100024913





Extract from Google Earth of the Brook Farm site, Chaddesden at 1:2500

Drawing No: Google Earth extract

Date:03/08/2016 Map Scale:1:2500@A3

Contact:Rights of Way Department:

Communities and Place Imagery ©2016 Google, Infoterra Ltd and Bluesky Telephone Number: (01332) 293111





Extract from Bing Maps of the Brook Farm site, Chaddesden at 1:2500

Earthstar Geographics SIO © 2016 HERE Telephone Number: (01332) 293111

Drawing No: Bing Maps extract

Date:03/08/2016 Map Scale:1:2500@A3

Contact:Rights of Wa